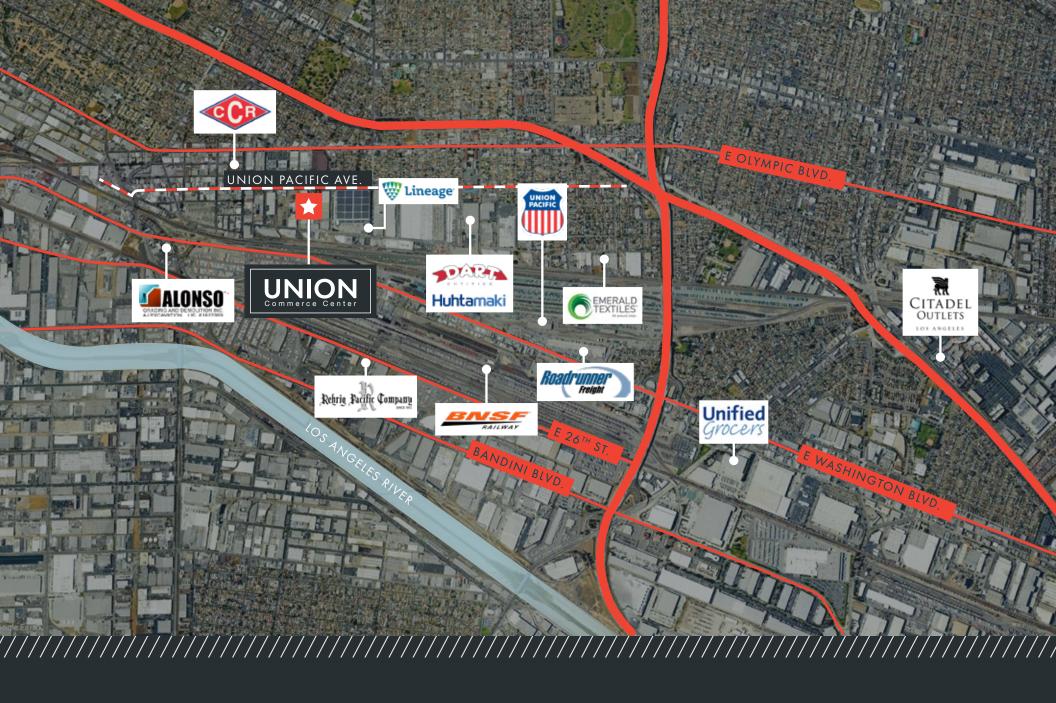

ter is a modern bulk distribution center totaling 253,318 SF on 11.09 acres with four (4) gated curb cuts. With an ideal location, the property has direct access to both I-5 and I-710 freeways. Union Commerce Center also features convenient access to both the Ports of Los Angeles and Long Beach and can reach all of Southern California in 100 miles or less.





20 Miles from Los Angeles International Airport (LAX)

25 Miles to Ports of Los Angeles & Long Beach



253,318 Square Feet 11.09 Acres



35 Dock High Doors 40k lb Hydraulic Levelers on All Docks 2 Oversized Grade Level Doors Rail Loading Possible



41 Trailer Parking Stalls 185' Secured Truck Court 142 Parking Stalls

## SITE PLAN



# 3D OVERVIEW



### OFFICE FLOOR PLAN



## WAREHOUSE RACKING PLAN





## LOCATION / ACCESS





## **CORPORATE** NEIGHBORS



#### UnionCommerceCenter.com

3690 E Union Pacific Avenue, Los Angeles, CA 90023







©2025 Cushman & Wakefield. All rights reserved. The information contained in this communication is strictly confidential. This information has been obtained from sources believed to be reliable but has not been verified. NO WARRANTY OR REPRESENTATION, EXPRESS OR IMPLIED, IS MADE AS TO THE CONDITION OF THE PROPERTY (OR PROPERTIES) REFERENCED HEREIN OR AS TO THE ACCURACY OR COMPLETENESS OF THE INFORMATION CONTAINED HEREIN, AND SAME IS SUBMITTED SUBJECT TO ERRORS, OMISSIONS, CHANGE OF PRICE, RENTAL OR OTHER CONDITIONS, WITHDRAWAL WITHOUT NOTICE, AND TO ANY SPECIAL LISTING CONDITIONS IMPOSED BY THE PROPERTY OWNER(S). ANY PROJECTIONS, OPINIONS OR ESTIMATES ARE SUBJECT TO UNCER