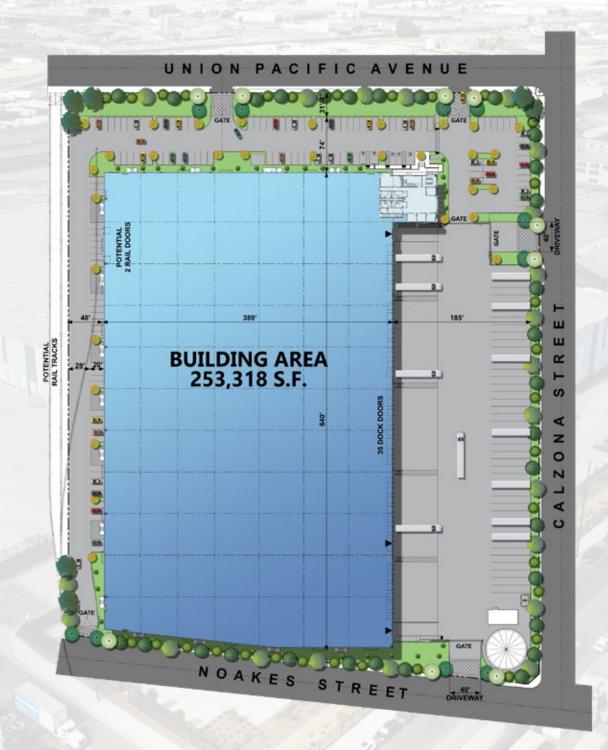

## SITE PLAN

20 Miles from Los Angeles International Airport (LAX)

25 Miles to Ports of Los Angeles & Long Beach

253,318 Square Feet 11.09 Acres

35 Dock High Doors 40k lb Hydraulic Levelers on All Docks 2 Oversized Grade Level Doors Rail Loading Possible

41 Trailer Parking Stalls 185' Secured Truck Court 142 Parking Stalls