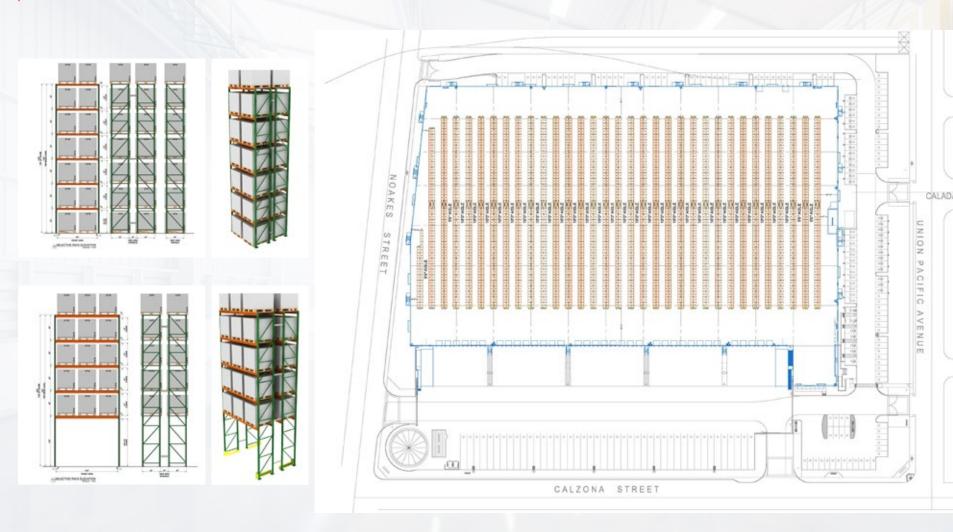

Angeles, Union Commerce Center is a modern bulk distribution center totaling 253,318 SF on 11.09 acres with four (4) gated curb cuts. With an ideal location, the property has direct access to both I-5 and I-710 freeways. Union Commerce Center also features convenient access to both the Ports of Los Angeles and Long Beach and can reach all of Southern California in 100 miles or less.





20 Miles from Los Angeles International Airport (LAX)

25 Miles to Ports of Los Angeles & Long Beach



253,318 Square Feet 11.09 Acres



35 Dock High Doors 40k lb Hydraulic Levelers on All Docks 2 Oversized Grade Level Doors Rail Loading Possible



41 Trailer Parking Stalls 185' Secured Truck Court 142 Parking Stalls

## SITE PLAN



# 3D OVERVIEW



### OFFICE FLOOR PLAN



## WAREHOUSE RACKING PLAN





## LOCATION / ACCESS





## **CORPORATE** NEIGHBORS



#### UnionCommerceCenter.com

3690 E Union Pacific Avenue, Los Angeles, CA 90023







©2025 Cushman & Wakefield. All rights reserved. The information contained in this communication is strictly confidential. This information has been obtained from sources believed to be reliable but has not been verified. NO WARRANTY OR REPRESENTATION, EXPRESS OR IMPLIED, IS MADE AS TO THE CONDITION OF THE PROPERTY (OR PROPERTIES) REFERENCED HEREIN OR AS TO THE ACCURACY OR COMPLETENESS OF THE INFORMATION CONTAINED HEREIN, AND SAME IS SUBMITTED SUBJECT TO ERRORS, OMISSIONS, CHANGE OF PRICE, RENTAL OR OTHER CONDITIONS, WITHDRAWAL WITHOUT NOTICE, AND TO ANY SPECIAL LISTING CONDITIONS IMPOSED BY THE PROPERTY OWNER(S). ANY PROJECTIONS, OPINIONS OR ES