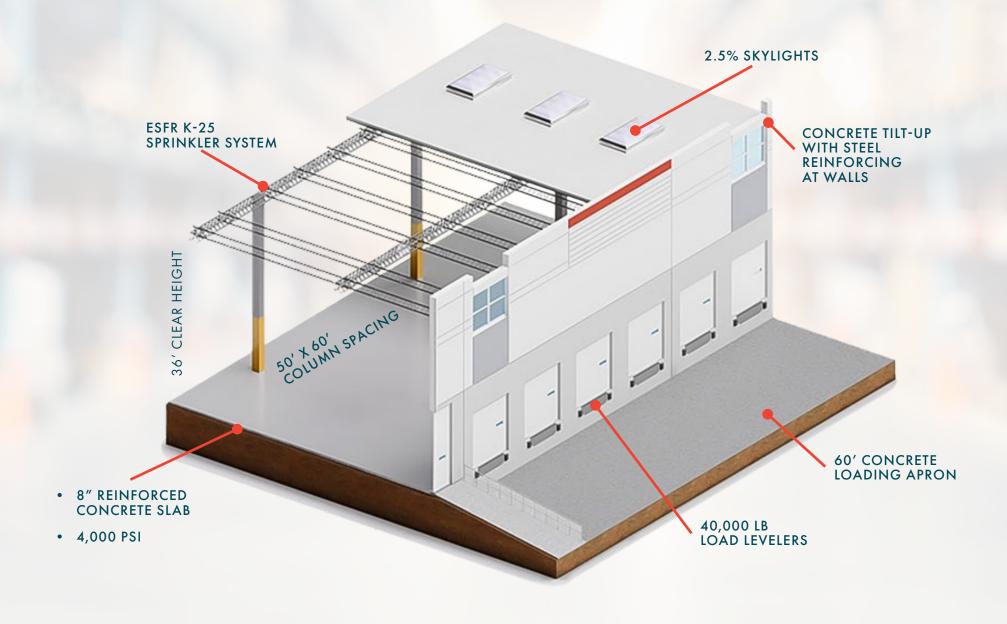

# 3D OVERVIEW

20 Miles from Los Angeles International Airport (LAX)

25 Miles to Ports of Los Angeles & Long Beach

253,318 Square Feet 11.09 Acres

35 Dock High Doors 40k lb Hydraulic Levelers on All Docks 2 Oversized Grade Level Doors Rail Loading Possible