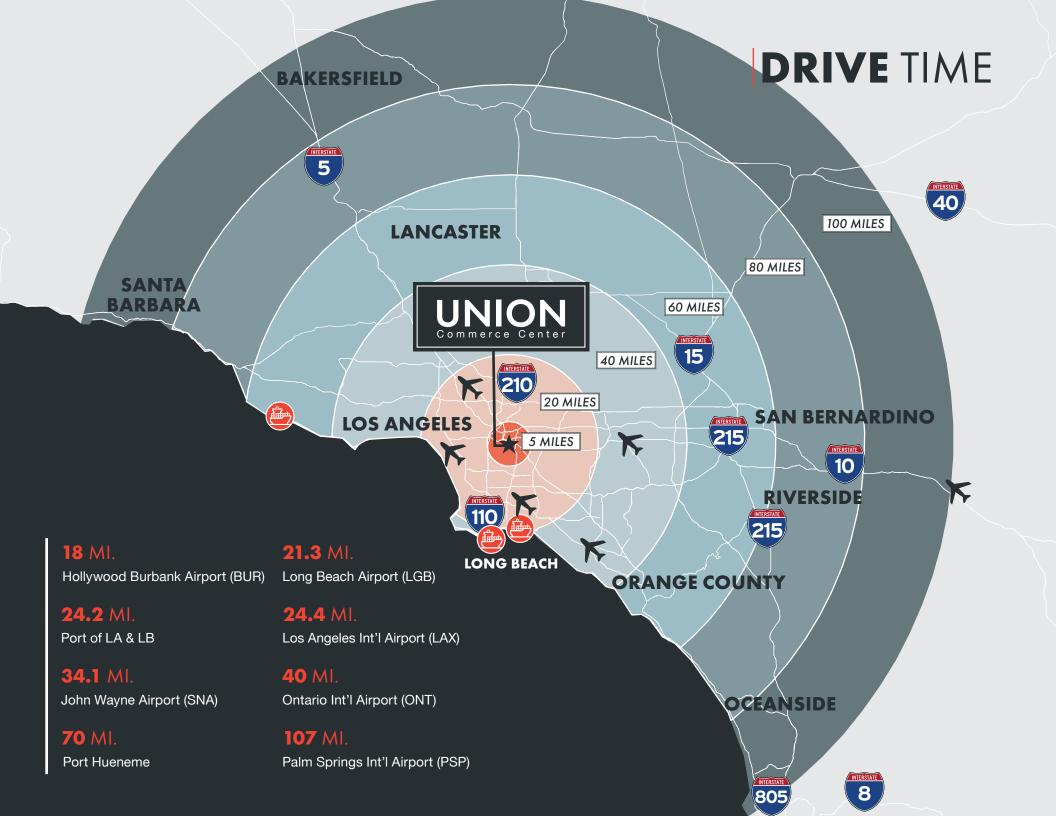

## LOCATION / ACCESS

20 Miles from Los Angeles International Airport (LAX)

25 Miles to Ports of Los Angeles & Long Beach

253,318 Square Feet 11.09 Acres

35 Dock High Doors 40k lb Hydraulic Levelers on All Docks 2 Oversized Grade Level Doors Rail Loading Possible