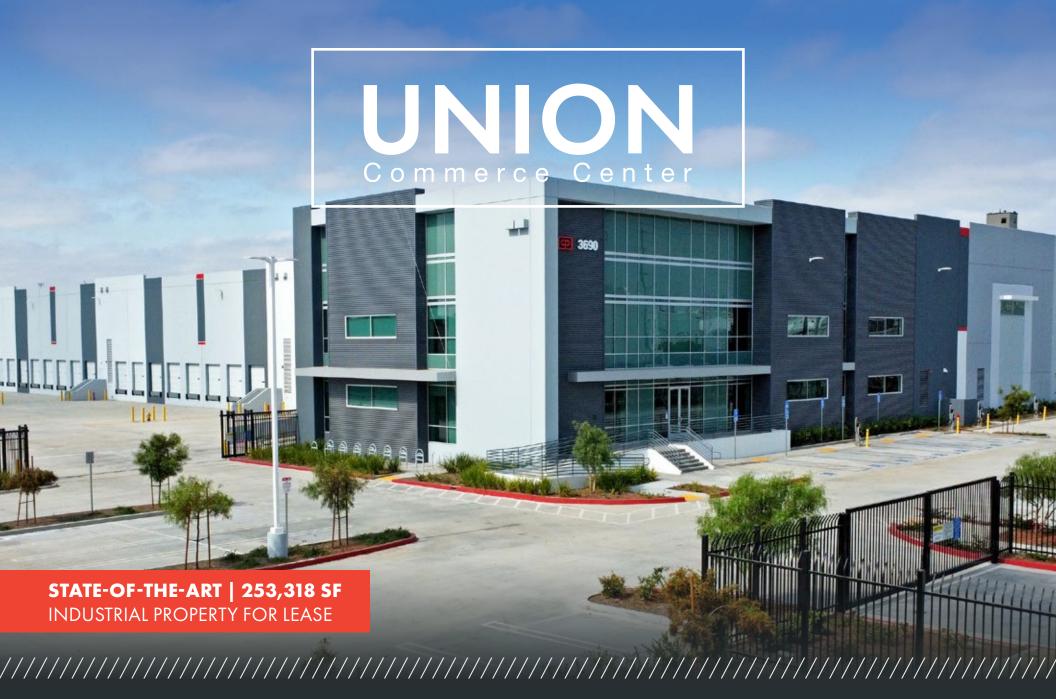

#### **PROPERTY HIGHLIGHTS**

Located in the heart of Central Los Angeles, Union Commerce Center is a modern bulk distribution center totaling 253,318 SF on 11.09 acres with four (4) gated curb cuts. With an ideal location, the property has direct access to both I-5 and I-710 freeways. Union Commerce Center also features convenient access to both the Ports of Los Angeles and Long Beach and can reach all of Southern California in 100 miles or less.