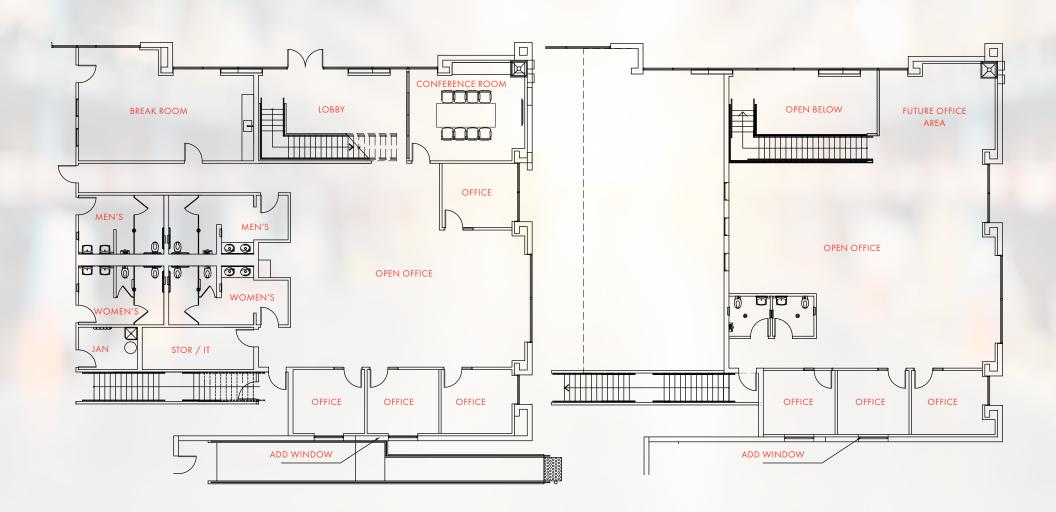

d in the heart of Central Los Angeles, Union Commerce Center is a modern bulk distribution center totaling 253,318 SF on 11.09 acres with four (4) gated curb cuts. With an ideal location, the property has direct access to both I-5 and I-710 freeways. Union Commerce Center also features convenient access to both the Ports of Los Angeles and Long Beach and can reach all of Southern California in 100 miles or less.





20 Miles from Los Angeles International Airport (LAX)

25 Miles to Ports of Los Angeles & Long Beach



253,318 Square Feet 11.09 Acres



35 Dock High Doors 40k lb Hydraulic Levelers on All Docks 2 Oversized Grade Level Doors Rail Loading Possible



41 Trailer Parking Stalls 185' Secured Truck Court 142 Parking Stalls

## SITE PLAN



# 3D OVERVIEW



### OFFICE FLOOR PLAN



## WAREHOUSE RACKING PLAN





## LOCATION / ACCESS





## **CORPORATE** NEIGHBORS



#### UnionCommerceCenter.com

3690 E Union Pacific Avenue, Los Angeles, CA 90023







©2025 Cushman & Wakefield. All rights reserved. The information contained in this communication is strictly confidential. This information has been obtained from sources believed to be reliable but has not been verified. NO WARRANTY OR REPRESENTATION, EXPRESS OR IMPLIED, IS MADE AS TO THE CONDITION OF THE PROPERTY (OR PROPERTIES) REFERENCED HEREIN OR AS TO THE ACCURACY OR COMPLETENESS OF THE INFORMATION CONTAINED HEREIN, AND SAME IS SUBMITTED SUBJECT TO ERRORS, OMISSIONS, CHANGE OF PRICE, RENTAL OR OTHER CONDITIONS, WITHDRAWAL WITHOUT NOTICE, AND TO ANY SPECIAL LISTING CONDITIONS IMPOSED BY THE PROPERTY OWNER(S). AN