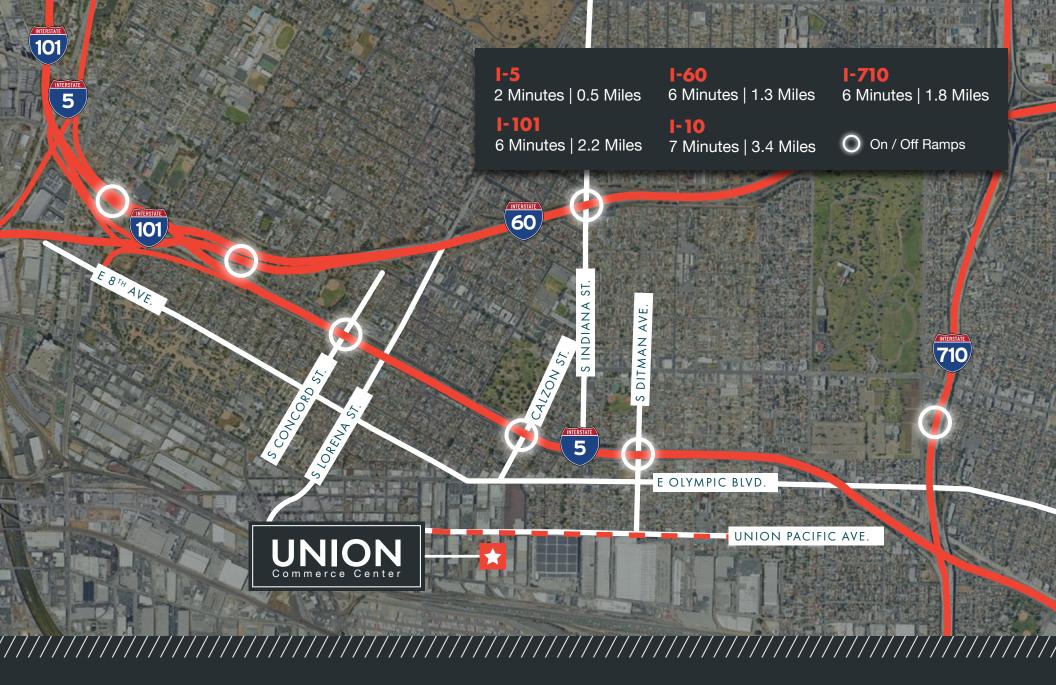

## LOCATION / ACCESS

#### **PROPERTY HIGHLIGHTS**

Located in the heart of Central Los Angeles, Union Commerce Center is a modern bulk distribution center totaling 253,318 SF on 11.09 acres with four (4) gated curb cuts. With an ideal location, the property has direct access to both I-5 and I-710 freeways. Union Commerce Center also features convenient access to both the Ports of Los Angeles and Long Beach and can reach all of Southern California in 100 miles or less.