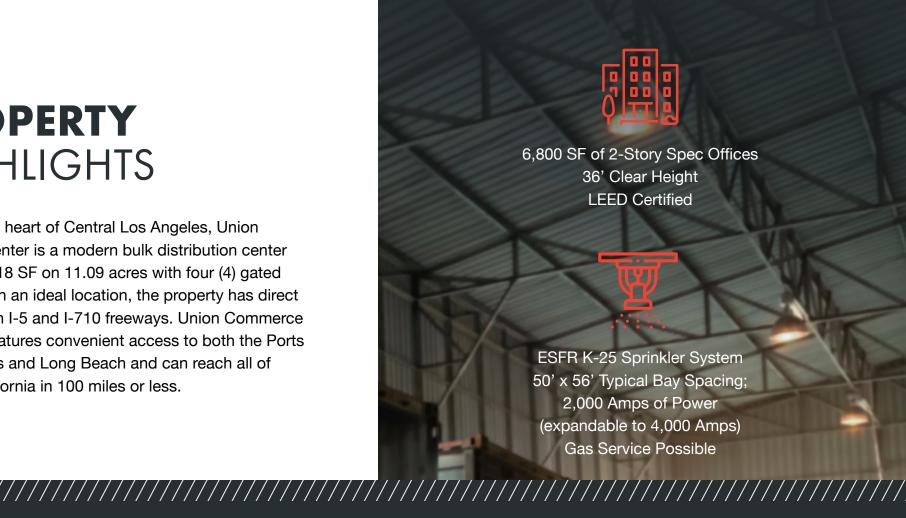

#### **PROPERTY HIGHLIGHTS**

Located in the heart of Central Los Angeles, Union Commerce Center is a modern bulk distribution center totaling 253,318 SF on 11.09 acres with four (4) gated curb cuts. With an ideal location, the property has direct access to both I-5 and I-710 freeways. Union Commerce Center also features convenient access to both the Ports of Los Angeles and Long Beach and can reach all of Southern California in 100 miles or less.

20 Miles from Los Angeles International Airport (LAX)

25 Miles to Ports of Los Angeles & Long Beach

253,318 Square Feet 11.09 Acres

35 Dock High Doors 40k lb Hydraulic Levelers on All Docks 2 Oversized Grade Level Doors Rail Loading Possible

41 Trailer Parking Stalls 185' Secured Truck Court 142 Parking Stalls