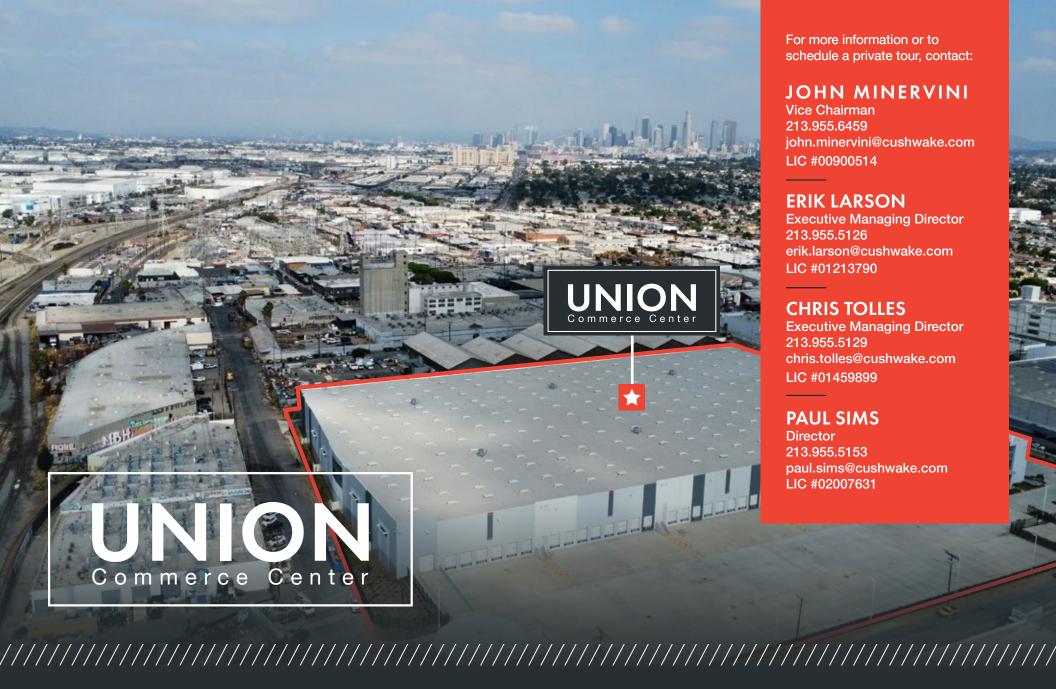

#### **PROPERTY HIGHLIGHTS**

Located in the heart of Central Los Angeles, Union Commerce Center is a modern bulk distribution center totaling 253,318 SF on 11.09 acres with four (4) gated curb cuts. With an ideal location, the property has direct access to both I-5 and I-710 freeways. Union Commerce Center also features convenient access to both the Ports of Los Angeles and Long Beach and can reach all of Southern California in 100 miles or less.

#### UnionCommerceCenter.com

3690 E Union Pacific Avenue, Los Angeles, CA 90023

©2025 Cushman & Wakefield. All rights reserved. The information contained in this communication is strictly confidential. This information has been obtained from sources believed to be reliable but has not been verified. NO WARRANTY OR REPRESENTATION, EXPRESS OR IMPLIED, IS MADE AS TO THE CONDITION OF THE PROPERTY (OR PROPERTIES) REFERENCED HEREIN OR AS TO THE ACCURACY OR COMPLETENESS OF THE INFORMATION CONTAINED HEREIN, AND SAME IS SUBMITTED SUBJECT TO ERRORS, OMISSIONS, CHANGE OF PRICE, RENTAL OR OTHER CONDITIONS, WITHDRAWAL WITHOUT NOTICE, AND TO ANY SPECIAL LISTING CONDITIONS IMPOSED BY THE PROPERTY OWNER(S). ANY PROJECTIONS, OPINIONS OR ESTIMATES ARE SUBJECT TO UNCERTAINTY AND DO NOT SIGNIFY CURRENT OR FUTURE PROPERTY PERFORMANCE, COE-PM-West-12.6.2023