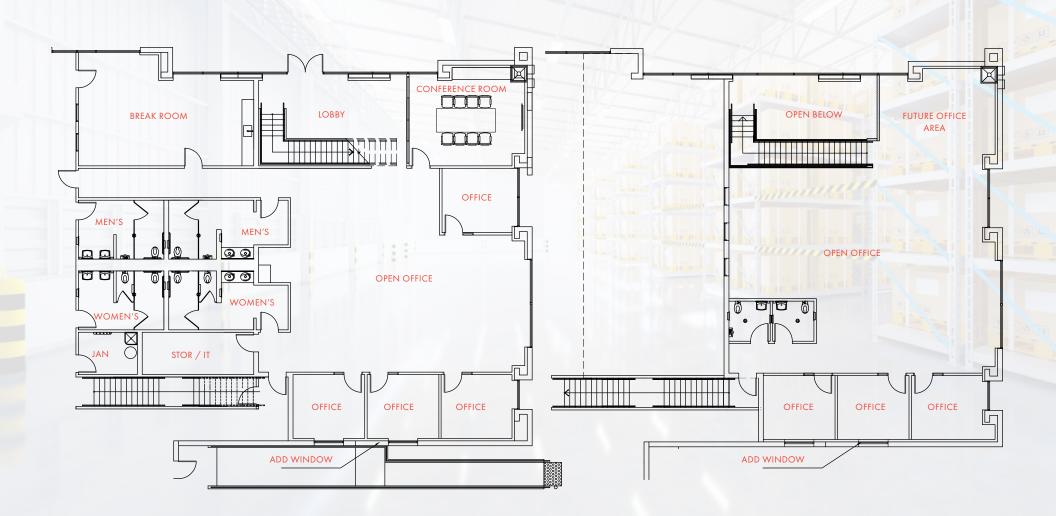

ed in the heart of Central Los Angeles, Union Commerce Center is a modern bulk distribution center totaling 253,318 SF on 11.09 acres with four (4) gated curb cuts. With an ideal location, the property has direct access to both I-5 and I-710 freeways. Union Commerce Center also features convenient access to both the Ports of Los Angeles and Long Beach and can reach all of Southern California in 100 miles or less.





20 Miles from Los Angeles International Airport (LAX)

25 Miles to Ports of Los Angeles & Long Beach



253,318 Square Feet 11.09 Acres



35 Dock High Doors 40klb Mech. Load Levelers on All Docks 2 Oversized Grade Level Doors Rail Loading Possible



41 Trailer Parking Stalls 185' Secured Truck Court 142 Parking Stalls

# SITE PLAN



# 3D OVERVIEW



### OFFICE FLOOR PLAN





# LOCATION / ACCESS





## **CORPORATE** NEIGHBORS



#### UnionCommerceCenter.com

3690 E Union Pacific Avenue, Los Angeles, CA 90023







©2024 Cushman & Wakefield. All rights reserved. The information contained in this communication is strictly confidential. This information has been obtained from sources believed to be reliable but has not been verified. NO WARRANTY OR REPRESENTATION, EXPRESS OR IMPLIED, IS MADE AS TO THE CONDITION OF THE PROPERTY (OR PROPERTIES) REFERENCED HEREIN OR AS TO THE ACCURACY OR COMPLETENESS OF THE INFORMATION CONTAINED HEREIN, AND SAME IS SUBMITTED SUBJECT TO ERRORS, OMISSIONS, CHANGE OF PRICE, RENTAL OR OTHER CONDITIONS, WITHDRAWAL WITHOUT NOTICE, AND TO ANY SPECIAL LISTING CONDITIONS IMPOSED BY THE PROPERTY OWNER(S). ANY PROJECTIONS, OPINIONS OR EST