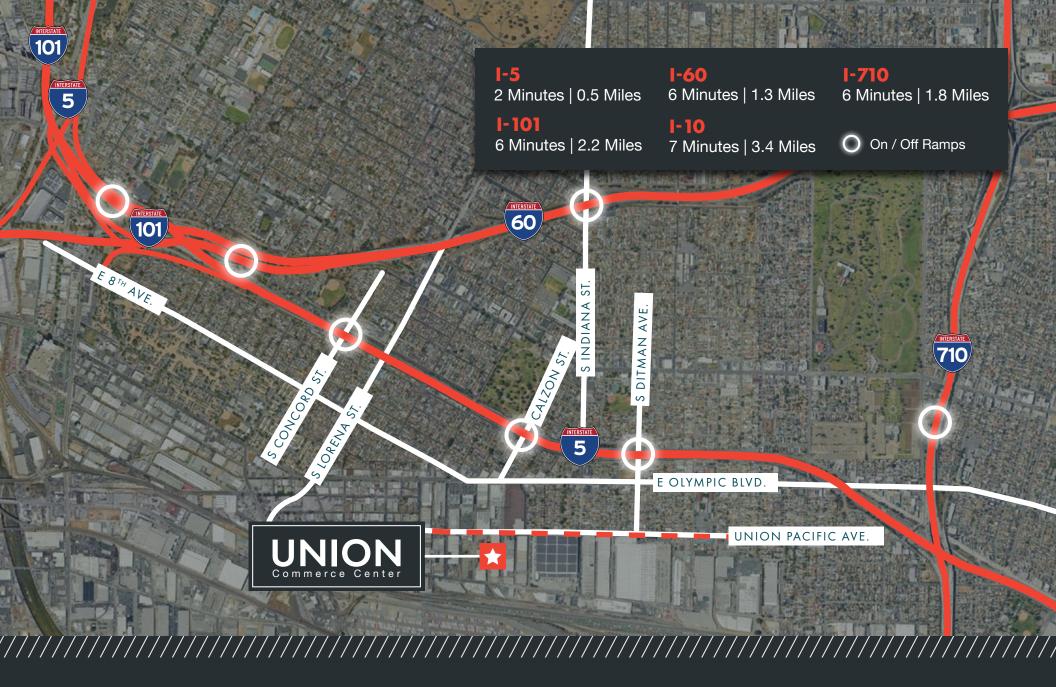

in the heart of Central Los Angeles, Union Commerce Center is a modern bulk distribution center totaling 253,318 SF on 11.09 acres with four (4) gated curb cuts. With an ideal location, the property has direct access to both I-5 and I-710 freeways. Union Commerce Center also features convenient access to both the Ports of Los Angeles and Long Beach and can reach all of Southern California in 100 miles or less.





20 Miles from Los Angeles International Airport (LAX)

25 Miles to Ports of Los Angeles & Long Beach



253,318 Square Feet 11.09 Acres



35 Dock High Doors 40klb Mech. Load Levelers on All Docks 2 Oversized Grade Level Doors Rail Loading Possible



41 Trailer Parking Stalls 185' Secured Truck Court 142 Parking Stalls

# SITE PLAN



# 3D OVERVIEW



### OFFICE FLOOR PLAN





# LOCATION / ACCESS





## **CORPORATE** NEIGHBORS



#### UnionCommerceCenter.com

3690 E Union Pacific Avenue, Los Angeles, CA 90023







©2024 Cushman & Wakefield. All rights reserved. The information contained in this communication is strictly confidential. This information has been obtained from sources believed to be reliable but has not been verified. NO WARRANTY OR REPRESENTATION, EXPRESS OR IMPLIED, IS MADE AS TO THE CONDITION OF THE PROPERTY (OR PROPERTIES) REFERENCED HEREIN OR AS TO THE ACCURACY OR COMPLETENESS OF THE INFORMATION CONTAINED HEREIN, AND SAME IS SUBMITTED SUBJECT TO ERRORS, OMISSIONS, CHANGE OF PRICE, RENTAL OR OTHER CONDITIONS, WITHDRAWAL WITHOUT NOTICE, AND TO ANY SPECIAL LISTING CONDITIONS IMPOSED BY THE PROPERTY OWNER(S). ANY PROJECTIONS, OPINIONS OR ESTIM