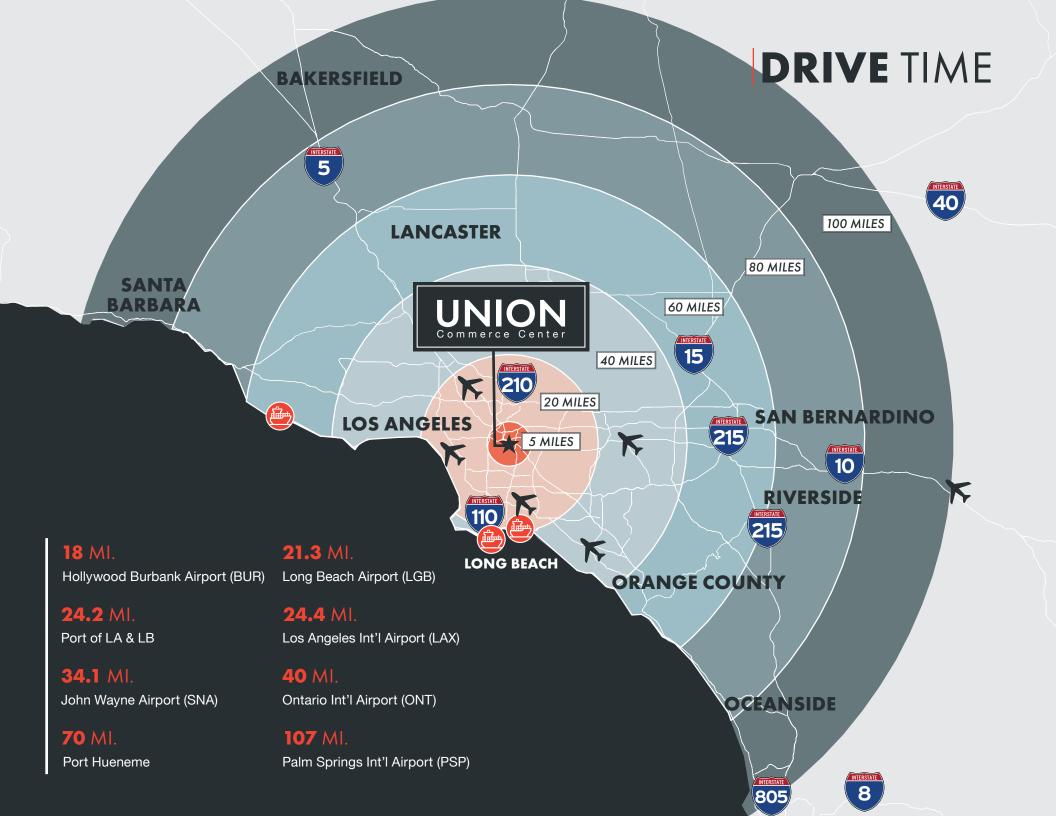

# LOCATION / ACCESS

#### **PROPERTY HIGHLIGHTS**

Located in the heart of Central Los Angeles, Union Commerce Center is a modern bulk distribution center totaling 253,318 SF on 11.09 acres with four (4) gated curb cuts. With an ideal location, the property has direct access to both I-5 and I-710 freeways. Union Commerce Center also features convenient access to both the Ports of Los Angeles and Long Beach and can reach all of Southern California in 100 miles or less.