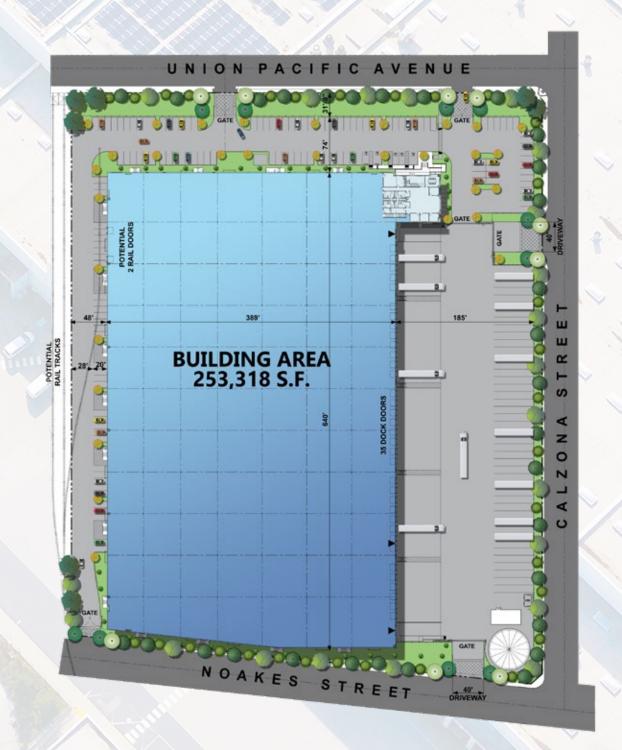

# SITE PLAN

20 Miles from Los Angeles International Airport (LAX)

25 Miles to Ports of Los Angeles & Long Beach

253,318 Square Feet 11.09 Acres

35 Dock High Doors 40klb Mech. Load Levelers on All Docks 2 Oversized Grade Level Doors Rail Loading Possible

41 Trailer Parking Stalls 185' Secured Truck Court 142 Parking Stalls