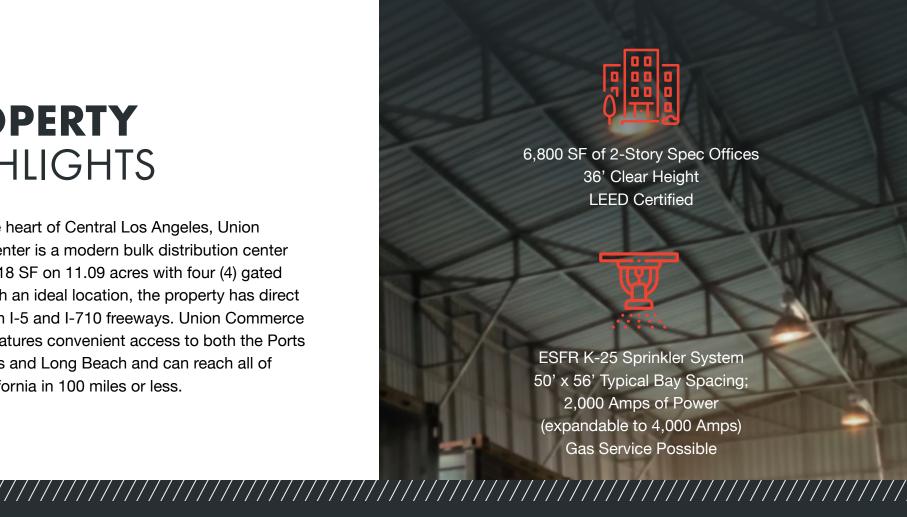

#### **PROPERTY HIGHLIGHTS**

Located in the heart of Central Los Angeles, Union Commerce Center is a modern bulk distribution center totaling 253,318 SF on 11.09 acres with four (4) gated curb cuts. With an ideal location, the property has direct access to both I-5 and I-710 freeways. Union Commerce Center also features convenient access to both the Ports of Los Angeles and Long Beach and can reach all of Southern California in 100 miles or less.

20 Miles from Los Angeles International Airport (LAX)

25 Miles to Ports of Los Angeles & Long Beach

253,318 Square Feet 11.09 Acres

35 Dock High Doors 40klb Mech. Load Levelers on All Docks 2 Oversized Grade Level Doors Rail Loading Possible

41 Trailer Parking Stalls 185' Secured Truck Court 142 Parking Stalls