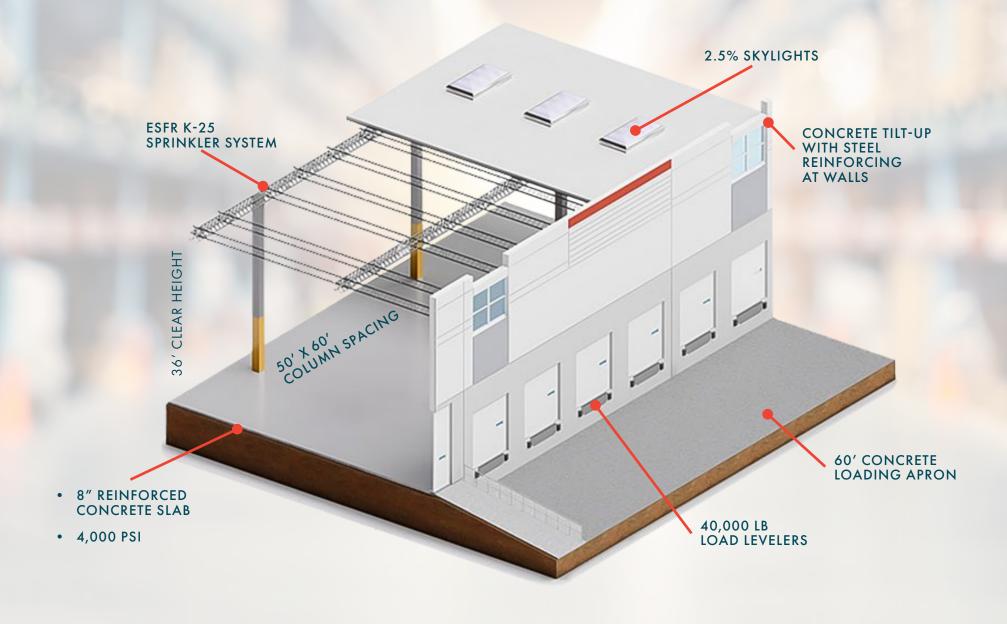

PERTY HIGHLIGHTS**

Located in the heart of Central Los Angeles, Union Commerce Center is a modern bulk distribution center totaling 253,318 SF on 11.09 acres with four (4) gated curb cuts. With an ideal location, the property has direct access to both I-5 and I-710 freeways. Union Commerce Center also features convenient access to both the Ports of Los Angeles and Long Beach and can reach all of Southern California in 100 miles or less.





20 Miles from Los Angeles International Airport (LAX)

25 Miles to Ports of Los Angeles & Long Beach



253,318 Square Feet 11.09 Acres



35 Dock High Doors 40klb Mech. Load Levelers on All Docks 2 Oversized Grade Level Doors Rail Loading Possible



41 Trailer Parking Stalls 185' Secured Truck Court 142 Parking Stalls

# SITE PLAN



# 3D OVERVIEW



### OFFICE FLOOR PLAN





# LOCATION / ACCESS





## **CORPORATE** NEIGHBORS



#### UnionCommerceCenter.com

3690 E Union Pacific Avenue, Los Angeles, CA 90023







©2024 Cushman & Wakefield. All rights reserved. The information contained in this communication is strictly confidential. This information has been obtained from sources believed to be reliable but has not been verified. NO WARRANTY OR REPRESENTATION, EXPRESS OR IMPLIED, IS MADE AS TO THE CONDITION OF THE PROPERTY (OR PROPERTIES) REFERENCED HEREIN OR AS TO THE ACCURACY OR COMPLETENESS OF THE INFORMATION CONTAINED HEREIN, AND SAME IS SUBMITTED SUBJECT TO ERRORS, OMISSIONS, CHANGE OF PRICE, RENTAL OR OTHER CONDITIONS, WITHDRAWAL WITHOUT NOTICE, AND TO ANY SPECIAL LISTING CONDITIONS IMPOSED BY THE PROPERTY OWNER(S). ANY PRO