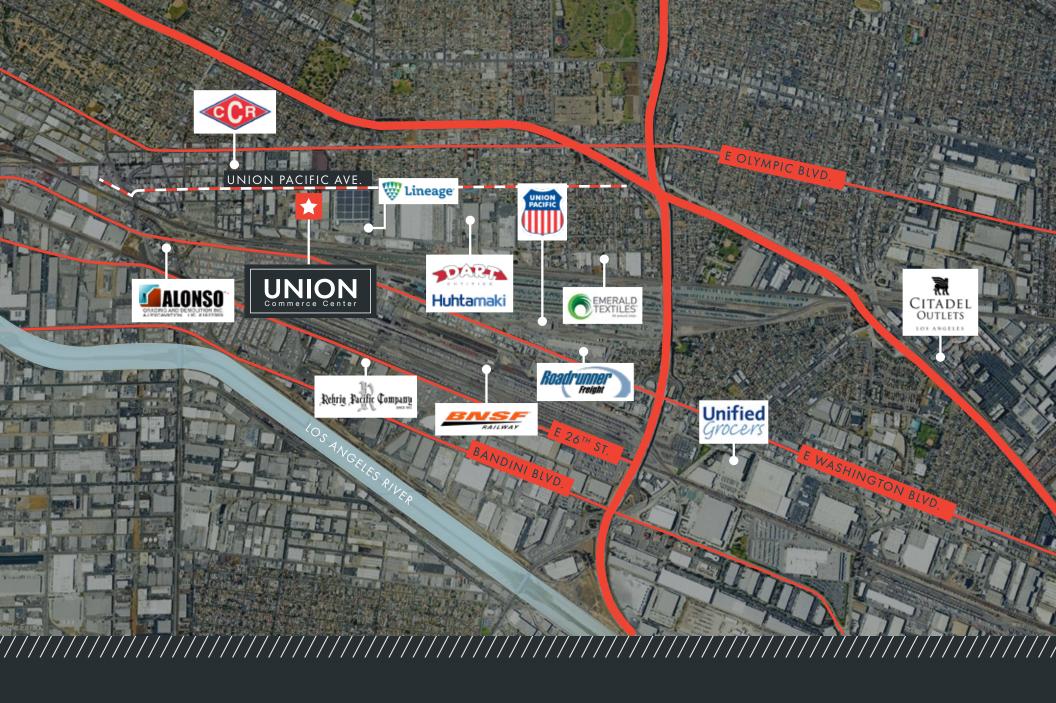

Los Angeles, Union Commerce Center is a modern bulk distribution center totaling 253,318 SF on 11.09 acres with four (4) gated curb cuts. With an ideal location, the property has direct access to both I-5 and I-710 freeways. Union Commerce Center also features convenient access to both the Ports of Los Angeles and Long Beach and can reach all of Southern California in 100 miles or less.





20 Miles from Los Angeles International Airport (LAX)

25 Miles to Ports of Los Angeles & Long Beach



253,318 Square Feet 11.09 Acres



35 Dock High Doors 40klb Mech. Load Levelers on All Docks 2 Oversized Grade Level Doors Rail Loading Possible



41 Trailer Parking Stalls 185' Secured Truck Court 142 Parking Stalls

# SITE PLAN



# 3D OVERVIEW



### OFFICE FLOOR PLAN





# LOCATION / ACCESS





## **CORPORATE** NEIGHBORS



#### UnionCommerceCenter.com

3690 E Union Pacific Avenue, Los Angeles, CA 90023







©2024 Cushman & Wakefield. All rights reserved. The information contained in this communication is strictly confidential. This information has been obtained from sources believed to be reliable but has not been verified. NO WARRANTY OR REPRESENTATION, EXPRESS OR IMPLIED, IS MADE AS TO THE CONDITION OF THE PROPERTY (OR PROPERTIES) REFERENCED HEREIN OR AS TO THE ACCURACY OR COMPLETENESS OF THE INFORMATION CONTAINED HEREIN, AND SAME IS SUBMITTED SUBJECT TO ERRORS, OMISSIONS, CHANGE OF PRICE, RENTAL OR OTHER CONDITIONS, WITHDRAWAL WITHOUT NOTICE, AND TO ANY SPECIAL LISTING CONDITIONS IMPOSED BY THE PROPERTY OWNER(S). ANY PROJECTIONS, OPINIONS OR ESTIMATES ARE SUBJECT TO UNCER