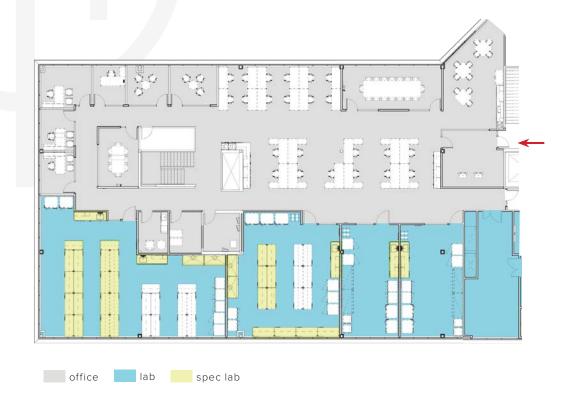

### **BUILDING 4400 - SUITE 200 - SPEC LAB SUITE**

# ~12,849 RSF

### LAB PORTION

Single Pass Air

24 Lab Benches

(3) Lab Support Rooms

(2) 6 ft Fume Hood

(4) Combination Emergency Shower and Eyewash Stations

1 Warehouse/ 1 Equipment Room

1 Shipping and Receiving/ Storage

Plug & Play / Benching

#### OFFICE PORTION

4 Private Offices

2 Huddle Rooms

1 Conference Room

16-person Board Room

1 Mother/Wellness Room

2 Electrical Rooms

1 IT/Server Room

Break Room with Appliances

Reception Area

\*Hypothetical furniture plan

BEN PAUL | Vice Chairman | +1 650 401 2123 | ben.paul@cushwake.com | LIC #0121087

GARY BOITANO | Managing Director | +1 650 401 2122 | gary.boitano@cushwake.com | LIC #01902693