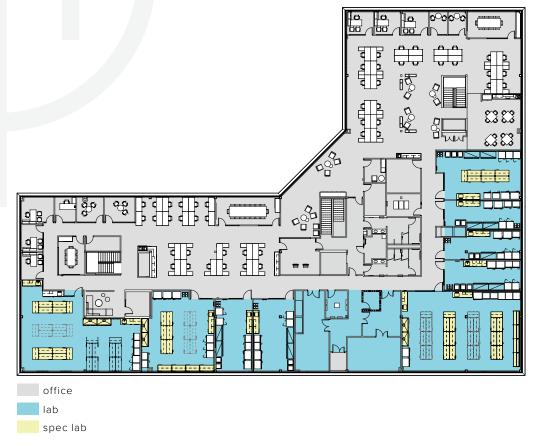

## BUILDING 4400 - SUITE 200 - (SPEC LAB SUITE)

~21,300 RSF

## LAB

Single Pass Air

47 Lab Benches

- (9) Lab Support Rooms
- (6) 6 ft Fume Hood

- (9) Combination Emergency Shower and Eyewash Stations
- 1 Warehouse/ 1 Equipment Room

Shipping and Receiving

## **OFFICE**

7 Private Offices

4 Huddle Rooms

2 Conference Rooms

16-person Board room

3 Lounge Areas

1 Mother/Wellness Room

1 Storage Room

1 IT/Server Room

Break Room with

Appliances

Copy Area

Reception Area

BEN PAUL | Vice Chairman | +1 650 401 2123 | ben.paul@cushwake.com | LIC #0121087

GARY BOITANO | Managing Director | +1 650 401 2122 | gary.boitano@cushwake.com | LIC #01902693