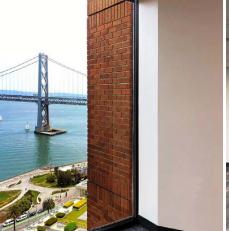

## SUITE 1700 8,878 RSF

- » Creative Spec Suite
- » Partial Exposed Ceiling
- » Open Kitchen
- » Glass Offices / Conference Room
- » 1 Private Office, 2 Call Rooms
- » 2 Conference Rooms
- » Kitchen/Break Area
- » Open Area for 70 Workstations
- » Available Now
- » LL Willing to Build Additional Offices
- » Will Consider Short-Term Deals