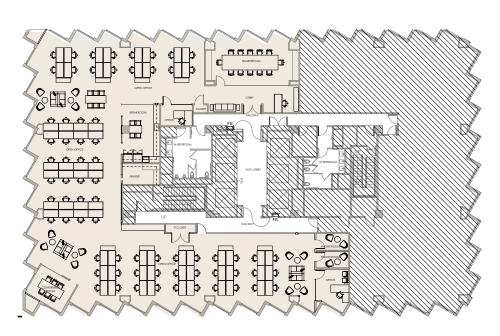

## SUITE 1700 8,878 RSF

- » Creative Spec Suite
- » Partial Exposed Ceiling
- » Open Kitchen
- » Glass Offices / Conference Room
- » 1 Private Office, 2 Call Rooms
- » 2 Conference Rooms
- » Kitchen/Break Area
- » Open Area for 70 Workstations
- » Available Now
- » LL Willing to Build Additional Offices
- » Will Consider Short-Term Deals

## STELLART STREET

\*Hypothetical Furniture Plan