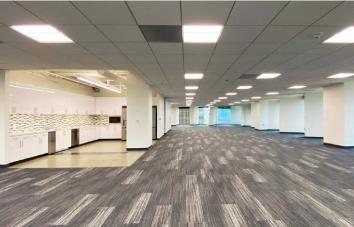

## SUITE 1700 8,878 RSF

- » Creative Spec Suite
- » Partial Exposed Ceiling
- » Open Kitchen
- » Glass Offices / Conference Room
- » 1 Private Office, 2 Call Rooms
- » 2 Conference Rooms
- » Kitchen/Break Area
- » Open Area for 70 Workstations
- » Available Now
- » LL Willing to Build Additional Offices
- » Will Consider Short-Term Deals