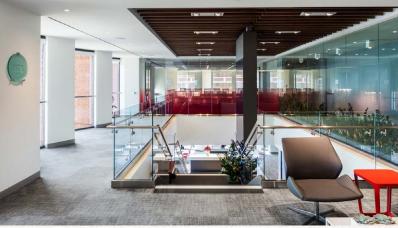

## SUITE 800 14,216 RSF

## STEUART STREET

- » Full Floor with Partial Bay and City Views
- » Warm Shell Delivery
- » Interconnecting stairwell to 9<sup>th</sup> Floor
- » Generous TI Package Available
- » Available Now