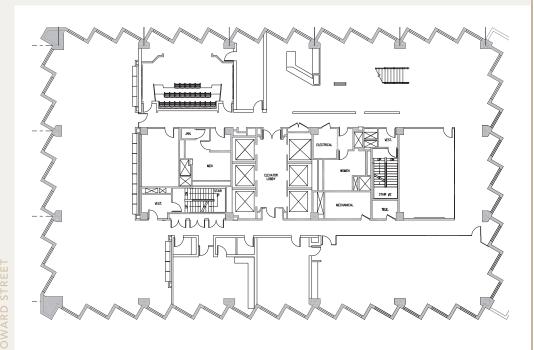

## SUITE 800 14,216 RSF

## STEUART STREET

- » Full Floor with Partial Bay and City Views
- » Warm Shell Delivery
- » Interconnecting stairwell to 9<sup>th</sup> Floor
- » Generous TI Package Available
- » Available Now