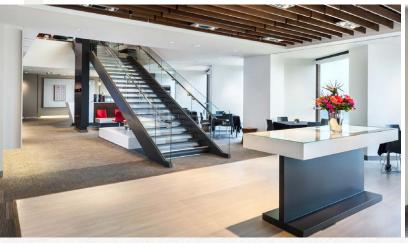

## SUITE 800 14,216 RSF

## STEUART STREET

- » Full Floor with Partial Bay and City Views
- » Warm Shell Delivery
- » Interconnecting stairwell to 9<sup>th</sup> Floor
- » Generous TI Package Available
- » Available Now