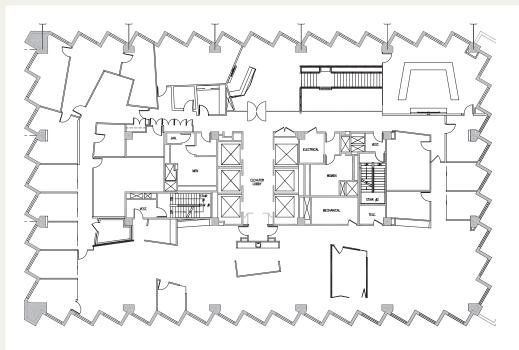

## SUITE 900 14,216 RSF

## STEUART STREET

- » Full Floor with Partial Bay and City Views
- » Warm Shell Delivery
- » Interconnecting stairwell to 8<sup>th</sup> Floor
- » Generous TI Package Available
- » Available Now