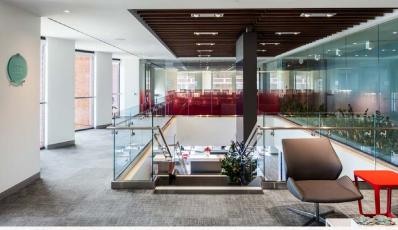

## SUITE 900 14,216 RSF

## STEUART STREET

- » Full Floor with Partial Bay and City Views
- » Warm Shell Delivery
- » Interconnecting stairwell to 8<sup>th</sup> Floor
- » Generous TI Package Available
- » Available Now