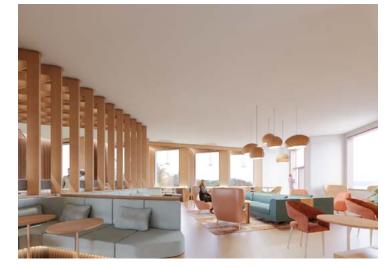

### HIGHLIGHTS

- Tenant exclusive lounge, conferencing, and event space
- Delivering in Summer 2025
- Large boardroom with seating for ±40 people
- Outdoor terrace overlooking the Bay Bridge
- Design by: IWAMOTOSCOTT House & Robertson

CONFERENCE ROOM -

2,500 SF LOUNGE & EVENT SPACE EXCLUSIVE ROOFTOP TERRACE

ROOFTOP TERRACE PLAN

LOUNGE —

SPACE SOLUTIONS THAT

42,627 RSF CONTIGUOUS

ELEVATE YOUR

WORKDAY

Indulge in an elegant collection of on-site amenities at 201 Spear Street. From modernized lounge spaces to outdoor terraces with expansive views, each space has been curated to fuel creativity and enhance the well-being of employees.

EXPERIENCE

Exclusive tenant lounge & conference center

Onsite Starbucks & GOZU Wagyu Restaurant

UNLOCK THE CITY'S