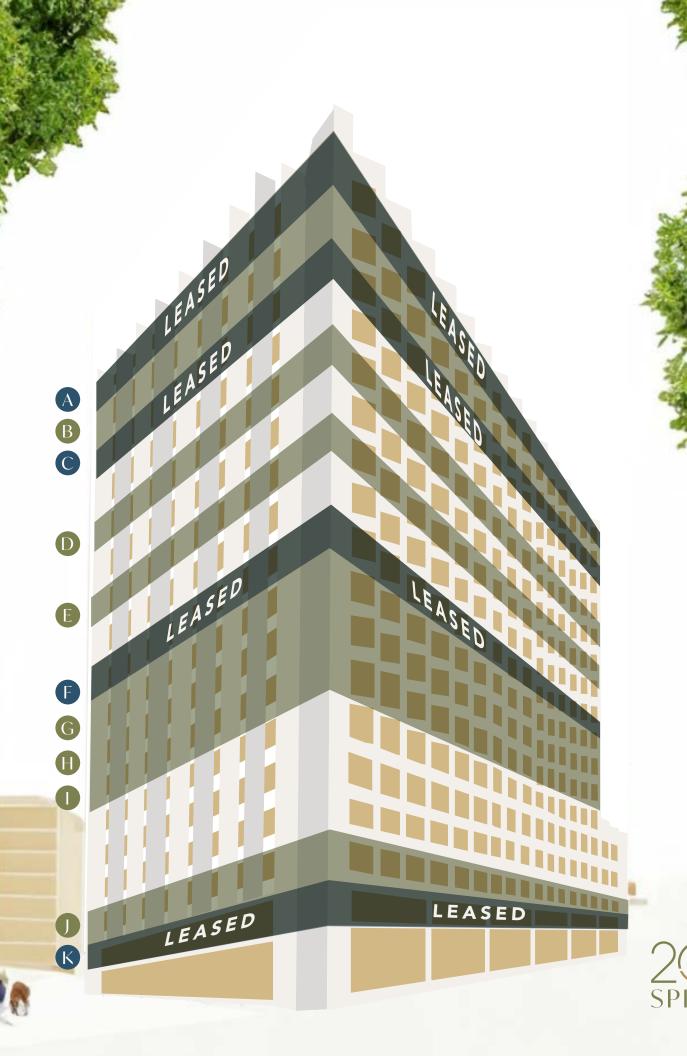

# EXCED YOUR EXPECTATIONS

| Key | Suite      | RSF        | Floor Plan       | Availability | Suite Notes                                                                 |
|-----|------------|------------|------------------|--------------|-----------------------------------------------------------------------------|
| A   | Suite 1800 | 8,209 RSF  |                  | LEASED       |                                                                             |
| В   | Suite 1700 | 8,878 RSF  | <u>View Plan</u> | NOW          | Former spec suite, mostly open layout                                       |
| С   | Suite 1600 | 8,208 RSF  |                  | LEASED       |                                                                             |
| D   | Suite 1400 | 14,216 RSF | <u>View Plan</u> | NOW          | Full floor creative space                                                   |
| Е   | Suite 1200 | 14,216 RSF | <u>View Plan</u> | 1/1/2025     | Plug and Play creative opportunity,<br>full floor with bridge and bay views |
| F   | Suite 1050 | 7,974 RSF  |                  | LEASED       |                                                                             |
| G   | Suite 900  | 14,216 RSF | <u>View Plan</u> | NOW          | Warm shell delivery /<br>Interconnecting staircase to 8 <sup>th</sup> Floor |
| Н   | Suite 800  | 14,216 RSF | <u>View Plan</u> | NOW          | Warm shell delivery /<br>Interconnecting staircase to 9th Floor             |
| 1   | Suite 700  | 14,195 RSF | <u>View Plan</u> | NOW          | Warm shell delivery                                                         |
| J   | Suite 300  | 17,221 RSF | <u>View Plan</u> | NOW          | Flexible co-working configuration available for full or partial use         |
| K   | Suite 250  | 7,959 RSF  | <u>View Plan</u> | NOW          | Mix of private office and open space, floor to ceiling windows              |
| K   | Suite 220  | 4,876 RSF  |                  | LEASED       |                                                                             |