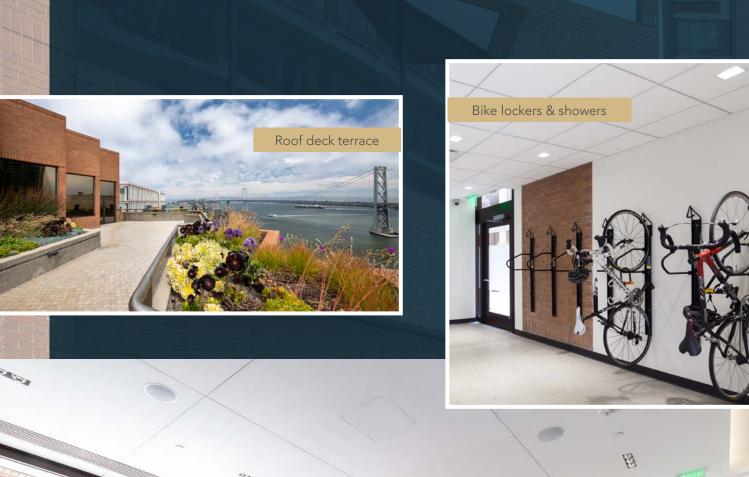

42,627 RSF CONTIGUOUS

ELEVATE YOUR

WORKDAY

Indulge in an elegant collection of on-site amenities at 201 Spear Street. From modernized lounge spaces to outdoor terraces with expansive views, each space has been curated to fuel creativity and enhance the well-being of employees.

EXPERIENCE

Exclusive tenant lounge & conference center

Onsite Starbucks & GOZU Wagyu Restaurant

UNLOCK THE CITY'S