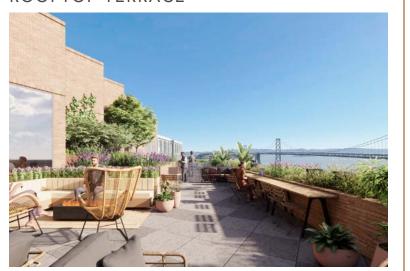

### HIGHLIGHTS

- Tenant exclusive lounge, conferencing, and event space
- Delivering in Summer 2025
- Large boardroom with seating for ±40 people
- Outdoor terrace overlooking the Bay Bridge
- Design by: IWAMOTOSCOTT House & Robertson

CONFERENCE ROOM -

2,500 SF LOUNGE & EVENT SPACE EXCLUSIVE ROOFTOP TERRACE

ROOFTOP TERRACE PLAN

LOUNGE —

SPACE SOLUTIONS THAT