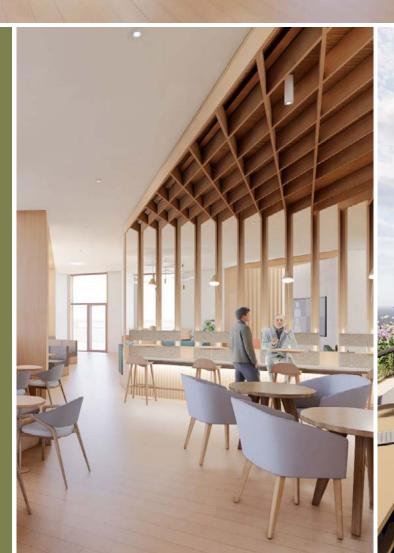

### HIGHLIGHTS

- Tenant exclusive lounge, conferencing, and event space
- Delivering in Summer 2025
- Large boardroom with seating for ±40 people
- Outdoor terrace overlooking the Bay Bridge
- Design by: IWAMOTOSCOTT House & Robertson

CONFERENCE ROOM -

2,500 SF LOUNGE & EVENT SPACE EXCLUSIVE ROOFTOP TERRACE

ROOFTOP TERRACE PLAN

LOUNGE —

SPACE SOLUTIONS THAT

42,627 RSF CONTIGUOUS

ELEVATE YOUR

WORKDAY

Indulge in an elegant collection of on-site amenities at 201 Spear Street. From modernized lounge spaces to outdoor terraces with expansive views, each space has been curated to fuel creativity and enhance the well-being of employees.