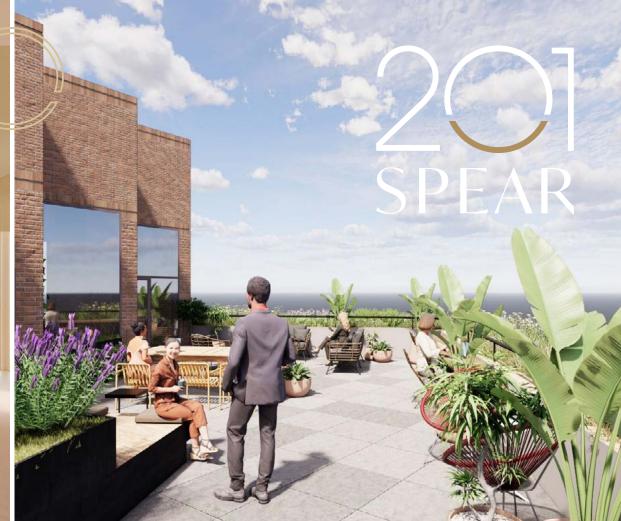

### HIGHLIGHTS

- Tenant exclusive lounge, conferencing, and event space
- Delivering in Summer 2025
- Large boardroom with seating for ±40 people
- Outdoor terrace overlooking the Bay Bridge
- Design by: IWAMOTOSCOTT House & Robertson

CONFERENCE ROOM -

2,500 SF LOUNGE & EVENT SPACE EXCLUSIVE ROOFTOP TERRACE

ROOFTOP TERRACE PLAN

LOUNGE —

SPACE SOLUTIONS THAT

42,627 RSF CONTIGUOUS

ELEVATE YOUR

WORKDAY

Indulge in an elegant collection of on-site amenities at 201 Spear Street. From modernized lounge spaces to outdoor terraces with expansive views, each space has been curated to fuel creativity and enhance the well-being of employees.