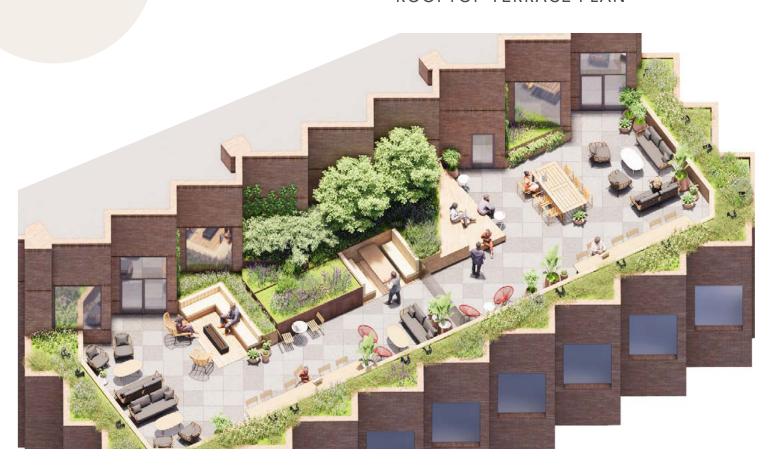

### HIGHLIGHTS

- Tenant exclusive lounge, conferencing, and event space
- Delivering in Summer 2025
- Large boardroom with seating for ±40 people
- Outdoor terrace overlooking the Bay Bridge
- Design by: IWAMOTOSCOTT House & Robertson

CONFERENCE ROOM -

2,500 SF LOUNGE & EVENT SPACE EXCLUSIVE ROOFTOP TERRACE

ROOFTOP TERRACE PLAN

LOUNGE —

SPACE SOLUTIONS THAT