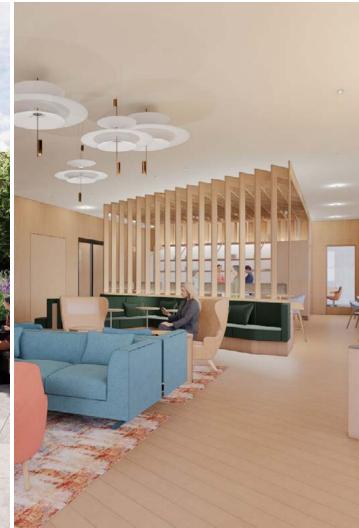

CONFERENCE ROOM -

2,500 SF LOUNGE & EVENT SPACE EXCLUSIVE ROOFTOP TERRACE

ROOFTOP TERRACE PLAN

LOUNGE —

SPACE SOLUTIONS THAT

42,627 RSF CONTIGUOUS

ELEVATE YOUR

WORKDAY

Indulge in an elegant collection of on-site amenities at 201 Spear Street. From modernized lounge spaces to outdoor terraces with expansive views, each space has been curated to fuel creativity and enhance the well-being of employees.

EXPERIENCE

Exclusive tenant lounge & conference center

Onsite Starbucks & GOZU Wagyu Restaurant

UNLOCK THE CITY'S