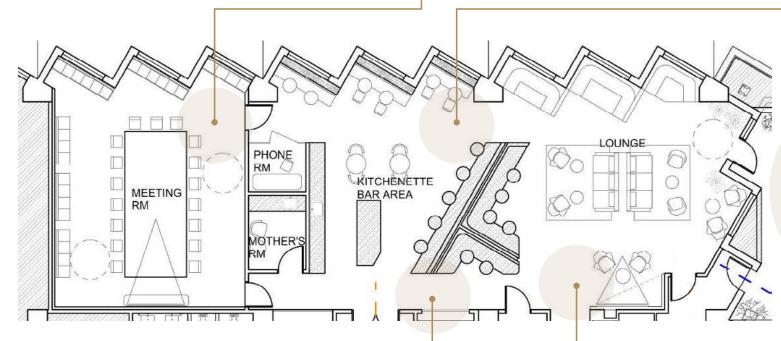

### HIGHLIGHTS

- Tenant exclusive lounge, conferencing, and event space
- Delivering in Summer 2025
- Large boardroom with seating for ±40 people
- Outdoor terrace overlooking the Bay Bridge
- Design by: IWAMOTOSCOTT House & Robertson

CONFERENCE ROOM -

2,500 SF LOUNGE & EVENT SPACE EXCLUSIVE ROOFTOP TERRACE

ROOFTOP TERRACE PLAN

LOUNGE —

SPACE SOLUTIONS THAT