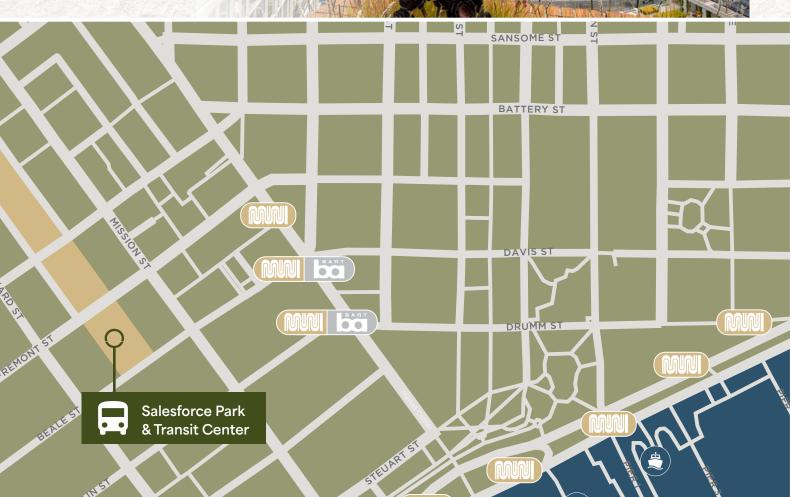

- 8 minutes to BART & Muni Metro Light Rail
- 5 minutes to Salesforce Park & Transit Center
- 4 minutes to F-Line & Wharves Streetcar
- 9 minutes to Ferry Plaza Terminal

★ Walk Score97➡ Transit Score100➡ Bike Score80