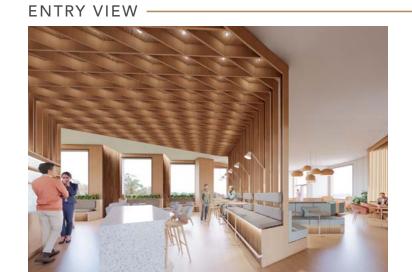

### HIGHLIGHTS

- Tenant exclusive lounge, conferencing, and event space
- Delivering in Summer 2025
- Large boardroom with seating for ±40 people
- Outdoor terrace overlooking the Bay Bridge
- Design by: IWAMOTOSCOTT House & Robertson

CONFERENCE ROOM -

2,500 SF LOUNGE & EVENT SPACE EXCLUSIVE ROOFTOP TERRACE

ROOFTOP TERRACE PLAN

LOUNGE —

SPACE SOLUTIONS THAT