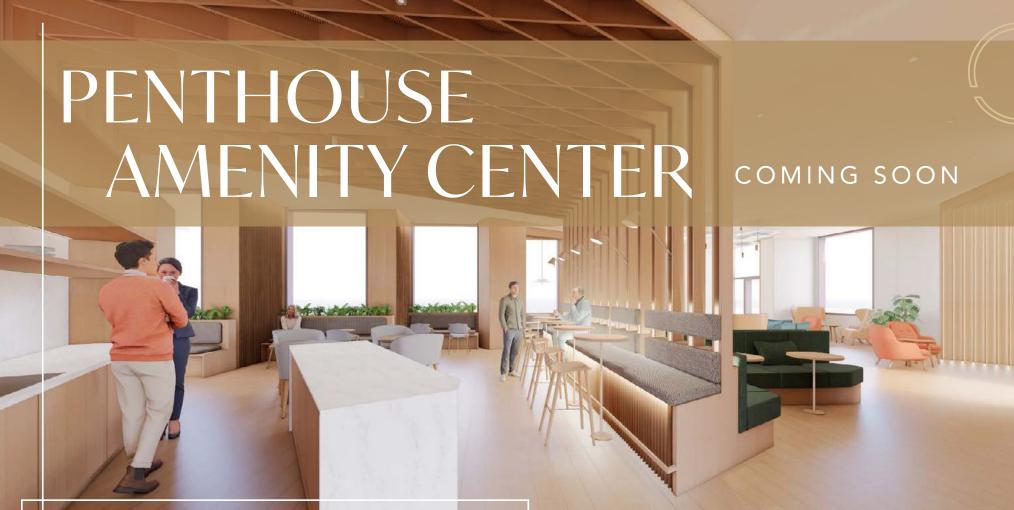

### HIGHLIGHTS

- Tenant exclusive lounge, conferencing, and event space
- Delivering in Summer 2025
- Large boardroom with seating for ±40 people
- Outdoor terrace overlooking the Bay Bridge
- Design by: IWAMOTOSCOTT House & Robertson

CONFERENCE ROOM -

2,500 SF LOUNGE & EVENT SPACE EXCLUSIVE ROOFTOP TERRACE

ROOFTOP TERRACE PLAN

LOUNGE —

SPACE SOLUTIONS THAT

42,627 RSF CONTIGUOUS

ELEVATE YOUR

WORKDAY

Indulge in an elegant collection of on-site amenities at 201 Spear Street. From modernized lounge spaces to outdoor terraces with expansive views, each space has been curated to fuel creativity and enhance the well-being of employees.