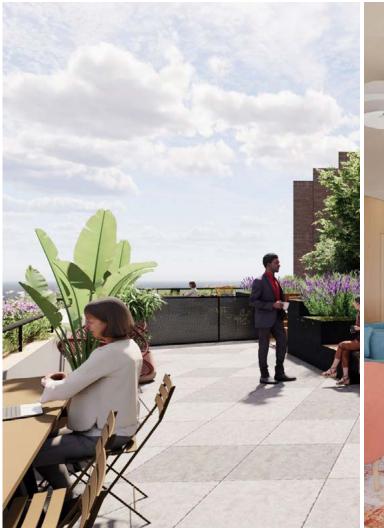

### HIGHLIGHTS

- Tenant exclusive lounge, conferencing, and event space
- Delivering in Summer 2025
- Large boardroom with seating for ±40 people
- Outdoor terrace overlooking the Bay Bridge
- Design by: IWAMOTOSCOTT House & Robertson

CONFERENCE ROOM -

2,500 SF LOUNGE & EVENT SPACE EXCLUSIVE ROOFTOP TERRACE

ROOFTOP TERRACE PLAN

LOUNGE —

SPACE SOLUTIONS THAT

42,627 RSF CONTIGUOUS

ELEVATE YOUR

WORKDAY

Indulge in an elegant collection of on-site amenities at 201 Spear Street. From modernized lounge spaces to outdoor terraces with expansive views, each space has been curated to fuel creativity and enhance the well-being of employees.