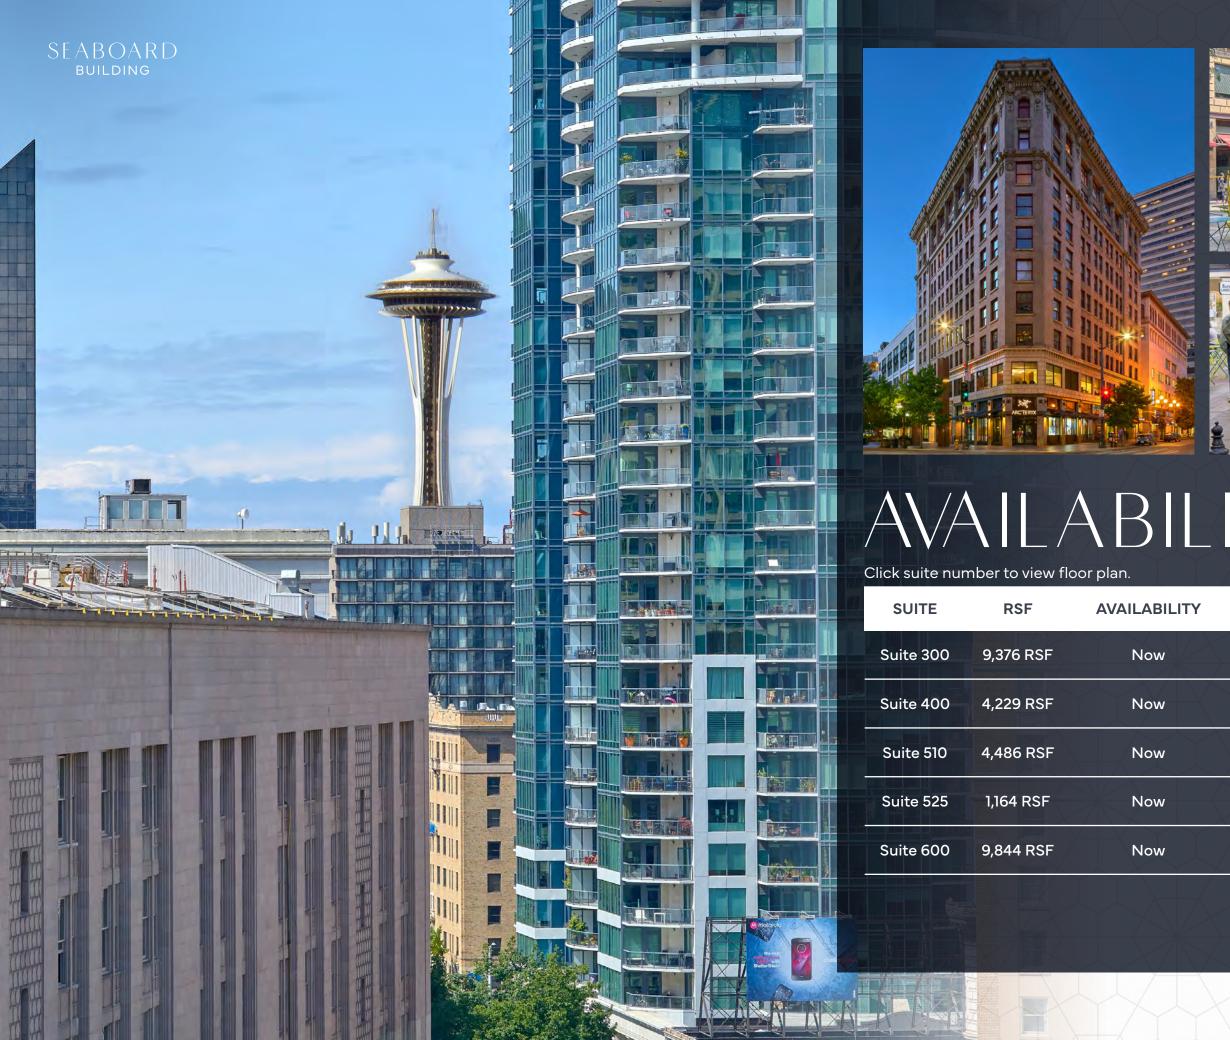

## PAST MEETS PRESENT, PERFECTED

Built in 1907, the Seaboard Building stands as a testament to Seattle's rich history. Designated a National Historic Landmark in 2002, the building features a beautiful terra cotta façade and a prime location overlooking Westlake Park.

## AVAILABILITIES

| SUITE     | RSF       | AVAILABILITY | DETAILS                                                                                                      | VIRTUAL<br>TOUR |
|-----------|-----------|--------------|--------------------------------------------------------------------------------------------------------------|-----------------|
| Suite 300 | 9,376 RSF | Now          | Full floor plug and play opportunity with large conference rooms and kitchenette and views of Westlake Park. | <b>(</b>        |
| Suite 400 | 4,229 RSF | Now          | Open layout with two conference rooms and a kitchenette and views of Westlake Park.                          |                 |
| Suite 510 | 4,486 RSF | Now          | Open layout with a large conference room,<br>kitchenette and views of Westlake Park                          |                 |
| Suite 525 | 1,164 RSF | Now          | Open space with kitchenette.                                                                                 |                 |
| Suite 600 | 9,844 RSF | Now          | Full floor opportunity with a mix of private offices, conference rooms and open work space.                  |                 |