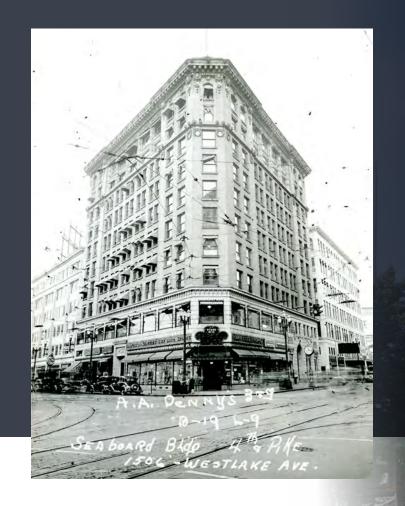

## PAST MEETS PRESENT, PERFECTED

Built in 1907, the Seaboard Building stands as a testament to Seattle's rich history. Designated a National Historic Landmark in 2002, the building features a beautiful terra cotta façade and a prime location overlooking Westlake Park.