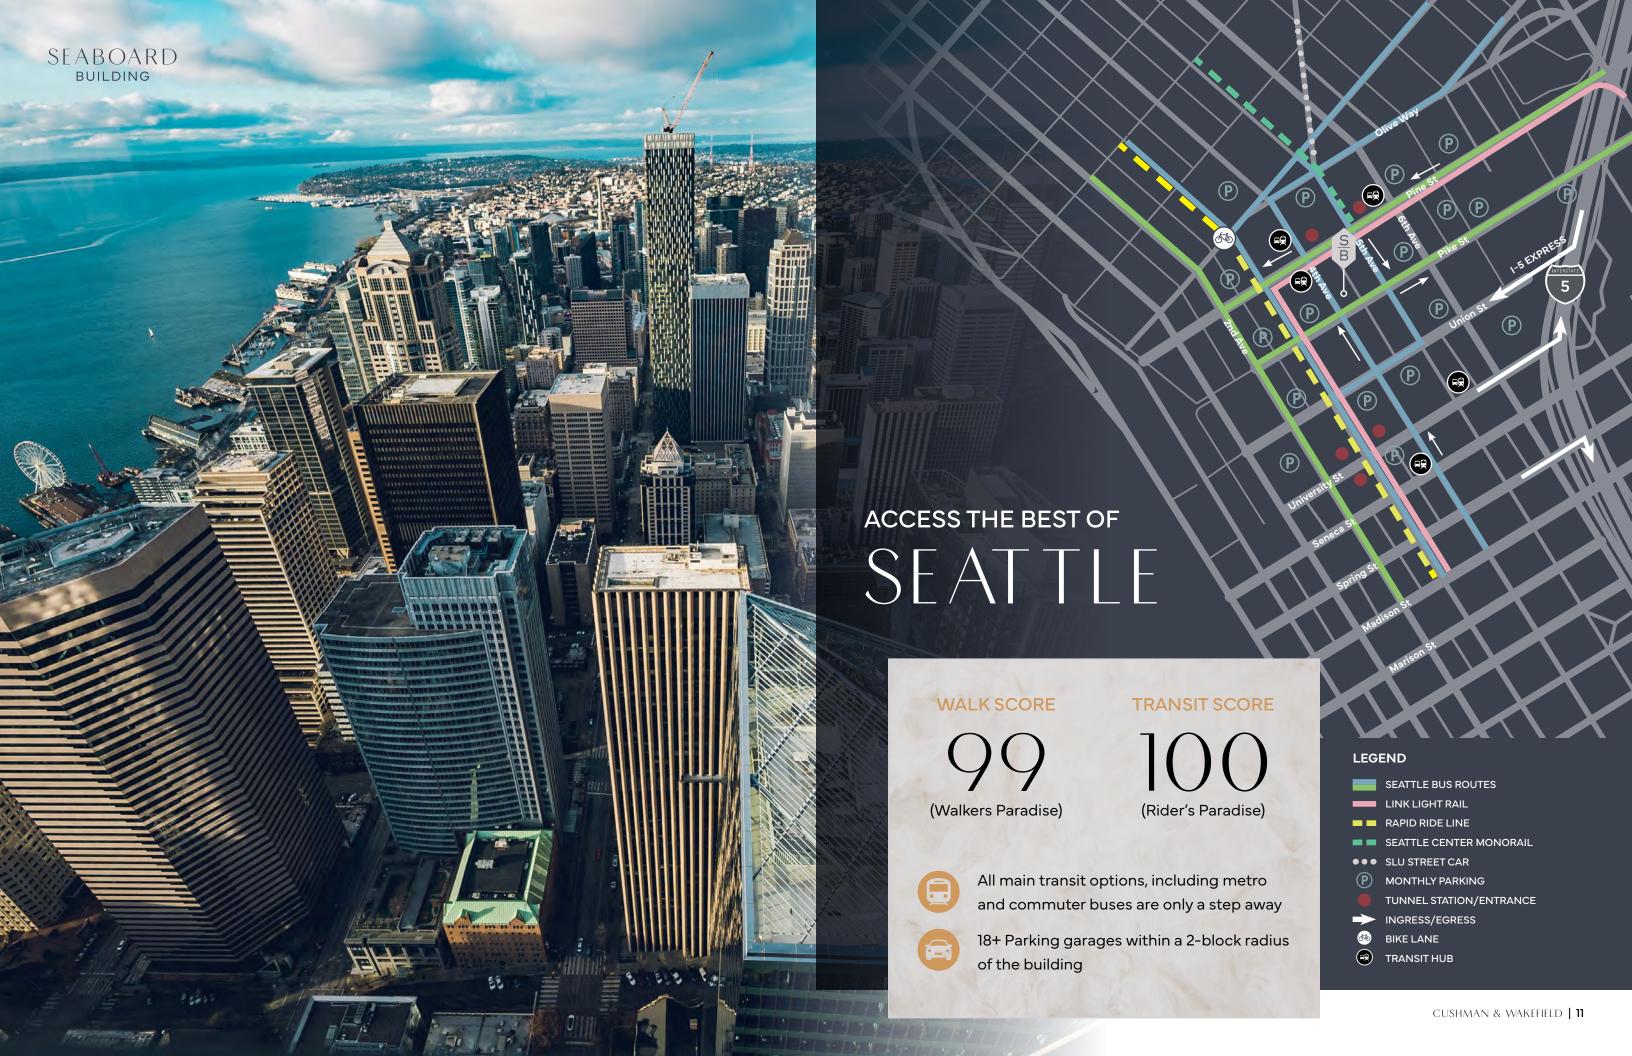

# BUSINESS

The Seaboard Building offers a fully renovated, boutique office experience in the heart of Downtown Seattle that perfectly blends modern upgrades with vintage charm, making it the ideal space for today's office users. A phenomenal location, lively community, and nearby proximity to transit provides the perfect environment for businesses to thrive.

- Flexible floor plate configurations
- Expansive windows with natural light
- Nearby retail, restaurants & Westlake Park within walking distance
- · Convenient access to Westlake Transit Hub

LEARN MORE