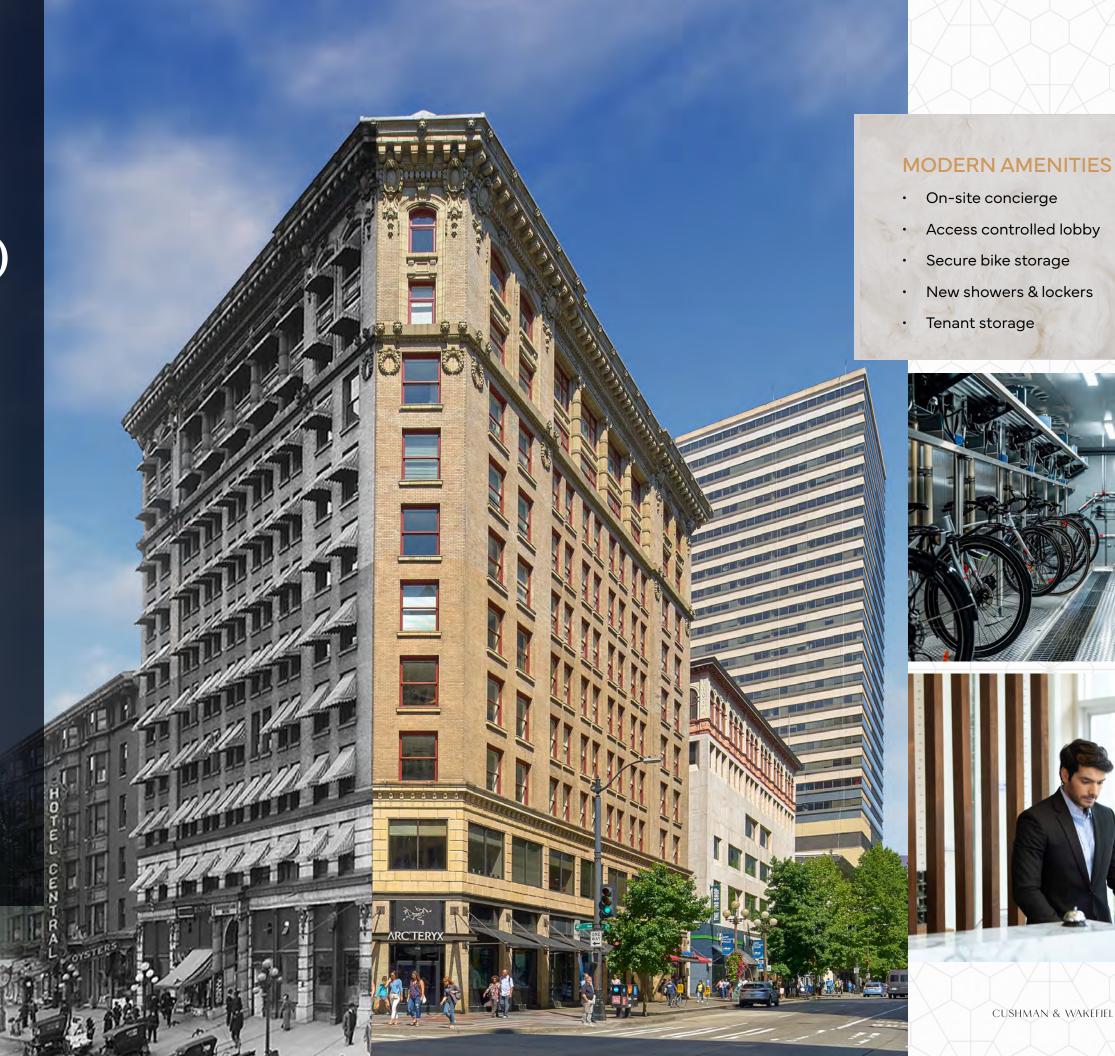

## PAST MEETS PRESENT, PERFECTED

Built in 1907, the Seaboard Building stands as a testament to Seattle's rich history. Designated a National Historic Landmark in 2002, the building features a beautiful terra cotta façade and a prime location overlooking Westlake Park.