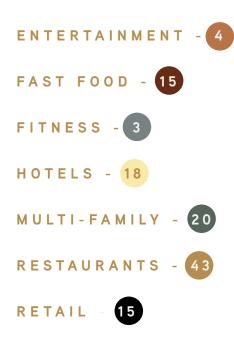

### DYNAMIC BY DESIGN

Immerse yourself in a dynamic work-play environment designed to invigorate your daily routine. Explore 1.3 miles of pedestrian paths, collaborative lounge spaces, delicious cafes, and an abundance of retail and dining options less than two miles away at Perimeter Mall.