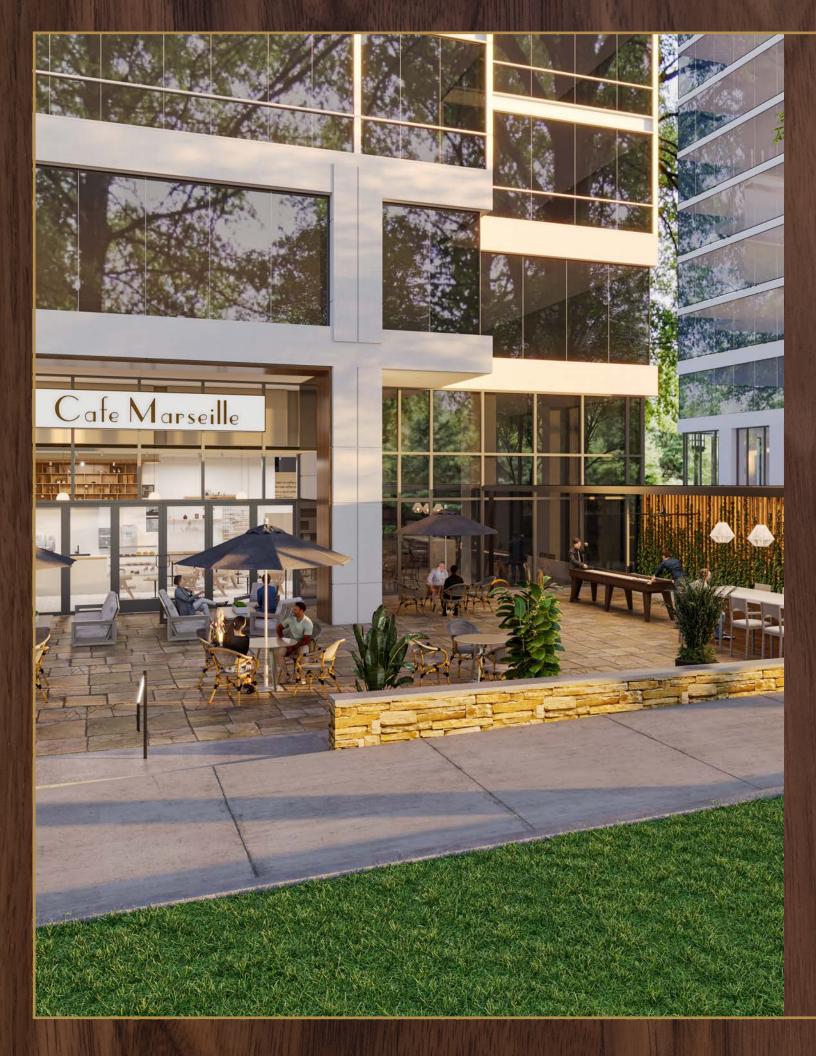

# BRINGING THE OUTSIDE IN

Undergoing significant enhancements, 3003 Perimeter Summit is being re-energized with fresh, new design elements and state-of-the-art amenities that include upgraded exterior finishes, lush landscaping, a revitalized lobby and a new café, creating a more elevated and collaborative workplace experience.

#### PROPERTY HIGHLIGHTS

- 18-story, 400,000 SF Class A tower
- Efficient 24,000 SF floor plates
- 9' floor-to-ceiling vision glass windows
- Center core construction
- Conference space

- On-site fitness center, cafe and walkable to Savi Marketplace and Hyatt hotel food options.
- Bike storage
- Tenant experience programming
- High speed campus-wide WiFi
- 4:1,000 SF park ratio
- 6 EV charging stations
- Less than 1 mile from 2 MARTA stations