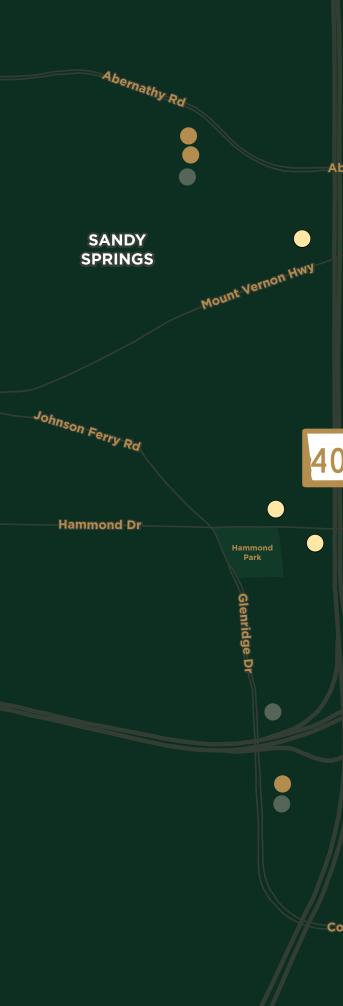

# FRONT & CENTER

.....

Strategically positioned just inside I-285 and adjacent to GA 400, 3003 Perimeter Summit offers tenants high visibility and ensures seamless interstate connectivity from all corners of Atlanta.

l - 2 8 5 0.5 miles

PERIMETER MALL AND AMENITIES 0.8 miles

DUNWOODY MARTA 1.3 miles

**G A 4 0 0** 2.7 miles

**DOWNTOWN ATLANTA** 14.4 miles

HARTSFIELD-JACKSON ATLANTA INTERNATIONAL AIRPORT 24.1 miles

### DUNWOODY MARTA

1 SE

VISIBLE TO 250K+ CARS DAILY