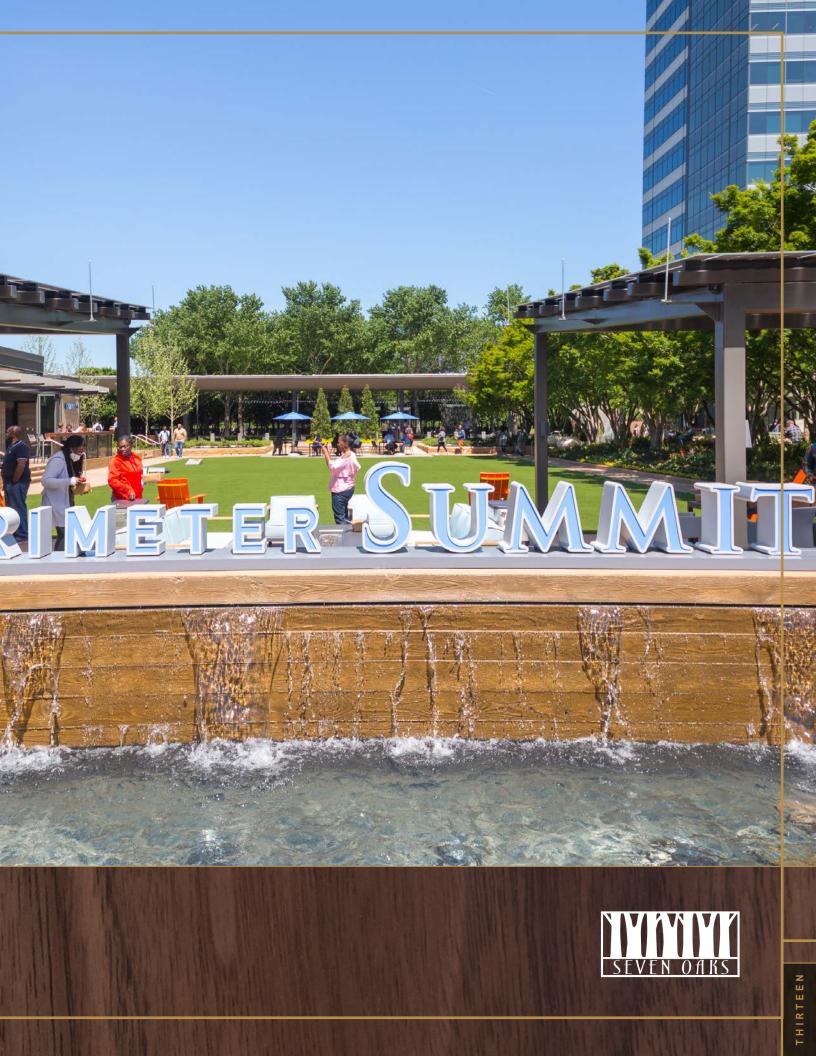

### DYNAMIC BY DESIGN

Immerse yourself in a dynamic work-play environment designed to invigorate your daily routine. Explore 1.3 miles of pedestrian paths, collaborative lounge spaces, delicious cafes, and an abundance of retail and dining options less than two miles away at Perimeter Mall.

# BRINGING THE OUTSIDE IN

Undergoing significant enhancements, 3003 Perimeter Summit is being re-energized with fresh, new design elements and state-of-the-art amenities that include upgraded exterior finishes, lush landscaping, a revitalized lobby and a new café, creating a more elevated and collaborative workplace experience.