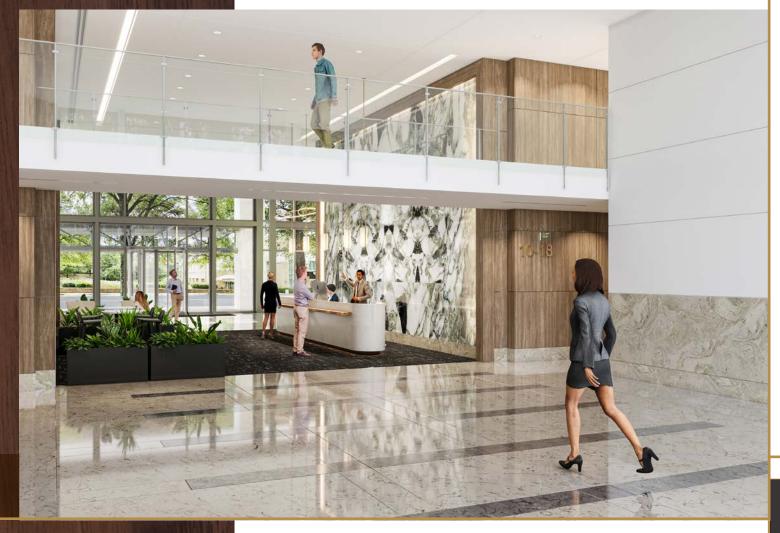

# BRINGING THE OUTSIDE IN

Undergoing significant enhancements, 3003 Perimeter Summit is being re-energized with fresh, new design elements and state-of-the-art amenities that include upgraded exterior finishes, lush landscaping, a revitalized lobby and a new café, creating a more elevated and collaborative workplace experience.

#### PROPERTY HIGHLIGHTS

- 18-story, 400,000 SF Class A tower
- Efficient 24,000 SF floor plates
- 9' floor-to-ceiling vision glass windows
- Center core construction
- Conference space

- On-site fitness center, cafe and walkable to Savi Marketplace and Hyatt hotel food options.
- Bike storage
- Tenant experience programming
- High speed campus-wide WiFi
- 4:1,000 SF park ratio
- 6 EV charging stations
- Less than 1 mile from 2 MARTA stations