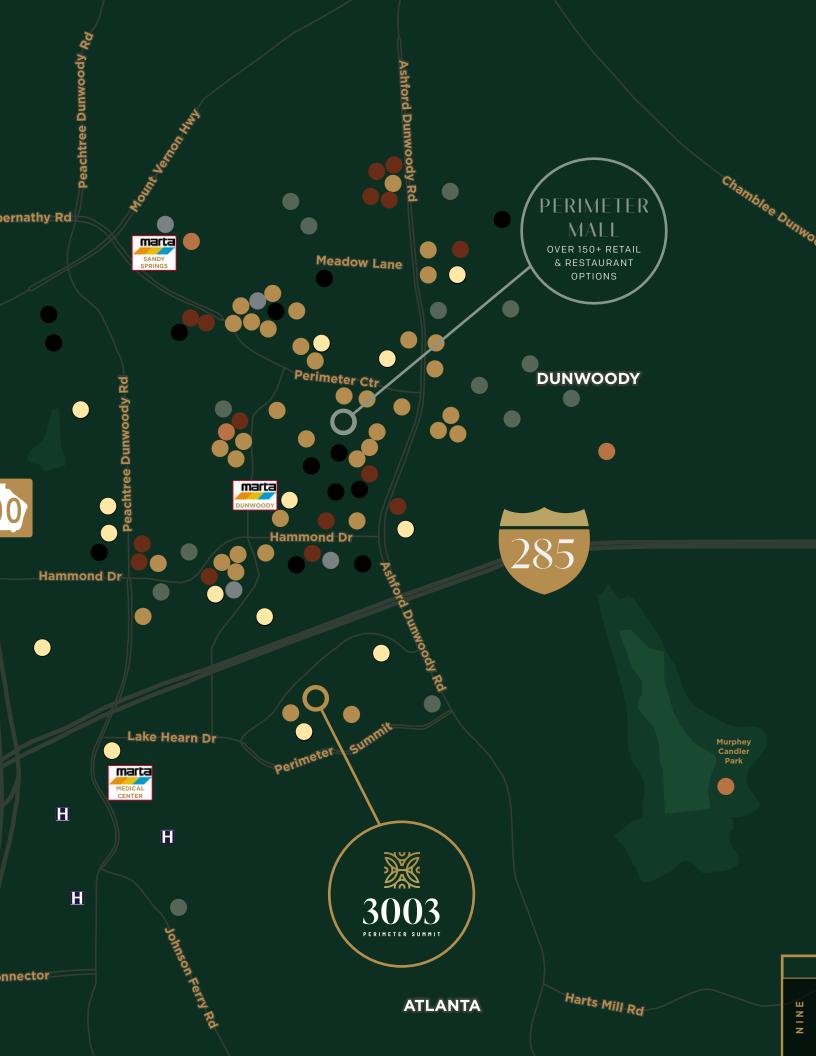

# FRONT & CENTER

.....

Strategically positioned just inside I-285 and adjacent to GA 400, 3003 Perimeter Summit offers tenants high visibility and ensures seamless interstate connectivity from all corners of Atlanta.

l - 2 8 5 0.5 miles

PERIMETER MALL AND AMENITIES 0.8 miles

DUNWOODY MARTA 1.3 miles

**G A 4 0 0** 2.7 miles

**DOWNTOWN ATLANTA** 14.4 miles

HARTSFIELD-JACKSON ATLANTA INTERNATIONAL AIRPORT 24.1 miles

### DUNWOODY MARTA

1 SE

VISIBLE TO 250K+ CARS DAILY

### DYNAMIC BY DESIGN

Immerse yourself in a dynamic work-play environment designed to invigorate your daily routine. Explore 1.3 miles of pedestrian paths, collaborative lounge spaces, delicious cafes, and an abundance of retail and dining options less than two miles away at Perimeter Mall.