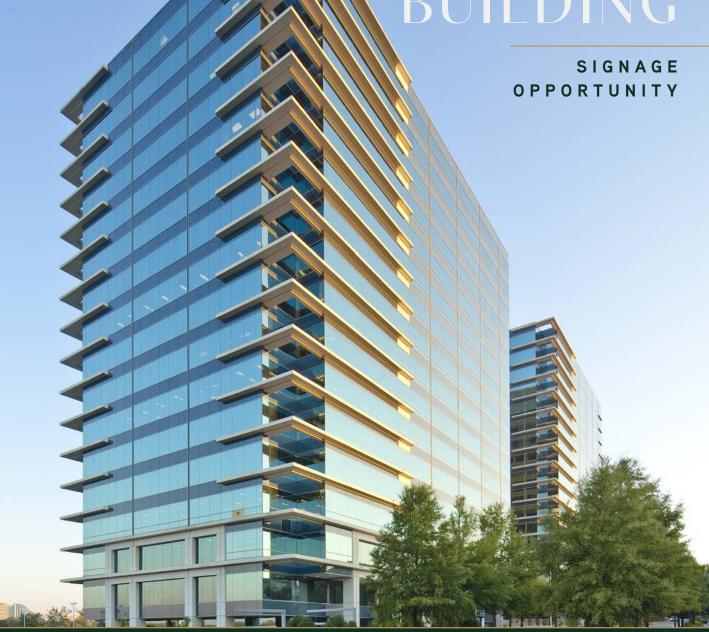

# NARE YOUR ON CENTRAL PERIMETER

With 18 floors and more than 400,000 SF of contiguous Class A space available, 3003 Perimeter Summit presents a remarkable large block opportunity for fast-growing companies or those seeking to establish a new headquarters in Atlanta's largest office district.

## TOP OF BUILDING

#### PROPERTY HIGHLIGHTS

- 18-story, 400,000 SF Class A tower
- Efficient 24,000 SF floor plates
- 9' floor-to-ceiling vision glass windows
- Center core construction
- Conference space

- On-site fitness center, cafe and walkable to Savi Marketplace and Hyatt hotel food options.
- Bike storage
- Tenant experience programming
- High speed campus-wide WiFi
- 4:1,000 SF park ratio
- 6 EV charging stations
- Less than 1 mile from 2 MARTA stations