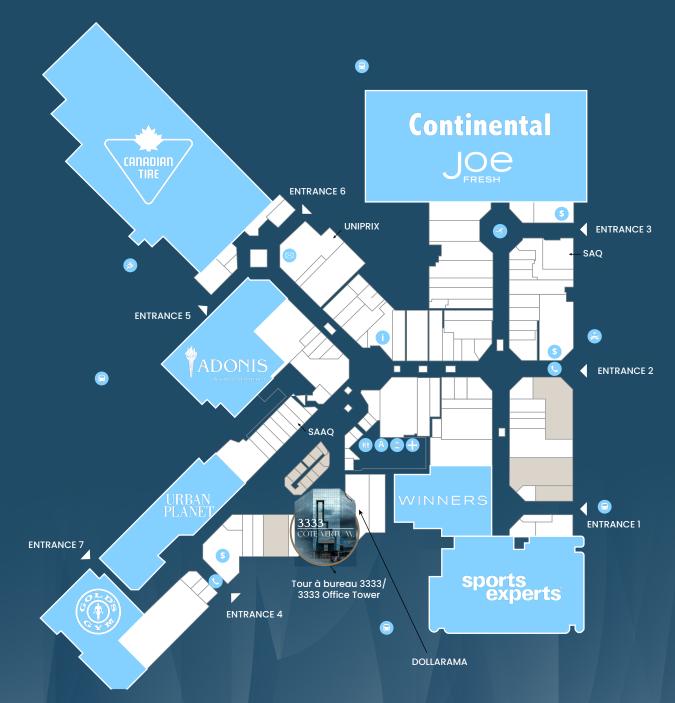

#### PRIME ACCESS TO RETAIL

Connected to Place Vertu Shopping Centre, offering over 125 stores and restaurants.

#### STRATEGICALLY Located within Place vertu

With over 125 retailers, including Canadian Tire, Sports Experts, Adonis, and Winners, Place Vertu is the go-to destination for shopping, dining, and more. Featuring nearly 20 restaurants and a lively and vibrant atmosphere, where the community gathers.

## NEXT LEVEL CONVENIENCE

After a long day's work, enjoy every option at your fingertips with direct access to a diverse shopping center. Whether it's grabbing dinner, running errands, or unwinding with some retail therapy, the 125+ stores and restaurants at Place Vertu are just steps away.