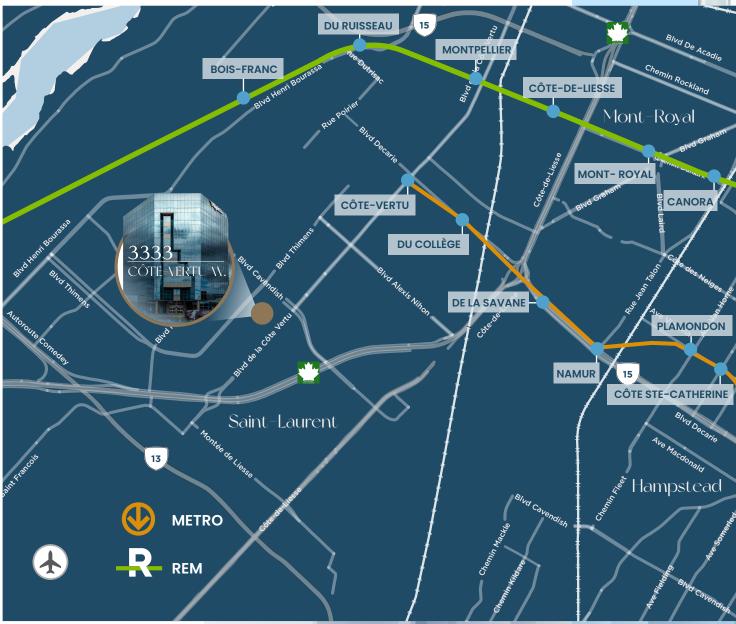

# EXCEPTIONAL ACCESS

#### • METRO Côte-Vertu (2.3 km)

#### • BUS

- Côte Vertu Metro line: 121 West
- Sauvé Metro line: 121 West
- Du Collège Metro line: 128
- Henri-Bourassa Metro line: 171

#### • HIGHWAYS

Close proximity to Highways 15, 40, and 117

#### AIRPORT

Just a 9-minute drive to Pierre Elliott Trudeau International Airport

Reach downtown Montreal in 20 minutes or the West Island in just 13 minutes.