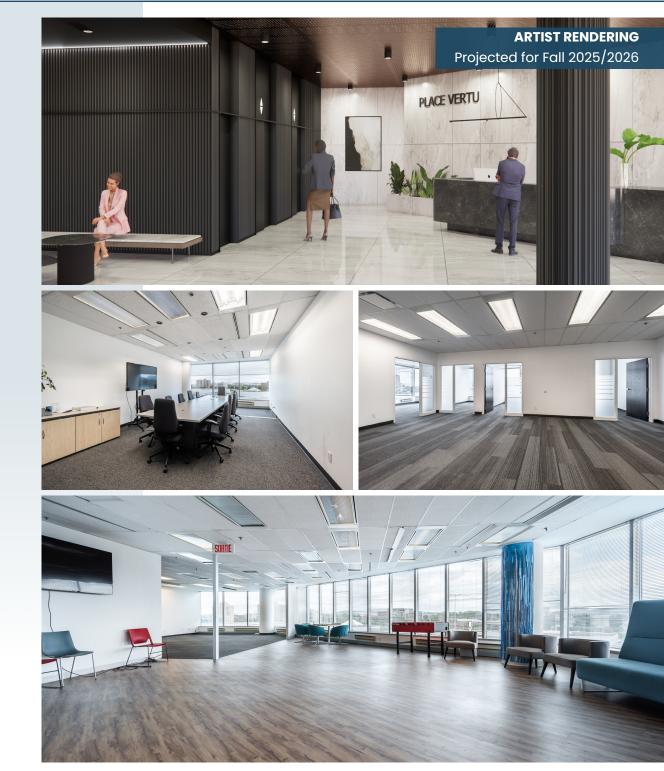

#### REVITALIZED LOBBY EXPERIENCE

Modernized lobby with sleek finishes, updated lighting, and contemporary furnishings designed to enhance both style and comfort.

#### • FUTURE-FORWARD OFFICE SPACES

Experience contemporary workspaces with ongoing renovations, blending modern design with cutting-edge functionality.