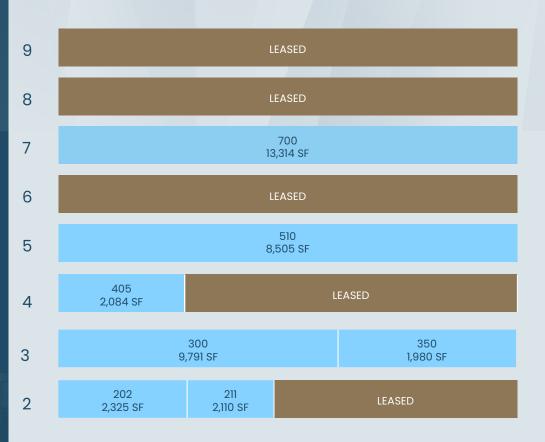

## AVAILABILITIES

NET RENTAL RATE: Please Contact TAXES & OPEX (2024): \$15.50 ELECTRICITY AND DAILY CLEANING: Included