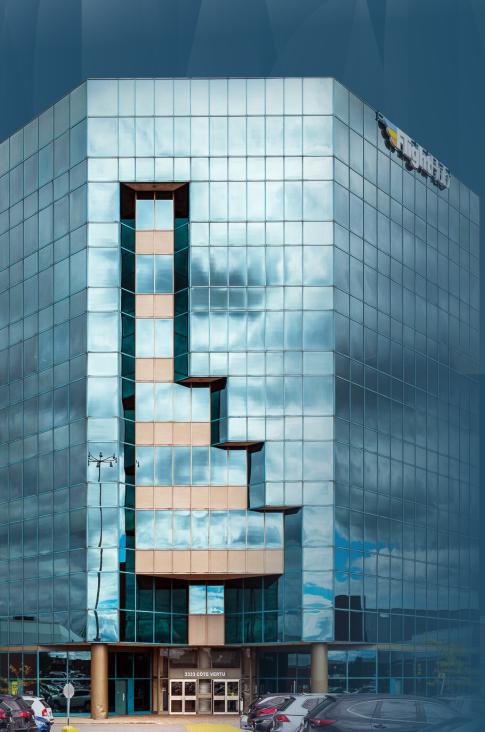

# 3333 CÔTE-VERTU W.

#### REVITALIZED LOBBY EXPERIENCE

Modernized lobby with sleek finishes, updated lighting, and contemporary furnishings designed to enhance both style and comfort.

#### • FUTURE-FORWARD OFFICE SPACES

Experience contemporary workspaces with ongoing renovations, blending modern design with cutting-edge functionality.