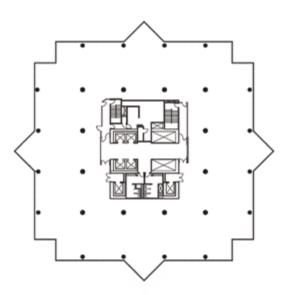

# TYPICAL FLOORPLATE

25,000 RSF

Flexible space options available ranging from small suites for start ups to large multi floor contiguous availability for corporate headquarters.

These include ready built suites that are turn key solutions for immediate occupancy and flexible term.