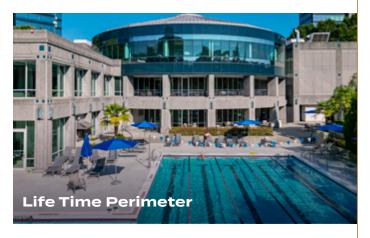

## ATLANTA'S PREMIER

#### FITNESS FACILITY

Life Time Perimeter is packed with features that include state-of-the-art equipment, personal training, thirteen tennis and pickle ball courts, squash and basketball courts, indoor and outdoor swimming pools, full-service spa, dining and more. The complex will be fully renovated in 2024.

Corporate programs are offered which provides for membership benefits and reduced pricing.

LIFETIME.LIFE/LOCATIONS/GA/PERIMETER