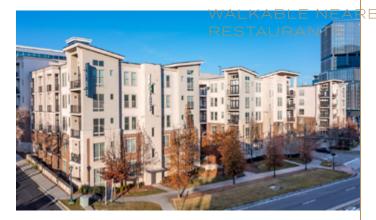

#### WALKABLE NEARBY RESTAURANTS

- 1 Starbucks
- 2 Einstein Bros Bagels
- 3 Buon Fornello
- 4 Willy's
- 5 Grub Burge
- 6 Just Love Coffee Cafe
- 7 Local Expedition
- 8 NoriFish
- 9 Biryani's Place
- 10 Publix
- 11 El Azteca
- 12 Atlanta Bread Company

# WALKABLE APARTMENT LIVING

VISIT WEBSITE

VISIT WEBSITE

VISIT WEBSITE