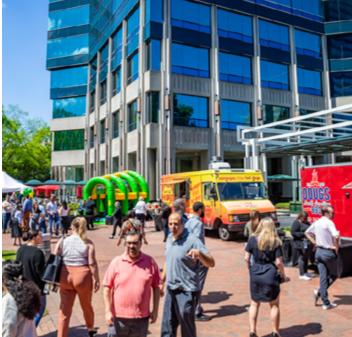

## ABUNDANT AMENITIES

A MASTERFULLY PLANNED CAMPUS
WITH AN EXCITING SET OF RENOVATIONS
DESIGNED FOR THE MODERN BUSINESS
LIFESTYLE, THE KING AND QUEEN IS PACKED
WITH CONVENIENT AMENITIES TO INCREASE
PRODUCTIVITY AND HELP EMPLOYEES
FEEL MORE INSPIRED AT THE OFFICE.

- 372-Room newly renovated Westin Hotel
- 80,000 Sf newly renovated Life Time Perimeter
- 7 On-site food services/restaurants
- · Two miles of on campus walking trails
- Auto detailing services
- · Multiple conference facilities
- · On-site Kindercare childcare
- Private shuttle to MARTA and neighborhood amenities
- · Outdoor community spaces
- Immediate accessibility to Path 400 (coming soon)
- · On-site dry cleaning services
- Indoor and outdoor venues for large corporate and community events
- 4 Bicycles are available on the property for tenants' use at no charge, facilitating access to nearby restaurants, shops, parks and walking trails
- Coffee barista bar with Starbucks brand products
- New state of the art on site tenant only fitness center (spring 2025)