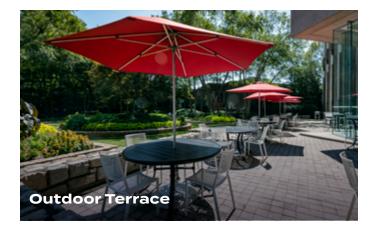

## ABUNDANT AMENITIES

A MASTERFULLY PLANNED CAMPUS
WITH AN EXCITING SET OF RENOVATIONS
DESIGNED FOR THE MODERN BUSINESS
LIFESTYLE, THE KING AND QUEEN IS PACKED
WITH CONVENIENT AMENITIES TO INCREASE
PRODUCTIVITY AND HELP EMPLOYEES
FEEL MORE INSPIRED AT THE OFFICE.

- 372-Room newly renovated Westin Hotel
- 80,000 Sf newly renovated Life Time Perimeter
- 7 On-site food services/restaurants
- · Two miles of on campus walking trails
- Auto detailing services
- · Multiple conference facilities
- · On-site Kindercare childcare
- Private shuttle to MARTA and neighborhood amenities
- · Outdoor community spaces
- Immediate accessibility to Path 400 (coming soon)
- · On-site dry cleaning services
- Indoor and outdoor venues for large corporate and community events
- 4 Bicycles are available on the property for tenants' use at no charge, facilitating access to nearby restaurants, shops, parks and walking trails
- Coffee barista bar with Starbucks brand products
- New state of the art on site tenant only fitness center (spring 2025)