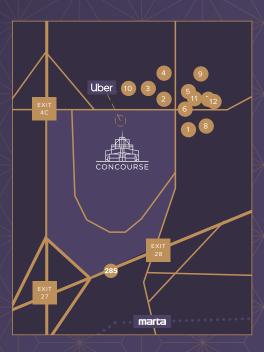

#### WALKABLE NEARBY RESTAURANTS

- 1 Starbucks
- 2 Einstein Bros Bagels
- 3 Buon Fornello
- 4 Willy's
- 5 Grub Burge
- 6 Just Love Coffee Cafe
- 7 Local Expedition
- 8 NoriFish
- 9 Biryani's Place
- 10 Publix
- 11 El Azteca
- 12 Atlanta Bread Company