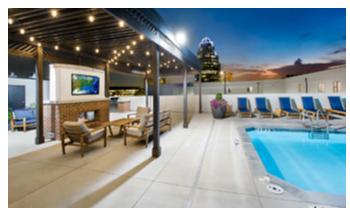

## ABUNDANT AMENITIES

A MASTERFULLY PLANNED CAMPUS
WITH AN EXCITING SET OF RENOVATIONS
DESIGNED FOR THE MODERN BUSINESS
LIFESTYLE, THE KING AND QUEEN IS PACKED
WITH CONVENIENT AMENITIES TO INCREASE
PRODUCTIVITY AND HELP EMPLOYEES
FEEL MORE INSPIRED AT THE OFFICE.

- 372-Room newly renovated Westin Hotel
- 80,000 Sf newly renovated Life Time Perimeter
- 7 On-site food services/restaurants
- · Two miles of on campus walking trails
- Auto detailing services
- · Multiple conference facilities
- · On-site Kindercare childcare
- Private shuttle to MARTA and neighborhood amenities
- · Outdoor community spaces
- Immediate accessibility to Path 400 (coming soon)
- · On-site dry cleaning services
- Indoor and outdoor venues for large corporate and community events
- 4 Bicycles are available on the property for tenants' use at no charge, facilitating access to nearby restaurants, shops, parks and walking trails
- Coffee barista bar with Starbucks brand products
- New state of the art on site tenant only fitness center (spring 2025)