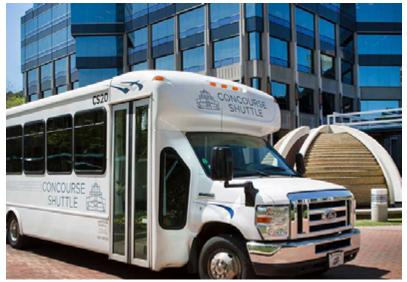

- 372-Room newly renovated Westin Hotel
- 80,000 Sf newly renovated Life Time Perimeter
- 7 On-site food services/restaurants
- · Two miles of on campus walking trails
- Auto detailing services
- · Multiple conference facilities
- · On-site Kindercare childcare
- Private shuttle to MARTA and neighborhood amenities
- · Outdoor community spaces
- Immediate accessibility to Path 400 (coming soon)
- · On-site dry cleaning services
- Indoor and outdoor venues for large corporate and community events
- 4 Bicycles are available on the property for tenants' use at no charge, facilitating access to nearby restaurants, shops, parks and walking trails
- Coffee barista bar with Starbucks brand products
- New state of the art on site tenant only fitness center (spring 2025)

- On-site day care with tenant discount
- · Shuttle service to MARTA
- Exclusive food programs featuring cafés, restaurants, food trucks, and DoorDash hubs
- Health & wellness offerings include pickleball, bike share, walking trail and more WiFienabled common areas throughout the campus
- Hospitality access and discounts at the Westin Hotel
- Private workspaces to focus and recharge
- · Ridesharing pick up and drop off
- Robust personal fitness training including group and private classes available at Life Time Perimeter
- Seasonal art exhibits created and curated by local artists and art organizations
- · Tenant appreciation events

Complimentary shuttle to the Perimeter MARTA train station is also offered for alternative access around the city.