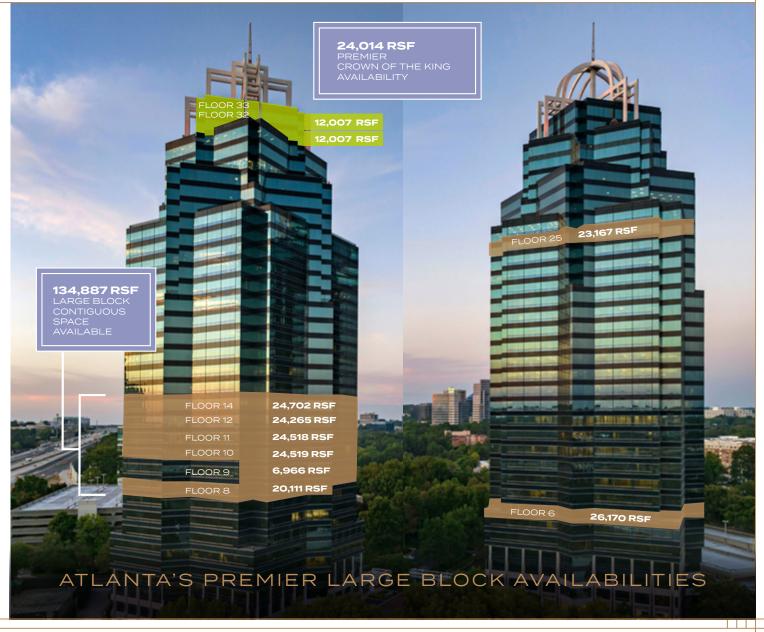

# TYPICAL FLOORPLATE

25,000 RSF

Flexible space options available ranging from small suites for start ups to large multi floor contiguous availability for corporate headquarters.

These include ready built suites that are turn key solutions for immediate occupancy and flexible term.