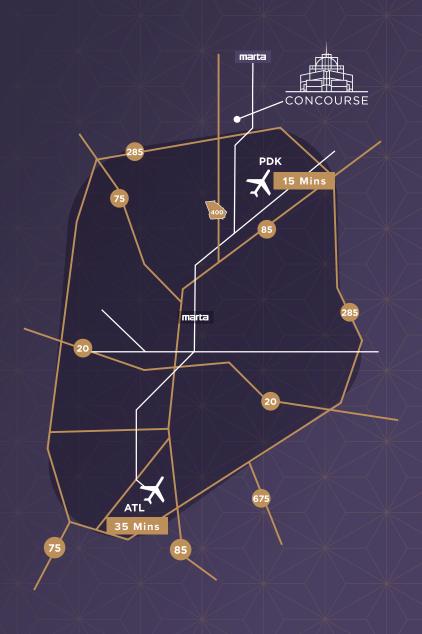

# UNBEATABLE

LOCATED IN THE HEART OF PERIMETER AT 1-285 AND GA-400 THE KING AND QUEEN SIT 15 MINUTES NORTH OF MIDTOWN AND JUST 10 MINUTES NORTH OF BUCKHEAD OFFERING COMMUTERS EASY ACCESS ANYWHERE IN THE REGION.

Complimentary shuttle to the Perimeter MARTA train station is also offered for alternative access around the city.