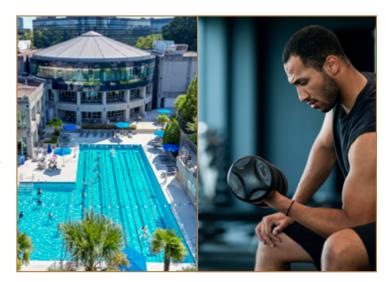

#### FITNESS FACILITY

Life Time Perimeter is packed with features that include state-of-the-art equipment, personal training, thirteen tennis and pickle ball courts, squash and basketball courts, indoor and outdoor swimming pools, full-service spa, dining and more. The complex will be fully renovated in 2024.

Corporate programs are offered which provides for membership benefits and reduced pricing.

LIFETIME.LIFE/LOCATIONS/GA/PERIMETER