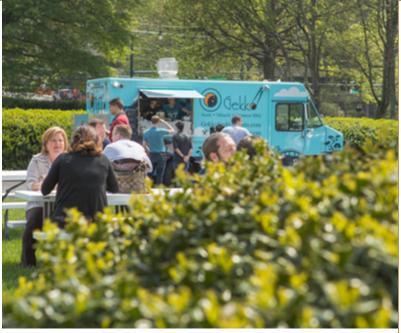

## ABUNDANT AMENITIES

A MASTERFULLY PLANNED CAMPUS
WITH AN EXCITING SET OF RENOVATIONS
DESIGNED FOR THE MODERN BUSINESS
LIFESTYLE, THE KING AND QUEEN IS PACKED
WITH CONVENIENT AMENITIES TO INCREASE
PRODUCTIVITY AND HELP EMPLOYEES
FEEL MORE INSPIRED AT THE OFFICE.

- 372-Room newly renovated Westin Hotel
- 80,000 Sf newly renovated Life Time Perimeter
- 7 On-site food services/restaurants
- · Two miles of on campus walking trails
- Auto detailing services
- · Multiple conference facilities
- · On-site Kindercare childcare
- Private shuttle to MARTA and neighborhood amenities
- · Outdoor community spaces
- Immediate accessibility to Path 400 (coming soon)
- · On-site dry cleaning services
- Indoor and outdoor venues for large corporate and community events
- 4 Bicycles are available on the property for tenants' use at no charge, facilitating access to nearby restaurants, shops, parks and walking trails
- Coffee barista bar with Starbucks brand products
- New state of the art on site tenant only fitness center (spring 2025)