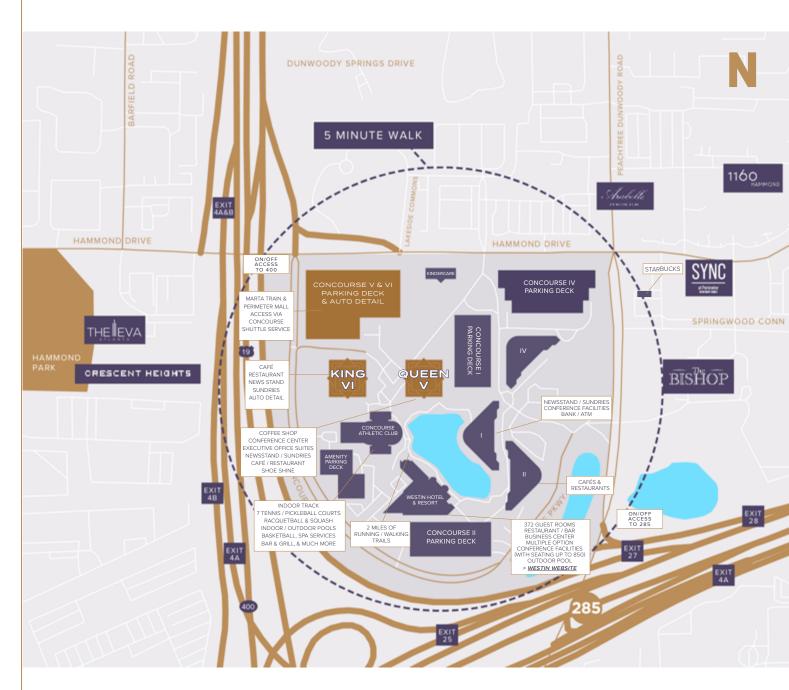

## ABUNDANT AMENITIES

A MASTERFULLY PLANNED CAMPUS
WITH AN EXCITING SET OF RENOVATIONS
DESIGNED FOR THE MODERN BUSINESS
LIFESTYLE, THE KING AND QUEEN IS PACKED
WITH CONVENIENT AMENITIES TO INCREASE
PRODUCTIVITY AND HELP EMPLOYEES
FEEL MORE INSPIRED AT THE OFFICE.

- 372-Room newly renovated Westin Hotel
- 80,000 Sf newly renovated Life Time Perimeter
- 7 On-site food services/restaurants
- · Two miles of on campus walking trails
- Auto detailing services
- · Multiple conference facilities
- · On-site Kindercare childcare
- Private shuttle to MARTA and neighborhood amenities
- · Outdoor community spaces
- Immediate accessibility to Path 400 (coming soon)
- · On-site dry cleaning services
- Indoor and outdoor venues for large corporate and community events
- 4 Bicycles are available on the property for tenants' use at no charge, facilitating access to nearby restaurants, shops, parks and walking trails
- Coffee barista bar with Starbucks brand products
- New state of the art on site tenant only fitness center (spring 2025)

## LIFETIME

THE KING AND QUEEN IS A MASTERFULLY
PLANNED CAMPUS WITH AN EXCITING SET
OF RENOVATIONS TAILORED TO THE MODERN
BUSINESS LIFESTYLE. DESIGNED KEEP
EMPLOYEES INSPIRED AND HELP MAXIMIZE A DAY
AT THE OFFICE, CONCOURSE ALSO OFFERS AN
EXCLUSIVE TENANT AMENITY PROGRAM PACKED
WITH LIFESTYLE AMENITIES THAT CATER TO
EVERY OCCASION.

- On-site day care with tenant discount
- · Shuttle service to MARTA
- Exclusive food programs featuring cafés, restaurants, food trucks, and DoorDash hubs
- Health & wellness offerings include pickleball, bike share, walking trail and more WiFienabled common areas throughout the campus
- Hospitality access and discounts at the Westin Hotel
- Private workspaces to focus and recharge
- · Ridesharing pick up and drop off
- Robust personal fitness training including group and private classes available at Life Time Perimeter
- Seasonal art exhibits created and curated by local artists and art organizations
- · Tenant appreciation events