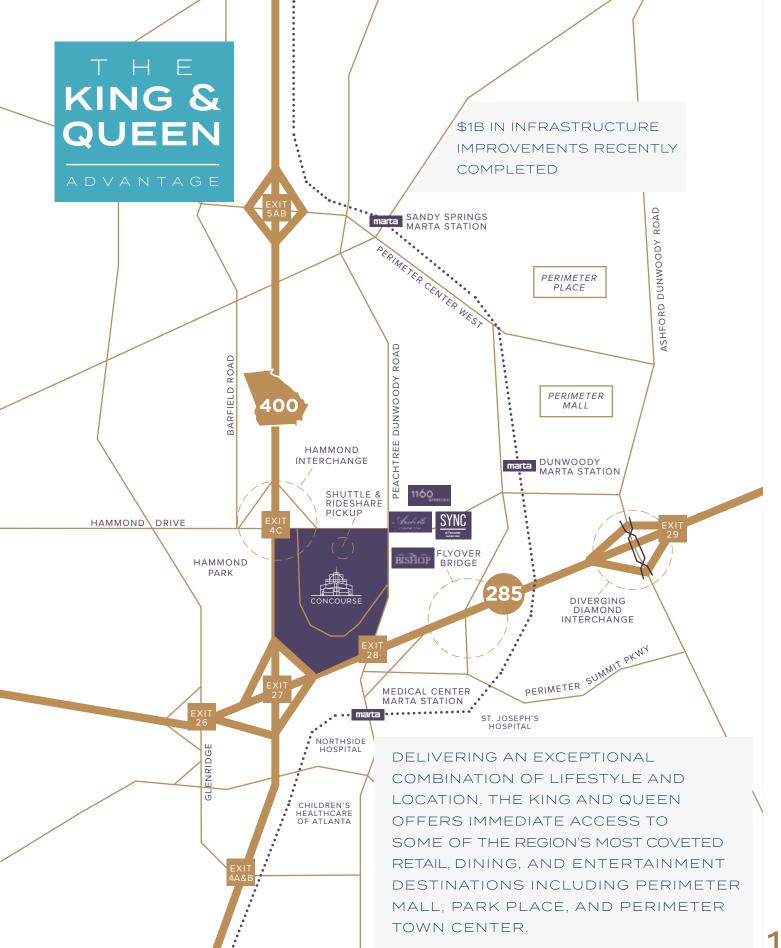

# UNBEATABLE

LOCATED IN THE HEART OF PERIMETER AT 1-285 AND GA-400 THE KING AND QUEEN SIT 15 MINUTES NORTH OF MIDTOWN AND JUST 10 MINUTES NORTH OF BUCKHEAD OFFERING COMMUTERS EASY ACCESS ANYWHERE IN THE REGION.

Complimentary shuttle to the Perimeter MARTA train station is also offered for alternative access around the city.