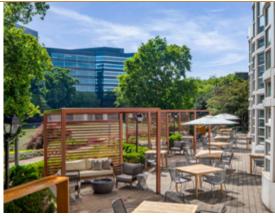

## ABUNDANT AMENITIES

A MASTERFULLY PLANNED CAMPUS
WITH AN EXCITING SET OF RENOVATIONS
DESIGNED FOR THE MODERN BUSINESS
LIFESTYLE, THE KING AND QUEEN IS PACKED
WITH CONVENIENT AMENITIES TO INCREASE
PRODUCTIVITY AND HELP EMPLOYEES
FEEL MORE INSPIRED AT THE OFFICE.

- 372-Room newly renovated Westin Hotel
- 80,000 Sf newly renovated Life Time Perimeter
- 7 On-site food services/restaurants
- · Two miles of on campus walking trails
- Auto detailing services
- · Multiple conference facilities
- · On-site Kindercare childcare
- Private shuttle to MARTA and neighborhood amenities
- · Outdoor community spaces
- Immediate accessibility to Path 400 (coming soon)
- · On-site dry cleaning services
- Indoor and outdoor venues for large corporate and community events
- 4 Bicycles are available on the property for tenants' use at no charge, facilitating access to nearby restaurants, shops, parks and walking trails
- Coffee barista bar with Starbucks brand products
- New state of the art on site tenant only fitness center (spring 2025)