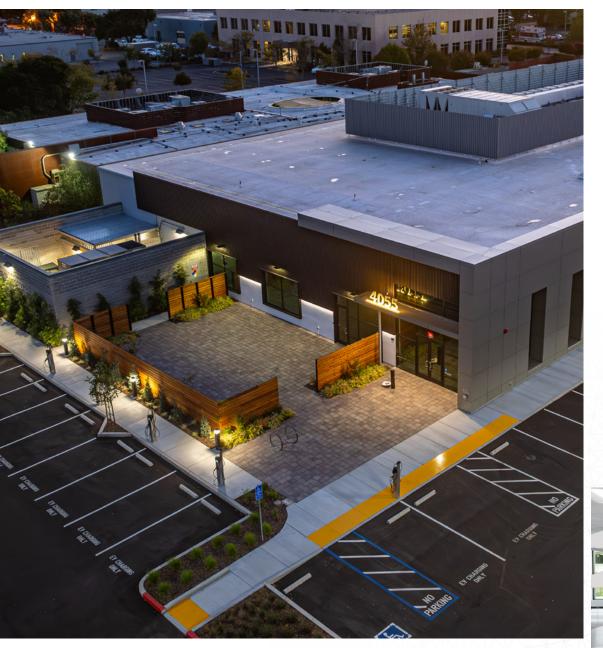

**Cultivating Scientific Advancement** 

**± 37,808 SF** Life Science Conversion Standalone **Full Building Opportunity** 

MULLICES

MARK GAN

Designed for Full Building Tenant or for Two Tenants of 15,229 or 22,577 RSF

**CUSHMAN &** 

HO55 BOHANNON

4055 BOHANNON DRIVE | MENLO PARK, CALIFORNIA

## A HAVEN FOR EXPLORATION AND PROGRESS

Empower your team to envision groundbreaking possibilities like never before at 4055 Bohannon, a state-of-the-art, standalone life science conversion in the heart of Menlo Park. Exceptional quality design and construction set this opportunity apart, making it the ideal choice for users looking for spec lab space in a dynamic, thriving scientific community.