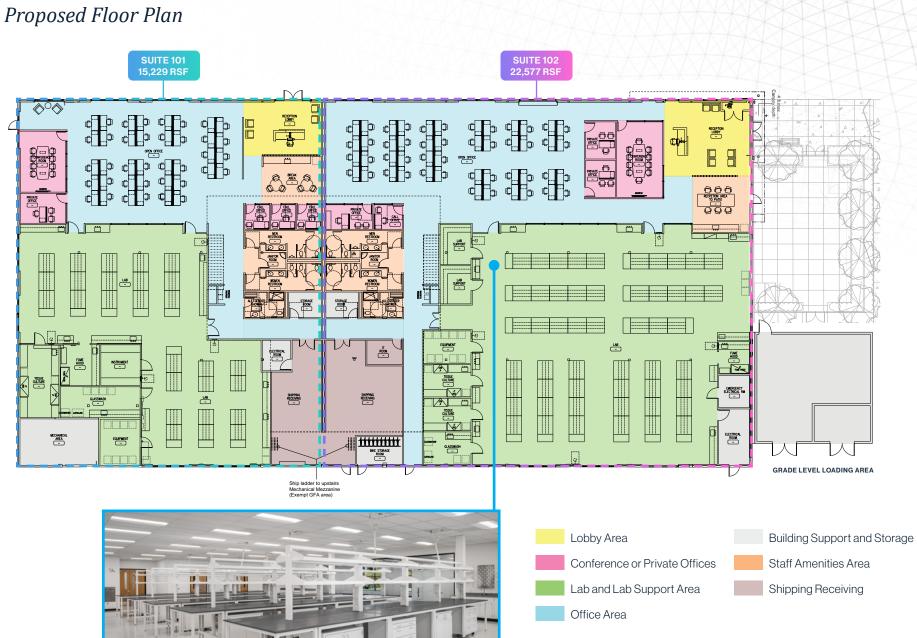

# **PROPERTY HIGHLIGHTS**

Designed by Industry Leaders to Provide a Workplace as the Companies Most Important Tool

FÐ

A A

P

SUITE 101: ± 15,229 SF SUITE 102: ± 22,577 SF BIKE STORAGE

 III

 VISIBILITY FROM HWY 101

## **LEVEL ONE**

Cushman & Wakefield || 6