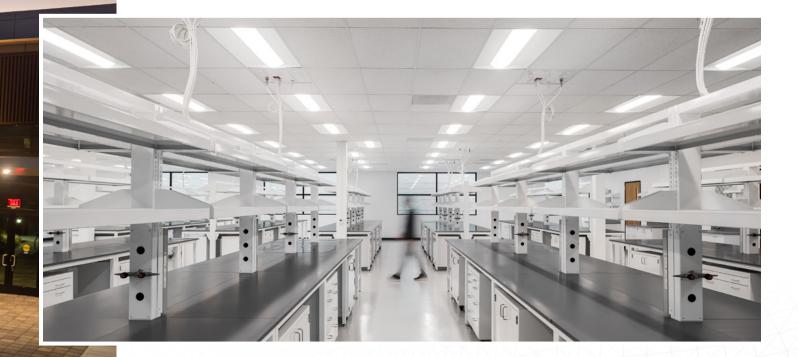

#### **Building Details**

- 2500A / 480V Electric Service
- 500kW, 277/480V 3 Phase, Generator for power back up
- 120 Tons of cooling
- 6' fume hoods with phenolic resin countertops along with flammable and acid storage base cabinets
- New (132) lab benches with 1000 lb capacity and epoxy counter tops
- 100% outside air for Lab areas. With 10-12 air changes per hour
- Multiple eye wash stations along with scullery sinks and casework
- CDA at lab benches
- Dedicated loading area and VAC

## **LEVEL ONE**

Cushman & Wakefield || 6