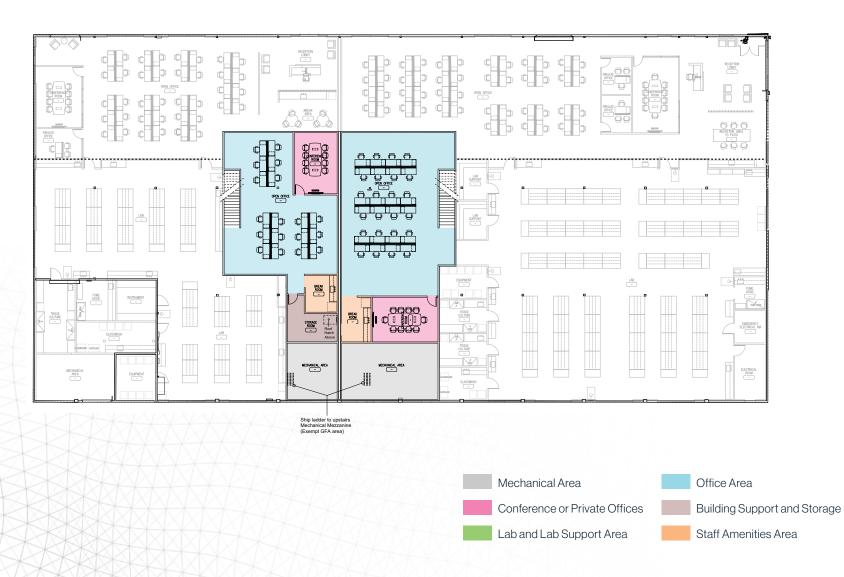

TO MENLO PARK CALTRAIN SHUTTLE



FLOATING MEZZANINES IN EACH SUITE ONSITE PARKING WITH 10 EV CHARGERS



SKYLIGHTS & LARGE WINDOWS IN EACH SUITE FOR PLENTY OF NATURAL LIGHT





#### **Building Details**

- 2500A / 480V Electric Service
- 500kW, 277/480V 3 Phase, Generator for power back up
- 120 Tons of cooling
- 6' fume hoods with phenolic resin countertops along with flammable and acid storage base cabinets
- New (132) lab benches with 1000 lb capacity and epoxy counter tops
- 100% outside air for Lab areas. With 10-12 air changes per hour
- Multiple eye wash stations along with scullery sinks and casework
- CDA at lab benches
- Dedicated loading area and VAC



## **LEVEL ONE**





Cushman & Wakefield || 6

## **MEZZANINE**

Creative Open Area Mezzanine with Abundant Natural light



## WHERE IDEAS FLOURISH

A Rich History of Immensely Successful Start Up and Enterprise Life Science Companies



# **SCIENCE MEETS SEAMLESS CONNECTIVITY**

#### Access and Transportation



## **AMENITIES**



Nearby hotels, retailers and restaurants





#### Helios Real Estate Partners: Bringing Quality to the Built Environment

At Helios Real Estate Partners ("Helios") it is our mission to create real estate that fosters innovation. Helios develops and operates specialized real estate properties with a focus on the life science industry. Our properties offer state-of-the-art facilities that are perfectly tailored to the requirements of modern research and development. We understand the unique needs of researchers, scientists, and other industry professionals. We provide our customers