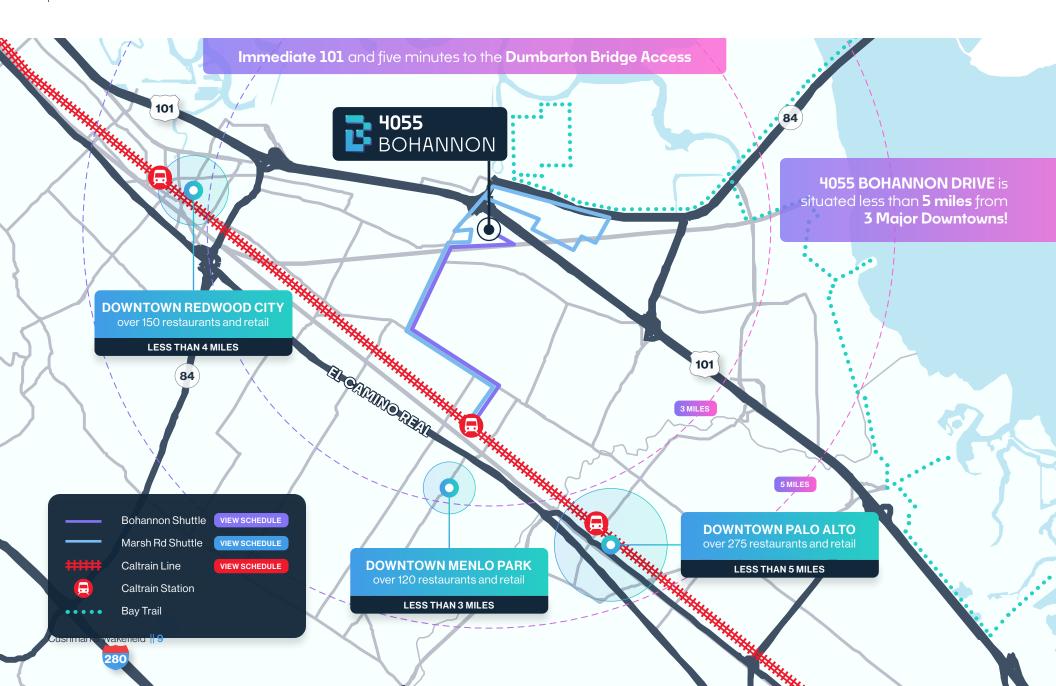

ding Details**

- 2500A / 480V Electric Service
- 500kW, 277/480V 3 Phase, Generator for power back up
- 120 Tons of cooling
- 6' fume hoods with phenolic resin countertops along with flammable and acid storage base cabinets
- New (132) lab benches with 1000 lb capacity and epoxy counter tops
- 100% outside air for Lab areas. With 10-12 air changes per hour
- Multiple eye wash stations along with scullery sinks and casework
- CDA at lab benches
- Dedicated loading area and VAC



## **LEVEL ONE**





Cushman & Wakefield || 6

## **MEZZANINE**

Creative Open Area Mezzanine with Abundant Natural light



## WHERE IDEAS FLOURISH

A Rich History of Immensely Successful Start Up and Enterprise Life Science Companies



# **SCIENCE MEETS SEAMLESS CONNECTIVITY**

#### Access and Transportation



## **AMENITIES**



Nearby hotels, retailers and restaurants





#### Helios Real Estate Partners: Bringing Quality to the Built Environment

At Helios Real Estate Partners ("Helios") it is our mission to create real estate that fosters innovation. Helios develops and operates specialized real estate properties with a focus on the life science industry. Our properties offer state-of-the-art facilities that are perfectly tailored to the requirements of modern research and development. We understand the unique needs of researchers, scientists, and other industry professionals. We provide our customers with more than just a place to work – we aim to be a partner in progress, enabling groundbreaking research and discoveries. And our commitment to innovation, functionality, and safety ensure