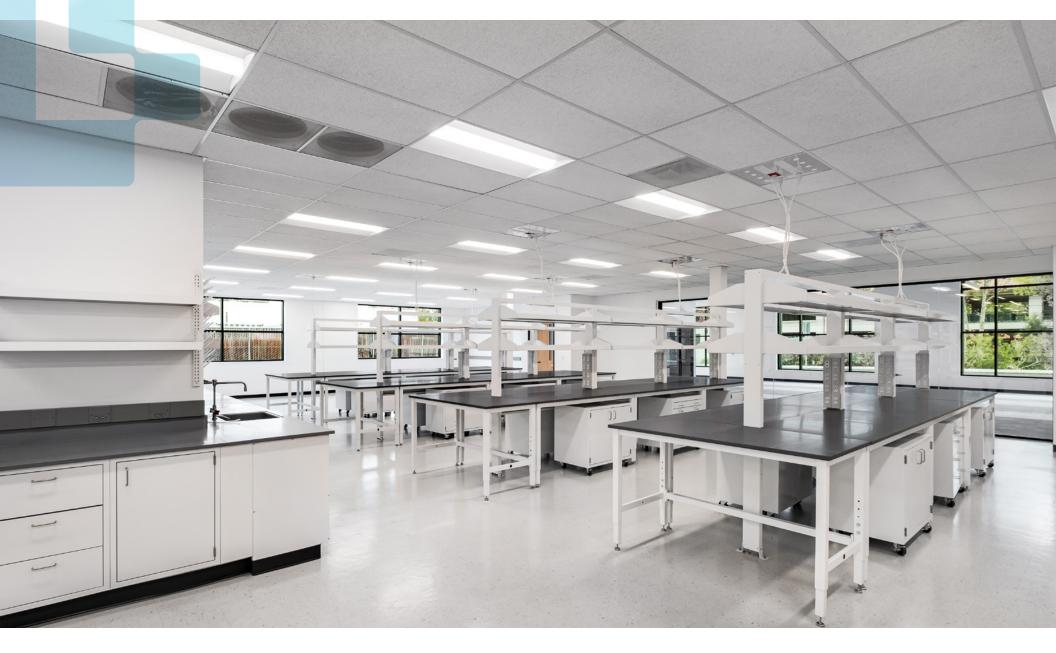

#### **Building Details**

- 2500A / 480V Electric Service
- 500kW, 277/480V 3 Phase, Generator for power back up
- 120 Tons of cooling
- 6' fume hoods with phenolic resin countertops along with flammable and acid storage base cabinets
- New (132) lab benches with 1000 lb capacity and epoxy counter tops
- 100% outside air for Lab areas. With 10-12 air changes per hour
- Multiple eye wash stations along with scullery sinks and casework
- CDA at lab benches
- Dedicated loading area and VAC

## **LEVEL ONE**

Cushman & Wakefield || 6