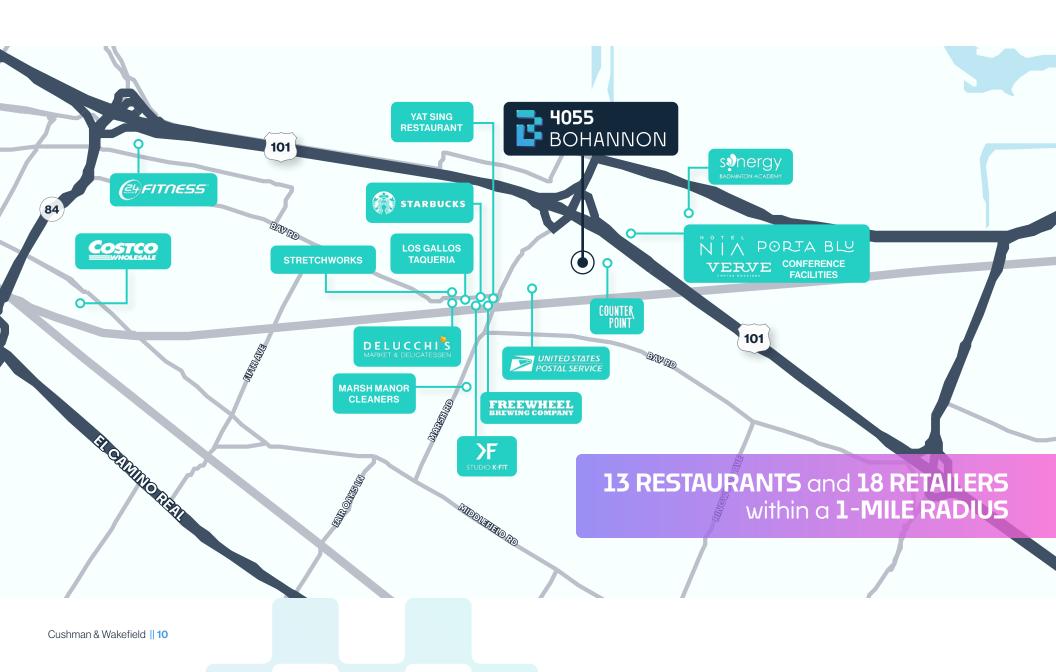

V 3 Phase, Generator for power back up
- 120 Tons of cooling
- 6' fume hoods with phenolic resin countertops along with flammable and acid storage base cabinets
- New (132) lab benches with 1000 lb capacity and epoxy counter tops
- 100% outside air for Lab areas. With 10-12 air changes per hour
- Multiple eye wash stations along with scullery sinks and casework
- CDA at lab benches
- Dedicated loading area and VAC



## **LEVEL ONE**





Cushman & Wakefield || 6

## **MEZZANINE**

Creative Open Area Mezzanine with Abundant Natural light



## WHERE IDEAS FLOURISH

A Rich History of Immensely Successful Start Up and Enterprise Life Science Companies



# **SCIENCE MEETS SEAMLESS CONNECTIVITY**

#### Access and Transportation



## **AMENITIES**



Nearby hotels, retailers and restaurants





#### Helios Real Estate Partners: Bringing Quality to the Built Environment

At Helios Real Estate Partners ("Helios") it is our mission to create real estate that fosters innovation. Helios develops and operates specialized real estate properties with a focus on the life science industry. Our properties offer state-of-the-art facilities that are perfectly tailored to the requirements of modern research and development. We understand the unique needs of researchers, scientists, and other industry professionals. We provide our customers with more than just a place to work – we aim to be a partner in progress, enabling groundbreaking research and discoveries. And our commitment to innovation, functionality, and safety ensures that our tenant customers can fulfill their research needs. We