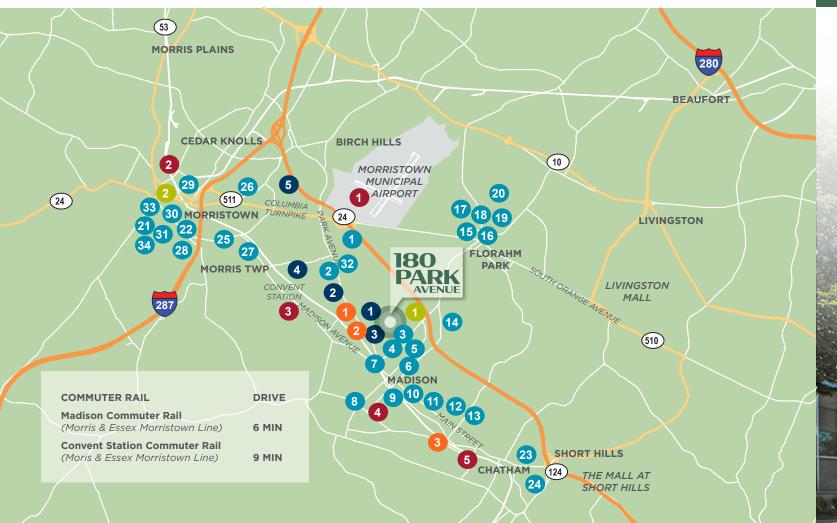

### **DINING**

- 1 Park Avenue Club
- 2 Vanderbilt's Sports & Spirits
- 3 Mimi's Delicatessen
- 4 Tony Boys Sandwich House
- 5 Grillera Mediterranean Cuisine
- 6 Chipotle Mexican Grill
- 7 Bottle Hill Tavern
- 8 Blue Wasabi
- 9 Il Mondo Vecchio
- 10 Shanghai Jazz Restaurant
- 11 Slamwich ScRatch Kitchen
- 12 Dunkin'
- 13 La Rosa Chicken & Grill
- 14 54 Broadway Deli
- 15 Panera Bread
- 16 The Habit Burger Grill
- 17 The Thirsty Turtle
- 18 Starbucks
- 19 Nonna's Pizza & Italian

- 20 The Park Savoy Estate
- 21 Roots Steakhouse
- 22 Jockey Hollow Bar & Kitchen
- 23 Restaurant Serenade
- 24 Scalini Fedeli
- 25 Au Bon Pain
- 26 Blue Morel Restaurant & Wine Bar
- 27 Cosy Cupboard Tea Room
- 28 David Todd's
- 29 End of Elm
- 30 Hibiscus
- 31 La Campagna Ristorante
- 32 Rod's Steak & Seafood Grille
- 33 Sirin Thai Restaurant
- 34 Urban Table

### **EDUCATION**

- 1 Wilson Prep Corporation
- 2 Steps Forward

### **ENTERTAINMENT**

- 1 NJ Jets Training Center
- 2 MAYO Performing Arts Center

### **HOTELS**

- 1 Wyndham Hamilton Park
- 2 Ave Florham Park
- 3 The Madison Hotel
- 4 Hyatt House

### **TRANSPORTATION**

- 1 Morristown Airport
- 2 Morristown Train Station
- 3 Convent Station
- 4 Madison Train Station
- 5 Chatham Train Station