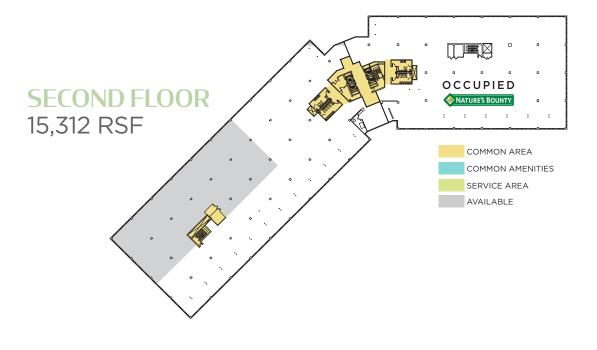

# SPACE fectures

OUTDOOR
PATIO WITH
WI-FI, SEATING,
AND WALKING
TRAILS

First and third floor are fully leased.