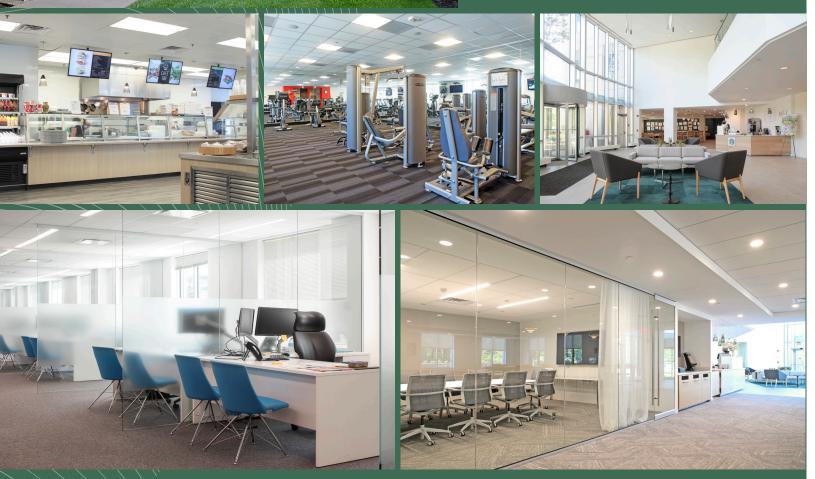

180 PARK AVENUE | FLORHAM PARK, NEW JERSEY 07932

Nestled amidst lush greenery in the heart of Florham Park, 180 Park Avenue redefines corporate excellence. This Class A, four-story building features a newly renovated atrium lobby with a full-service cafeteria & coffee bar, fitness center & studio, tenant lounge & conference center, outdoor patio with seating area & walking trails and NJ Transit shuttle.

### **EXCLUSIVE ON-SITE AMENITIES**

FITNESS CENTER & STUDIO

CONFERENCE CENTER

ON-SITE PROPERTY
MANAGEMENT OFFICE

CAFETERIA & COFFEE BAR

TENANT LOUNGE AREA

NJ TRANSIT SHUTTLE