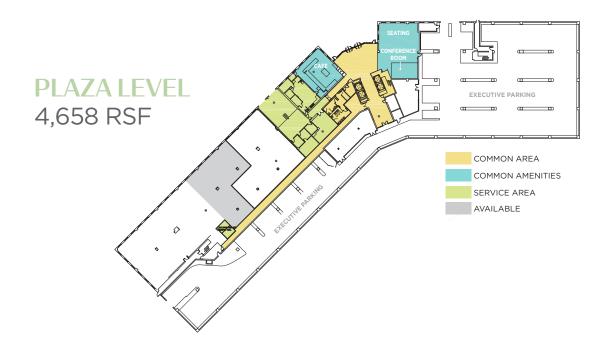

# SPACE fectures

OUTDOOR
PATIO WITH
WI-FI, SEATING,
AND WALKING
TRAILS

First and third floor are fully leased.