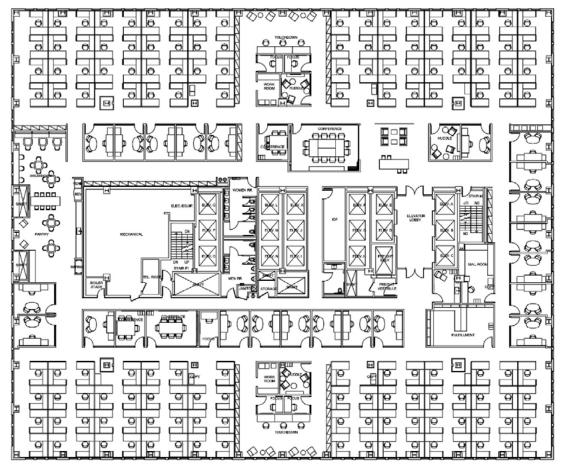

## 10<sup>th</sup> Floor | 29,032 RSF

First Street

LOW-RISE FLOOR

Available Now (Subject to Lease Termination)

Market Street

As-Built

- ±136 workstations
- 22 offices/small meeting rooms
- 4 conference rooms
- Open areas
- Huddle and focus rooms

- Large entertainment kitchen
- IT room
- Mother's room
- Storage
- Full HVAC