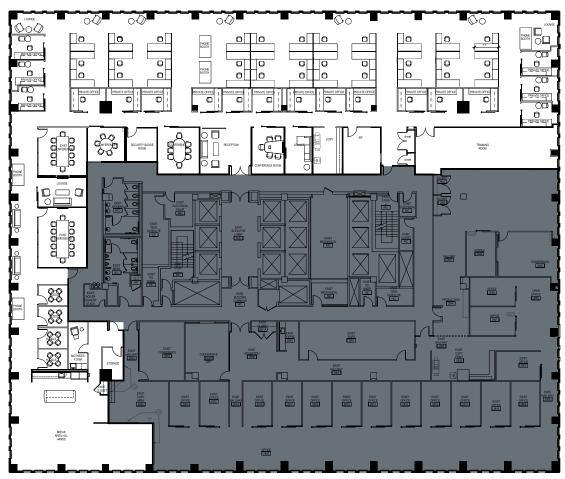

## 28th Floor | 16,603 RSF

5 2 5

MARKET

HIGH-RISE FLOOR

Available Now (Subject to Lease Termination)

## Market Street

As-Built

- Available Now (Subject to lease termination)
- 18 Private Offices
- 5 Conference Rooms

- 1 Training Room
- 4 Phone Booths
- Large Break Area/All Hands
- Mother's Room

CLICK OR SCAN FOR 360 TOUR