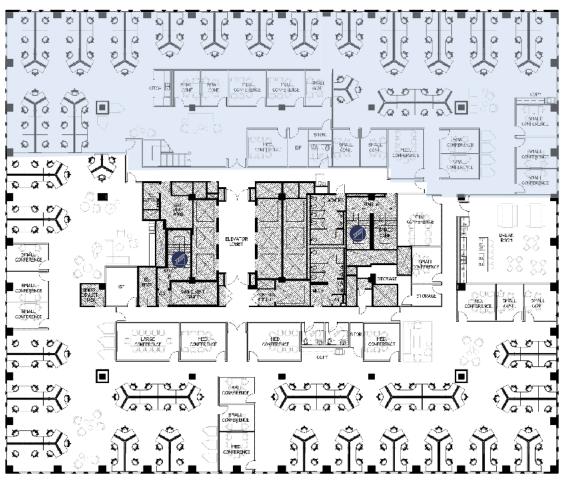

## 30<sup>th</sup> Floor | 29,321 RSF

HIGH-RISE FLOOR

Available Now (Subject to Lease Termination)

Market Street

Core/Shell Plan (32nd Floor)

- 116 Workstations
- 1 Large Conference Room
- 10 Medium Conference Rooms
- 17 Small Conference Rooms
- 1 Breakroom