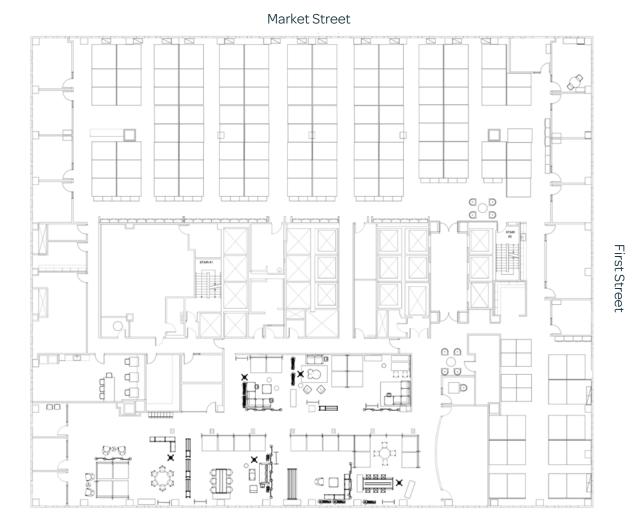

## 3<sup>rd</sup> Floor | 28,943 RSF

LOW-RISE FLOOR

Available Now

• Full Floor Identity