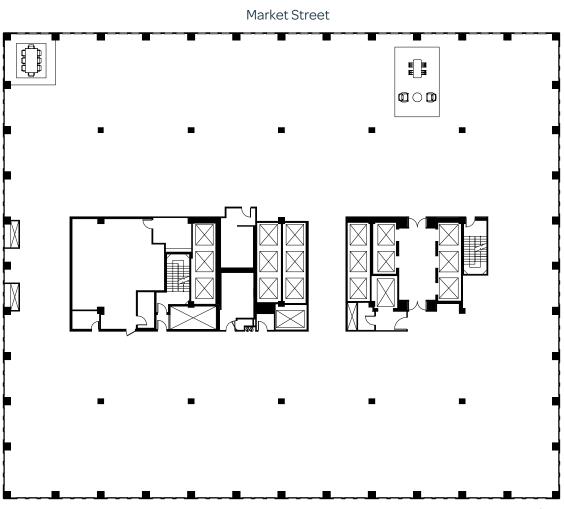

## 5<sup>th</sup> Floor | 29,014 RSF

5 2 5

MARKET

LOW-RISE FLOOR

Available Now

As-Built

- Available Now
- Full Floor Identity

CLICK OR SCAN FOR 360 TOUR