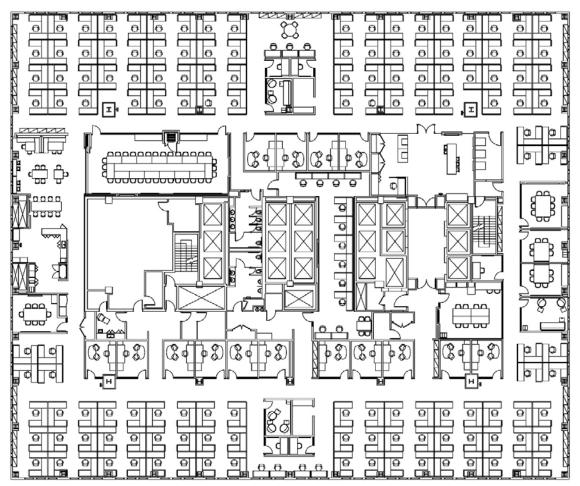

## 8th Floor | 29,014 RSF

MARKET

LOW-RISE FLOOR

Available Now (Subject to Lease Termination)

## Market Street

As-Built

- ±148 workstations
- 20 offices/small meeting rooms
- 6 conference rooms
- Large boardroom/training room
- Open areas

- Large entertainment kitchen
- IT room
- Mother's room
- Storage
- Full HVAC