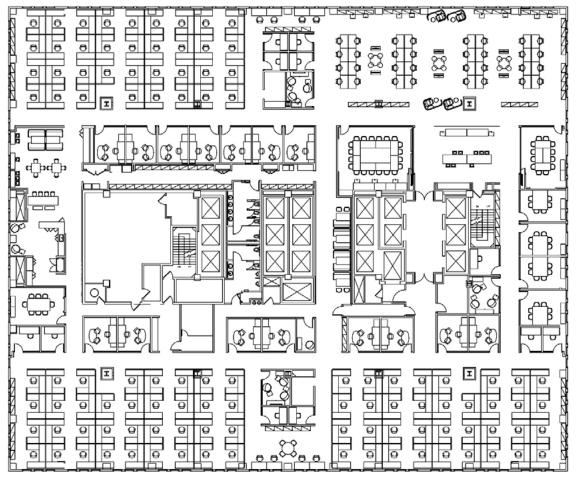

## 9<sup>th</sup> Floor | 29,032 RSF

MARKET

First Street

## LOW-RISE FLOOR

Available Now (Subject to Lease Termination)

Market Street

As-Built

- ±109 workstations
- 27 offices/small meeting rooms
- 7 conference rooms
- Open collaboration space
- Large entertainment kitchen

- IT room
- Mother's room
- Storage
- Full HVAC