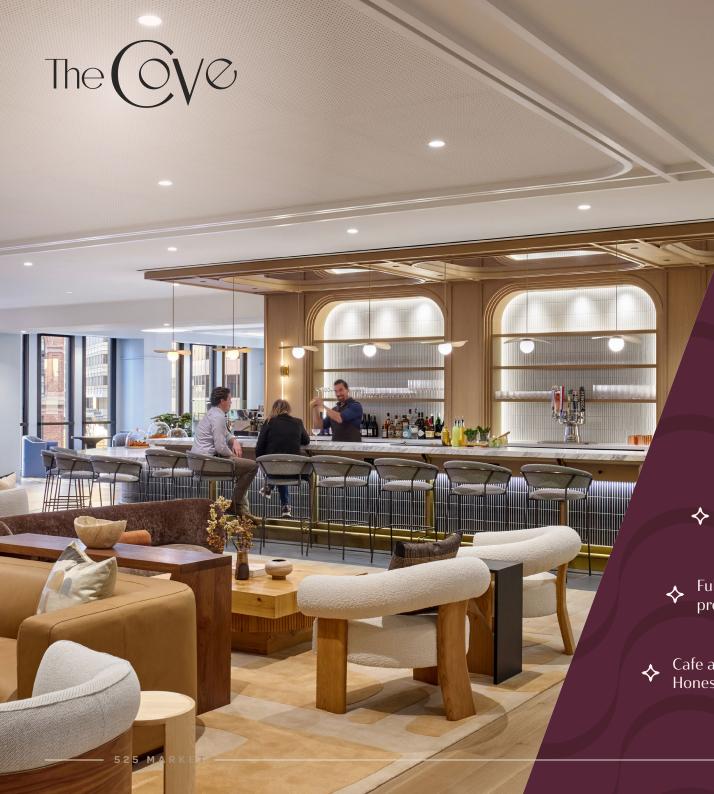

# Where Every Day Becomes EXTRAORDINARY

The Cove, a first-of-its-kind amenity floor at 525 Market, is a space for socializing, connections, wellness, and gathering.

Offering an enriching environment for both individual needs and community-driven experiences, The Cove's thoughtfully designed spaces set a new standard for how people spend their days at the office.

At The Cove employees are empowered to find the environments and experiences that motivate and inspire them every day.

- **♦** Welcome lounge & bar
- Twin Peaks Premier conference and event space with pre-function lounge

- Fully staffed and programmed
- ♦ Sutro Room: Podcast room
- **♦** The Wellness Studio with fitness, spalike shower suites, and sauna

- ★ Cafe and Honesty Market
- ♦ Oak Room: Speakeasy
- Yerba Buena A reservable work space with varied seating for focused and group work