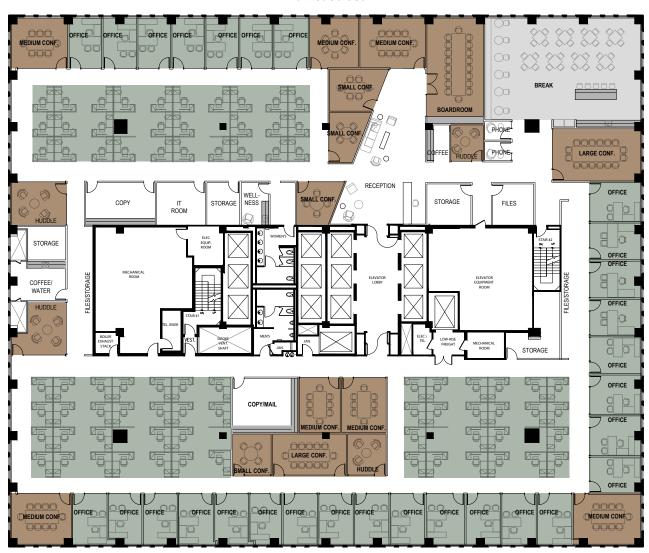

## Workstations Private Offices Conference Rooms Huddle Cafe/Multi-IT Room purpose Room Rooms Copy/Mail Room **Board Room**

# Hypothetical MID-RISE Plan

#### Market Street

264 RSF/Person | ±29,000 RSF

Hypothetical Professional Services Plan (17th Floor)