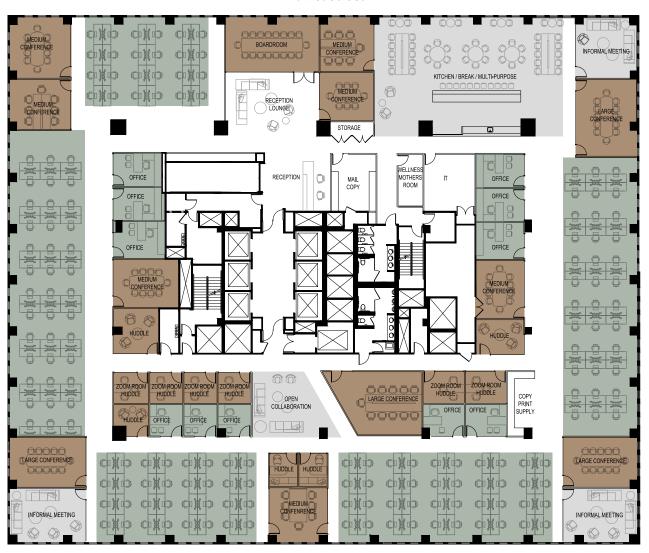

### 5 2 5 M A R K E T

## Conference Workstations **Private Offices** Rooms Huddle/Zoom Huddle IT Room Rooms Rooms Break/Multi-Open Collaboration **Board Room** purpose Room

# Hypothetical HIGH-RISE Plan

#### Market Street

155 RSF/Person | ±29,000 RSF

Hypothetical Open Plan (32nd Floor)

215+
Restaurants

20+ Hotels

www.525market.com

FOR MORE INFORMATION, PLEASE CONTACT: