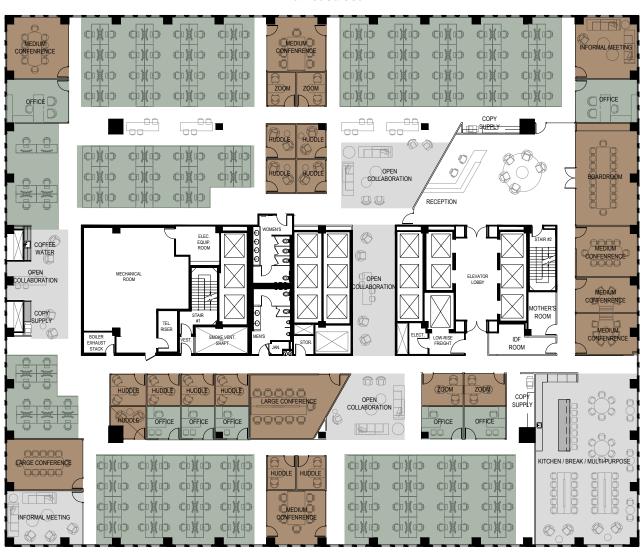

## Huddle/Zoom Workstations **Private Offices** Rooms Open Collaboration Conference **IT Room** Rooms Cafe/Multi-**Board Room** (20 seats) purpose Room

# Hypothetical Low-RISE Plan

#### Market Street

153 RSF/Person | ±29,000 RSF

Hypothetical Open Plan (5th Floor)