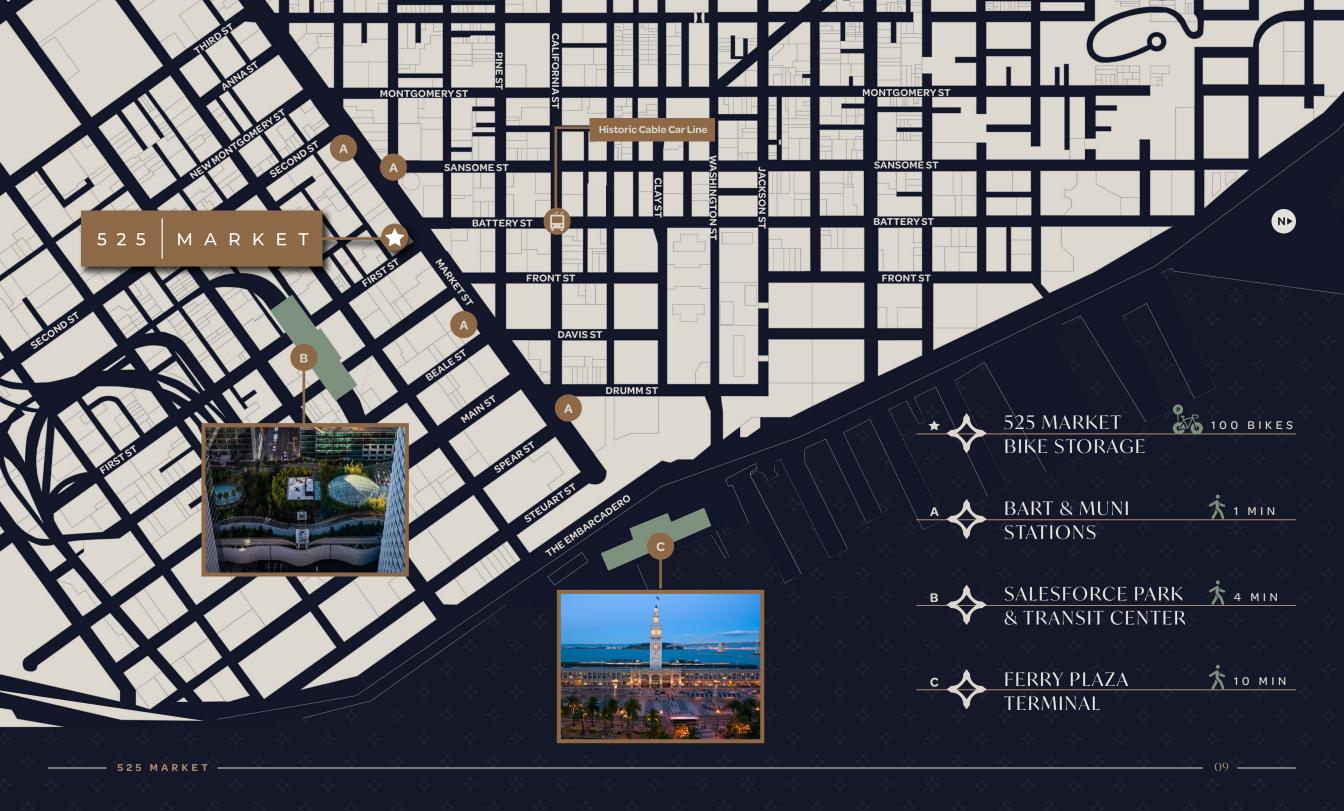

min walk

to MUNI station

to Montgomery BART station

min walk

to Salesforce Transit Center

min walk

to SF Ferry terminal

Onsite parking

Secure bike storage

AMENITIES

NEW AMENITY FLOOR Now Open

Onsite valet parking

EV charging

Onsite retail amenities

Vibrant outdoor plaza