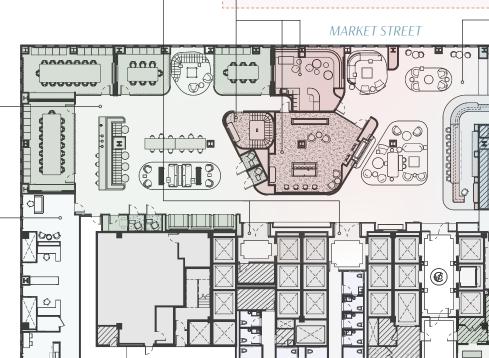

## Floor Plan

Arrival at The Cove

The Hidden Rooms

The Hidden Rooms + Welcome Lounge + Cafe | 6,200 SF

**Yerba Buena Work Space** | 4,670 SF

Management Office | 1,620 SF

**The Wellness Studio** | 4,600 SF

The Welcome Lounge & Bar

The Café & Honesty Market

Twin Peaks Conference and Event Space | 4,200 SF