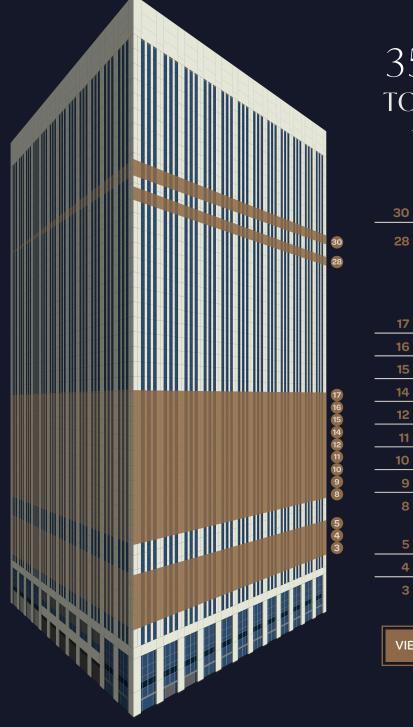

5 2 5 MARKET

SAN FRANCISCO, CA

358,139 RSF TOTAL AVAILABLE

### 358,139 RSF TOTAL AVAILABLE

\*Subject to lease termination

| 30 | 29,321 RSF | NOW     |
|----|------------|---------|
| 28 | 16,603 RSF | 11/2026 |

HIGH-RISE FLOORS TOTAL OF 45,924 RSF

| 17 | 14,943 RSF                    | NOW  |
|----|-------------------------------|------|
| 16 | 29,030 RSF                    | NOW* |
| 15 | 29,020 RSF                    | NOW  |
| 14 | 7,116 RSF<br>(Transfer floor) | NOW  |
| 12 | 29,035 RSF                    | NOW* |
| 11 | 29,032 RSF                    | NOW  |
| 10 | 29,032 RSF                    | NOW* |
| 9  | 29,032 RSF                    | NOW* |
| 8  | 29,014 RSF                    | NOW* |
| 5  | 29,014 RSF                    | NOW  |
| 4  | 29,004 RSF                    | NOW  |
| 3  | 28,943 RSF                    | NOW  |

MID-RISE FLOORS TOTAL OF 80,109 RSF

LOW-RISE FLOORS TOTAL OF 232,106 RSF