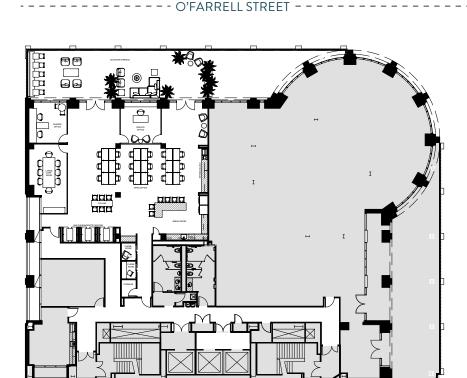

## FLOOR HIGHLIGHTS

- + AVAILABLE SUMMER 2024
- + New Small Suite with Private Terrace
- + 12'6" Exposed Ceilings
- + High-End Spec Suite Underway
- + Full HVAC

## SAM WASSERSTEIN

Managing Director 415.773.3528 sam.wasserstein@cushwake.com LIC #01798616

\*HYPOTHETICAL PLAN