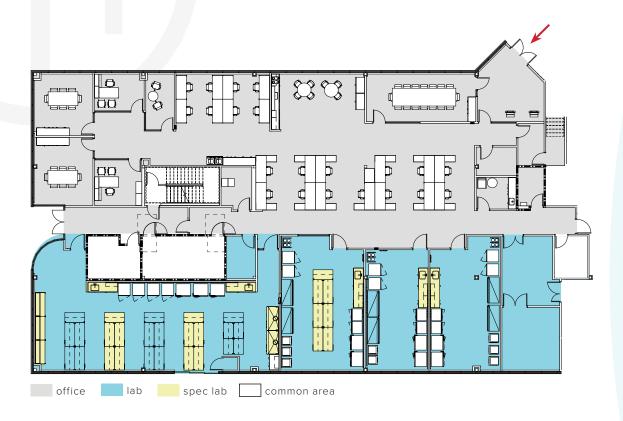

## BUILDING 4400 - SUITE 110 - SPEC LAB SUITE

~10,726 RSF

## LAB PORTION

17 Lab Benches(4) Lab Support Rooms(2) 6 ft Fume HoodPlug and Play / Benching

(4) Combination Emergency Shower and Eyewash Stations Dedicated Shipping and receiving area Single Pass Air

## OFFICE PORTION

2 Private Offices1 Huddle Room2 Conference Rooms16-Person Board Room1 Mother/Wellness Room

1 Storage Room 1 IT/Server Room Break Room with Appliances Copy Area Reception Area \*Hypothetical furniture plan