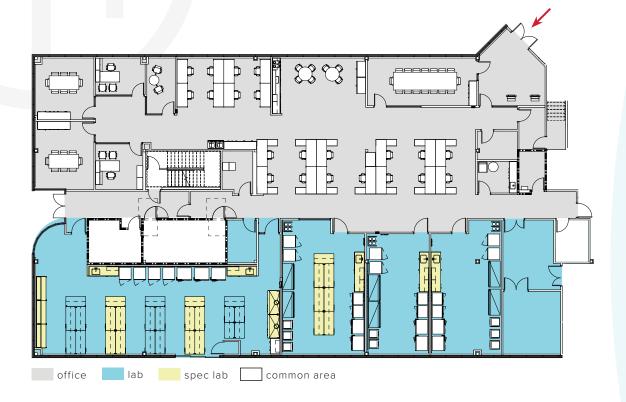

## **BUILDING 4400 - SUITE 110 - SPEC LAB SUITE**

~10,726 RSF

## LAB PORTION

17 Lab Benches

(4) Lab Support Rooms

(2) 6 ft Fume Hood

Plug and Play / Benching

(4) Combination Emergency Shower and Eyewash Stations

Dedicated Shipping and receiving area

Single Pass Air

## OFFICE PORTION

2 Private Offices

1 Huddle Room

2 Conference Rooms

16-Person Board Room

1 Mother/Wellness Room

1 Storage Room

1 IT/Server Room

Break Room with Appliances

Copy Area

Reception Area

\*Hypothetical furniture plan

BEN PAUL | Vice Chairman | +1 650 401 2123 | ben.paul@cushwake.com | LIC #0121087

GARY BOITANO | Managing Director | +1 650 401 2122 | gary.boitano@cushwake.com | LIC #01902693