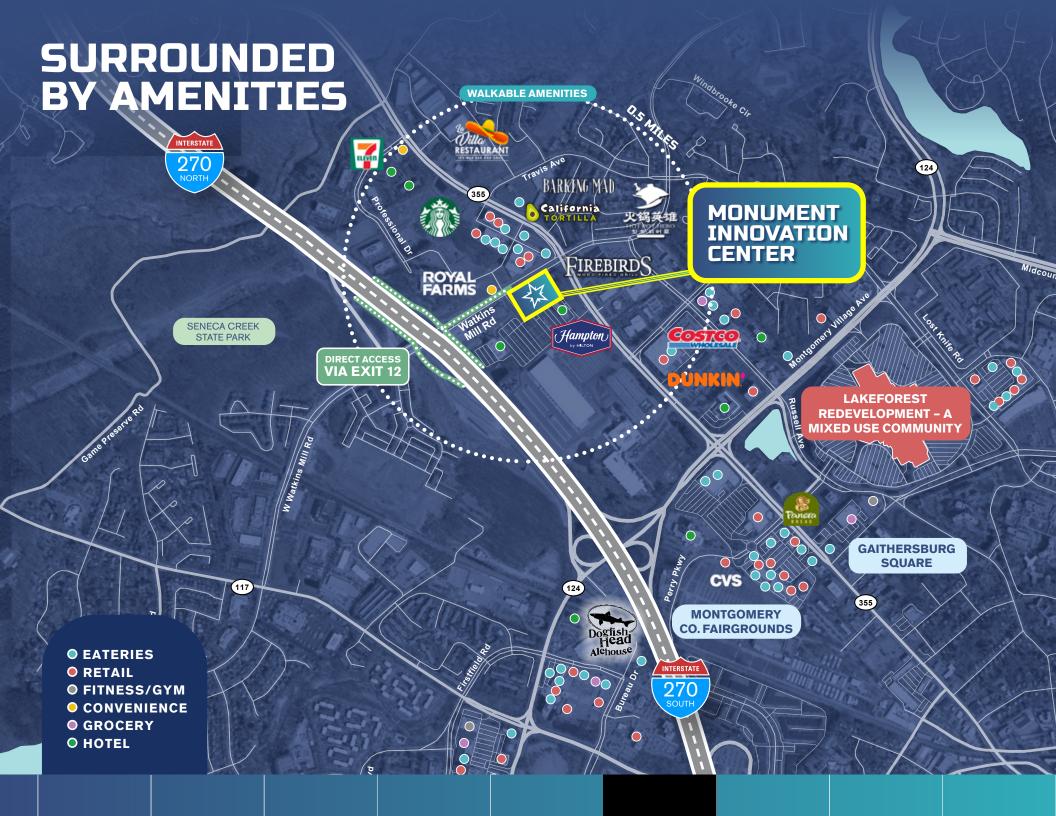

# BUILDING HIGHLIGHTS

Monument Innovation Center has the Key Elements for your next Life Sciences HQ

New, Purpose Built Opportunity in Premier Gaithersburg Location

Core and Shell Delivering 2023

Walkable Amenities

Unparalleled Accessibility to I-270 and new Watkins Mill Interchange

Located in Heart of Life Science Corridor

Efficient and Flexible Floor Plate

LEED GOLD Certification (predicted to receive)

Exterior Premier Signage Opportunity