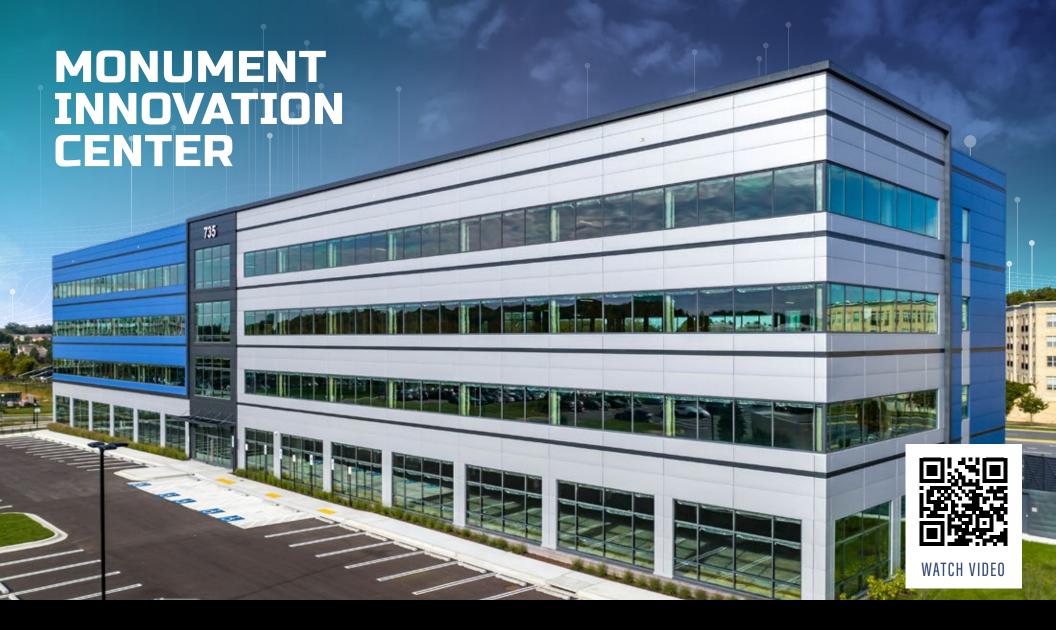

### A PREMIER LOCATION FOR YOUR NEXT BREAKTHROUGH

A PURPOSE BUILT 135,000 SF LIFE SCIENCES OPPORTUNITY

735 WATKINS MILL ROAD, GAITHERSBURG MD

# BUILDING HIGHLIGHTS

Monument Innovation Center has the Key Elements for your next Life Sciences HQ

New, Purpose Built Opportunity in Premier Gaithersburg Location

Core and Shell Delivering 2023

Walkable Amenities

Unparalleled Accessibility to I-270 and new Watkins Mill Interchange

Located in Heart of Life Science Corridor

Efficient and Flexible Floor Plate

LEED GOLD Certification (predicted to receive)

Exterior Premier Signage Opportunity

### 735 WATKINS MILL ROAD, GAITHERSBURG MD