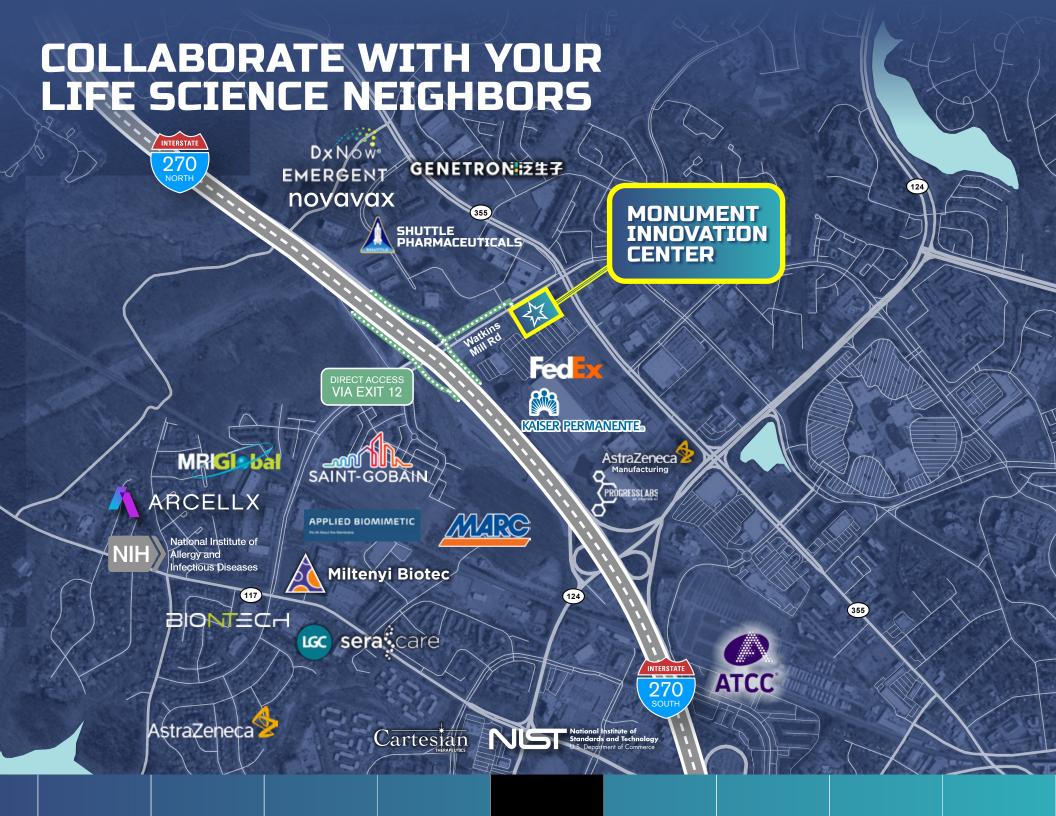

## MONUMENT INNOVATION CENTER HAS DELIVERED

**ACCESS TOP TALENT IN SUBURBAN** Lonza CDC **MARYLAND'S**  United States Army Medical Research Institute of Infectious Diseases **THRIVING** Fort Detrick Frederick National Laboratory for Cancer Research National Cancer Institute Charles River LIFE SCIENCES AstraZeneca COMMUNITY Qiagen Invitrogen/Thermo Rooster Bio Fisher Scientific Johns Hopkins University BALTIMO **USP** Kite Pharma NIH 🌑 MONUMENT UMBC INNOVATION Department of Energy **Proximate to hundreds** CENTER TEDCO • Holy Cross Germantown Hospital of private and publicly Lentigen **BWI** traded life science Johns Hopkins
Applied Physics Lab companies National Institute of Standards & Technologies MedStar Montgomery Medical Center Smithers Avanza Adaptive Phage Home to top academic NovaVax MaxCyte ( institutions focused in SAIC National Cancer Institute NSA MacroGenics life science UMD The Universities at Shady Grove Fort Meade

J. Craig Venter Institute (JCVI)

Adventist HealthCare Shady Grove Medical Center

(X) IAD

Highly-educated workforce with life science specialization

Network of preferred venture capital and research investment

NSF Martek

NSF Martek

WASHINGTON

George Washington University

ARLINGTON

Department of Energy

Department of Energy

FDA

USDA

Universities

**Private Sector** 

Government

Hospitals

Childrens Hospital