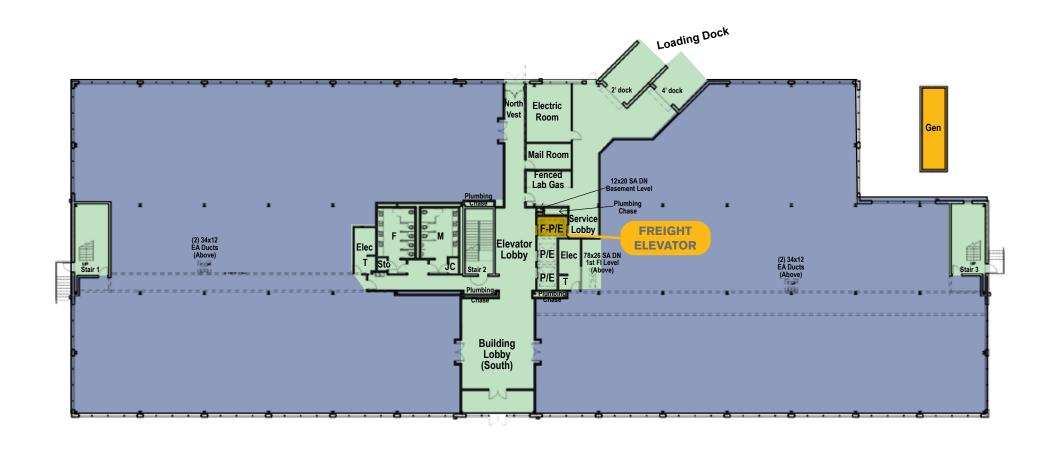

## **GROUND FLOOR**

### **LOADING DOCK**

Two truck bay; dumpsters and recycling yard available

#### **ELEVATORS**

2 Passenger Elevators 3,500 lbs. traction at 350 fpm

> 1 Freight Elevator 4,500 lb. capacity