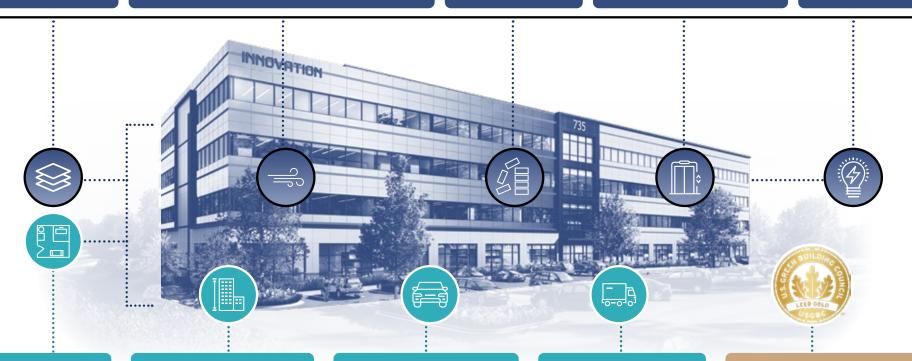

# BUILDING HIGHLIGHTS

Monument Innovation Center has the Key Elements for your next Life Sciences HQ

New, Purpose Built Opportunity in Premier Gaithersburg Location

Core and Shell Delivering 2023

Walkable Amenities

Unparalleled Accessibility to I-270 and new Watkins Mill Interchange

Located in Heart of Life Science Corridor

Efficient and Flexible Floor Plate

LEED GOLD Certification (predicted to receive)

Exterior Premier Signage Opportunity

Ceiling Heights: Ground Level: 18' Levels 2 – 4: 15'

# BUILDING SPECS BRAND NEW, BEST-IN-CLASS R&D SPACE

A rare opportunity in the center of Maryland's life science corridor, specifically designed to meet the standard for life science facilities.

### **FLOOR TO FLOOR HEIGHT**

Ground Level: 18 Feet

Levels 2 - 4: 15 Feet

### **HVAC**

Combination Dedicated Outdoor Air System (DOAS) and VRF system designed for 50% lab, 50% office. Shell includes the DOAS and fully conditioned core, tenant spaces ready to receive VRF and exhaust fan network as needed.

### **LOAD CAPACITY**

100 psf live load in typical floors

125 psf at center 30' bays

#### **ELEVATORS**

2 Passenger Elevators 3,500 lbs. traction at 350 fpm

> 1 Freight Elevator 4,500 lb. capacity

### **EMERGENCY POWER**

750 kW diesel generator

5.5 W/sf of leasable space

### **TOTAL RSF**

135,000 SF with 34K SF floorplates

#### **STORIES**

4 Stories of new ground-up construction for lab & office

#### **PARKING**

2.00/1.000 RSF + Electric Charging Stations

### **LOADING DOCK**

Two truck bay; dumpsters and recycling yard available

#### **LEED GOLD**

Predicted to received LEED Gold certification by U.S. Green Building Council