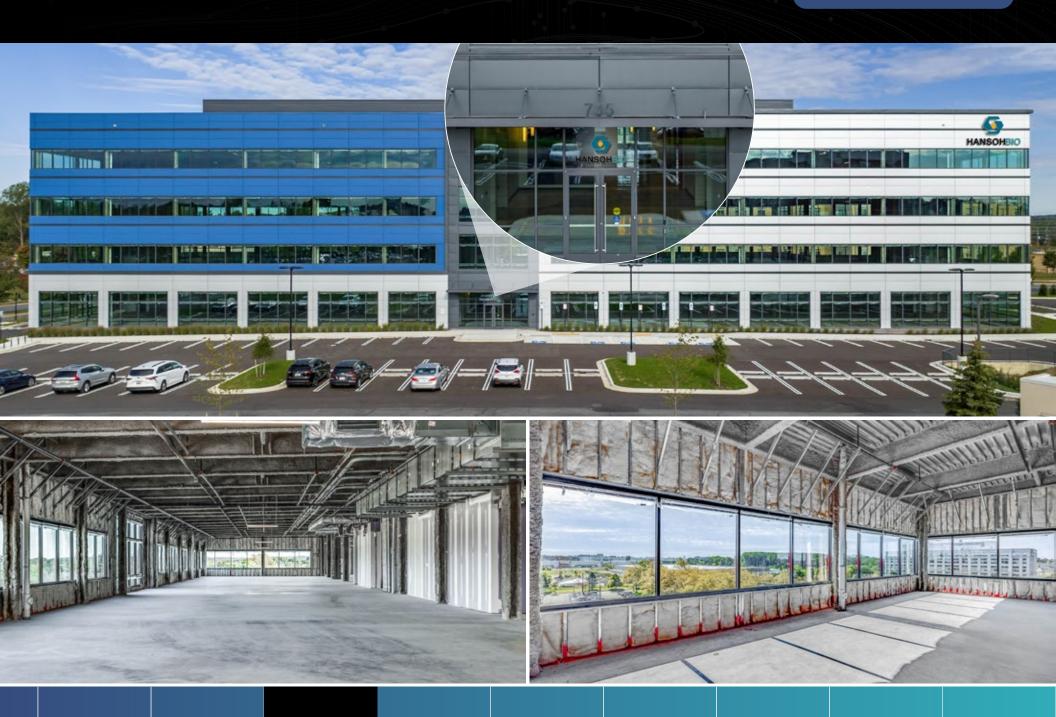

### A PREMIER LOCATION FOR YOUR NEXT BREAKTHROUGH

A PURPOSE BUILT 135,000 SF LIFE SCIENCES OPPORTUNITY

735 WATKINS MILL ROAD, GAITHERSBURG MD

### A PREMIER LOCATION FOR YOUR NEXT BREAKTHROUGH

A PURPOSE BUILT 135,000 SF LIFE SCIENCES OPPORTUNITY

### 735 WATKINS MILL ROAD, GAITHERSBURG MD