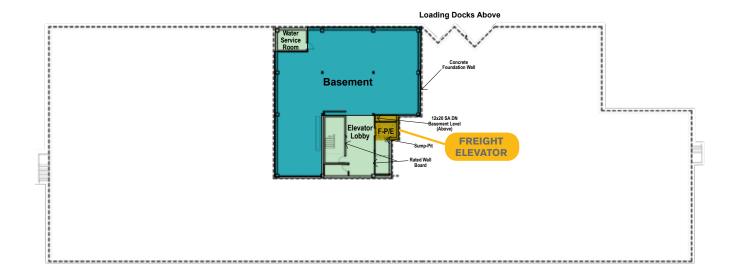

## **GROUND FLOOR**

#### **ELEVATORS**

2 Passenger Elevators 3,500 lbs. traction at 350 fpm

> 1 Freight Elevator 4,500 lb. capacity

### **LOADING DOCK**

Two truck bay; dumpsters and recycling yard available