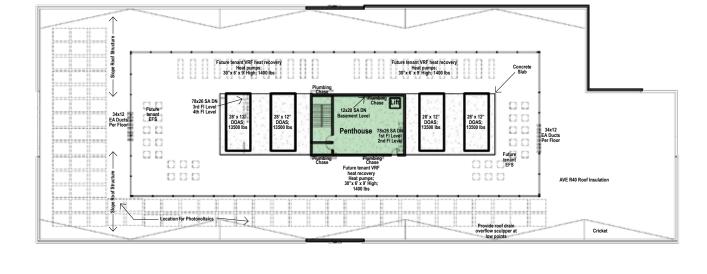

## TYPICAL PLAN FLOORS 2, 3, 4

### **HVAC**

Combination Dedicated Outdoor Air System (DOAS) and VRF system designed for 50% lab, 50% office. Shell includes the DOAS and fully conditioned core, tenant spaces ready to receive VRF and exhaust fan network as needed.

### **LOAD CAPACITY**

100 psf live load in typical floors

125 psf at center 30' bays

#### **ELEVATORS**

2 Passenger Elevators 3,500 lbs. traction at 350 fpm

> 1 Freight Elevator 4,500 lb. capacity

### **LOADING DOCK**

Two truck bay; dumpsters and recycling yard available