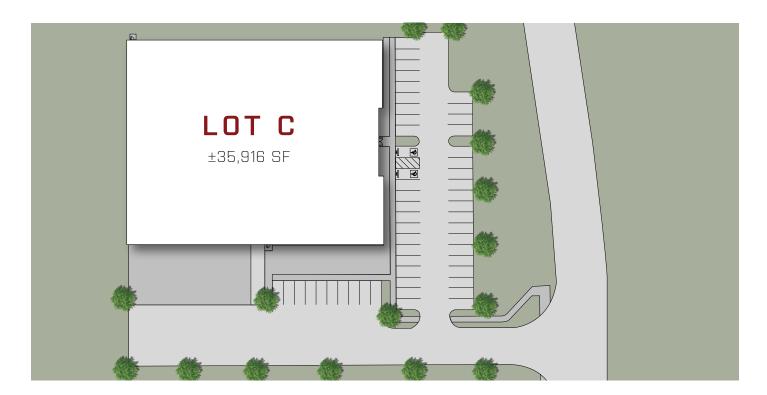

## LOT C ±35,916 SF FOR LEASE

## PARK HIGHLIGHTS

- ZONED CORPORATE CAMPUS PUD
- 30,021 CARS PER DAY ON STATE ROAD 37
- 13 MINUTES TO I-465

**AVAILABLE** ±35,916 SF

SITE AREA ±2.68 ACRES

## BUILDING SPECS

**AVAILABLE** OCTOBER 2025

SITE AREA

±2.68 ACRES

ZONING CORPORATE CAMPUS PUD

**DIMENSIONS** 212' X 170'

**FLOOR** 4.000 PSI 6" UNREINFORCED

LOADING 3 (9' X 10') DOCKS