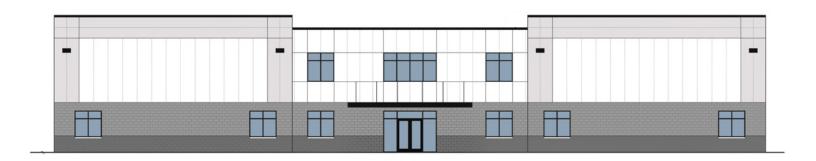

## BUILDING SPECS

**AVAILABLE** OCTOBER 2025

SITE AREA

±2.68 ACRES

ZONING CORPORATE CAMPUS PUD

**DIMENSIONS** 212' X 170'

**FLOOR** 4.000 PSI 6" UNREINFORCED

LOADING 3 (9' X 10') DOCKS

**CAR PARKING** 

TRUCK COURT 120' BY 100'

**SPRINKLER** 

ROOF STANDING SEAM METAL ROOF

**DRIVE IN** 1 (12' X 14')

**CLEAR HEIGHT** ±24'

**POWER** 800 AMPS AT 120/208 VOLTS