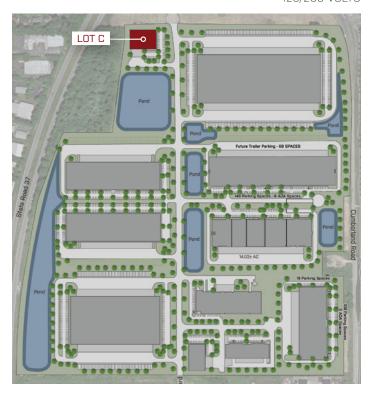

## LOT C ±35,916 SF FOR LEASE

## PARK HIGHLIGHTS

- ZONED CORPORATE CAMPUS PUD
- 30,021 CARS PER DAY ON STATE ROAD 37
- 13 MINUTES TO I-465

**AVAILABLE** ±35,916 SF

SITE AREA ±2.68 ACRES