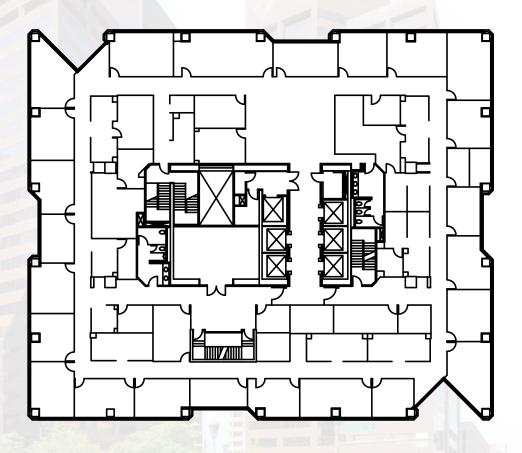

JERRY ROBERTS +1 602 229 5829 jerry.roberts@cushwake.com PAT BOYLE +1 602 229 5828 pat.boyle@cushwake.com

CYPRESS OFFICE PROPERTIES

Ren II — 40 North Central Ave 2nd Floor: ±16,400 RSF

All measurements are approximate