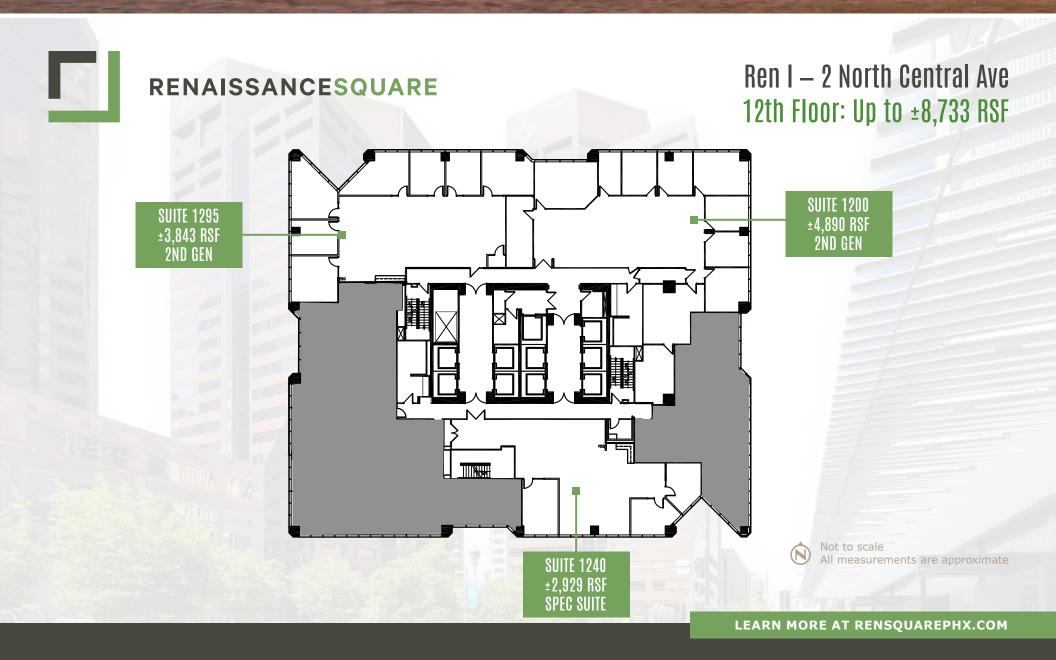

| FLOOR |                                                           |                                                   |        |                               |                                  |                                                           |        |                                |                                  |  |  |
|-------|-----------------------------------------------------------|---------------------------------------------------|--------|-------------------------------|----------------------------------|-----------------------------------------------------------|--------|--------------------------------|----------------------------------|--|--|
| 26    |                                                           |                                                   |        |                               | LEASED                           |                                                           |        |                                |                                  |  |  |
| 25    | BALCONY                                                   |                                                   |        |                               |                                  |                                                           |        |                                | BALCONY                          |  |  |
| 24    |                                                           | SUITE 2400: ±19,126<br>SPEC SUITE - The Executive |        |                               |                                  |                                                           |        |                                |                                  |  |  |
| 23    | LEASED                                                    |                                                   |        |                               |                                  |                                                           |        |                                |                                  |  |  |
| 22    | LEASED SUITE 2250 ±6 SHELL                                |                                                   |        |                               |                                  |                                                           |        |                                | ±6,561<br>L                      |  |  |
| 21    |                                                           | LEASED                                            |        |                               |                                  |                                                           |        |                                |                                  |  |  |
| 20    | LEASED                                                    |                                                   |        | SUITE 2025: ±9,700<br>2ND GEN |                                  |                                                           | UZ     | ITE 2050: ±4,550<br>SPEC SUITE | STORAGE                          |  |  |
| 19    | LEASED                                                    |                                                   |        |                               |                                  |                                                           |        |                                |                                  |  |  |
| 18    |                                                           |                                                   |        |                               | LEASED                           |                                                           |        |                                |                                  |  |  |
| 17    | LEASED                                                    |                                                   | LEASED | LEASED                        | D LEASED                         | SUITE 1765:<br>±1,861<br>2ND GEN                          | LEASED | SUITE 1775<br>±2,220<br>SHELL  | SUITE 1780:<br>±1,823<br>2ND GEN |  |  |
| 16    | SUITE 1600: ±20,148<br>2ND GEN                            |                                                   |        |                               |                                  |                                                           |        |                                |                                  |  |  |
| 15    | SUITE 1500: ±18,866<br>2ND GEN                            |                                                   |        |                               |                                  |                                                           |        |                                |                                  |  |  |
| 14    | SUITE 1400: ±19,424<br>SHELL                              |                                                   |        |                               |                                  |                                                           |        |                                |                                  |  |  |
| 12    | SUITE 1200: ±<br>2ND GEN                                  |                                                   | LEASI  | E D                           | SUITE 1240: ±2,929<br>SPEC SUITE | LE                                                        | ASED   | LEASED                         | SUITE 1295: ±3,841<br>2ND GEN    |  |  |
| 11    |                                                           |                                                   |        |                               | LEASED                           |                                                           |        |                                |                                  |  |  |
| 10    |                                                           |                                                   |        |                               | LEASED                           |                                                           |        |                                |                                  |  |  |
| 9     |                                                           |                                                   |        |                               | LEASED                           |                                                           |        |                                |                                  |  |  |
| 8     |                                                           |                                                   |        |                               | LEASED                           |                                                           |        |                                |                                  |  |  |
| 7     |                                                           |                                                   |        |                               | LEASED                           |                                                           |        |                                |                                  |  |  |
| 6     |                                                           |                                                   |        |                               | LEASED                           |                                                           |        |                                |                                  |  |  |
| 5     |                                                           |                                                   |        |                               | LEASED                           |                                                           |        |                                |                                  |  |  |
| 4     | SUITE 400: ±3,990 SUITE 425: ±5,394 SPEC SUITE SPEC SUITE |                                                   |        |                               |                                  | SUITE 450: ±6,598 SUITE 475: ±2,593 SPEC SUITE SPEC SUITE |        |                                |                                  |  |  |
| 3     | SUITE 300: ±10,459<br>SPEC SUITE                          |                                                   |        |                               |                                  |                                                           |        | CONFERENCE                     | CENTER                           |  |  |
| 2     |                                                           |                                                   |        |                               | LEASED                           |                                                           |        |                                |                                  |  |  |
| 1     | LEASED LEASED                                             |                                                   |        |                               |                                  | SUITE 120: ±1,032 SHELL LEASED                            |        |                                |                                  |  |  |
|       | LEASED REN SQUARE ATHLETIC CLUB                           |                                                   |        |                               |                                  |                                                           |        | AMENITY CENTER                 |                                  |  |  |