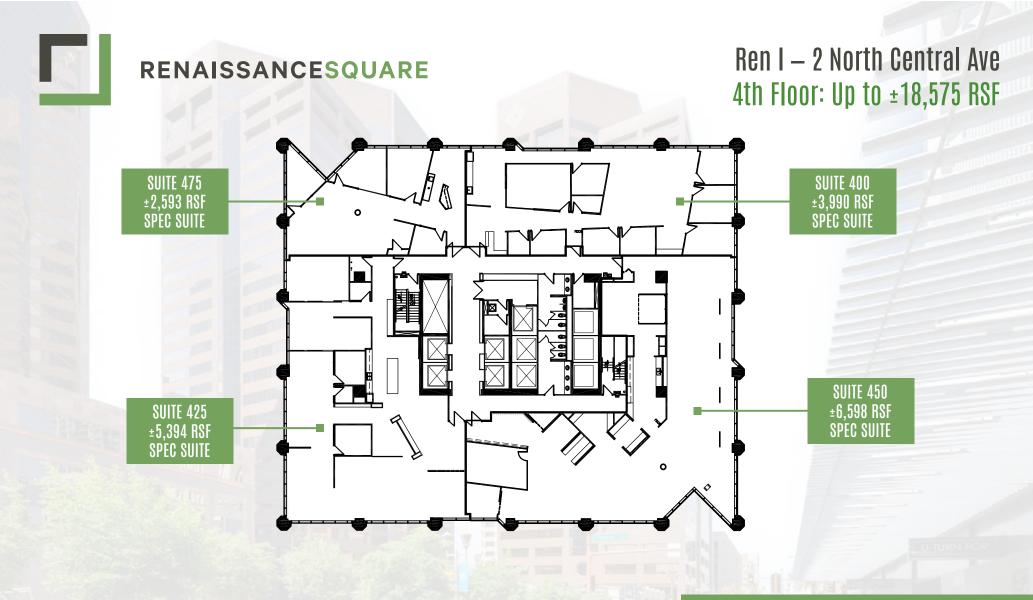

| FLOOR |                                                           |                                                   |        |                               |                                  |                                                           |        |                                |                                  |  |  |
|-------|-----------------------------------------------------------|---------------------------------------------------|--------|-------------------------------|----------------------------------|-----------------------------------------------------------|--------|--------------------------------|----------------------------------|--|--|
| 26    |                                                           |                                                   |        |                               | LEASED                           |                                                           |        |                                |                                  |  |  |
| 25    | BALCONY                                                   |                                                   |        |                               |                                  |                                                           |        |                                | BALCONY                          |  |  |
| 24    |                                                           | SUITE 2400: ±19,126<br>SPEC SUITE - The Executive |        |                               |                                  |                                                           |        |                                |                                  |  |  |
| 23    | LEASED                                                    |                                                   |        |                               |                                  |                                                           |        |                                |                                  |  |  |
| 22    | LEASED SUITE 2250 ±6 SHELL                                |                                                   |        |                               |                                  |                                                           |        |                                | ±6,561<br>L                      |  |  |
| 21    |                                                           | LEASED                                            |        |                               |                                  |                                                           |        |                                |                                  |  |  |
| 20    | LEASED                                                    |                                                   |        | SUITE 2025: ±9,700<br>2ND GEN |                                  |                                                           | UZ     | ITE 2050: ±4,550<br>SPEC SUITE | STORAGE                          |  |  |
| 19    | LEASED                                                    |                                                   |        |                               |                                  |                                                           |        |                                |                                  |  |  |
| 18    |                                                           |                                                   |        |                               | LEASED                           |                                                           |        |                                |                                  |  |  |
| 17    | LEASED                                                    |                                                   | LEASED | LEASED                        | D LEASED                         | SUITE 1765:<br>±1,861<br>2ND GEN                          | LEASED | SUITE 1775<br>±2,220<br>SHELL  | SUITE 1780:<br>±1,823<br>2ND GEN |  |  |
| 16    | SUITE 1600: ±20,148<br>2ND GEN                            |                                                   |        |                               |                                  |                                                           |        |                                |                                  |  |  |
| 15    | SUITE 1500: ±18,866<br>2ND GEN                            |                                                   |        |                               |                                  |                                                           |        |                                |                                  |  |  |
| 14    | SUITE 1400: ±19,424<br>SHELL                              |                                                   |        |                               |                                  |                                                           |        |                                |                                  |  |  |
| 12    | SUITE 1200: ±<br>2ND GEN                                  |                                                   | LEASI  | E D                           | SUITE 1240: ±2,929<br>SPEC SUITE | LE                                                        | ASED   | LEASED                         | SUITE 1295: ±3,841<br>2ND GEN    |  |  |
| 11    |                                                           |                                                   |        |                               | LEASED                           |                                                           |        |                                |                                  |  |  |
| 10    |                                                           |                                                   |        |                               | LEASED                           |                                                           |        |                                |                                  |  |  |
| 9     |                                                           |                                                   |        |                               | LEASED                           |                                                           |        |                                |                                  |  |  |
| 8     |                                                           |                                                   |        |                               | LEASED                           |                                                           |        |                                |                                  |  |  |
| 7     |                                                           |                                                   |        |                               | LEASED                           |                                                           |        |                                |                                  |  |  |
| 6     |                                                           |                                                   |        |                               | LEASED                           |                                                           |        |                                |                                  |  |  |
| 5     |                                                           |                                                   |        |                               | LEASED                           |                                                           |        |                                |                                  |  |  |
| 4     | SUITE 400: ±3,990 SUITE 425: ±5,394 SPEC SUITE SPEC SUITE |                                                   |        |                               |                                  | SUITE 450: ±6,598 SUITE 475: ±2,593 SPEC SUITE SPEC SUITE |        |                                |                                  |  |  |
| 3     | SUITE 300: ±10,459<br>SPEC SUITE                          |                                                   |        |                               |                                  |                                                           |        | CONFERENCE                     | CENTER                           |  |  |
| 2     |                                                           |                                                   |        |                               | LEASED                           |                                                           |        |                                |                                  |  |  |
| 1     | LEASED LEASED                                             |                                                   |        |                               |                                  | SUITE 120: ±1,032 SHELL LEASED                            |        |                                |                                  |  |  |
|       | LEASED REN SQUARE ATHLETIC CLUB                           |                                                   |        |                               |                                  |                                                           |        | AMENITY CENTER                 |                                  |  |  |