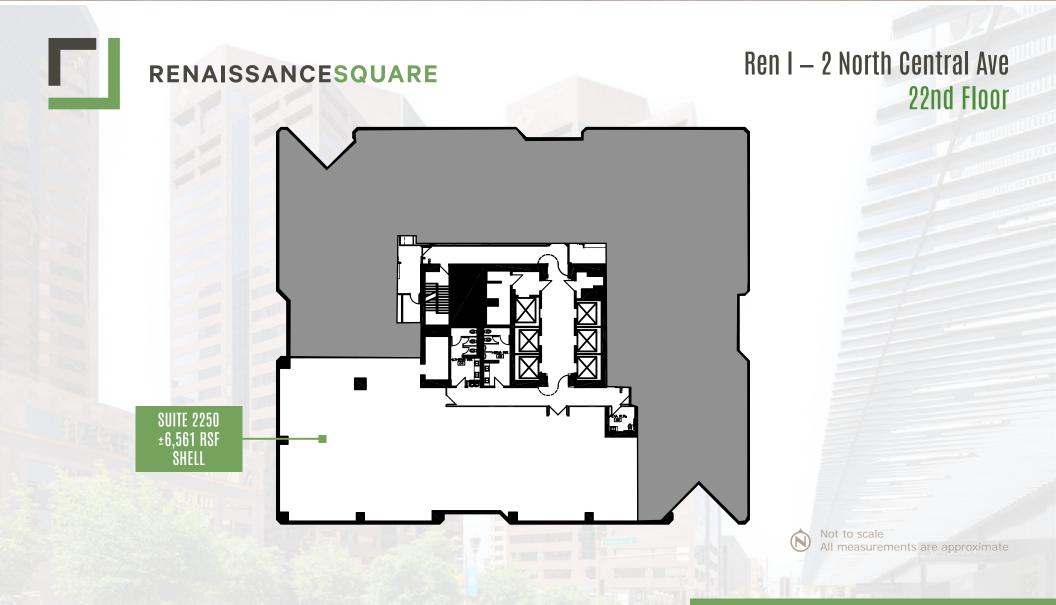

| FLOOR |                                                           |                                                   |        |                               |                                  |                                                           |        |                                |                                  |  |  |
|-------|-----------------------------------------------------------|---------------------------------------------------|--------|-------------------------------|----------------------------------|-----------------------------------------------------------|--------|--------------------------------|----------------------------------|--|--|
| 26    |                                                           |                                                   |        |                               | LEASED                           |                                                           |        |                                |                                  |  |  |
| 25    | BALCONY                                                   |                                                   |        |                               |                                  |                                                           |        |                                | BALCONY                          |  |  |
| 24    |                                                           | SUITE 2400: ±19,126<br>SPEC SUITE - The Executive |        |                               |                                  |                                                           |        |                                |                                  |  |  |
| 23    | LEASED                                                    |                                                   |        |                               |                                  |                                                           |        |                                |                                  |  |  |
| 22    | LEASED SUITE 2250 ±6 SHELL                                |                                                   |        |                               |                                  |                                                           |        |                                | ±6,561<br>L                      |  |  |
| 21    |                                                           | LEASED                                            |        |                               |                                  |                                                           |        |                                |                                  |  |  |
| 20    | LEASED                                                    |                                                   |        | SUITE 2025: ±9,700<br>2ND GEN |                                  |                                                           | UZ     | ITE 2050: ±4,550<br>SPEC SUITE | STORAGE                          |  |  |
| 19    | LEASED                                                    |                                                   |        |                               |                                  |                                                           |        |                                |                                  |  |  |
| 18    |                                                           |                                                   |        |                               | LEASED                           |                                                           |        |                                |                                  |  |  |
| 17    | LEASED                                                    |                                                   | LEASED | LEASED                        | D LEASED                         | SUITE 1765:<br>±1,861<br>2ND GEN                          | LEASED | SUITE 1775<br>±2,220<br>SHELL  | SUITE 1780:<br>±1,823<br>2ND GEN |  |  |
| 16    | SUITE 1600: ±20,148<br>2ND GEN                            |                                                   |        |                               |                                  |                                                           |        |                                |                                  |  |  |
| 15    | SUITE 1500: ±18,866<br>2ND GEN                            |                                                   |        |                               |                                  |                                                           |        |                                |                                  |  |  |
| 14    | SUITE 1400: ±19,424<br>SHELL                              |                                                   |        |                               |                                  |                                                           |        |                                |                                  |  |  |
| 12    | SUITE 1200: ±<br>2ND GEN                                  |                                                   | LEASI  | E D                           | SUITE 1240: ±2,929<br>SPEC SUITE | LE                                                        | ASED   | LEASED                         | SUITE 1295: ±3,841<br>2ND GEN    |  |  |
| 11    |                                                           |                                                   |        |                               | LEASED                           |                                                           |        |                                |                                  |  |  |
| 10    |                                                           |                                                   |        |                               | LEASED                           |                                                           |        |                                |                                  |  |  |
| 9     |                                                           |                                                   |        |                               | LEASED                           |                                                           |        |                                |                                  |  |  |
| 8     |                                                           |                                                   |        |                               | LEASED                           |                                                           |        |                                |                                  |  |  |
| 7     |                                                           |                                                   |        |                               | LEASED                           |                                                           |        |                                |                                  |  |  |
| 6     |                                                           |                                                   |        |                               | LEASED                           |                                                           |        |                                |                                  |  |  |
| 5     |                                                           |                                                   |        |                               | LEASED                           |                                                           |        |                                |                                  |  |  |
| 4     | SUITE 400: ±3,990 SUITE 425: ±5,394 SPEC SUITE SPEC SUITE |                                                   |        |                               |                                  | SUITE 450: ±6,598 SUITE 475: ±2,593 SPEC SUITE SPEC SUITE |        |                                |                                  |  |  |
| 3     | SUITE 300: ±10,459<br>SPEC SUITE                          |                                                   |        |                               |                                  |                                                           |        | CONFERENCE                     | CENTER                           |  |  |
| 2     |                                                           |                                                   |        |                               | LEASED                           |                                                           |        |                                |                                  |  |  |
| 1     | LEASED LEASED                                             |                                                   |        |                               |                                  | SUITE 120: ±1,032 SHELL LEASED                            |        |                                |                                  |  |  |
|       | LEASED REN SQUARE ATHLETIC CLUB                           |                                                   |        |                               |                                  |                                                           |        | AMENITY CENTER                 |                                  |  |  |

Ren I — 2 North Central Ave 24th Floor: ±19,126 RSF Spec Suite

Not to scale
All measurements are approximate

LEARN MORE AT RENSQUAREPHX.COM

JERRY ROBERTS +1 602 229 5829 jerry.roberts@cushwake.com PAT BOYLE +1 602 229 5828 pat.boyle@cushwake.com