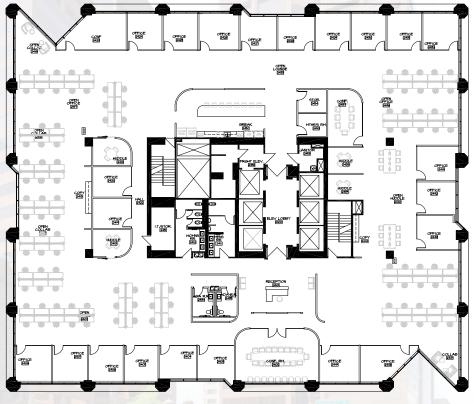

| FLOOR |                                                           |                                                   |        |                               |                                  |                                                           |        |                                |                                  |  |  |
|-------|-----------------------------------------------------------|---------------------------------------------------|--------|-------------------------------|----------------------------------|-----------------------------------------------------------|--------|--------------------------------|----------------------------------|--|--|
| 26    |                                                           |                                                   |        |                               | LEASED                           |                                                           |        |                                |                                  |  |  |
| 25    | BALCONY                                                   |                                                   |        |                               |                                  |                                                           |        |                                | BALCONY                          |  |  |
| 24    |                                                           | SUITE 2400: ±19,126<br>SPEC SUITE - The Executive |        |                               |                                  |                                                           |        |                                |                                  |  |  |
| 23    | LEASED                                                    |                                                   |        |                               |                                  |                                                           |        |                                |                                  |  |  |
| 22    | LEASED SUITE 2250 ±6 SHELL                                |                                                   |        |                               |                                  |                                                           |        |                                | ±6,561<br>L                      |  |  |
| 21    |                                                           | LEASED                                            |        |                               |                                  |                                                           |        |                                |                                  |  |  |
| 20    | LEASED                                                    |                                                   |        | SUITE 2025: ±9,700<br>2ND GEN |                                  |                                                           | UZ     | ITE 2050: ±4,550<br>SPEC SUITE | STORAGE                          |  |  |
| 19    | LEASED                                                    |                                                   |        |                               |                                  |                                                           |        |                                |                                  |  |  |
| 18    |                                                           |                                                   |        |                               | LEASED                           |                                                           |        |                                |                                  |  |  |
| 17    | LEASED                                                    |                                                   | LEASED | LEASED                        | D LEASED                         | SUITE 1765:<br>±1,861<br>2ND GEN                          | LEASED | SUITE 1775<br>±2,220<br>SHELL  | SUITE 1780:<br>±1,823<br>2ND GEN |  |  |
| 16    | SUITE 1600: ±20,148<br>2ND GEN                            |                                                   |        |                               |                                  |                                                           |        |                                |                                  |  |  |
| 15    | SUITE 1500: ±18,866<br>2ND GEN                            |                                                   |        |                               |                                  |                                                           |        |                                |                                  |  |  |
| 14    | SUITE 1400: ±19,424<br>SHELL                              |                                                   |        |                               |                                  |                                                           |        |                                |                                  |  |  |
| 12    | SUITE 1200: ±<br>2ND GEN                                  |                                                   | LEASI  | E D                           | SUITE 1240: ±2,929<br>SPEC SUITE | LE                                                        | ASED   | LEASED                         | SUITE 1295: ±3,841<br>2ND GEN    |  |  |
| 11    |                                                           |                                                   |        |                               | LEASED                           |                                                           |        |                                |                                  |  |  |
| 10    |                                                           |                                                   |        |                               | LEASED                           |                                                           |        |                                |                                  |  |  |
| 9     |                                                           |                                                   |        |                               | LEASED                           |                                                           |        |                                |                                  |  |  |
| 8     |                                                           |                                                   |        |                               | LEASED                           |                                                           |        |                                |                                  |  |  |
| 7     |                                                           |                                                   |        |                               | LEASED                           |                                                           |        |                                |                                  |  |  |
| 6     |                                                           |                                                   |        |                               | LEASED                           |                                                           |        |                                |                                  |  |  |
| 5     |                                                           |                                                   |        |                               | LEASED                           |                                                           |        |                                |                                  |  |  |
| 4     | SUITE 400: ±3,990 SUITE 425: ±5,394 SPEC SUITE SPEC SUITE |                                                   |        |                               |                                  | SUITE 450: ±6,598 SUITE 475: ±2,593 SPEC SUITE SPEC SUITE |        |                                |                                  |  |  |
| 3     | SUITE 300: ±10,459<br>SPEC SUITE                          |                                                   |        |                               |                                  |                                                           |        | CONFERENCE                     | CENTER                           |  |  |
| 2     |                                                           |                                                   |        |                               | LEASED                           |                                                           |        |                                |                                  |  |  |
| 1     | LEASED LEASED                                             |                                                   |        |                               |                                  | SUITE 120: ±1,032 SHELL LEASED                            |        |                                |                                  |  |  |
|       | LEASED REN SQUARE ATHLETIC CLUB                           |                                                   |        |                               |                                  |                                                           |        | AMENITY CENTER                 |                                  |  |  |