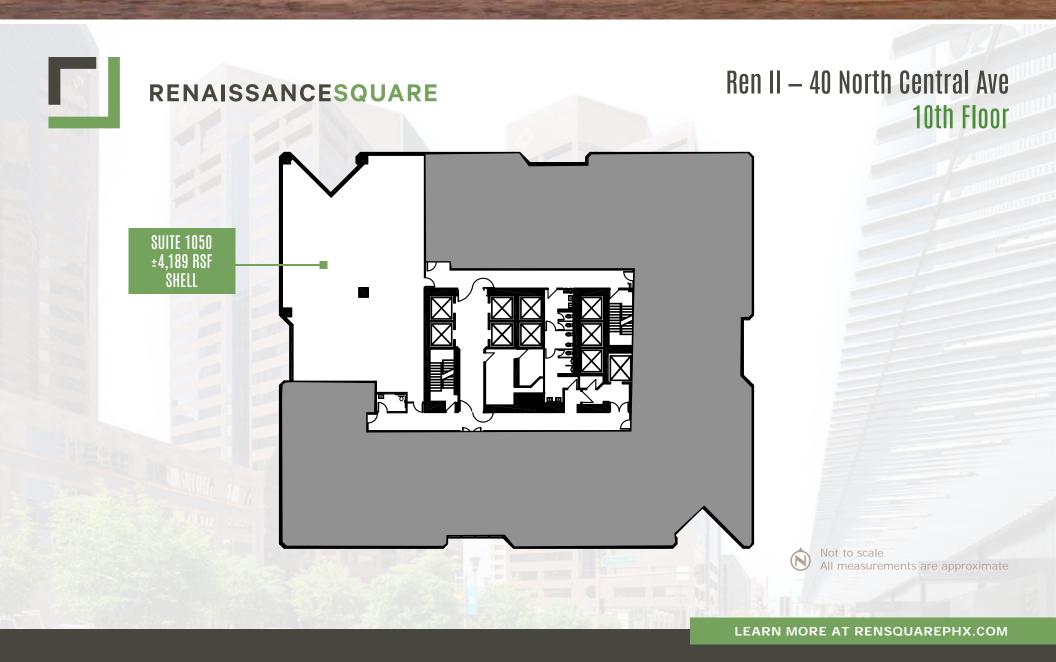

## Ren II - 40 North Central Ave

| FLOOR |                                              |                     |                          |                         |                                  |         |                              |  |  |  |
|-------|----------------------------------------------|---------------------|--------------------------|-------------------------|----------------------------------|---------|------------------------------|--|--|--|
| 28    |                                              |                     |                          | LEASED                  |                                  |         |                              |  |  |  |
| 27    | BALCONY                                      |                     |                          |                         |                                  |         |                              |  |  |  |
| 26    |                                              |                     | ı                        | LEASED                  |                                  |         |                              |  |  |  |
| 25    |                                              |                     | ı                        | LEASED                  |                                  |         |                              |  |  |  |
| 24    | LEASED                                       |                     |                          |                         |                                  |         |                              |  |  |  |
| 23    | LEASED                                       |                     |                          |                         |                                  |         |                              |  |  |  |
| 22    |                                              |                     | ا                        | LEASED                  |                                  |         |                              |  |  |  |
| 21    |                                              |                     |                          | LEASED                  |                                  |         |                              |  |  |  |
| 20    |                                              |                     |                          | LEASED                  |                                  |         |                              |  |  |  |
| 19    | SUITE 192<br>SPEC                            | 20: ±3,228<br>SUITE | LEASED                   |                         | SUITE 1960: ±7,390<br>SPEC SUITE |         | LEASED                       |  |  |  |
| 18    |                                              |                     | LEASED                   |                         |                                  | STORAGE | LEASED                       |  |  |  |
| 17    |                                              |                     |                          | LEASED                  |                                  |         |                              |  |  |  |
| 16    | LEASED                                       |                     |                          |                         |                                  |         |                              |  |  |  |
| 15    | LEASED                                       |                     |                          |                         |                                  |         |                              |  |  |  |
| 14    | SUITE 1400: ±19,597<br>SHELL                 |                     |                          |                         |                                  |         |                              |  |  |  |
| 12    |                                              |                     |                          | LEASED                  |                                  |         |                              |  |  |  |
| 11    |                                              |                     |                          | LEASED                  |                                  |         |                              |  |  |  |
| 10    | LEASED SUITE 105                             |                     |                          |                         |                                  |         | SUITE 1050: ±4,189<br>SHELL  |  |  |  |
| 9     |                                              |                     |                          | LEASED                  |                                  |         |                              |  |  |  |
| 8     |                                              |                     |                          | LEASED                  |                                  |         |                              |  |  |  |
| 7     | LE                                           | ASED                | LEASED                   |                         | LEASED                           |         | SUITE 775: ±3,411<br>2ND GEN |  |  |  |
| 6     |                                              |                     |                          | LEASED                  |                                  |         |                              |  |  |  |
| 5     | LEASED                                       |                     |                          |                         |                                  |         |                              |  |  |  |
| 4     | SUITE 400: ±18,691<br>SPEC SUITE - The Beach |                     |                          |                         |                                  |         |                              |  |  |  |
| 3     | LEASED LEASED                                |                     |                          |                         |                                  |         |                              |  |  |  |
| 2     |                                              |                     | SUITE                    | 200: ±16,400<br>2ND GEN |                                  |         |                              |  |  |  |
| 1     | STILLS<br>SH                                 | )4: ±1,484<br>HELL  | 84 BUILDING COMMON AREAS |                         |                                  |         |                              |  |  |  |
| LL    | LE <i>F</i>                                  | A S E D             | BUILDING COMMON AREAS    |                         |                                  |         |                              |  |  |  |