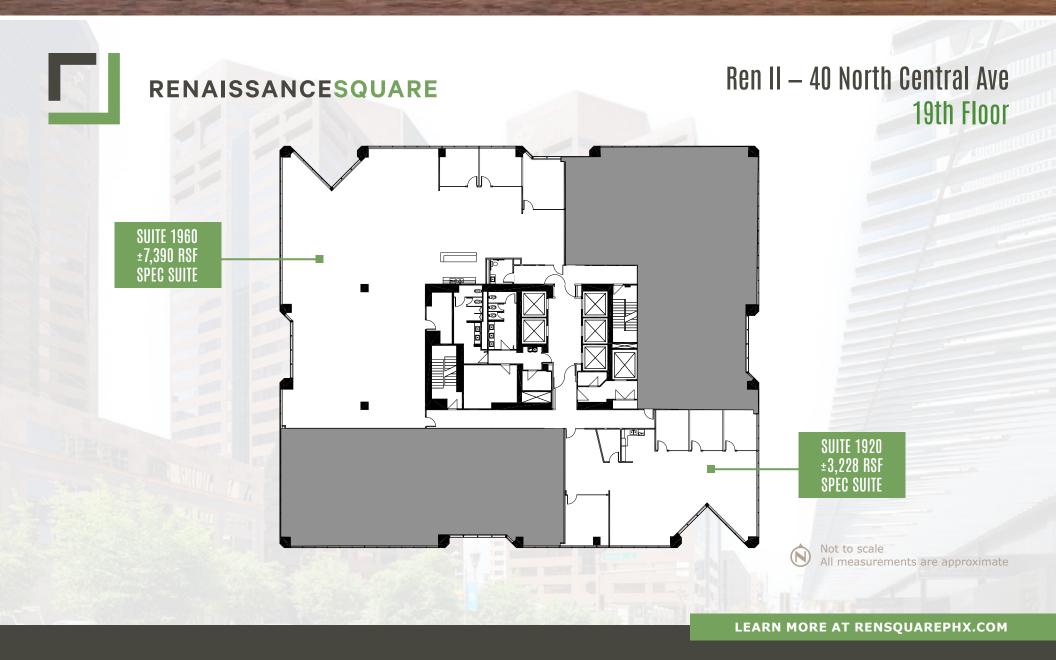

## Ren II - 40 North Central Ave

| FLOOR |                                              |                     |                          |                         |                                  |         |                              |  |  |  |
|-------|----------------------------------------------|---------------------|--------------------------|-------------------------|----------------------------------|---------|------------------------------|--|--|--|
| 28    |                                              |                     |                          | LEASED                  |                                  |         |                              |  |  |  |
| 27    | BALCONY                                      |                     |                          |                         |                                  |         |                              |  |  |  |
| 26    |                                              |                     | ı                        | LEASED                  |                                  |         |                              |  |  |  |
| 25    |                                              |                     | ı                        | LEASED                  |                                  |         |                              |  |  |  |
| 24    | LEASED                                       |                     |                          |                         |                                  |         |                              |  |  |  |
| 23    | LEASED                                       |                     |                          |                         |                                  |         |                              |  |  |  |
| 22    |                                              |                     | ا                        | LEASED                  |                                  |         |                              |  |  |  |
| 21    |                                              |                     |                          | LEASED                  |                                  |         |                              |  |  |  |
| 20    |                                              |                     |                          | LEASED                  |                                  |         |                              |  |  |  |
| 19    | SUITE 192<br>SPEC                            | 20: ±3,228<br>SUITE | LEASED                   |                         | SUITE 1960: ±7,390<br>SPEC SUITE |         | LEASED                       |  |  |  |
| 18    |                                              |                     | LEASED                   |                         |                                  | STORAGE | LEASED                       |  |  |  |
| 17    |                                              |                     |                          | LEASED                  |                                  |         |                              |  |  |  |
| 16    | LEASED                                       |                     |                          |                         |                                  |         |                              |  |  |  |
| 15    | LEASED                                       |                     |                          |                         |                                  |         |                              |  |  |  |
| 14    | SUITE 1400: ±19,597<br>SHELL                 |                     |                          |                         |                                  |         |                              |  |  |  |
| 12    |                                              |                     |                          | LEASED                  |                                  |         |                              |  |  |  |
| 11    |                                              |                     |                          | LEASED                  |                                  |         |                              |  |  |  |
| 10    | LEASED SUITE 105                             |                     |                          |                         |                                  |         | SUITE 1050: ±4,189<br>SHELL  |  |  |  |
| 9     |                                              |                     |                          | LEASED                  |                                  |         |                              |  |  |  |
| 8     |                                              |                     |                          | LEASED                  |                                  |         |                              |  |  |  |
| 7     | LE                                           | ASED                | LEASED                   |                         | LEASED                           |         | SUITE 775: ±3,411<br>2ND GEN |  |  |  |
| 6     |                                              |                     |                          | LEASED                  |                                  |         |                              |  |  |  |
| 5     | LEASED                                       |                     |                          |                         |                                  |         |                              |  |  |  |
| 4     | SUITE 400: ±18,691<br>SPEC SUITE - The Beach |                     |                          |                         |                                  |         |                              |  |  |  |
| 3     | LEASED LEASED                                |                     |                          |                         |                                  |         |                              |  |  |  |
| 2     |                                              |                     | SUITE                    | 200: ±16,400<br>2ND GEN |                                  |         |                              |  |  |  |
| 1     | STILLS<br>SH                                 | )4: ±1,484<br>HELL  | 84 BUILDING COMMON AREAS |                         |                                  |         |                              |  |  |  |
| LL    | LE <i>F</i>                                  | A S E D             | BUILDING COMMON AREAS    |                         |                                  |         |                              |  |  |  |