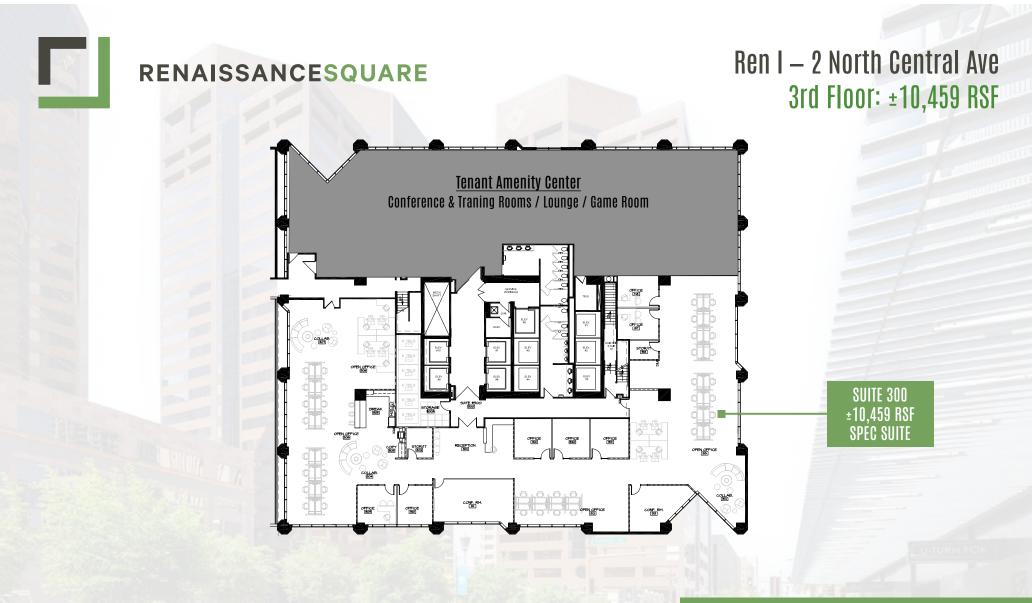

| FLOOR |                                                           |                                                   |        |                               |                                  |                                                           |        |                                |                                  |  |  |
|-------|-----------------------------------------------------------|---------------------------------------------------|--------|-------------------------------|----------------------------------|-----------------------------------------------------------|--------|--------------------------------|----------------------------------|--|--|
| 26    |                                                           |                                                   |        |                               | LEASED                           |                                                           |        |                                |                                  |  |  |
| 25    | BALCONY                                                   |                                                   |        |                               |                                  |                                                           |        |                                | BALCONY                          |  |  |
| 24    |                                                           | SUITE 2400: ±19,126<br>SPEC SUITE - The Executive |        |                               |                                  |                                                           |        |                                |                                  |  |  |
| 23    | LEASED                                                    |                                                   |        |                               |                                  |                                                           |        |                                |                                  |  |  |
| 22    | LEASED SUITE 2250 ±6 SHELL                                |                                                   |        |                               |                                  |                                                           |        |                                | ±6,561<br>L                      |  |  |
| 21    |                                                           | LEASED                                            |        |                               |                                  |                                                           |        |                                |                                  |  |  |
| 20    | LEASED                                                    |                                                   |        | SUITE 2025: ±9,700<br>2ND GEN |                                  |                                                           | UZ     | ITE 2050: ±4,550<br>SPEC SUITE | STORAGE                          |  |  |
| 19    | LEASED                                                    |                                                   |        |                               |                                  |                                                           |        |                                |                                  |  |  |
| 18    |                                                           |                                                   |        |                               | LEASED                           |                                                           |        |                                |                                  |  |  |
| 17    | LEASED                                                    |                                                   | LEASED | LEASED                        | D LEASED                         | SUITE 1765:<br>±1,861<br>2ND GEN                          | LEASED | SUITE 1775<br>±2,220<br>SHELL  | SUITE 1780:<br>±1,823<br>2ND GEN |  |  |
| 16    | SUITE 1600: ±20,148<br>2ND GEN                            |                                                   |        |                               |                                  |                                                           |        |                                |                                  |  |  |
| 15    | SUITE 1500: ±18,866<br>2ND GEN                            |                                                   |        |                               |                                  |                                                           |        |                                |                                  |  |  |
| 14    | SUITE 1400: ±19,424<br>SHELL                              |                                                   |        |                               |                                  |                                                           |        |                                |                                  |  |  |
| 12    | SUITE 1200: ±<br>2ND GEN                                  |                                                   | LEASI  | E D                           | SUITE 1240: ±2,929<br>SPEC SUITE | LE                                                        | ASED   | LEASED                         | SUITE 1295: ±3,841<br>2ND GEN    |  |  |
| 11    |                                                           |                                                   |        |                               | LEASED                           |                                                           |        |                                |                                  |  |  |
| 10    |                                                           |                                                   |        |                               | LEASED                           |                                                           |        |                                |                                  |  |  |
| 9     |                                                           |                                                   |        |                               | LEASED                           |                                                           |        |                                |                                  |  |  |
| 8     |                                                           |                                                   |        |                               | LEASED                           |                                                           |        |                                |                                  |  |  |
| 7     |                                                           |                                                   |        |                               | LEASED                           |                                                           |        |                                |                                  |  |  |
| 6     |                                                           |                                                   |        |                               | LEASED                           |                                                           |        |                                |                                  |  |  |
| 5     |                                                           |                                                   |        |                               | LEASED                           |                                                           |        |                                |                                  |  |  |
| 4     | SUITE 400: ±3,990 SUITE 425: ±5,394 SPEC SUITE SPEC SUITE |                                                   |        |                               |                                  | SUITE 450: ±6,598 SUITE 475: ±2,593 SPEC SUITE SPEC SUITE |        |                                |                                  |  |  |
| 3     | SUITE 300: ±10,459<br>SPEC SUITE                          |                                                   |        |                               |                                  |                                                           |        | CONFERENCE                     | CENTER                           |  |  |
| 2     |                                                           |                                                   |        |                               | LEASED                           |                                                           |        |                                |                                  |  |  |
| 1     | LEASED LEASED                                             |                                                   |        |                               |                                  | SUITE 120: ±1,032 SHELL LEASED                            |        |                                |                                  |  |  |
|       | LEASED REN SQUARE ATHLETIC CLUB                           |                                                   |        |                               |                                  |                                                           |        | AMENITY CENTER                 |                                  |  |  |