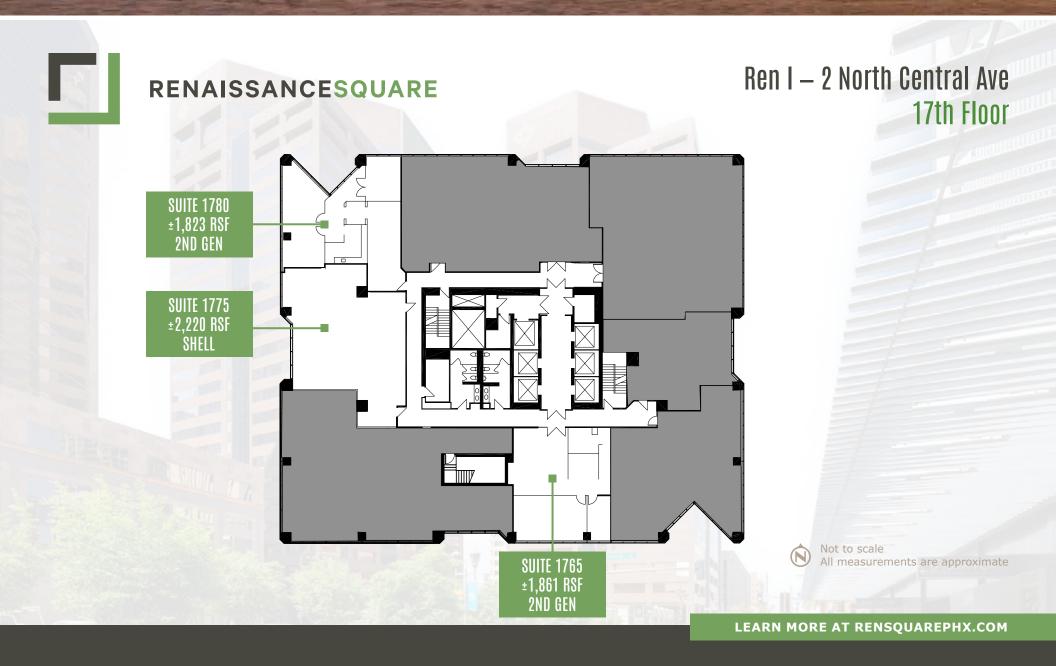

| FLOOR |                                                           |                                                   |        |                               |                                  |                                                           |        |                                |                                  |  |  |
|-------|-----------------------------------------------------------|---------------------------------------------------|--------|-------------------------------|----------------------------------|-----------------------------------------------------------|--------|--------------------------------|----------------------------------|--|--|
| 26    |                                                           |                                                   |        |                               | LEASED                           |                                                           |        |                                |                                  |  |  |
| 25    | BALCONY                                                   |                                                   |        |                               |                                  |                                                           |        |                                | BALCONY                          |  |  |
| 24    |                                                           | SUITE 2400: ±19,126<br>SPEC SUITE - The Executive |        |                               |                                  |                                                           |        |                                |                                  |  |  |
| 23    | LEASED                                                    |                                                   |        |                               |                                  |                                                           |        |                                |                                  |  |  |
| 22    | LEASED SUITE 2250 ±6 SHELL                                |                                                   |        |                               |                                  |                                                           |        |                                | ±6,561<br>L                      |  |  |
| 21    |                                                           | LEASED                                            |        |                               |                                  |                                                           |        |                                |                                  |  |  |
| 20    | LEASED                                                    |                                                   |        | SUITE 2025: ±9,700<br>2ND GEN |                                  |                                                           | UZ     | ITE 2050: ±4,550<br>SPEC SUITE | STORAGE                          |  |  |
| 19    | LEASED                                                    |                                                   |        |                               |                                  |                                                           |        |                                |                                  |  |  |
| 18    |                                                           |                                                   |        |                               | LEASED                           |                                                           |        |                                |                                  |  |  |
| 17    | LEASED                                                    |                                                   | LEASED | LEASED                        | D LEASED                         | SUITE 1765:<br>±1,861<br>2ND GEN                          | LEASED | SUITE 1775<br>±2,220<br>SHELL  | SUITE 1780:<br>±1,823<br>2ND GEN |  |  |
| 16    | SUITE 1600: ±20,148<br>2ND GEN                            |                                                   |        |                               |                                  |                                                           |        |                                |                                  |  |  |
| 15    | SUITE 1500: ±18,866<br>2ND GEN                            |                                                   |        |                               |                                  |                                                           |        |                                |                                  |  |  |
| 14    | SUITE 1400: ±19,424<br>SHELL                              |                                                   |        |                               |                                  |                                                           |        |                                |                                  |  |  |
| 12    | SUITE 1200: ±<br>2ND GEN                                  |                                                   | LEASI  | E D                           | SUITE 1240: ±2,929<br>SPEC SUITE | LE                                                        | ASED   | LEASED                         | SUITE 1295: ±3,841<br>2ND GEN    |  |  |
| 11    |                                                           |                                                   |        |                               | LEASED                           |                                                           |        |                                |                                  |  |  |
| 10    |                                                           |                                                   |        |                               | LEASED                           |                                                           |        |                                |                                  |  |  |
| 9     |                                                           |                                                   |        |                               | LEASED                           |                                                           |        |                                |                                  |  |  |
| 8     |                                                           |                                                   |        |                               | LEASED                           |                                                           |        |                                |                                  |  |  |
| 7     |                                                           |                                                   |        |                               | LEASED                           |                                                           |        |                                |                                  |  |  |
| 6     |                                                           |                                                   |        |                               | LEASED                           |                                                           |        |                                |                                  |  |  |
| 5     |                                                           |                                                   |        |                               | LEASED                           |                                                           |        |                                |                                  |  |  |
| 4     | SUITE 400: ±3,990 SUITE 425: ±5,394 SPEC SUITE SPEC SUITE |                                                   |        |                               |                                  | SUITE 450: ±6,598 SUITE 475: ±2,593 SPEC SUITE SPEC SUITE |        |                                |                                  |  |  |
| 3     | SUITE 300: ±10,459<br>SPEC SUITE                          |                                                   |        |                               |                                  |                                                           |        | CONFERENCE                     | CENTER                           |  |  |
| 2     |                                                           |                                                   |        |                               | LEASED                           |                                                           |        |                                |                                  |  |  |
| 1     | LEASED LEASED                                             |                                                   |        |                               |                                  | SUITE 120: ±1,032 SHELL LEASED                            |        |                                |                                  |  |  |
|       | LEASED REN SQUARE ATHLETIC CLUB                           |                                                   |        |                               |                                  |                                                           |        | AMENITY CENTER                 |                                  |  |  |