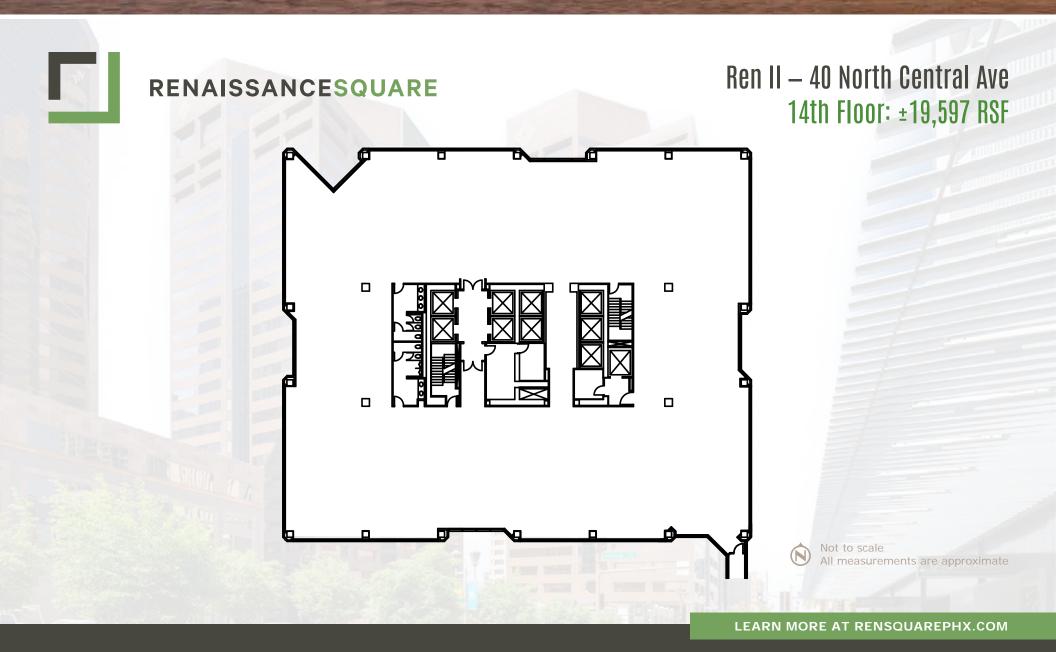

## Ren II - 40 North Central Ave

| FLOOR |                                              |                     |                          |                         |                                  |         |                              |  |  |  |
|-------|----------------------------------------------|---------------------|--------------------------|-------------------------|----------------------------------|---------|------------------------------|--|--|--|
| 28    |                                              |                     |                          | LEASED                  |                                  |         |                              |  |  |  |
| 27    | BALCONY                                      |                     |                          |                         |                                  |         |                              |  |  |  |
| 26    |                                              |                     | ı                        | LEASED                  |                                  |         |                              |  |  |  |
| 25    |                                              |                     | ı                        | LEASED                  |                                  |         |                              |  |  |  |
| 24    | LEASED                                       |                     |                          |                         |                                  |         |                              |  |  |  |
| 23    | LEASED                                       |                     |                          |                         |                                  |         |                              |  |  |  |
| 22    |                                              |                     | ا                        | LEASED                  |                                  |         |                              |  |  |  |
| 21    |                                              |                     |                          | LEASED                  |                                  |         |                              |  |  |  |
| 20    |                                              |                     |                          | LEASED                  |                                  |         |                              |  |  |  |
| 19    | SUITE 192<br>SPEC                            | 20: ±3,228<br>SUITE | LEASED                   |                         | SUITE 1960: ±7,390<br>SPEC SUITE |         | LEASED                       |  |  |  |
| 18    |                                              |                     | LEASED                   |                         |                                  | STORAGE | LEASED                       |  |  |  |
| 17    |                                              |                     |                          | LEASED                  |                                  |         |                              |  |  |  |
| 16    | LEASED                                       |                     |                          |                         |                                  |         |                              |  |  |  |
| 15    | LEASED                                       |                     |                          |                         |                                  |         |                              |  |  |  |
| 14    | SUITE 1400: ±19,597<br>SHELL                 |                     |                          |                         |                                  |         |                              |  |  |  |
| 12    |                                              |                     |                          | LEASED                  |                                  |         |                              |  |  |  |
| 11    |                                              |                     |                          | LEASED                  |                                  |         |                              |  |  |  |
| 10    | LEASED SUITE 105                             |                     |                          |                         |                                  |         | SUITE 1050: ±4,189<br>SHELL  |  |  |  |
| 9     |                                              |                     |                          | LEASED                  |                                  |         |                              |  |  |  |
| 8     |                                              |                     |                          | LEASED                  |                                  |         |                              |  |  |  |
| 7     | LE                                           | ASED                | LEASED                   |                         | LEASED                           |         | SUITE 775: ±3,411<br>2ND GEN |  |  |  |
| 6     |                                              |                     |                          | LEASED                  |                                  |         |                              |  |  |  |
| 5     | LEASED                                       |                     |                          |                         |                                  |         |                              |  |  |  |
| 4     | SUITE 400: ±18,691<br>SPEC SUITE - The Beach |                     |                          |                         |                                  |         |                              |  |  |  |
| 3     | LEASED LEASED                                |                     |                          |                         |                                  |         |                              |  |  |  |
| 2     |                                              |                     | SUITE                    | 200: ±16,400<br>2ND GEN |                                  |         |                              |  |  |  |
| 1     | STILLS<br>SH                                 | )4: ±1,484<br>HELL  | 84 BUILDING COMMON AREAS |                         |                                  |         |                              |  |  |  |
| LL    | LE <i>F</i>                                  | A S E D             | BUILDING COMMON AREAS    |                         |                                  |         |                              |  |  |  |