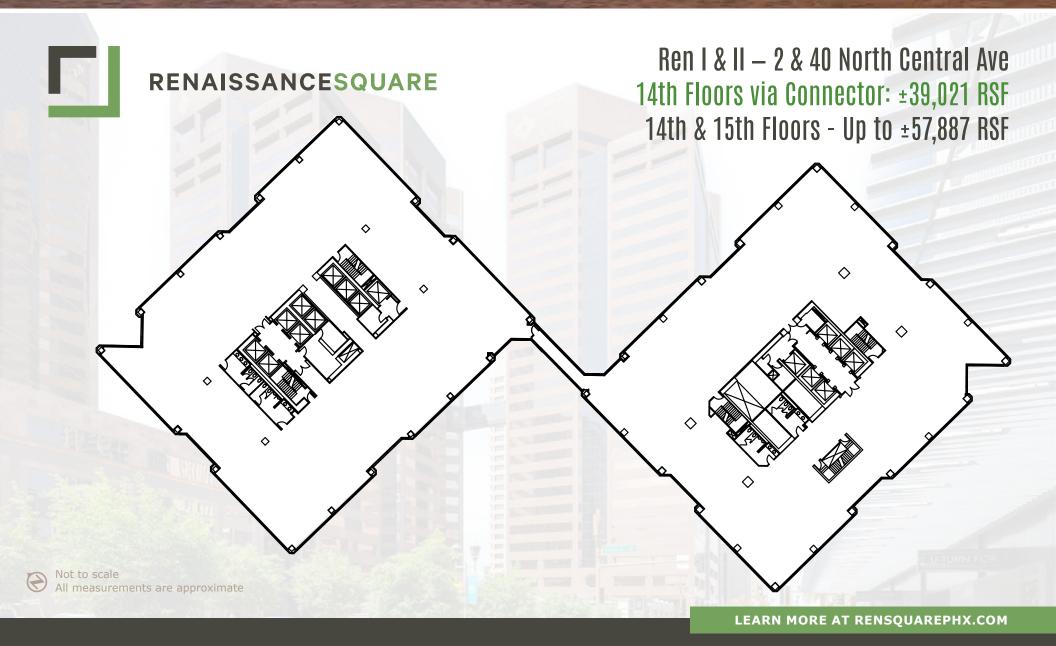

## Ren II - 40 North Central Ave

| FLOOR |                                              |                     |                          |                         |                                  |         |                              |  |  |  |
|-------|----------------------------------------------|---------------------|--------------------------|-------------------------|----------------------------------|---------|------------------------------|--|--|--|
| 28    |                                              |                     |                          | LEASED                  |                                  |         |                              |  |  |  |
| 27    | BALCONY                                      |                     |                          |                         |                                  |         |                              |  |  |  |
| 26    |                                              |                     | ı                        | LEASED                  |                                  |         |                              |  |  |  |
| 25    |                                              |                     | ı                        | LEASED                  |                                  |         |                              |  |  |  |
| 24    | LEASED                                       |                     |                          |                         |                                  |         |                              |  |  |  |
| 23    | LEASED                                       |                     |                          |                         |                                  |         |                              |  |  |  |
| 22    |                                              |                     | ا                        | LEASED                  |                                  |         |                              |  |  |  |
| 21    |                                              |                     |                          | LEASED                  |                                  |         |                              |  |  |  |
| 20    |                                              |                     |                          | LEASED                  |                                  |         |                              |  |  |  |
| 19    | SUITE 192<br>SPEC                            | 20: ±3,228<br>SUITE | LEASED                   |                         | SUITE 1960: ±7,390<br>SPEC SUITE |         | LEASED                       |  |  |  |
| 18    |                                              |                     | LEASED                   |                         |                                  | STORAGE | LEASED                       |  |  |  |
| 17    |                                              |                     |                          | LEASED                  |                                  |         |                              |  |  |  |
| 16    | LEASED                                       |                     |                          |                         |                                  |         |                              |  |  |  |
| 15    | LEASED                                       |                     |                          |                         |                                  |         |                              |  |  |  |
| 14    | SUITE 1400: ±19,597<br>SHELL                 |                     |                          |                         |                                  |         |                              |  |  |  |
| 12    |                                              |                     |                          | LEASED                  |                                  |         |                              |  |  |  |
| 11    |                                              |                     |                          | LEASED                  |                                  |         |                              |  |  |  |
| 10    | LEASED SUITE 105                             |                     |                          |                         |                                  |         | SUITE 1050: ±4,189<br>SHELL  |  |  |  |
| 9     |                                              |                     |                          | LEASED                  |                                  |         |                              |  |  |  |
| 8     |                                              |                     |                          | LEASED                  |                                  |         |                              |  |  |  |
| 7     | LE                                           | ASED                | LEASED                   |                         | LEASED                           |         | SUITE 775: ±3,411<br>2ND GEN |  |  |  |
| 6     |                                              |                     |                          | LEASED                  |                                  |         |                              |  |  |  |
| 5     | LEASED                                       |                     |                          |                         |                                  |         |                              |  |  |  |
| 4     | SUITE 400: ±18,691<br>SPEC SUITE - The Beach |                     |                          |                         |                                  |         |                              |  |  |  |
| 3     | LEASED LEASED                                |                     |                          |                         |                                  |         |                              |  |  |  |
| 2     |                                              |                     | SUITE                    | 200: ±16,400<br>2ND GEN |                                  |         |                              |  |  |  |
| 1     | STILLS<br>SH                                 | )4: ±1,484<br>HELL  | 84 BUILDING COMMON AREAS |                         |                                  |         |                              |  |  |  |
| LL    | LE <i>F</i>                                  | A S E D             | BUILDING COMMON AREAS    |                         |                                  |         |                              |  |  |  |