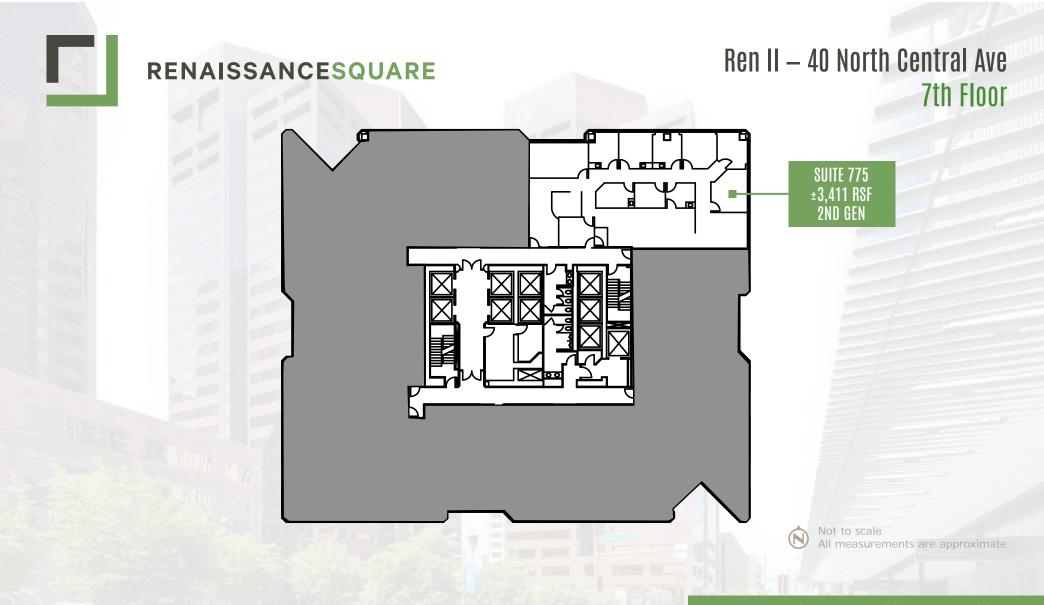

## Ren II - 40 North Central Ave

| FLOOR |                                              |                     |                          |                         |                                  |         |                              |  |  |  |
|-------|----------------------------------------------|---------------------|--------------------------|-------------------------|----------------------------------|---------|------------------------------|--|--|--|
| 28    |                                              |                     |                          | LEASED                  |                                  |         |                              |  |  |  |
| 27    | BALCONY                                      |                     |                          |                         |                                  |         |                              |  |  |  |
| 26    |                                              |                     | ı                        | LEASED                  |                                  |         |                              |  |  |  |
| 25    |                                              |                     | ı                        | LEASED                  |                                  |         |                              |  |  |  |
| 24    | LEASED                                       |                     |                          |                         |                                  |         |                              |  |  |  |
| 23    | LEASED                                       |                     |                          |                         |                                  |         |                              |  |  |  |
| 22    |                                              |                     | ا                        | LEASED                  |                                  |         |                              |  |  |  |
| 21    |                                              |                     |                          | LEASED                  |                                  |         |                              |  |  |  |
| 20    |                                              |                     |                          | LEASED                  |                                  |         |                              |  |  |  |
| 19    | SUITE 192<br>SPEC                            | 20: ±3,228<br>SUITE | LEASED                   |                         | SUITE 1960: ±7,390<br>SPEC SUITE |         | LEASED                       |  |  |  |
| 18    |                                              |                     | LEASED                   |                         |                                  | STORAGE | LEASED                       |  |  |  |
| 17    |                                              |                     |                          | LEASED                  |                                  |         |                              |  |  |  |
| 16    | LEASED                                       |                     |                          |                         |                                  |         |                              |  |  |  |
| 15    | LEASED                                       |                     |                          |                         |                                  |         |                              |  |  |  |
| 14    | SUITE 1400: ±19,597<br>SHELL                 |                     |                          |                         |                                  |         |                              |  |  |  |
| 12    |                                              |                     |                          | LEASED                  |                                  |         |                              |  |  |  |
| 11    |                                              |                     |                          | LEASED                  |                                  |         |                              |  |  |  |
| 10    | LEASED SUITE 105                             |                     |                          |                         |                                  |         | SUITE 1050: ±4,189<br>SHELL  |  |  |  |
| 9     |                                              |                     |                          | LEASED                  |                                  |         |                              |  |  |  |
| 8     |                                              |                     |                          | LEASED                  |                                  |         |                              |  |  |  |
| 7     | LE                                           | ASED                | LEASED                   |                         | LEASED                           |         | SUITE 775: ±3,411<br>2ND GEN |  |  |  |
| 6     |                                              |                     |                          | LEASED                  |                                  |         |                              |  |  |  |
| 5     | LEASED                                       |                     |                          |                         |                                  |         |                              |  |  |  |
| 4     | SUITE 400: ±18,691<br>SPEC SUITE - The Beach |                     |                          |                         |                                  |         |                              |  |  |  |
| 3     | LEASED LEASED                                |                     |                          |                         |                                  |         |                              |  |  |  |
| 2     |                                              |                     | SUITE                    | 200: ±16,400<br>2ND GEN |                                  |         |                              |  |  |  |
| 1     | STILLS<br>SH                                 | )4: ±1,484<br>HELL  | 84 BUILDING COMMON AREAS |                         |                                  |         |                              |  |  |  |
| LL    | LE <i>F</i>                                  | A S E D             | BUILDING COMMON AREAS    |                         |                                  |         |                              |  |  |  |