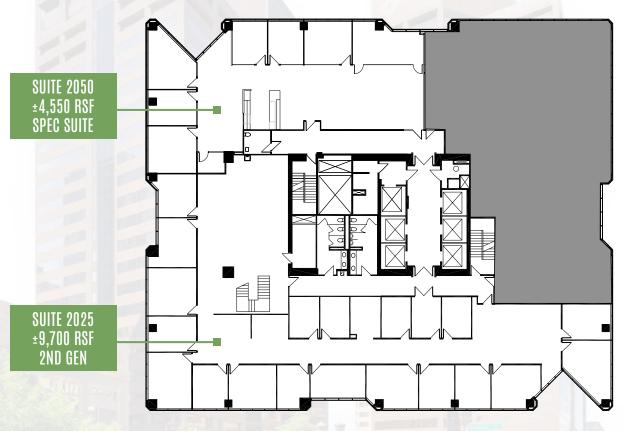

| FLOOR |                                                           |                                                   |        |                               |                                  |                                                           |        |                                |                                  |  |  |
|-------|-----------------------------------------------------------|---------------------------------------------------|--------|-------------------------------|----------------------------------|-----------------------------------------------------------|--------|--------------------------------|----------------------------------|--|--|
| 26    |                                                           |                                                   |        |                               | LEASED                           |                                                           |        |                                |                                  |  |  |
| 25    | BALCONY                                                   |                                                   |        |                               |                                  |                                                           |        |                                | BALCONY                          |  |  |
| 24    |                                                           | SUITE 2400: ±19,126<br>SPEC SUITE - The Executive |        |                               |                                  |                                                           |        |                                |                                  |  |  |
| 23    | LEASED                                                    |                                                   |        |                               |                                  |                                                           |        |                                |                                  |  |  |
| 22    | LEASED SUITE 2250 ±6 SHELL                                |                                                   |        |                               |                                  |                                                           |        |                                | ±6,561<br>L                      |  |  |
| 21    |                                                           | LEASED                                            |        |                               |                                  |                                                           |        |                                |                                  |  |  |
| 20    | LEASED                                                    |                                                   |        | SUITE 2025: ±9,700<br>2ND GEN |                                  |                                                           | UZ     | ITE 2050: ±4,550<br>SPEC SUITE | STORAGE                          |  |  |
| 19    | LEASED                                                    |                                                   |        |                               |                                  |                                                           |        |                                |                                  |  |  |
| 18    |                                                           |                                                   |        |                               | LEASED                           |                                                           |        |                                |                                  |  |  |
| 17    | LEASED                                                    |                                                   | LEASED | LEASED                        | D LEASED                         | SUITE 1765:<br>±1,861<br>2ND GEN                          | LEASED | SUITE 1775<br>±2,220<br>SHELL  | SUITE 1780:<br>±1,823<br>2ND GEN |  |  |
| 16    | SUITE 1600: ±20,148<br>2ND GEN                            |                                                   |        |                               |                                  |                                                           |        |                                |                                  |  |  |
| 15    | SUITE 1500: ±18,866<br>2ND GEN                            |                                                   |        |                               |                                  |                                                           |        |                                |                                  |  |  |
| 14    | SUITE 1400: ±19,424<br>SHELL                              |                                                   |        |                               |                                  |                                                           |        |                                |                                  |  |  |
| 12    | SUITE 1200: ±<br>2ND GEN                                  |                                                   | LEASI  | E D                           | SUITE 1240: ±2,929<br>SPEC SUITE | LE                                                        | ASED   | LEASED                         | SUITE 1295: ±3,841<br>2ND GEN    |  |  |
| 11    |                                                           |                                                   |        |                               | LEASED                           |                                                           |        |                                |                                  |  |  |
| 10    |                                                           |                                                   |        |                               | LEASED                           |                                                           |        |                                |                                  |  |  |
| 9     |                                                           |                                                   |        |                               | LEASED                           |                                                           |        |                                |                                  |  |  |
| 8     |                                                           |                                                   |        |                               | LEASED                           |                                                           |        |                                |                                  |  |  |
| 7     |                                                           |                                                   |        |                               | LEASED                           |                                                           |        |                                |                                  |  |  |
| 6     |                                                           |                                                   |        |                               | LEASED                           |                                                           |        |                                |                                  |  |  |
| 5     |                                                           |                                                   |        |                               | LEASED                           |                                                           |        |                                |                                  |  |  |
| 4     | SUITE 400: ±3,990 SUITE 425: ±5,394 SPEC SUITE SPEC SUITE |                                                   |        |                               |                                  | SUITE 450: ±6,598 SUITE 475: ±2,593 SPEC SUITE SPEC SUITE |        |                                |                                  |  |  |
| 3     | SUITE 300: ±10,459<br>SPEC SUITE                          |                                                   |        |                               |                                  |                                                           |        | CONFERENCE                     | CENTER                           |  |  |
| 2     |                                                           |                                                   |        |                               | LEASED                           |                                                           |        |                                |                                  |  |  |
| 1     | LEASED LEASED                                             |                                                   |        |                               |                                  | SUITE 120: ±1,032 SHELL LEASED                            |        |                                |                                  |  |  |
|       | LEASED REN SQUARE ATHLETIC CLUB                           |                                                   |        |                               |                                  |                                                           |        | AMENITY CENTER                 |                                  |  |  |

# Ren I - 2 North Central Ave 20th Floor: Up To $\pm 14,250$ RSF

All measurements are approximate

LEARN MORE AT RENSQUAREPHX.COM

JERRY ROBERTS +1 602 229 5829 jerry.roberts@cushwake.com PAT BOYLE +1 602 229 5828 pat.boyle@cushwake.com