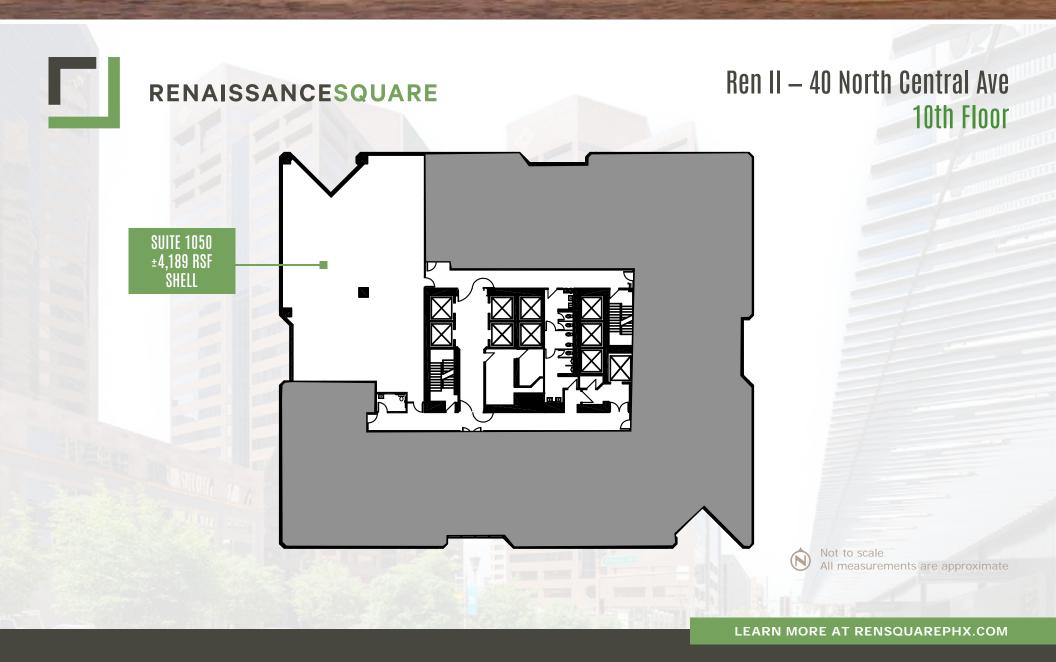

## Ren II - 40 North Central Ave

| FLOOR |                                              |                    |                       |                         |                                  |         |                              |  |  |  |  |
|-------|----------------------------------------------|--------------------|-----------------------|-------------------------|----------------------------------|---------|------------------------------|--|--|--|--|
| 28    |                                              |                    |                       | LEASED                  |                                  |         |                              |  |  |  |  |
| 27    | BALCONY                                      |                    |                       |                         |                                  |         |                              |  |  |  |  |
| 26    |                                              |                    |                       | LEASED                  |                                  |         |                              |  |  |  |  |
| 25    |                                              |                    |                       | LEASED                  |                                  |         |                              |  |  |  |  |
| 24    | LEASED LEASED                                |                    |                       |                         |                                  |         |                              |  |  |  |  |
| 23    | LEASED                                       |                    |                       |                         |                                  |         |                              |  |  |  |  |
| 22    |                                              |                    |                       | LEASED                  |                                  |         |                              |  |  |  |  |
| 21    |                                              |                    |                       | LEASED                  |                                  |         |                              |  |  |  |  |
| 20    |                                              |                    |                       | LEASED                  |                                  |         |                              |  |  |  |  |
| 19    | SUITE 192<br>SPEC                            | 0: ±3,228<br>SUITE | LEASED                |                         | SUITE 1960: ±7,390<br>SPEC SUITE |         | LEASED                       |  |  |  |  |
| 18    |                                              |                    | LEASED                |                         |                                  | STORAGE | LEASED                       |  |  |  |  |
| 17    |                                              |                    |                       | LEASED                  |                                  |         |                              |  |  |  |  |
| 16    | LEASED                                       |                    |                       |                         |                                  |         |                              |  |  |  |  |
| 15    | LEASED                                       |                    |                       |                         |                                  |         |                              |  |  |  |  |
| 14    | SUITE 1400: ±19,597<br>SHELL                 |                    |                       |                         |                                  |         |                              |  |  |  |  |
| 12    |                                              |                    |                       | LEASED                  |                                  |         |                              |  |  |  |  |
| 11    |                                              |                    |                       | LEASED                  |                                  |         |                              |  |  |  |  |
| 10    | LEASED SUITE 109                             |                    |                       |                         |                                  |         | SUITE 1050: ±4,189<br>SHELL  |  |  |  |  |
| 9     |                                              |                    |                       | LEASED                  |                                  |         |                              |  |  |  |  |
| 8     |                                              |                    |                       | LEASED                  |                                  |         |                              |  |  |  |  |
| 7     | LE                                           | ASED               | LEASED                |                         | LEASED                           |         | SUITE 775: ±3,411<br>2ND GEN |  |  |  |  |
| 6     |                                              |                    |                       | LEASED                  |                                  |         |                              |  |  |  |  |
| 5     | LEASED                                       |                    |                       |                         |                                  |         |                              |  |  |  |  |
| 4     | SUITE 400: ±18,691<br>SPEC SUITE - The Beach |                    |                       |                         |                                  |         |                              |  |  |  |  |
| 3     | LEASED LEASED                                |                    |                       |                         |                                  |         |                              |  |  |  |  |
| 2     |                                              |                    | SUITE                 | 200: ±16,400<br>2ND GEN |                                  |         |                              |  |  |  |  |
| 1     | SUITE 10<br>SH                               | )4: ±1,484<br> ELL | BUILDING COMMON AREAS |                         |                                  |         |                              |  |  |  |  |
| LL    | LE <i>F</i>                                  | ASED               | BUILDING COMMON AREAS |                         |                                  |         |                              |  |  |  |  |