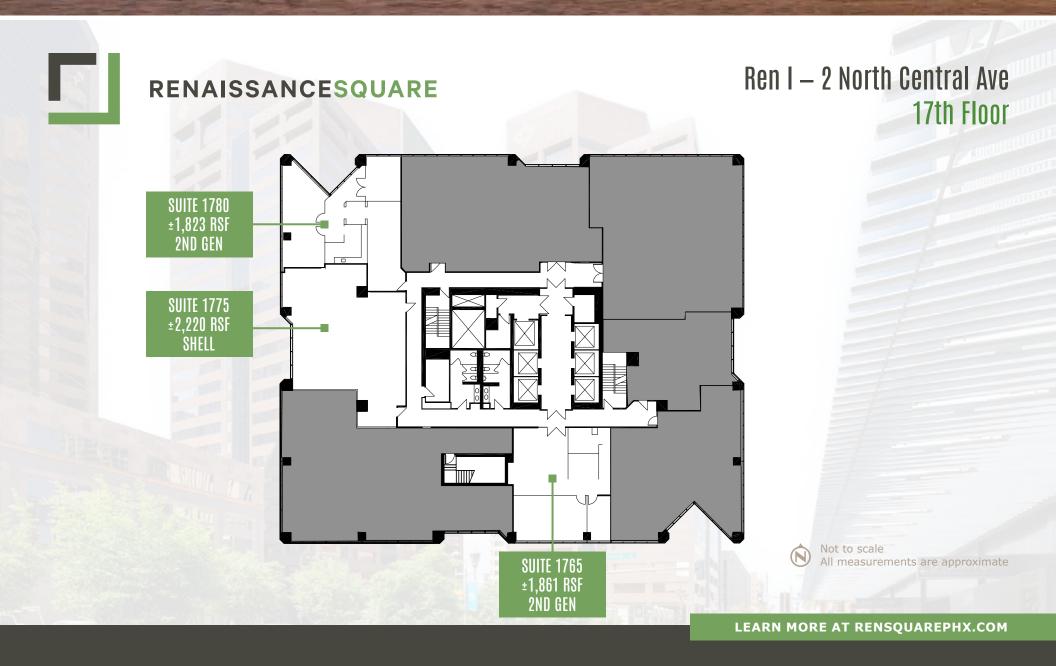

| FLOOR |                                                           |                                                   |        |                               |                                  |                                                           |        |                                |                                  |  |  |
|-------|-----------------------------------------------------------|---------------------------------------------------|--------|-------------------------------|----------------------------------|-----------------------------------------------------------|--------|--------------------------------|----------------------------------|--|--|
| 26    |                                                           |                                                   |        |                               | LEASED                           |                                                           |        |                                |                                  |  |  |
| 25    | BALCONY                                                   |                                                   |        |                               |                                  |                                                           |        |                                | BALCONY                          |  |  |
| 24    |                                                           | SUITE 2400: ±19,126<br>SPEC SUITE - The Executive |        |                               |                                  |                                                           |        |                                |                                  |  |  |
| 23    | LEASED                                                    |                                                   |        |                               |                                  |                                                           |        |                                |                                  |  |  |
| 22    | LEASED SUITE 2250 ±6 SHELL                                |                                                   |        |                               |                                  |                                                           |        |                                | ±6,561<br>L                      |  |  |
| 21    |                                                           | LEASED                                            |        |                               |                                  |                                                           |        |                                |                                  |  |  |
| 20    | LEASED                                                    |                                                   |        | SUITE 2025: ±9,700<br>2ND GEN |                                  |                                                           | UZ     | ITE 2050: ±4,550<br>SPEC SUITE | STORAGE                          |  |  |
| 19    | LEASED                                                    |                                                   |        |                               |                                  |                                                           |        |                                |                                  |  |  |
| 18    |                                                           |                                                   |        |                               | LEASED                           |                                                           |        |                                |                                  |  |  |
| 17    | LEASED                                                    |                                                   | LEASED | LEASED                        | D LEASED                         | SUITE 1765:<br>±1,861<br>2ND GEN                          | LEASED | SUITE 1775<br>±2,220<br>SHELL  | SUITE 1780:<br>±1,823<br>2ND GEN |  |  |
| 16    | SUITE 1600: ±20,148<br>2ND GEN                            |                                                   |        |                               |                                  |                                                           |        |                                |                                  |  |  |
| 15    | SUITE 1500: ±18,866<br>2ND GEN                            |                                                   |        |                               |                                  |                                                           |        |                                |                                  |  |  |
| 14    | SUITE 1400: ±19,424<br>SHELL                              |                                                   |        |                               |                                  |                                                           |        |                                |                                  |  |  |
| 12    | SUITE 1200: ±<br>2ND GEN                                  |                                                   | LEASI  | ED                            | SUITE 1240: ±2,929<br>SPEC SUITE | LE                                                        | ASED   | LEASED                         | SUITE 1295: ±3,841<br>2ND GEN    |  |  |
| 11    |                                                           |                                                   |        |                               | LEASED                           |                                                           |        |                                |                                  |  |  |
| 10    |                                                           |                                                   |        |                               | LEASED                           |                                                           |        |                                |                                  |  |  |
| 9     |                                                           |                                                   |        |                               | LEASED                           |                                                           |        |                                |                                  |  |  |
| 8     |                                                           |                                                   |        |                               | LEASED                           |                                                           |        |                                |                                  |  |  |
| 7     |                                                           |                                                   |        |                               | LEASED                           |                                                           |        |                                |                                  |  |  |
| 6     |                                                           |                                                   |        |                               | LEASED                           |                                                           |        |                                |                                  |  |  |
| 5     |                                                           |                                                   |        |                               | LEASED                           |                                                           |        |                                |                                  |  |  |
| 4     | SUITE 400: ±3,990 SUITE 425: ±5,394 SPEC SUITE SPEC SUITE |                                                   |        |                               |                                  | SUITE 450: ±6,598 SUITE 475: ±2,593 SPEC SUITE SPEC SUITE |        |                                |                                  |  |  |
| 3     | SUITE 300: ±10,459<br>SPEC SUITE                          |                                                   |        |                               |                                  |                                                           |        | CONFERENCE                     | CENTER                           |  |  |
| 2     |                                                           |                                                   |        |                               | LEASED                           |                                                           |        |                                |                                  |  |  |
| 1     | LEASED LEASED                                             |                                                   |        |                               |                                  | SUITE 120: ±1,032 SHELL LEASED                            |        |                                |                                  |  |  |
|       | LEASED REN SQUARE ATHLETIC CLUB                           |                                                   |        |                               |                                  |                                                           |        | AMENITY CENTER                 |                                  |  |  |