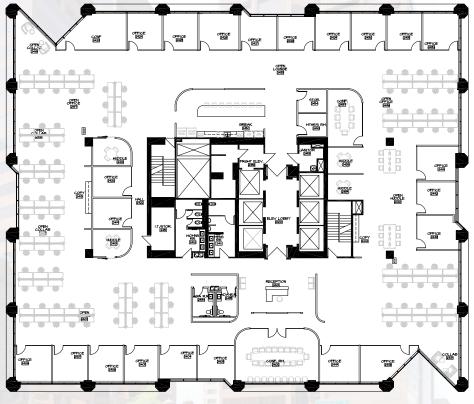

| FLOOR |                                                           |                                                   |        |                               |                                  |                                                           |        |                                |                                  |  |  |
|-------|-----------------------------------------------------------|---------------------------------------------------|--------|-------------------------------|----------------------------------|-----------------------------------------------------------|--------|--------------------------------|----------------------------------|--|--|
| 26    |                                                           |                                                   |        |                               | LEASED                           |                                                           |        |                                |                                  |  |  |
| 25    | BALCONY                                                   |                                                   |        |                               |                                  |                                                           |        |                                | BALCONY                          |  |  |
| 24    |                                                           | SUITE 2400: ±19,126<br>SPEC SUITE - The Executive |        |                               |                                  |                                                           |        |                                |                                  |  |  |
| 23    | LEASED                                                    |                                                   |        |                               |                                  |                                                           |        |                                |                                  |  |  |
| 22    | LEASED SUITE 2250 ±6 SHELL                                |                                                   |        |                               |                                  |                                                           |        |                                | ±6,561<br>L                      |  |  |
| 21    |                                                           | LEASED                                            |        |                               |                                  |                                                           |        |                                |                                  |  |  |
| 20    | LEASED                                                    |                                                   |        | SUITE 2025: ±9,700<br>2ND GEN |                                  |                                                           | UZ     | ITE 2050: ±4,550<br>SPEC SUITE | STORAGE                          |  |  |
| 19    | LEASED                                                    |                                                   |        |                               |                                  |                                                           |        |                                |                                  |  |  |
| 18    |                                                           |                                                   |        |                               | LEASED                           |                                                           |        |                                |                                  |  |  |
| 17    | LEASED                                                    |                                                   | LEASED | LEASED                        | D LEASED                         | SUITE 1765:<br>±1,861<br>2ND GEN                          | LEASED | SUITE 1775<br>±2,220<br>SHELL  | SUITE 1780:<br>±1,823<br>2ND GEN |  |  |
| 16    | SUITE 1600: ±20,148<br>2ND GEN                            |                                                   |        |                               |                                  |                                                           |        |                                |                                  |  |  |
| 15    | SUITE 1500: ±18,866<br>2ND GEN                            |                                                   |        |                               |                                  |                                                           |        |                                |                                  |  |  |
| 14    | SUITE 1400: ±19,424<br>SHELL                              |                                                   |        |                               |                                  |                                                           |        |                                |                                  |  |  |
| 12    | SUITE 1200: ±<br>2ND GEN                                  |                                                   | LEASI  | ED                            | SUITE 1240: ±2,929<br>SPEC SUITE | LE                                                        | ASED   | LEASED                         | SUITE 1295: ±3,841<br>2ND GEN    |  |  |
| 11    |                                                           |                                                   |        |                               | LEASED                           |                                                           |        |                                |                                  |  |  |
| 10    |                                                           |                                                   |        |                               | LEASED                           |                                                           |        |                                |                                  |  |  |
| 9     |                                                           |                                                   |        |                               | LEASED                           |                                                           |        |                                |                                  |  |  |
| 8     |                                                           |                                                   |        |                               | LEASED                           |                                                           |        |                                |                                  |  |  |
| 7     |                                                           |                                                   |        |                               | LEASED                           |                                                           |        |                                |                                  |  |  |
| 6     |                                                           |                                                   |        |                               | LEASED                           |                                                           |        |                                |                                  |  |  |
| 5     |                                                           |                                                   |        |                               | LEASED                           |                                                           |        |                                |                                  |  |  |
| 4     | SUITE 400: ±3,990 SUITE 425: ±5,394 SPEC SUITE SPEC SUITE |                                                   |        |                               |                                  | SUITE 450: ±6,598 SUITE 475: ±2,593 SPEC SUITE SPEC SUITE |        |                                |                                  |  |  |
| 3     | SUITE 300: ±10,459<br>SPEC SUITE                          |                                                   |        |                               |                                  |                                                           |        | CONFERENCE                     | CENTER                           |  |  |
| 2     |                                                           |                                                   |        |                               | LEASED                           |                                                           |        |                                |                                  |  |  |
| 1     | LEASED LEASED                                             |                                                   |        |                               |                                  | SUITE 120: ±1,032 SHELL LEASED                            |        |                                |                                  |  |  |
|       | LEASED REN SQUARE ATHLETIC CLUB                           |                                                   |        |                               |                                  |                                                           |        | AMENITY CENTER                 |                                  |  |  |