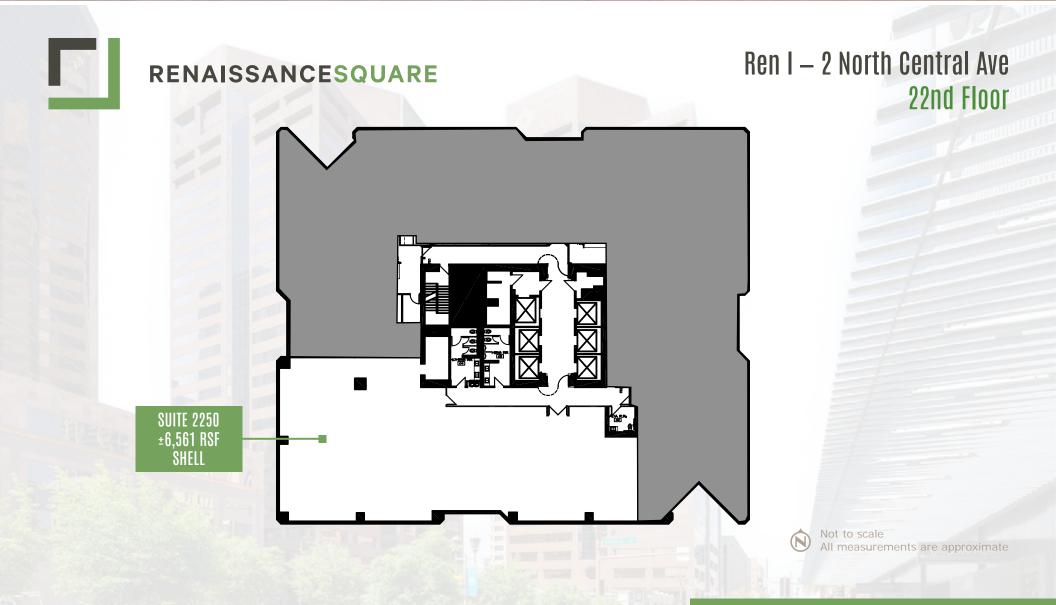

| FLOOR |                                                           |                                                   |        |                               |                                  |                                                           |        |                                |                                  |  |  |
|-------|-----------------------------------------------------------|---------------------------------------------------|--------|-------------------------------|----------------------------------|-----------------------------------------------------------|--------|--------------------------------|----------------------------------|--|--|
| 26    |                                                           |                                                   |        |                               | LEASED                           |                                                           |        |                                |                                  |  |  |
| 25    | BALCONY                                                   |                                                   |        |                               |                                  |                                                           |        |                                | BALCONY                          |  |  |
| 24    |                                                           | SUITE 2400: ±19,126<br>SPEC SUITE - The Executive |        |                               |                                  |                                                           |        |                                |                                  |  |  |
| 23    | LEASED                                                    |                                                   |        |                               |                                  |                                                           |        |                                |                                  |  |  |
| 22    | LEASED SUITE 2250 ±6 SHELL                                |                                                   |        |                               |                                  |                                                           |        |                                | ±6,561<br>L                      |  |  |
| 21    |                                                           | LEASED                                            |        |                               |                                  |                                                           |        |                                |                                  |  |  |
| 20    | LEASED                                                    |                                                   |        | SUITE 2025: ±9,700<br>2ND GEN |                                  |                                                           | UZ     | ITE 2050: ±4,550<br>SPEC SUITE | STORAGE                          |  |  |
| 19    | LEASED                                                    |                                                   |        |                               |                                  |                                                           |        |                                |                                  |  |  |
| 18    |                                                           |                                                   |        |                               | LEASED                           |                                                           |        |                                |                                  |  |  |
| 17    | LEASED                                                    |                                                   | LEASED | LEASED                        | D LEASED                         | SUITE 1765:<br>±1,861<br>2ND GEN                          | LEASED | SUITE 1775<br>±2,220<br>SHELL  | SUITE 1780:<br>±1,823<br>2ND GEN |  |  |
| 16    | SUITE 1600: ±20,148<br>2ND GEN                            |                                                   |        |                               |                                  |                                                           |        |                                |                                  |  |  |
| 15    | SUITE 1500: ±18,866<br>2ND GEN                            |                                                   |        |                               |                                  |                                                           |        |                                |                                  |  |  |
| 14    | SUITE 1400: ±19,424<br>SHELL                              |                                                   |        |                               |                                  |                                                           |        |                                |                                  |  |  |
| 12    | SUITE 1200: ±<br>2ND GEN                                  |                                                   | LEASI  | ED                            | SUITE 1240: ±2,929<br>SPEC SUITE | LE                                                        | ASED   | LEASED                         | SUITE 1295: ±3,841<br>2ND GEN    |  |  |
| 11    |                                                           |                                                   |        |                               | LEASED                           |                                                           |        |                                |                                  |  |  |
| 10    |                                                           |                                                   |        |                               | LEASED                           |                                                           |        |                                |                                  |  |  |
| 9     |                                                           |                                                   |        |                               | LEASED                           |                                                           |        |                                |                                  |  |  |
| 8     |                                                           |                                                   |        |                               | LEASED                           |                                                           |        |                                |                                  |  |  |
| 7     |                                                           |                                                   |        |                               | LEASED                           |                                                           |        |                                |                                  |  |  |
| 6     |                                                           |                                                   |        |                               | LEASED                           |                                                           |        |                                |                                  |  |  |
| 5     |                                                           |                                                   |        |                               | LEASED                           |                                                           |        |                                |                                  |  |  |
| 4     | SUITE 400: ±3,990 SUITE 425: ±5,394 SPEC SUITE SPEC SUITE |                                                   |        |                               |                                  | SUITE 450: ±6,598 SUITE 475: ±2,593 SPEC SUITE SPEC SUITE |        |                                |                                  |  |  |
| 3     | SUITE 300: ±10,459<br>SPEC SUITE                          |                                                   |        |                               |                                  |                                                           |        | CONFERENCE                     | CENTER                           |  |  |
| 2     |                                                           |                                                   |        |                               | LEASED                           |                                                           |        |                                |                                  |  |  |
| 1     | LEASED LEASED                                             |                                                   |        |                               |                                  | SUITE 120: ±1,032 SHELL LEASED                            |        |                                |                                  |  |  |
|       | LEASED REN SQUARE ATHLETIC CLUB                           |                                                   |        |                               |                                  |                                                           |        | AMENITY CENTER                 |                                  |  |  |

Ren I — 2 North Central Ave 24th Floor: ±19,126 RSF Spec Suite

Not to scale
All measurements are approximate

LEARN MORE AT RENSQUAREPHX.COM

JERRY ROBERTS +1 602 229 5829 jerry.roberts@cushwake.com PAT BOYLE +1 602 229 5828 pat.boyle@cushwake.com