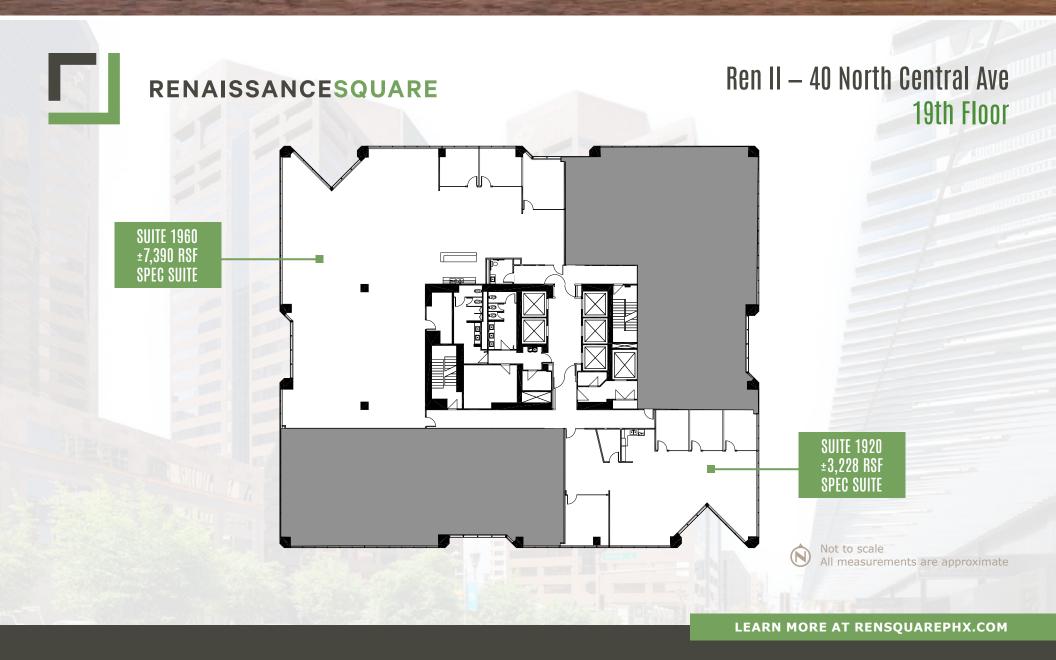

## Ren II - 40 North Central Ave

| FLOOR |                                              |                    |                       |                         |                                  |         |                              |  |  |  |  |
|-------|----------------------------------------------|--------------------|-----------------------|-------------------------|----------------------------------|---------|------------------------------|--|--|--|--|
| 28    |                                              |                    |                       | LEASED                  |                                  |         |                              |  |  |  |  |
| 27    | BALCONY                                      |                    |                       |                         |                                  |         |                              |  |  |  |  |
| 26    |                                              |                    |                       | LEASED                  |                                  |         |                              |  |  |  |  |
| 25    |                                              |                    |                       | LEASED                  |                                  |         |                              |  |  |  |  |
| 24    | LEASED LEASED                                |                    |                       |                         |                                  |         |                              |  |  |  |  |
| 23    | LEASED                                       |                    |                       |                         |                                  |         |                              |  |  |  |  |
| 22    |                                              |                    |                       | LEASED                  |                                  |         |                              |  |  |  |  |
| 21    |                                              |                    |                       | LEASED                  |                                  |         |                              |  |  |  |  |
| 20    |                                              |                    |                       | LEASED                  |                                  |         |                              |  |  |  |  |
| 19    | SUITE 192<br>SPEC                            | 0: ±3,228<br>SUITE | LEASED                |                         | SUITE 1960: ±7,390<br>SPEC SUITE |         | LEASED                       |  |  |  |  |
| 18    |                                              |                    | LEASED                |                         |                                  | STORAGE | LEASED                       |  |  |  |  |
| 17    |                                              |                    |                       | LEASED                  |                                  |         |                              |  |  |  |  |
| 16    | LEASED                                       |                    |                       |                         |                                  |         |                              |  |  |  |  |
| 15    | LEASED                                       |                    |                       |                         |                                  |         |                              |  |  |  |  |
| 14    | SUITE 1400: ±19,597<br>SHELL                 |                    |                       |                         |                                  |         |                              |  |  |  |  |
| 12    |                                              |                    |                       | LEASED                  |                                  |         |                              |  |  |  |  |
| 11    |                                              |                    |                       | LEASED                  |                                  |         |                              |  |  |  |  |
| 10    | LEASED SUITE 109                             |                    |                       |                         |                                  |         | SUITE 1050: ±4,189<br>SHELL  |  |  |  |  |
| 9     |                                              |                    |                       | LEASED                  |                                  |         |                              |  |  |  |  |
| 8     |                                              |                    |                       | LEASED                  |                                  |         |                              |  |  |  |  |
| 7     | LE                                           | ASED               | LEASED                |                         | LEASED                           |         | SUITE 775: ±3,411<br>2ND GEN |  |  |  |  |
| 6     |                                              |                    |                       | LEASED                  |                                  |         |                              |  |  |  |  |
| 5     | LEASED                                       |                    |                       |                         |                                  |         |                              |  |  |  |  |
| 4     | SUITE 400: ±18,691<br>SPEC SUITE - The Beach |                    |                       |                         |                                  |         |                              |  |  |  |  |
| 3     | LEASED LEASED                                |                    |                       |                         |                                  |         |                              |  |  |  |  |
| 2     |                                              |                    | SUITE                 | 200: ±16,400<br>2ND GEN |                                  |         |                              |  |  |  |  |
| 1     | SUITE 10<br>SH                               | )4: ±1,484<br> ELL | BUILDING COMMON AREAS |                         |                                  |         |                              |  |  |  |  |
| LL    | LE <i>F</i>                                  | ASED               | BUILDING COMMON AREAS |                         |                                  |         |                              |  |  |  |  |