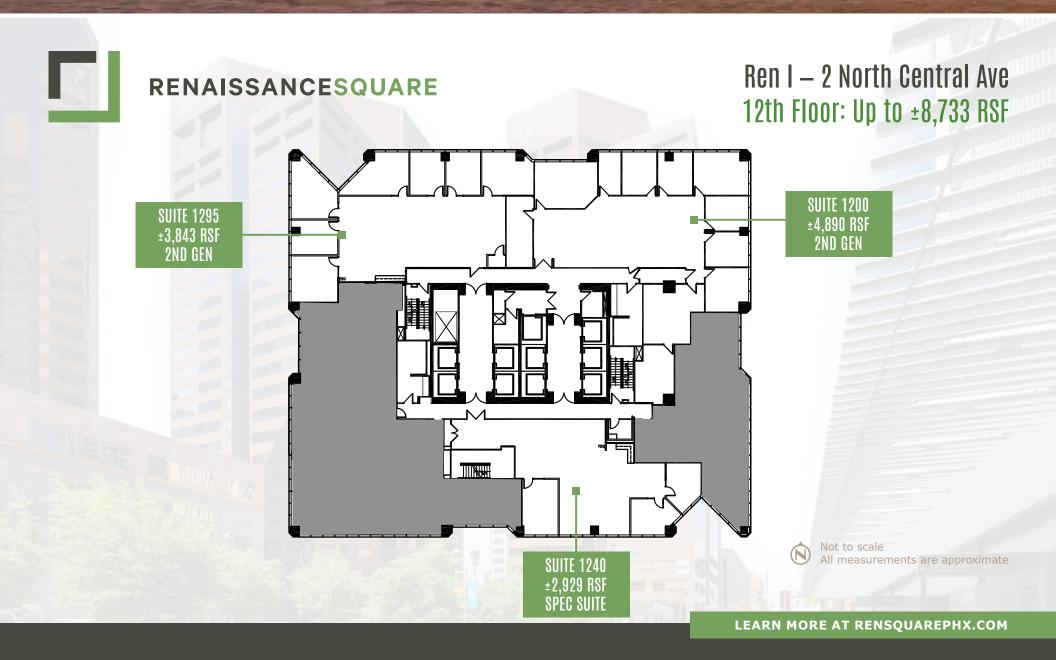

| FLOOR |                                                           |                                                   |        |                               |                                  |                                                           |        |                                |                                  |  |  |
|-------|-----------------------------------------------------------|---------------------------------------------------|--------|-------------------------------|----------------------------------|-----------------------------------------------------------|--------|--------------------------------|----------------------------------|--|--|
| 26    |                                                           |                                                   |        |                               | LEASED                           |                                                           |        |                                |                                  |  |  |
| 25    | BALCONY                                                   |                                                   |        |                               |                                  |                                                           |        |                                | BALCONY                          |  |  |
| 24    |                                                           | SUITE 2400: ±19,126<br>SPEC SUITE - The Executive |        |                               |                                  |                                                           |        |                                |                                  |  |  |
| 23    | LEASED                                                    |                                                   |        |                               |                                  |                                                           |        |                                |                                  |  |  |
| 22    | LEASED SUITE 2250 ±6 SHELL                                |                                                   |        |                               |                                  |                                                           |        |                                | ±6,561<br>L                      |  |  |
| 21    |                                                           | LEASED                                            |        |                               |                                  |                                                           |        |                                |                                  |  |  |
| 20    | LEASED                                                    |                                                   |        | SUITE 2025: ±9,700<br>2ND GEN |                                  |                                                           | UZ     | ITE 2050: ±4,550<br>SPEC SUITE | STORAGE                          |  |  |
| 19    | LEASED                                                    |                                                   |        |                               |                                  |                                                           |        |                                |                                  |  |  |
| 18    |                                                           |                                                   |        |                               | LEASED                           |                                                           |        |                                |                                  |  |  |
| 17    | LEASED                                                    |                                                   | LEASED | LEASED                        | D LEASED                         | SUITE 1765:<br>±1,861<br>2ND GEN                          | LEASED | SUITE 1775<br>±2,220<br>SHELL  | SUITE 1780:<br>±1,823<br>2ND GEN |  |  |
| 16    | SUITE 1600: ±20,148<br>2ND GEN                            |                                                   |        |                               |                                  |                                                           |        |                                |                                  |  |  |
| 15    | SUITE 1500: ±18,866<br>2ND GEN                            |                                                   |        |                               |                                  |                                                           |        |                                |                                  |  |  |
| 14    | SUITE 1400: ±19,424<br>SHELL                              |                                                   |        |                               |                                  |                                                           |        |                                |                                  |  |  |
| 12    | SUITE 1200: ±<br>2ND GEN                                  |                                                   | LEASI  | ED                            | SUITE 1240: ±2,929<br>SPEC SUITE | LE                                                        | ASED   | LEASED                         | SUITE 1295: ±3,841<br>2ND GEN    |  |  |
| 11    |                                                           |                                                   |        |                               | LEASED                           |                                                           |        |                                |                                  |  |  |
| 10    |                                                           |                                                   |        |                               | LEASED                           |                                                           |        |                                |                                  |  |  |
| 9     |                                                           |                                                   |        |                               | LEASED                           |                                                           |        |                                |                                  |  |  |
| 8     |                                                           |                                                   |        |                               | LEASED                           |                                                           |        |                                |                                  |  |  |
| 7     |                                                           |                                                   |        |                               | LEASED                           |                                                           |        |                                |                                  |  |  |
| 6     |                                                           |                                                   |        |                               | LEASED                           |                                                           |        |                                |                                  |  |  |
| 5     |                                                           |                                                   |        |                               | LEASED                           |                                                           |        |                                |                                  |  |  |
| 4     | SUITE 400: ±3,990 SUITE 425: ±5,394 SPEC SUITE SPEC SUITE |                                                   |        |                               |                                  | SUITE 450: ±6,598 SUITE 475: ±2,593 SPEC SUITE SPEC SUITE |        |                                |                                  |  |  |
| 3     | SUITE 300: ±10,459<br>SPEC SUITE                          |                                                   |        |                               |                                  |                                                           |        | CONFERENCE                     | CENTER                           |  |  |
| 2     |                                                           |                                                   |        |                               | LEASED                           |                                                           |        |                                |                                  |  |  |
| 1     | LEASED LEASED                                             |                                                   |        |                               |                                  | SUITE 120: ±1,032 SHELL LEASED                            |        |                                |                                  |  |  |
|       | LEASED REN SQUARE ATHLETIC CLUB                           |                                                   |        |                               |                                  |                                                           |        | AMENITY CENTER                 |                                  |  |  |