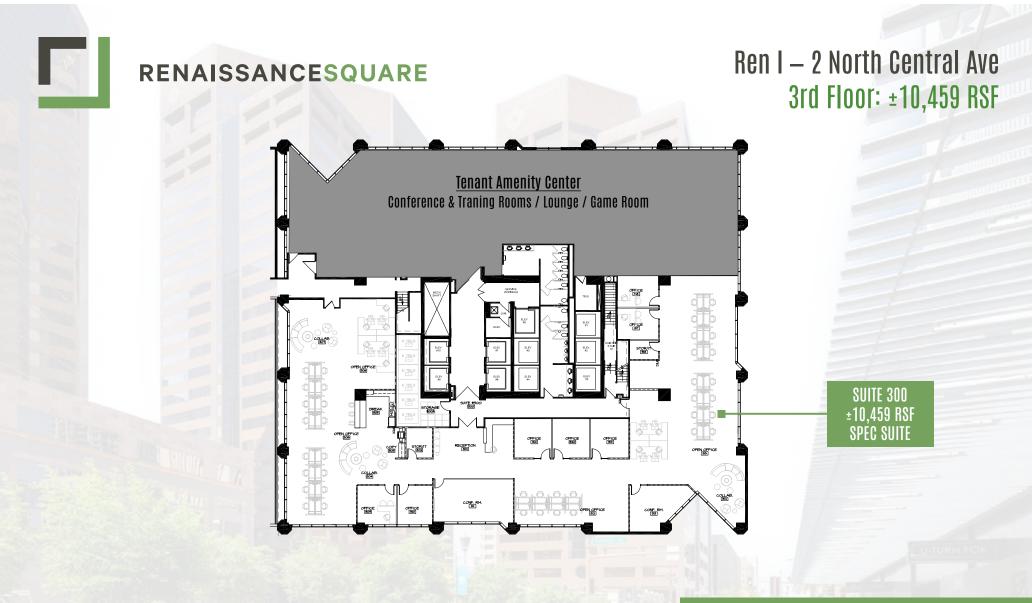

| FLOOR |                                                           |                                                   |        |                               |                                  |                                                           |        |                                |                                  |  |  |
|-------|-----------------------------------------------------------|---------------------------------------------------|--------|-------------------------------|----------------------------------|-----------------------------------------------------------|--------|--------------------------------|----------------------------------|--|--|
| 26    |                                                           |                                                   |        |                               | LEASED                           |                                                           |        |                                |                                  |  |  |
| 25    | BALCONY                                                   |                                                   |        |                               |                                  |                                                           |        |                                | BALCONY                          |  |  |
| 24    |                                                           | SUITE 2400: ±19,126<br>SPEC SUITE - The Executive |        |                               |                                  |                                                           |        |                                |                                  |  |  |
| 23    | LEASED                                                    |                                                   |        |                               |                                  |                                                           |        |                                |                                  |  |  |
| 22    | LEASED SUITE 2250 ±6 SHELL                                |                                                   |        |                               |                                  |                                                           |        |                                | ±6,561<br>L                      |  |  |
| 21    |                                                           | LEASED                                            |        |                               |                                  |                                                           |        |                                |                                  |  |  |
| 20    | LEASED                                                    |                                                   |        | SUITE 2025: ±9,700<br>2ND GEN |                                  |                                                           | UZ     | ITE 2050: ±4,550<br>SPEC SUITE | STORAGE                          |  |  |
| 19    | LEASED                                                    |                                                   |        |                               |                                  |                                                           |        |                                |                                  |  |  |
| 18    |                                                           |                                                   |        |                               | LEASED                           |                                                           |        |                                |                                  |  |  |
| 17    | LEASED                                                    |                                                   | LEASED | LEASED                        | D LEASED                         | SUITE 1765:<br>±1,861<br>2ND GEN                          | LEASED | SUITE 1775<br>±2,220<br>SHELL  | SUITE 1780:<br>±1,823<br>2ND GEN |  |  |
| 16    | SUITE 1600: ±20,148<br>2ND GEN                            |                                                   |        |                               |                                  |                                                           |        |                                |                                  |  |  |
| 15    | SUITE 1500: ±18,866<br>2ND GEN                            |                                                   |        |                               |                                  |                                                           |        |                                |                                  |  |  |
| 14    | SUITE 1400: ±19,424<br>SHELL                              |                                                   |        |                               |                                  |                                                           |        |                                |                                  |  |  |
| 12    | SUITE 1200: ±<br>2ND GEN                                  |                                                   | LEASI  | ED                            | SUITE 1240: ±2,929<br>SPEC SUITE | LE                                                        | ASED   | LEASED                         | SUITE 1295: ±3,841<br>2ND GEN    |  |  |
| 11    |                                                           |                                                   |        |                               | LEASED                           |                                                           |        |                                |                                  |  |  |
| 10    |                                                           |                                                   |        |                               | LEASED                           |                                                           |        |                                |                                  |  |  |
| 9     |                                                           |                                                   |        |                               | LEASED                           |                                                           |        |                                |                                  |  |  |
| 8     |                                                           |                                                   |        |                               | LEASED                           |                                                           |        |                                |                                  |  |  |
| 7     |                                                           |                                                   |        |                               | LEASED                           |                                                           |        |                                |                                  |  |  |
| 6     |                                                           |                                                   |        |                               | LEASED                           |                                                           |        |                                |                                  |  |  |
| 5     |                                                           |                                                   |        |                               | LEASED                           |                                                           |        |                                |                                  |  |  |
| 4     | SUITE 400: ±3,990 SUITE 425: ±5,394 SPEC SUITE SPEC SUITE |                                                   |        |                               |                                  | SUITE 450: ±6,598 SUITE 475: ±2,593 SPEC SUITE SPEC SUITE |        |                                |                                  |  |  |
| 3     | SUITE 300: ±10,459<br>SPEC SUITE                          |                                                   |        |                               |                                  |                                                           |        | CONFERENCE                     | CENTER                           |  |  |
| 2     |                                                           |                                                   |        |                               | LEASED                           |                                                           |        |                                |                                  |  |  |
| 1     | LEASED LEASED                                             |                                                   |        |                               |                                  | SUITE 120: ±1,032 SHELL LEASED                            |        |                                |                                  |  |  |
|       | LEASED REN SQUARE ATHLETIC CLUB                           |                                                   |        |                               |                                  |                                                           |        | AMENITY CENTER                 |                                  |  |  |