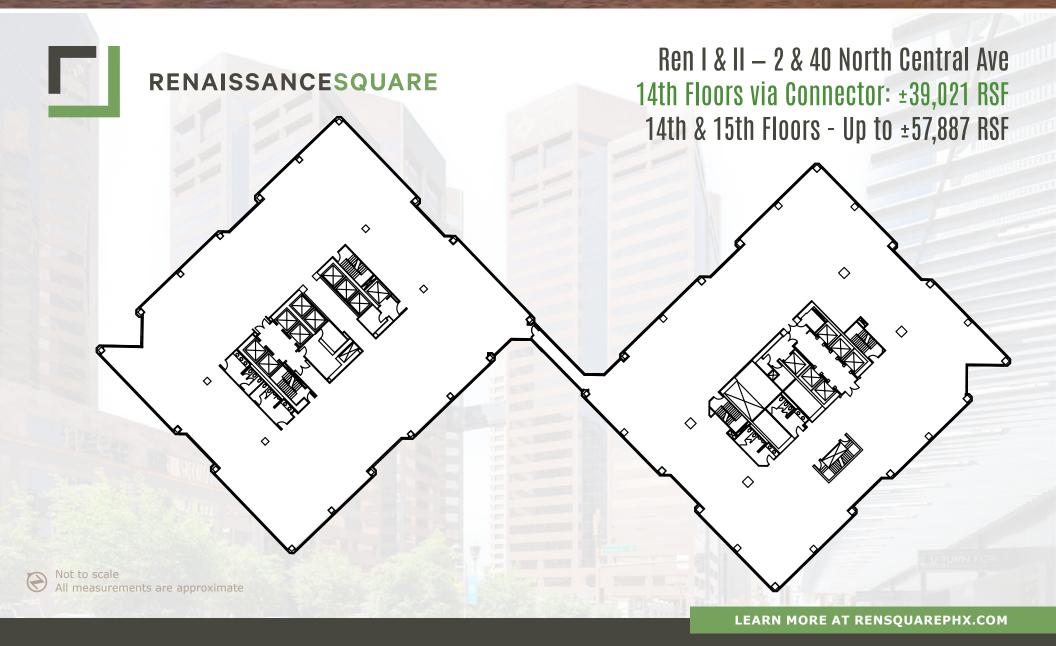

## Ren II - 40 North Central Ave

| FLOOR |                                              |                    |                       |                         |                                  |         |                              |  |  |  |  |
|-------|----------------------------------------------|--------------------|-----------------------|-------------------------|----------------------------------|---------|------------------------------|--|--|--|--|
| 28    |                                              |                    |                       | LEASED                  |                                  |         |                              |  |  |  |  |
| 27    | BALCONY                                      |                    |                       |                         |                                  |         |                              |  |  |  |  |
| 26    |                                              |                    |                       | LEASED                  |                                  |         |                              |  |  |  |  |
| 25    |                                              |                    |                       | LEASED                  |                                  |         |                              |  |  |  |  |
| 24    | LEASED LEASED                                |                    |                       |                         |                                  |         |                              |  |  |  |  |
| 23    | LEASED                                       |                    |                       |                         |                                  |         |                              |  |  |  |  |
| 22    |                                              |                    |                       | LEASED                  |                                  |         |                              |  |  |  |  |
| 21    |                                              |                    |                       | LEASED                  |                                  |         |                              |  |  |  |  |
| 20    |                                              |                    |                       | LEASED                  |                                  |         |                              |  |  |  |  |
| 19    | SUITE 192<br>SPEC                            | 0: ±3,228<br>SUITE | LEASED                |                         | SUITE 1960: ±7,390<br>SPEC SUITE |         | LEASED                       |  |  |  |  |
| 18    |                                              |                    | LEASED                |                         |                                  | STORAGE | LEASED                       |  |  |  |  |
| 17    |                                              |                    |                       | LEASED                  |                                  |         |                              |  |  |  |  |
| 16    | LEASED                                       |                    |                       |                         |                                  |         |                              |  |  |  |  |
| 15    | LEASED                                       |                    |                       |                         |                                  |         |                              |  |  |  |  |
| 14    | SUITE 1400: ±19,597<br>SHELL                 |                    |                       |                         |                                  |         |                              |  |  |  |  |
| 12    |                                              |                    |                       | LEASED                  |                                  |         |                              |  |  |  |  |
| 11    |                                              |                    |                       | LEASED                  |                                  |         |                              |  |  |  |  |
| 10    | LEASED SUITE 109                             |                    |                       |                         |                                  |         | SUITE 1050: ±4,189<br>SHELL  |  |  |  |  |
| 9     |                                              |                    |                       | LEASED                  |                                  |         |                              |  |  |  |  |
| 8     |                                              |                    |                       | LEASED                  |                                  |         |                              |  |  |  |  |
| 7     | LE                                           | ASED               | LEASED                |                         | LEASED                           |         | SUITE 775: ±3,411<br>2ND GEN |  |  |  |  |
| 6     |                                              |                    |                       | LEASED                  |                                  |         |                              |  |  |  |  |
| 5     | LEASED                                       |                    |                       |                         |                                  |         |                              |  |  |  |  |
| 4     | SUITE 400: ±18,691<br>SPEC SUITE - The Beach |                    |                       |                         |                                  |         |                              |  |  |  |  |
| 3     | LEASED LEASED                                |                    |                       |                         |                                  |         |                              |  |  |  |  |
| 2     |                                              |                    | SUITE                 | 200: ±16,400<br>2ND GEN |                                  |         |                              |  |  |  |  |
| 1     | SUITE 10<br>SH                               | )4: ±1,484<br> ELL | BUILDING COMMON AREAS |                         |                                  |         |                              |  |  |  |  |
| LL    | LE <i>F</i>                                  | ASED               | BUILDING COMMON AREAS |                         |                                  |         |                              |  |  |  |  |