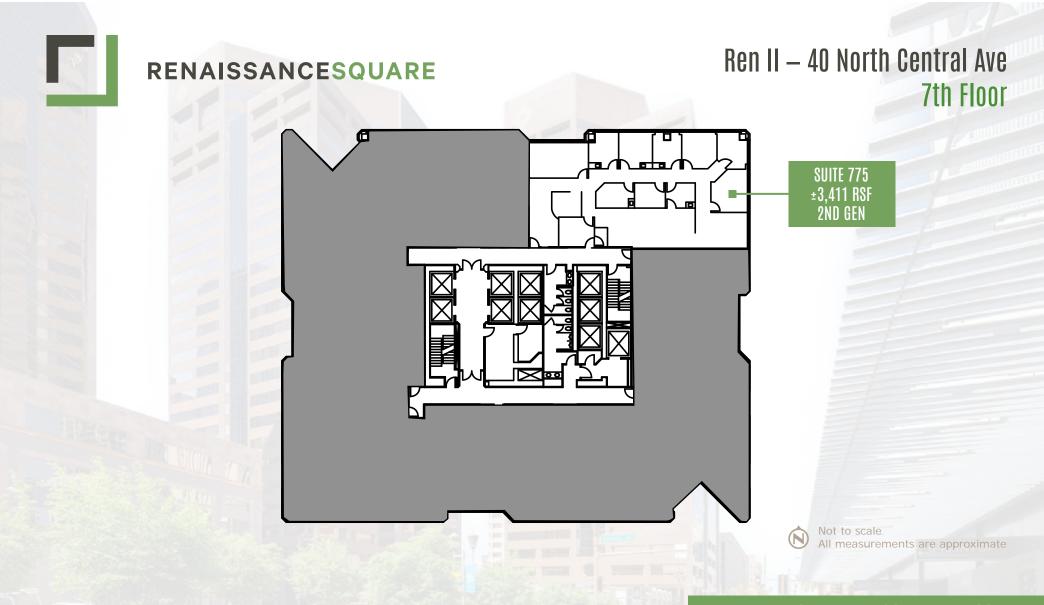

## Ren II - 40 North Central Ave

| FLOOR |                                              |                    |                       |                         |                                  |         |                              |  |  |  |  |
|-------|----------------------------------------------|--------------------|-----------------------|-------------------------|----------------------------------|---------|------------------------------|--|--|--|--|
| 28    |                                              |                    |                       | LEASED                  |                                  |         |                              |  |  |  |  |
| 27    | BALCONY                                      |                    |                       |                         |                                  |         |                              |  |  |  |  |
| 26    |                                              |                    |                       | LEASED                  |                                  |         |                              |  |  |  |  |
| 25    |                                              |                    |                       | LEASED                  |                                  |         |                              |  |  |  |  |
| 24    | LEASED LEASED                                |                    |                       |                         |                                  |         |                              |  |  |  |  |
| 23    | LEASED                                       |                    |                       |                         |                                  |         |                              |  |  |  |  |
| 22    |                                              |                    |                       | LEASED                  |                                  |         |                              |  |  |  |  |
| 21    |                                              |                    |                       | LEASED                  |                                  |         |                              |  |  |  |  |
| 20    |                                              |                    |                       | LEASED                  |                                  |         |                              |  |  |  |  |
| 19    | SUITE 192<br>SPEC                            | 0: ±3,228<br>SUITE | LEASED                |                         | SUITE 1960: ±7,390<br>SPEC SUITE |         | LEASED                       |  |  |  |  |
| 18    |                                              |                    | LEASED                |                         |                                  | STORAGE | LEASED                       |  |  |  |  |
| 17    |                                              |                    |                       | LEASED                  |                                  |         |                              |  |  |  |  |
| 16    | LEASED                                       |                    |                       |                         |                                  |         |                              |  |  |  |  |
| 15    | LEASED                                       |                    |                       |                         |                                  |         |                              |  |  |  |  |
| 14    | SUITE 1400: ±19,597<br>SHELL                 |                    |                       |                         |                                  |         |                              |  |  |  |  |
| 12    |                                              |                    |                       | LEASED                  |                                  |         |                              |  |  |  |  |
| 11    |                                              |                    |                       | LEASED                  |                                  |         |                              |  |  |  |  |
| 10    | LEASED SUITE 109                             |                    |                       |                         |                                  |         | SUITE 1050: ±4,189<br>SHELL  |  |  |  |  |
| 9     |                                              |                    |                       | LEASED                  |                                  |         |                              |  |  |  |  |
| 8     |                                              |                    |                       | LEASED                  |                                  |         |                              |  |  |  |  |
| 7     | LE                                           | ASED               | LEASED                |                         | LEASED                           |         | SUITE 775: ±3,411<br>2ND GEN |  |  |  |  |
| 6     |                                              |                    |                       | LEASED                  |                                  |         |                              |  |  |  |  |
| 5     | LEASED                                       |                    |                       |                         |                                  |         |                              |  |  |  |  |
| 4     | SUITE 400: ±18,691<br>SPEC SUITE - The Beach |                    |                       |                         |                                  |         |                              |  |  |  |  |
| 3     | LEASED LEASED                                |                    |                       |                         |                                  |         |                              |  |  |  |  |
| 2     |                                              |                    | SUITE                 | 200: ±16,400<br>2ND GEN |                                  |         |                              |  |  |  |  |
| 1     | SUITE 10<br>SH                               | )4: ±1,484<br> ELL | BUILDING COMMON AREAS |                         |                                  |         |                              |  |  |  |  |
| LL    | LE <i>F</i>                                  | ASED               | BUILDING COMMON AREAS |                         |                                  |         |                              |  |  |  |  |