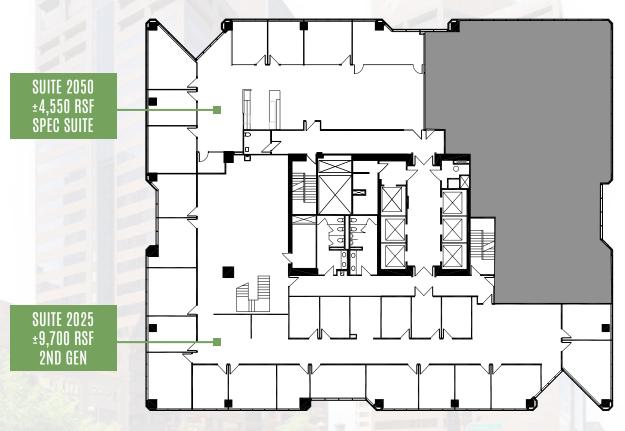

| FLOOR |                                                           |                                                   |        |                               |                                  |                                                           |        |                                |                                  |  |  |
|-------|-----------------------------------------------------------|---------------------------------------------------|--------|-------------------------------|----------------------------------|-----------------------------------------------------------|--------|--------------------------------|----------------------------------|--|--|
| 26    |                                                           |                                                   |        |                               | LEASED                           |                                                           |        |                                |                                  |  |  |
| 25    | BALCONY                                                   |                                                   |        |                               |                                  |                                                           |        |                                | BALCONY                          |  |  |
| 24    |                                                           | SUITE 2400: ±19,126<br>SPEC SUITE - The Executive |        |                               |                                  |                                                           |        |                                |                                  |  |  |
| 23    | LEASED                                                    |                                                   |        |                               |                                  |                                                           |        |                                |                                  |  |  |
| 22    | LEASED SUITE 2250 ±6 SHELL                                |                                                   |        |                               |                                  |                                                           |        |                                | ±6,561<br>L                      |  |  |
| 21    |                                                           | LEASED                                            |        |                               |                                  |                                                           |        |                                |                                  |  |  |
| 20    | LEASED                                                    |                                                   |        | SUITE 2025: ±9,700<br>2ND GEN |                                  |                                                           | UZ     | ITE 2050: ±4,550<br>SPEC SUITE | STORAGE                          |  |  |
| 19    | LEASED                                                    |                                                   |        |                               |                                  |                                                           |        |                                |                                  |  |  |
| 18    |                                                           |                                                   |        |                               | LEASED                           |                                                           |        |                                |                                  |  |  |
| 17    | LEASED                                                    |                                                   | LEASED | LEASED                        | D LEASED                         | SUITE 1765:<br>±1,861<br>2ND GEN                          | LEASED | SUITE 1775<br>±2,220<br>SHELL  | SUITE 1780:<br>±1,823<br>2ND GEN |  |  |
| 16    | SUITE 1600: ±20,148<br>2ND GEN                            |                                                   |        |                               |                                  |                                                           |        |                                |                                  |  |  |
| 15    | SUITE 1500: ±18,866<br>2ND GEN                            |                                                   |        |                               |                                  |                                                           |        |                                |                                  |  |  |
| 14    | SUITE 1400: ±19,424<br>SHELL                              |                                                   |        |                               |                                  |                                                           |        |                                |                                  |  |  |
| 12    | SUITE 1200: ±<br>2ND GEN                                  |                                                   | LEASI  | ED                            | SUITE 1240: ±2,929<br>SPEC SUITE | LE                                                        | ASED   | LEASED                         | SUITE 1295: ±3,841<br>2ND GEN    |  |  |
| 11    |                                                           |                                                   |        |                               | LEASED                           |                                                           |        |                                |                                  |  |  |
| 10    |                                                           |                                                   |        |                               | LEASED                           |                                                           |        |                                |                                  |  |  |
| 9     |                                                           |                                                   |        |                               | LEASED                           |                                                           |        |                                |                                  |  |  |
| 8     |                                                           |                                                   |        |                               | LEASED                           |                                                           |        |                                |                                  |  |  |
| 7     |                                                           |                                                   |        |                               | LEASED                           |                                                           |        |                                |                                  |  |  |
| 6     |                                                           |                                                   |        |                               | LEASED                           |                                                           |        |                                |                                  |  |  |
| 5     |                                                           |                                                   |        |                               | LEASED                           |                                                           |        |                                |                                  |  |  |
| 4     | SUITE 400: ±3,990 SUITE 425: ±5,394 SPEC SUITE SPEC SUITE |                                                   |        |                               |                                  | SUITE 450: ±6,598 SUITE 475: ±2,593 SPEC SUITE SPEC SUITE |        |                                |                                  |  |  |
| 3     | SUITE 300: ±10,459<br>SPEC SUITE                          |                                                   |        |                               |                                  |                                                           |        | CONFERENCE                     | CENTER                           |  |  |
| 2     |                                                           |                                                   |        |                               | LEASED                           |                                                           |        |                                |                                  |  |  |
| 1     | LEASED LEASED                                             |                                                   |        |                               |                                  | SUITE 120: ±1,032 SHELL LEASED                            |        |                                |                                  |  |  |
|       | LEASED REN SQUARE ATHLETIC CLUB                           |                                                   |        |                               |                                  |                                                           |        | AMENITY CENTER                 |                                  |  |  |

# Ren I - 2 North Central Ave 20th Floor: Up To $\pm 14,250$ RSF

All measurements are approximate

LEARN MORE AT RENSQUAREPHX.COM

JERRY ROBERTS +1 602 229 5829 jerry.roberts@cushwake.com PAT BOYLE +1 602 229 5828 pat.boyle@cushwake.com