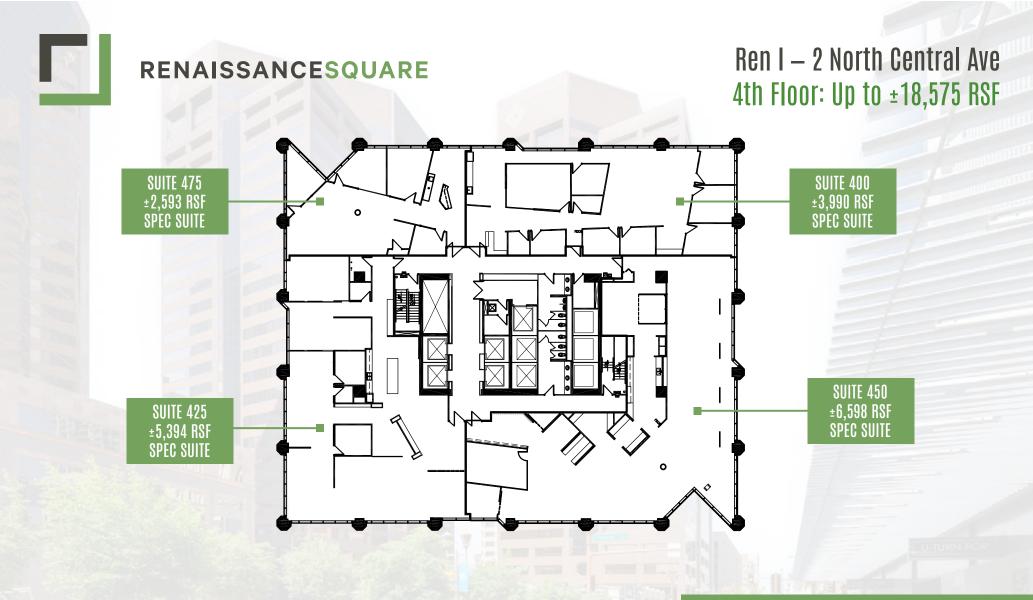

| FLOOR |                                                           |                                                   |        |                               |                                  |                                                           |        |                                |                                  |  |  |
|-------|-----------------------------------------------------------|---------------------------------------------------|--------|-------------------------------|----------------------------------|-----------------------------------------------------------|--------|--------------------------------|----------------------------------|--|--|
| 26    |                                                           |                                                   |        |                               | LEASED                           |                                                           |        |                                |                                  |  |  |
| 25    | BALCONY                                                   |                                                   |        |                               |                                  |                                                           |        |                                | BALCONY                          |  |  |
| 24    |                                                           | SUITE 2400: ±19,126<br>SPEC SUITE - The Executive |        |                               |                                  |                                                           |        |                                |                                  |  |  |
| 23    | LEASED                                                    |                                                   |        |                               |                                  |                                                           |        |                                |                                  |  |  |
| 22    | LEASED SUITE 2250 ±6 SHELL                                |                                                   |        |                               |                                  |                                                           |        |                                | ±6,561<br>L                      |  |  |
| 21    |                                                           | LEASED                                            |        |                               |                                  |                                                           |        |                                |                                  |  |  |
| 20    | LEASED                                                    |                                                   |        | SUITE 2025: ±9,700<br>2ND GEN |                                  |                                                           | UZ     | ITE 2050: ±4,550<br>SPEC SUITE | STORAGE                          |  |  |
| 19    | LEASED                                                    |                                                   |        |                               |                                  |                                                           |        |                                |                                  |  |  |
| 18    |                                                           |                                                   |        |                               | LEASED                           |                                                           |        |                                |                                  |  |  |
| 17    | LEASED                                                    |                                                   | LEASED | LEASED                        | D LEASED                         | SUITE 1765:<br>±1,861<br>2ND GEN                          | LEASED | SUITE 1775<br>±2,220<br>SHELL  | SUITE 1780:<br>±1,823<br>2ND GEN |  |  |
| 16    | SUITE 1600: ±20,148<br>2ND GEN                            |                                                   |        |                               |                                  |                                                           |        |                                |                                  |  |  |
| 15    | SUITE 1500: ±18,866<br>2ND GEN                            |                                                   |        |                               |                                  |                                                           |        |                                |                                  |  |  |
| 14    | SUITE 1400: ±19,424<br>SHELL                              |                                                   |        |                               |                                  |                                                           |        |                                |                                  |  |  |
| 12    | SUITE 1200: ±<br>2ND GEN                                  |                                                   | LEASI  | ED                            | SUITE 1240: ±2,929<br>SPEC SUITE | LE                                                        | ASED   | LEASED                         | SUITE 1295: ±3,841<br>2ND GEN    |  |  |
| 11    |                                                           |                                                   |        |                               | LEASED                           |                                                           |        |                                |                                  |  |  |
| 10    |                                                           |                                                   |        |                               | LEASED                           |                                                           |        |                                |                                  |  |  |
| 9     |                                                           |                                                   |        |                               | LEASED                           |                                                           |        |                                |                                  |  |  |
| 8     |                                                           |                                                   |        |                               | LEASED                           |                                                           |        |                                |                                  |  |  |
| 7     |                                                           |                                                   |        |                               | LEASED                           |                                                           |        |                                |                                  |  |  |
| 6     |                                                           |                                                   |        |                               | LEASED                           |                                                           |        |                                |                                  |  |  |
| 5     |                                                           |                                                   |        |                               | LEASED                           |                                                           |        |                                |                                  |  |  |
| 4     | SUITE 400: ±3,990 SUITE 425: ±5,394 SPEC SUITE SPEC SUITE |                                                   |        |                               |                                  | SUITE 450: ±6,598 SUITE 475: ±2,593 SPEC SUITE SPEC SUITE |        |                                |                                  |  |  |
| 3     | SUITE 300: ±10,459<br>SPEC SUITE                          |                                                   |        |                               |                                  |                                                           |        | CONFERENCE                     | CENTER                           |  |  |
| 2     |                                                           |                                                   |        |                               | LEASED                           |                                                           |        |                                |                                  |  |  |
| 1     | LEASED LEASED                                             |                                                   |        |                               |                                  | SUITE 120: ±1,032 SHELL LEASED                            |        |                                |                                  |  |  |
|       | LEASED REN SQUARE ATHLETIC CLUB                           |                                                   |        |                               |                                  |                                                           |        | AMENITY CENTER                 |                                  |  |  |