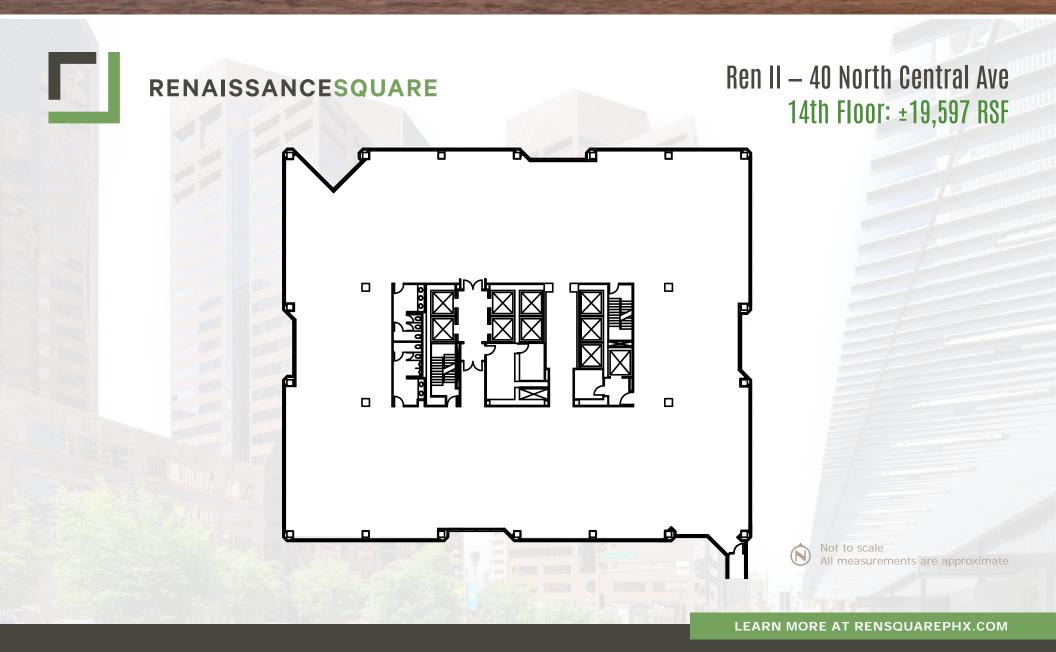

## Ren II - 40 North Central Ave

| FLOOR |                                              |                    |                       |                         |                                  |         |                              |  |  |  |  |
|-------|----------------------------------------------|--------------------|-----------------------|-------------------------|----------------------------------|---------|------------------------------|--|--|--|--|
| 28    |                                              |                    |                       | LEASED                  |                                  |         |                              |  |  |  |  |
| 27    | BALCONY                                      |                    |                       |                         |                                  |         |                              |  |  |  |  |
| 26    |                                              |                    |                       | LEASED                  |                                  |         |                              |  |  |  |  |
| 25    |                                              |                    |                       | LEASED                  |                                  |         |                              |  |  |  |  |
| 24    | LEASED LEASED                                |                    |                       |                         |                                  |         |                              |  |  |  |  |
| 23    | LEASED                                       |                    |                       |                         |                                  |         |                              |  |  |  |  |
| 22    |                                              |                    |                       | LEASED                  |                                  |         |                              |  |  |  |  |
| 21    |                                              |                    |                       | LEASED                  |                                  |         |                              |  |  |  |  |
| 20    |                                              |                    |                       | LEASED                  |                                  |         |                              |  |  |  |  |
| 19    | SUITE 192<br>SPEC                            | 0: ±3,228<br>SUITE | LEASED                |                         | SUITE 1960: ±7,390<br>SPEC SUITE |         | LEASED                       |  |  |  |  |
| 18    |                                              |                    | LEASED                |                         |                                  | STORAGE | LEASED                       |  |  |  |  |
| 17    |                                              |                    |                       | LEASED                  |                                  |         |                              |  |  |  |  |
| 16    | LEASED                                       |                    |                       |                         |                                  |         |                              |  |  |  |  |
| 15    | LEASED                                       |                    |                       |                         |                                  |         |                              |  |  |  |  |
| 14    | SUITE 1400: ±19,597<br>SHELL                 |                    |                       |                         |                                  |         |                              |  |  |  |  |
| 12    |                                              |                    |                       | LEASED                  |                                  |         |                              |  |  |  |  |
| 11    |                                              |                    |                       | LEASED                  |                                  |         |                              |  |  |  |  |
| 10    | LEASED SUITE 109                             |                    |                       |                         |                                  |         | SUITE 1050: ±4,189<br>SHELL  |  |  |  |  |
| 9     |                                              |                    |                       | LEASED                  |                                  |         |                              |  |  |  |  |
| 8     |                                              |                    |                       | LEASED                  |                                  |         |                              |  |  |  |  |
| 7     | LE                                           | ASED               | LEASED                |                         | LEASED                           |         | SUITE 775: ±3,411<br>2ND GEN |  |  |  |  |
| 6     |                                              |                    |                       | LEASED                  |                                  |         |                              |  |  |  |  |
| 5     | LEASED                                       |                    |                       |                         |                                  |         |                              |  |  |  |  |
| 4     | SUITE 400: ±18,691<br>SPEC SUITE - The Beach |                    |                       |                         |                                  |         |                              |  |  |  |  |
| 3     | LEASED LEASED                                |                    |                       |                         |                                  |         |                              |  |  |  |  |
| 2     |                                              |                    | SUITE                 | 200: ±16,400<br>2ND GEN |                                  |         |                              |  |  |  |  |
| 1     | SUITE 10<br>SH                               | )4: ±1,484<br> ELL | BUILDING COMMON AREAS |                         |                                  |         |                              |  |  |  |  |
| LL    | LE <i>F</i>                                  | ASED               | BUILDING COMMON AREAS |                         |                                  |         |                              |  |  |  |  |