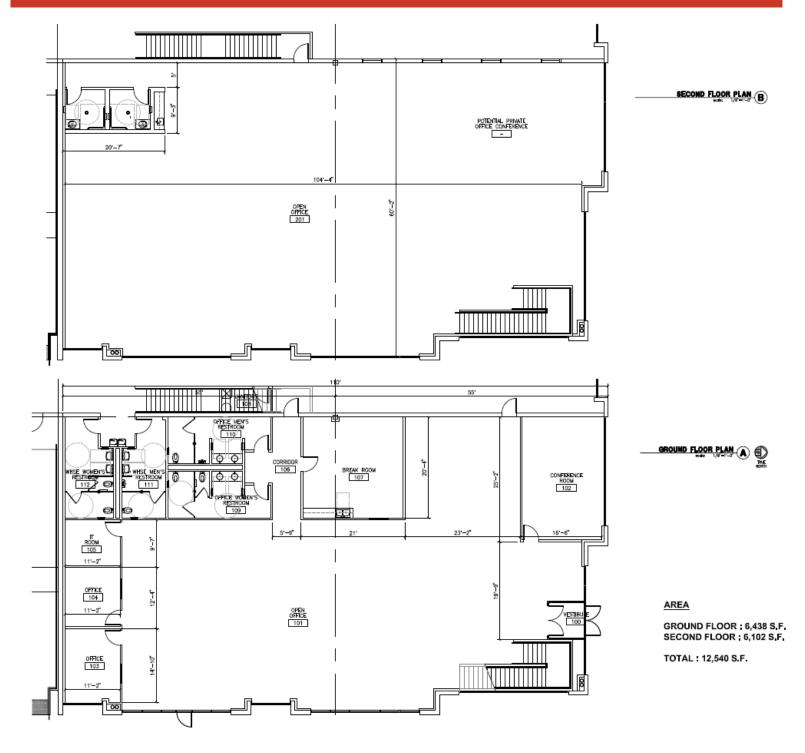

## **BUILDING HIGHLIGHTS**

- 417,809 SF building on +/-19 acres
- 40' clear height
- 6,483 SF Offices, plus 6,102 SF Mezzanine
- 49 dock high doors (25 doors w/ 40,000 lb. mechanical pit levelers)
- 2 grade level doors
- 63 "off-dock" trailer parking stalls
- 255 auto parking spaces
- 142' 272' secured truck court
- LED lighting
- Two 2,000-amp electrical service panels
- ESFR sprinkler system (K25 @ 45 PSI)
- Building will be LEED Certified
- Expandable roof-mounted solar array