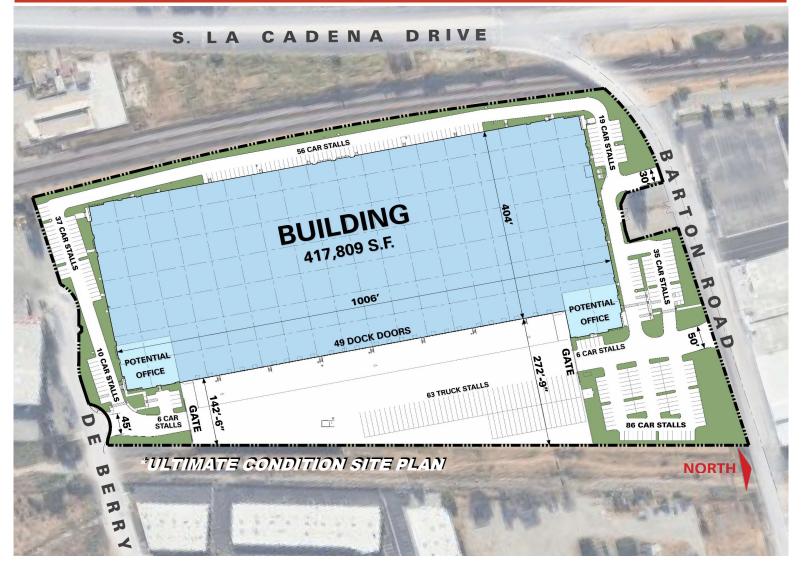

## **BUILDING HIGHLIGHTS**

- 417,809 SF building on +/-19 acres
- 40' clear height
- 6,483 SF Offices, plus 6,102 SF Mezzanine
- 49 dock high doors (25 doors w/ 40,000 lb. mechanical pit levelers)
- 2 grade level doors
- 63 "off-dock" trailer parking stalls
- 255 auto parking spaces
- 142' 272' secured truck court
- LED lighting
- Two 2,000-amp electrical service panels
- ESFR sprinkler system (K25 @ 45 PSI)
- Building will be LEED Certified
- Expandable roof-mounted solar array