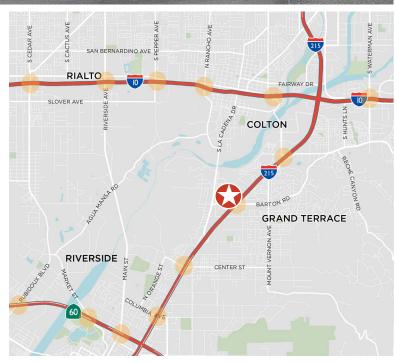

\*In 2025, the City of Colton, in cooperation with the City of Grand Terrace and CalDOT, will be removing the existing Barton Road elevated roadway (bridge) to the immediate east of the Barton Road Logistics Center project ("Project") and replacing with new lowered and widened roadway improvements. During this approximate 10-month time frame, Barton Road will be closed to through traffic and all commercial trucks traveling to/from the Project will be required to utilize La Crosse Avenue and De Berry for ingress and egress.