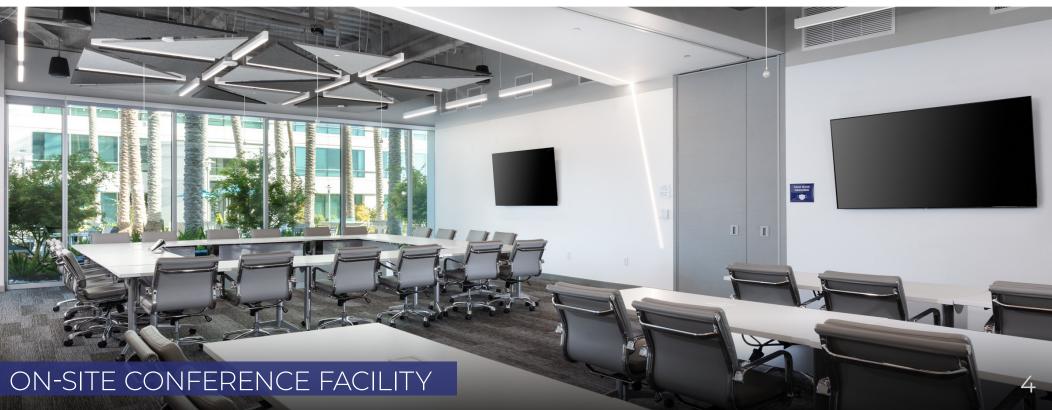

# ACWEST



## PROPERTY HIGHLIGHTS



6-STORY CLASS A OFFICE BUILDING:

Suite 100: ±5,553 SF Suite 200: ±13,621 SF\*

Suite 240: ±15,429 SF\*

\*Suites can be combined for a total of ±29,050 SF



PARKING

±3.3/1,000



#### **OUTDOOR AMENITIES**

Seating Area with Fire Pits &
Collaboration Space
Basketball, Sport Court & Pickle Ball
EV Charging Stations



#### CAFÉ

On-Site Café Serving Breakfast & Lunch



#### FITNESS CENTER

State-of-the-Art Fitness Center with Showers & Lockers



#### TRANSPORTATION

ACE Train Shuttle Stop on Site with Direct Connection to ACE Train



**ENERGY STAR SCORE** 

74



SUSTAINABILITY

Green Scorecard















SUITE 100

# ACVEST FIRST FLOOR



COMMON AREA

#### SUITE 100 ±5,553 SF

1 Conference Room Break Room

### ON-SITE AMENITIES

Café

Fitness Center

Conference Center



# ACWEST SECOND FLOOR



COMMON AREA

#### **SUITE 200**

#### ±13,621 SF

9 Offices

2 Conference Rooms

Breakroom

#### **SUITE 240**

#### ±15,429 SF

9 Offices

1 Conference Room

Breakroom

## **AMENITIES**

- 1 Loop Neighborhood Market Chick'nCone Golkonda Indian Joe Chinese
- **2** 1 Oz Coffee
- 3 Hyatt Regency &
  Convention Center
  Hilton Santa Clara
  La Fontana
  Evolution Restaurant & Bar
  Market Cafe
  Truya Sushi
- 4 Chicken Meets Rice Bistro Siam Pho Khang Bawarchi Indian Cuisin Mikayla's Café
- 6 FIRST
  Hyatt House
  Courtyard by Marriott
  Target
  Fish's Wild
  SAJJ Mediterranean
  Blue Water Seafo