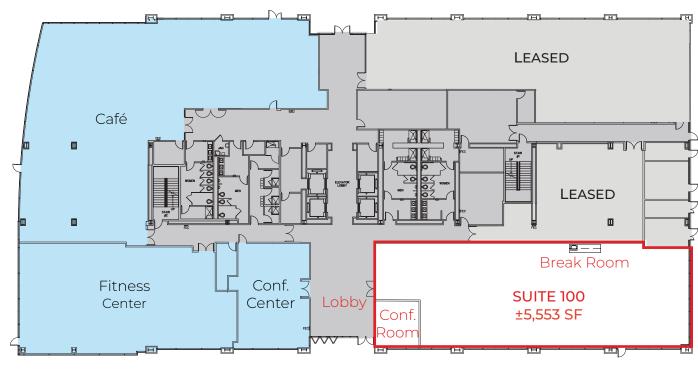

# ACVEST FIRST FLOOR

COMMON AREA

#### SUITE 100 ±5,553 SF

1 Conference Room Break Room