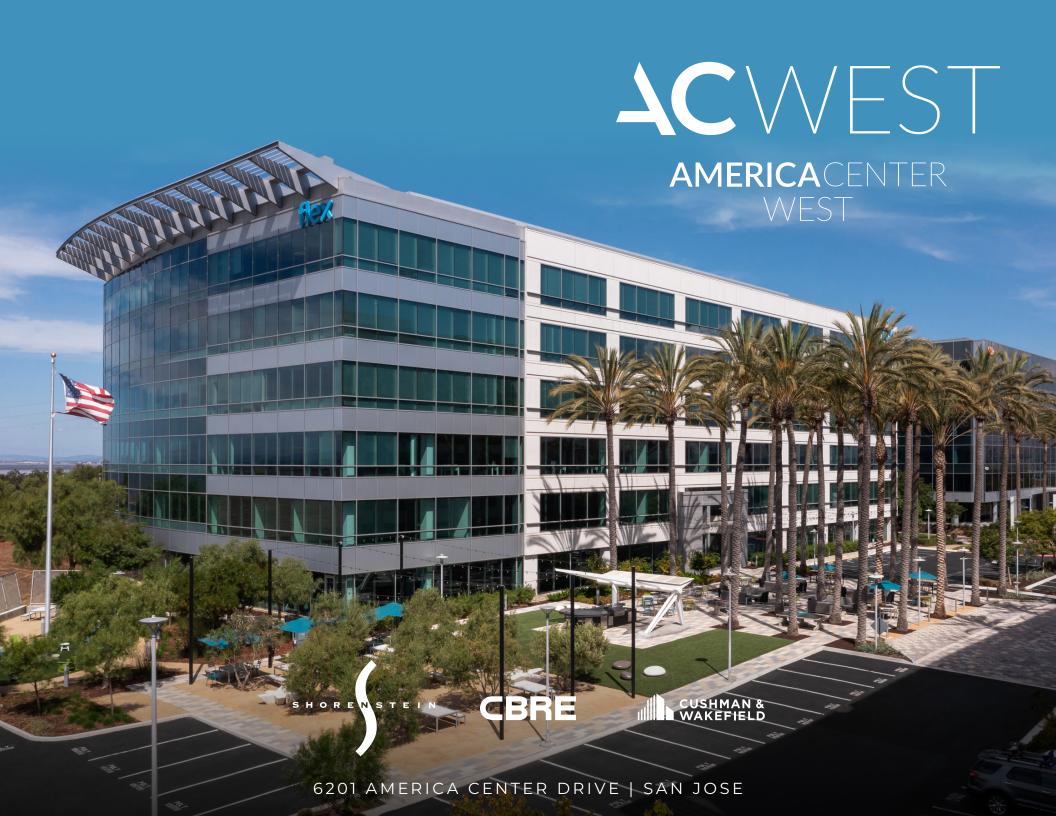

# ACWEST

# AMERICACENTER WEST

6201 America Center Drive | San Jose

Suite 100: ± 5,553 Square Feet

Suite 200: ± 13,621 Square Feet\*

Suite 240: ± 15,429 Square Feet\*

\*Suites can be combined for a total of ±29,050 SF