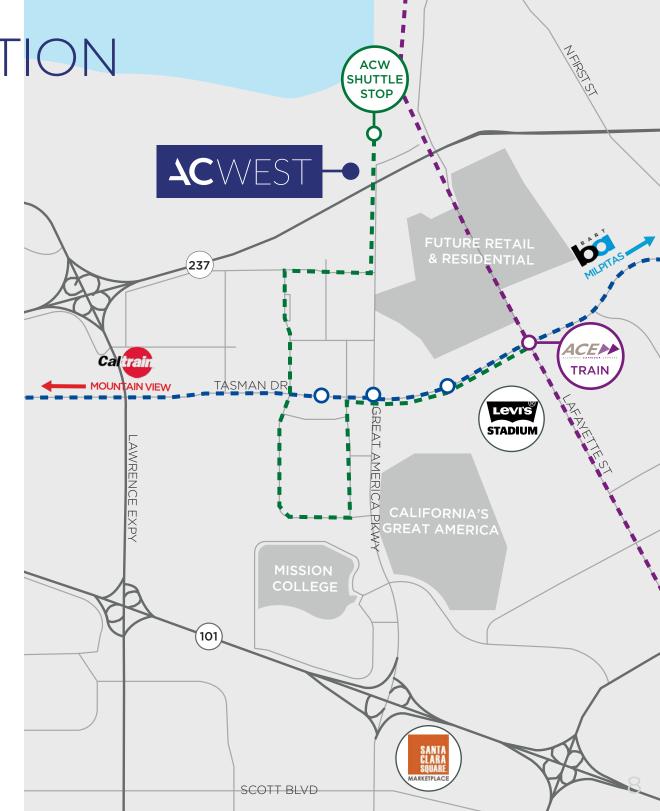

## TRANSPORTATION

**20 MINUTES** on ACE Green Shuttle to ACE Train Station

**25 MINUTES** on VTA Light Rail to Mountain View Caltain Station

**52 MINUTES** on Caltrain to San Francisco from Mountain View Caltrain Station

**19 MINUTES** on VTA Light Rail to Milpitas BART Station

**64 MINUTES** on BART to Downtown Berkeley from Milpitas BART Station

**39 MINUTES** on ACE Train to Pleasanton