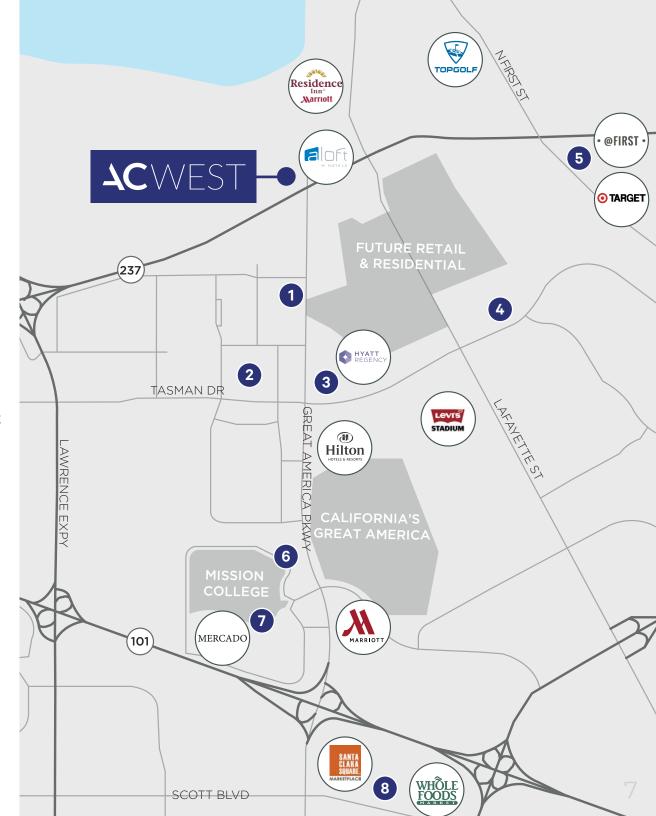

## **AMENITIES**

- 1 Loop Neighborhood Market Chick'nCone Golkonda Indian Joe Chinese
- **2** 1 Oz Coffee
- 3 Hyatt Regency &
  Convention Center
  Hilton Santa Clara
  La Fontana
  Evolution Restaurant & Bar
  Market Cafe
  Truya Sushi
- 4 Chicken Meets Rice Bistro Siam Pho Khang Bawarchi Indian Cuisin Mikayla's Café
- 6 FIRST
  Hyatt House
  Courtyard by Marriott
  Target
  Fish's Wild
  SAJJ Mediterranean
  Blue Water Seafood and Cral
  Panda Express
  Shan Restaurant
  Chick-fil-A
  Chipotle Mexican Grill
- Avatar Hotel
  Santa Clara Marriott
  Tea Spot Cafe
  Iguanas Burritozilla
  House of Bagels
  Amakai Japanese
  HiroNori Craft Ramer

- MERCADO
  In-N-Out
  Tomatina
  Krispy Kreme
  SmokeEaters
  Starbucks
  Jamba Juice
  World Wrapps
  Pho Hoa & Jazen
  Tostadas Prime
  The Roasted Crab
  Subway
  Paris Baguette
  AMC Theatres
  Homegoods
  Walmart
- SANTA CLARA SQUARE
  Whole Foods Market
  CorePower Yoga
  Chipotle
  Gong Cha
  Kumar's
  Pacific Catch
  Puesto
  Tender Greens
  Fleming's Steakhouse
  Lula's Chocolates
  Barebottle Brewing Co.
  Opa! Santa Clara
  Floodcraft Taproom
  II Fornaio
  Starbucks
  The Halal Guys
  Silverlake Ramen