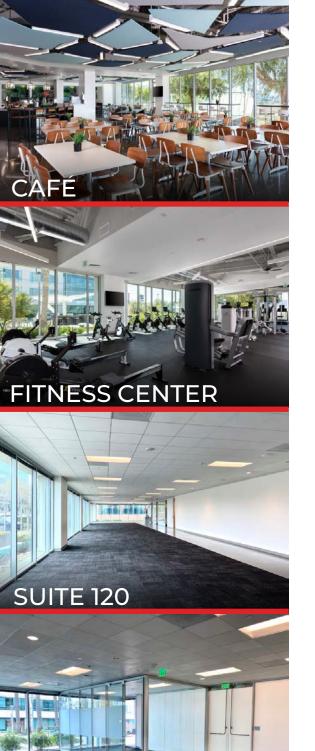

#### CAFÉ

On-Site Café Serving Breakfast & Lunch

#### FITNESS CENTER

State-of-the-Art Fitness Center with Showers & Lockers

#### SUITE 100 ±5,553 SF

1 Conference Room Break Room