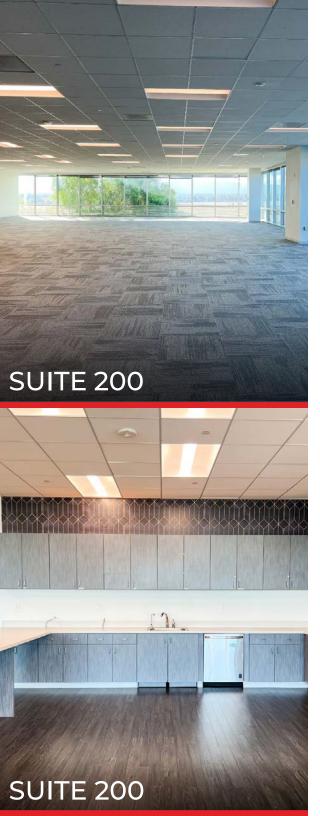

LIGHTS



6-STORY CLASS A OFFICE BUILDING:

Suite 100: ±5,553 SF Suite 200: ±13,621 SF\*

Suite 240: ±15,429 SF\*

\*Suites can be combined for a total of ±29,050 SF



PARKING

±3.3/1,000



#### **OUTDOOR AMENITIES**

Seating Area with Fire Pits &
Collaboration Space
Basketball, Sport Court & Pickle Ball
EV Charging Stations



#### CAFÉ

On-Site Café Serving Breakfast & Lunch



#### FITNESS CENTER

State-of-the-Art Fitness Center with Showers & Lockers



#### TRANSPORTATION

ACE Train Shuttle Stop on Site with Direct Connection to ACE Train



**ENERGY STAR SCORE** 

74



SUSTAINABILITY

Green Scorecard















SUITE 100

# ACVEST FIRST FLOOR



COMMON AREA

#### SUITE 100 ±5,553 SF

1 Conference Room Break Room

### ON-SITE AMENITIES

Café

Fitness Center

Conference Center



# ACWEST SECOND FLOOR



COMMON AREA

#### **SUITE 200**

#### ±13,621 SF

9 Offices

2 Conference Rooms

Breakroom

#### **SUITE 240**

#### ±15,429 SF

9 Offices

1 Conference Room

Breakroom

## **AMENITIES**

- 1 Loop Neighborhood Market Chick'nCone Golkonda Indian Joe Chinese
- **2** 1 Oz Coffee
- 3 Hyatt Regency &
  Convention Center
  Hilton Santa Clara
  La Fontana
  Evolution Restaurant & Bar
  Market Cafe
  Truya Sushi
- 4 Chicken Meets Rice Bistro Siam Pho Khang Bawarchi Indian Cuisin Mikayla's Café
- 6 FIRST
  Hyatt House
  Courtyard by Marriott
  Target
  Fish's Wild
  SAJJ Mediterranean
  Blue Water Seafood and Cral
  Panda Express
  Shan Restaurant
  Chick-fil-A
  Chipotle Mexican Grill
- Avatar Hotel
  Santa Clara Marriott
  Tea Spot Cafe
  Iguanas Burritozilla
  House of