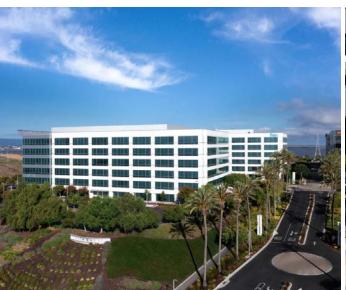

# ACWEST

## PROPERTY HIGHLIGHTS

6-STORY CLASS A OFFICE BUILDING:

Suite 100: ±5,553 SF Suite 200: ±13,621 SF\*

Suite 240: ±15,429 SF\*

\*Suites can be combined for a total of ±29,050 SF

PARKING

±3.3/1,000

# AMERICACENTER WEST

6201 America Center Drive | San Jose

Suite 100: ± 5,553 Square Feet

Suite 200: ± 13,621 Square Feet\*

Suite 240: ± 15,429 Square Feet\*

\*Suites can be combined for a total of ±29,050 SF