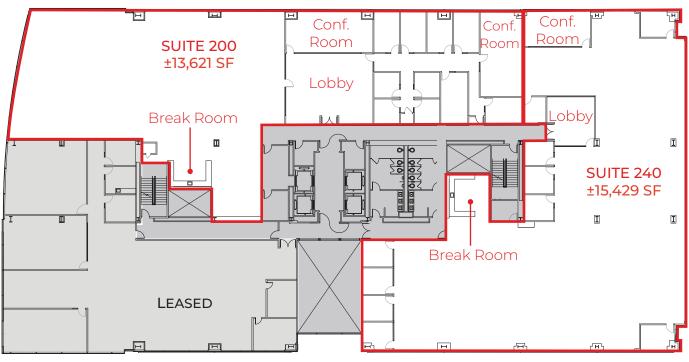

#### **SUITE 200**

#### ±13,621 SF

9 Offices

2 Conference Rooms

Breakroom

#### **SUITE 240**

#### ±15,429 SF

9 Offices

1 Conference Room

Breakroom