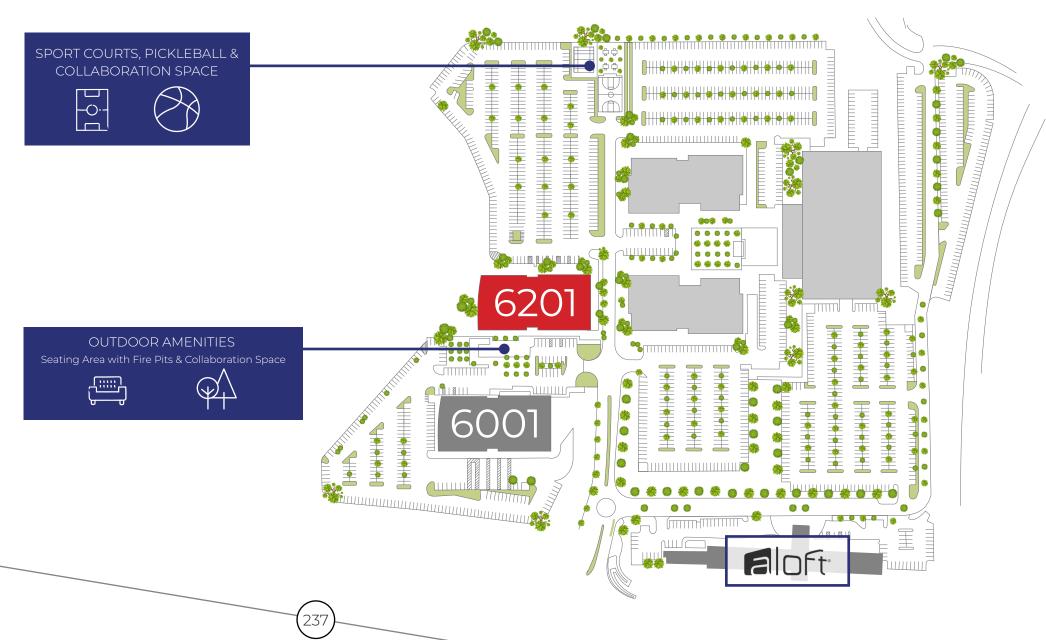

#### **OUTDOOR AMENITIES**

Seating Area with Fire Pits &
Collaboration Space
Basketball, Sport Court & Pickle Ball
EV Charging Stations