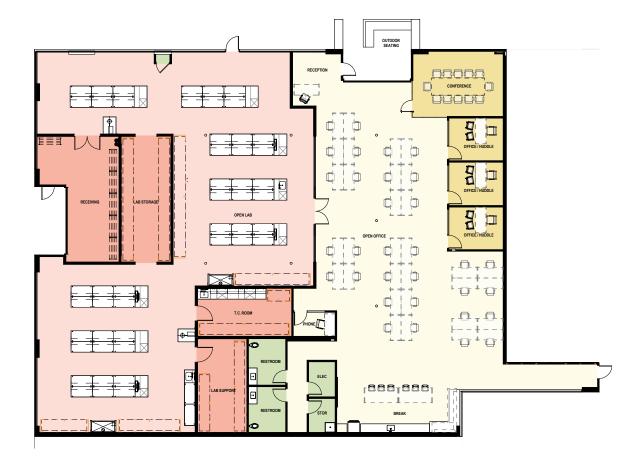

#### LAB

- » 8 benches (all installed day 1)
- » 1 TC room
- » 1 lab support room
- » 1 lab storage room
- » 2 6' fume hoods
- » Dedicated shipping/receiving area with direct access to loading area

#### OFFICE

- » Conference room (12 person)
- » 3 private office/huddle
- » Reception area with direct views into lab
- » Open office (seating up to 32 desks)
- » Dedicated kitchen/break area

SUITE 3

8,775 SF

Lab Area

Storage / Restrooms

Suites offering 55%/45% lab-to-office ratio.

Dedicated 100% Outside Air packaged DX HVAC units serving lab areas providing 10 ACH.

\* 1600 amp electrical service to the building providing 25W/SF of power.