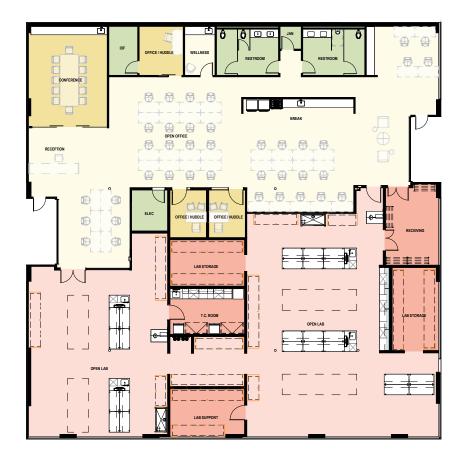

### **SPEC SUITES**

11,795 SF

**SUITE 2** 

#### LAB

- » 8 benches (all installed day 1)
- » 1 TC room
- » 1 lab support room
- » 1 lab storage room
- » 2 6' fume hoods
- » Dedicated shipping/receiving area with direct access to loading area

#### OFFICE

- » Conference room (12 person)
- » 3 private office/huddle
- » Reception area with direct views into lab
- » Open office (seating up to 32 desks)
- » Dedicated kitchen/break area

SUITE 3

8,775 SF

Lab Area

Storage / Restrooms

Suites offering 55%/45% lab-to-office ratio.

Dedicated 100% Outside Air packaged DX HVAC units serving lab areas providing 10 ACH.

\* 1600 amp electrical service to the building providing 25W/SF of power.