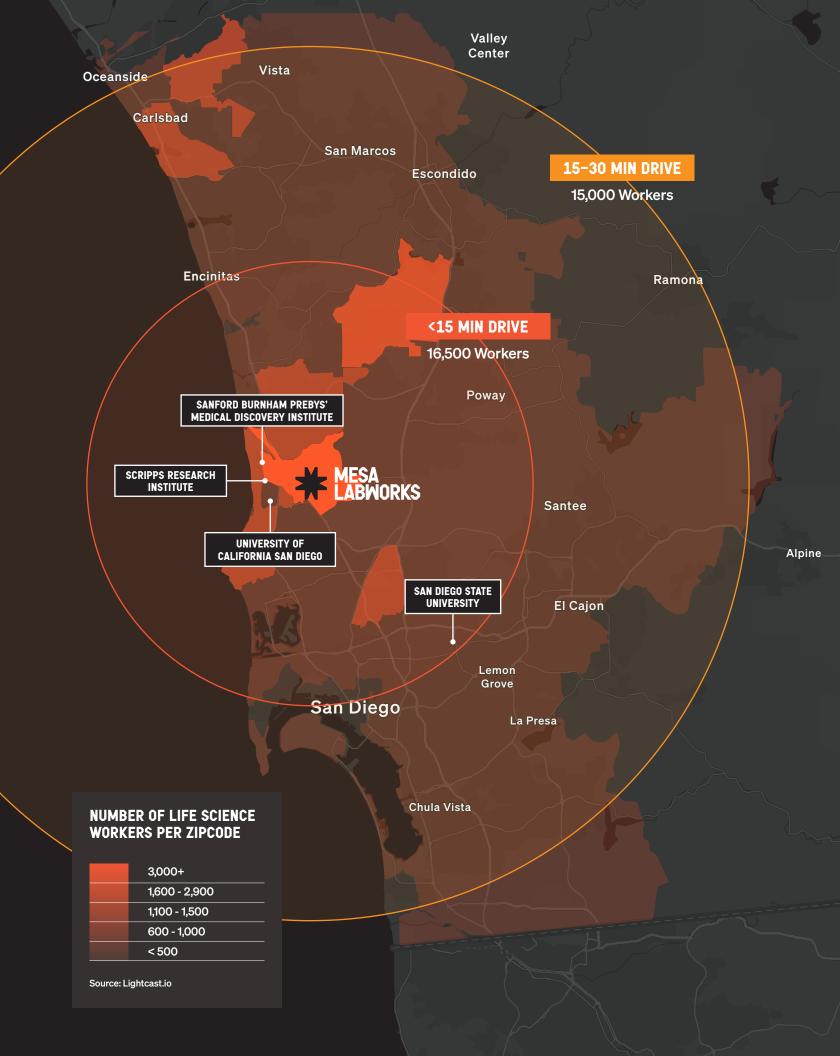

K MESA LABWORKS

San Diego, CA 92121

Sorrento Mesa is a global hub of life science and biotech thanks to its proximity to STEM graduates and renowned research institutions such as SDSU, UCSD, Scripps Research, and Sanford Burnham Prebys' Medical Discovery Institute. When you're here, you're part of a community of some of the brightest research minds in the world.

#### **SORRENTO MESA'S VIBRANT LANDSCAPE**

within a 15 min drive:

2,000+

10+

5+

Life sciences companies

Breweries

Research institutes

Hiking trails

16

11+

Hotels

12+

**Retail centers** 