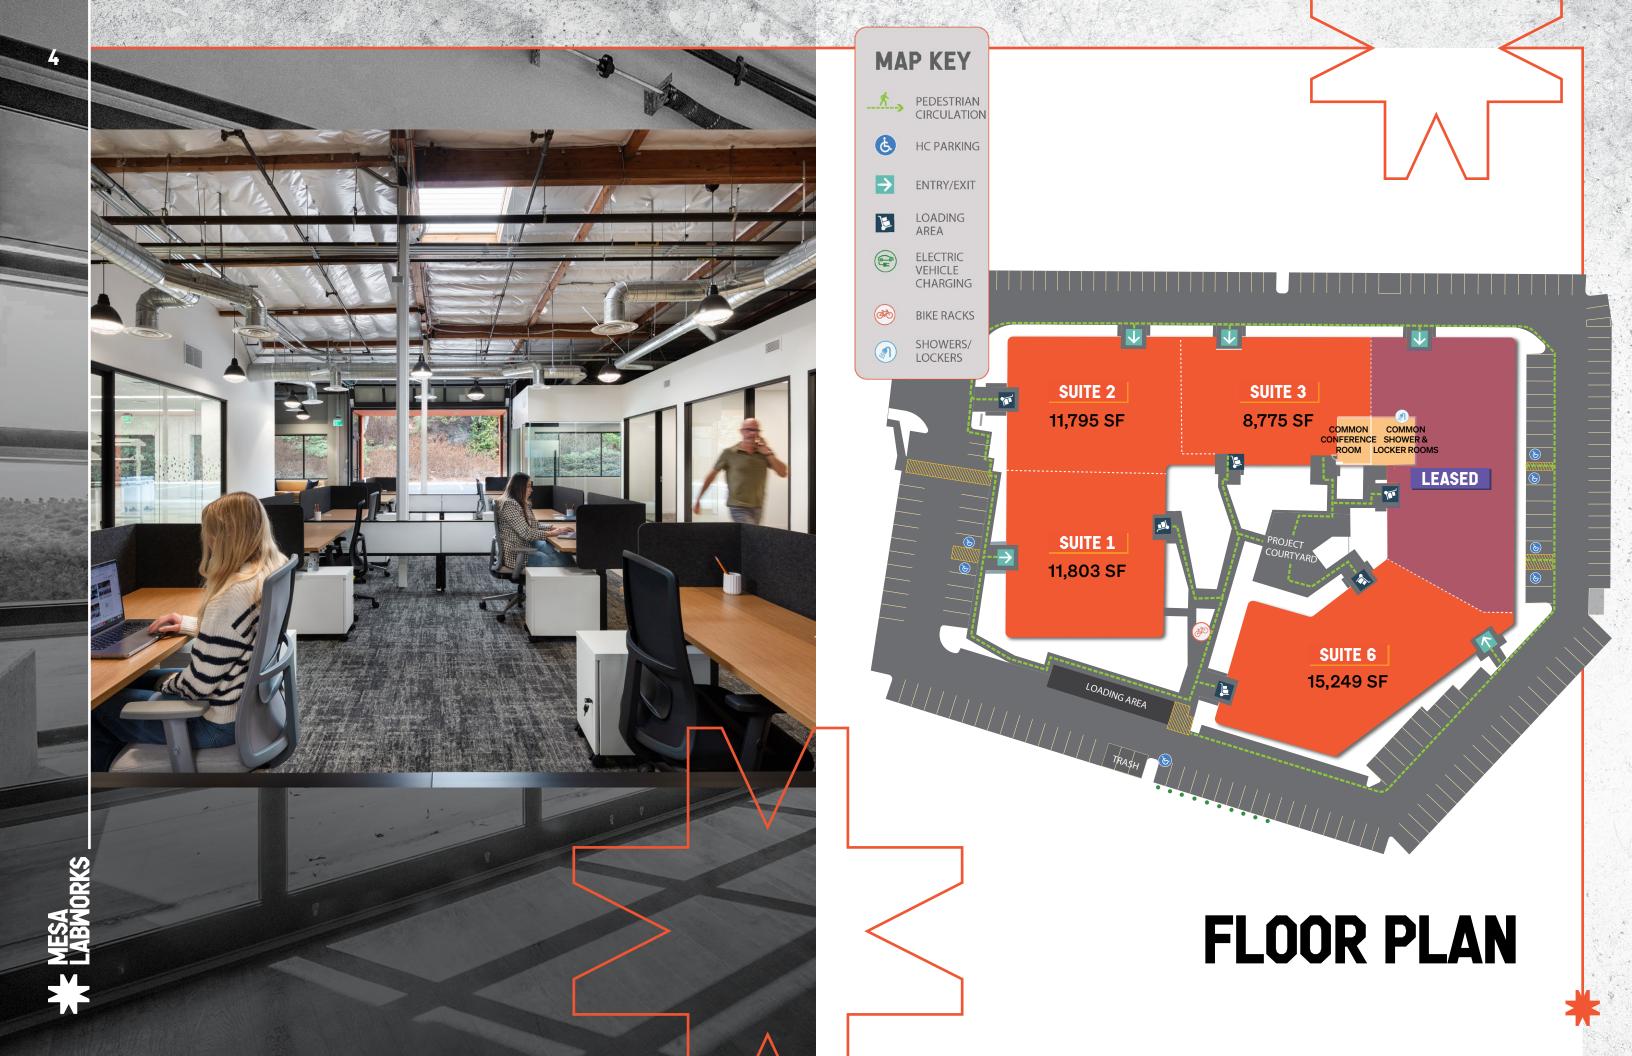

### **SPEC SUITES**

11,795 SF

**SUITE 2** 

## PLANNED SPEC SUITES

**SUITE 1** 

11,803 SF

**SUITE 6** 15,249 SF