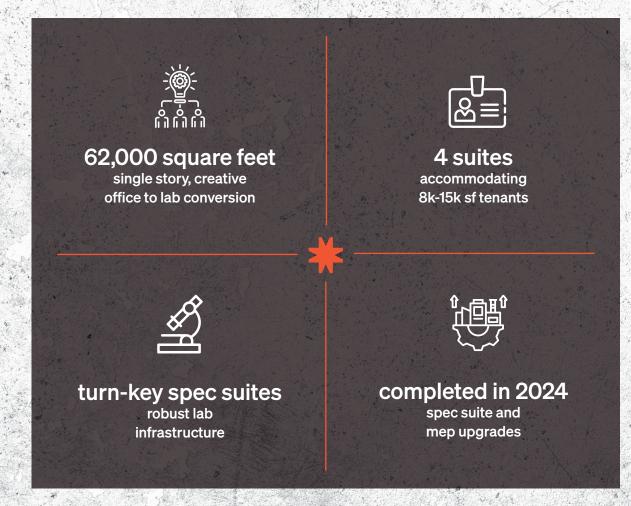

## LAB SUITES READY when YOU ARE

Mesa Labworks' move-in ready labs enable your business to focus on what's important: exploring, sharing ideas, and solving problems. Offering a space solution with robust laboratory infrastructure, Mesa Labworks' turnkey suites range from 8K-15K SF and are located in San Diego's bustling epicenter of life science and research.