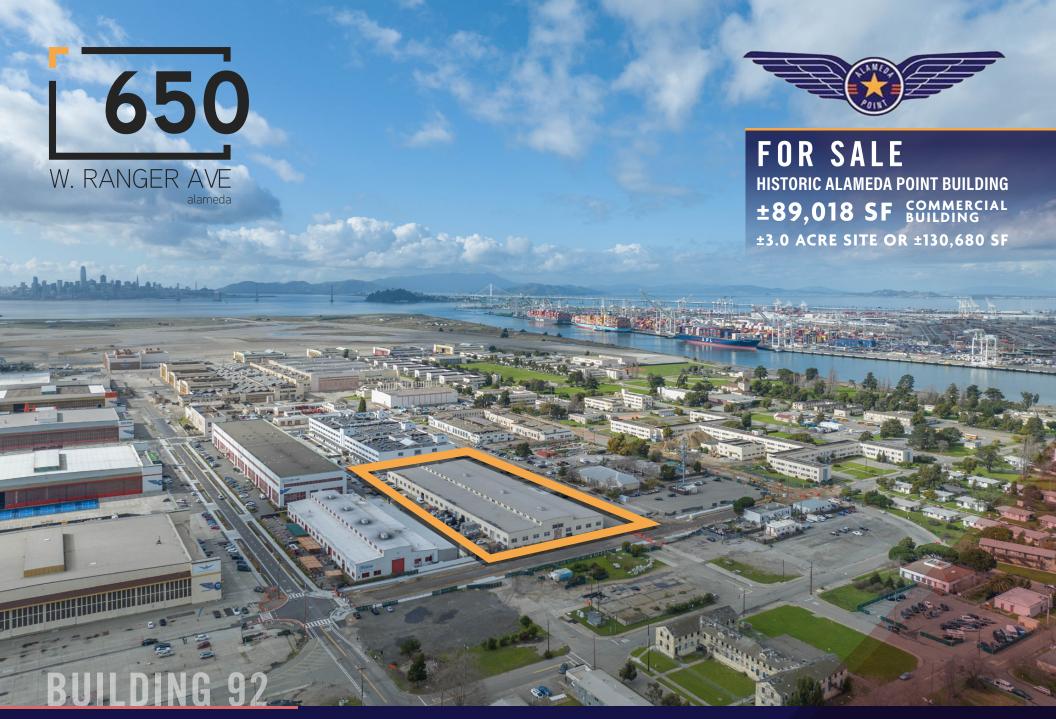

## **PROPERTY HIGHLIGHTS**

±3.0 Acre Site or ±130,680 SF

Zoning: AP-AR: Adaptive Re-Use

Built in 1942

10 Grade Level Doors

APN: 074-1375-2

Located within the Town Center Development Area

±89,018 SF Single Story Structure

Prominent Corner Location at Alameda Point

Designated as a Historically Contributing Suite by the City of Alameda

Wood Construction (Old Growth Douglas Fir)