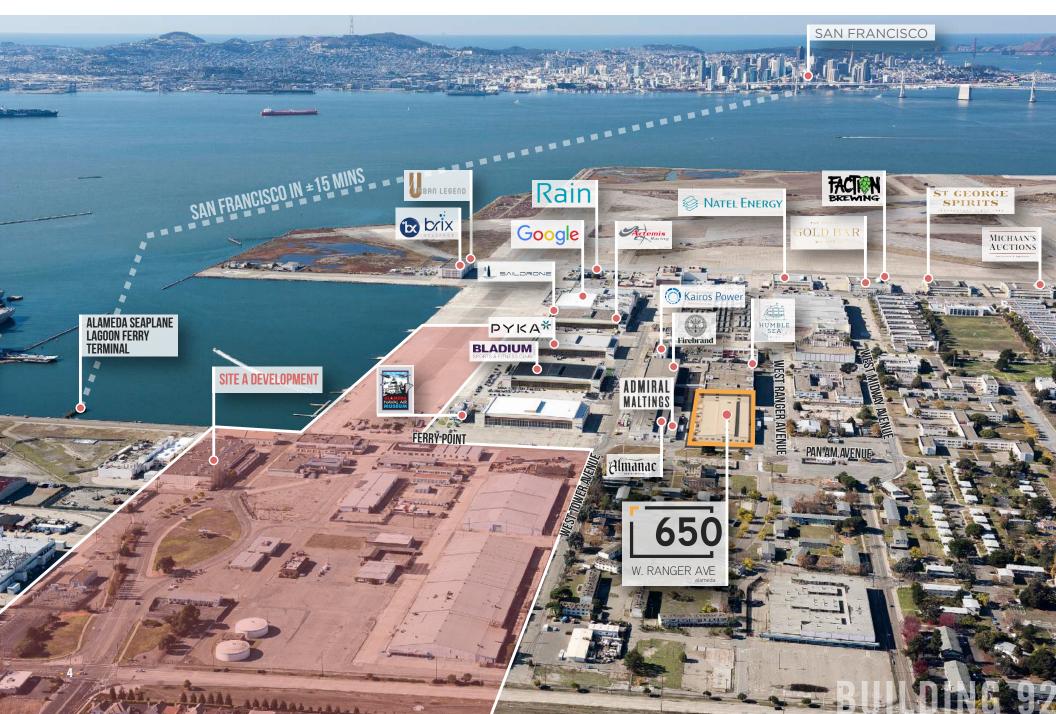

## **PROPERTY HIGHLIGHTS**

±3.0 Acre Site or ±130,680 SF

Zoning: AP-AR: Adaptive Re-Use

Built in 1942

10 Grade Level Doors

APN: 074-1375-2

Located within the Town Center Development Area

±89,018 SF Single Story Structure

Prominent Corner Location at Alameda Point

Designated as a Historically Contributing Suite by the City of Alameda

Wood Construction (Old Growth Douglas Fir)