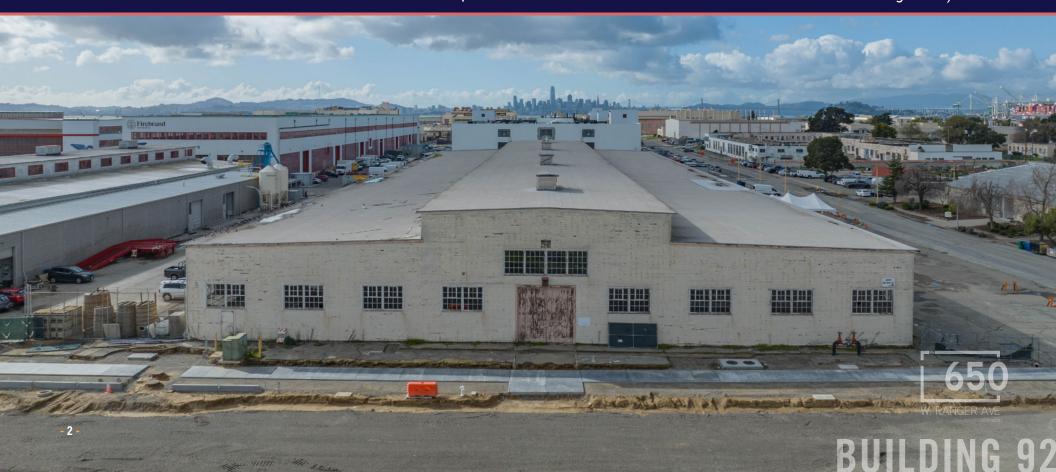

## **PROPERTY HIGHLIGHTS**

±3.0 Acre Site or ±130,680 SF

Zoning: AP-AR: Adaptive Re-Use

Built in 1942

10 Grade Level Doors

APN: 074-1375-2

Located within the Town Center Development Area

±89,018 SF Single Story Structure

Prominent Corner Location at Alameda Point

Designated as a Historically Contributing Suite by the City of Alameda

Wood Construction (Old Growth Douglas Fir)