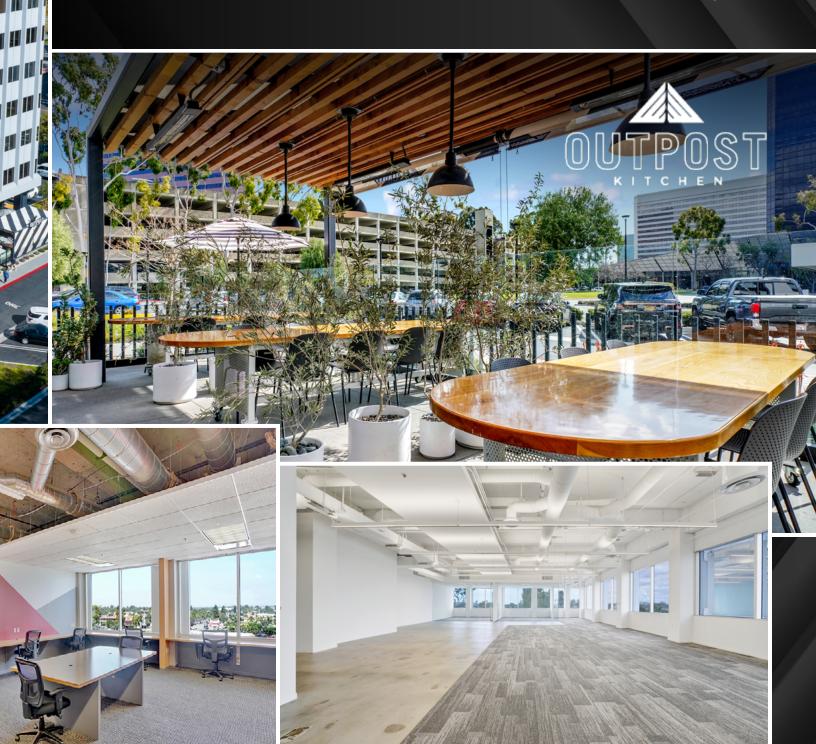

## Where Ideas

## Are Born

3420 is designed for creative people to come together. Thoughtfully renovated to provide energizing spaces for collaboration, 3420 offers both move-in ready and customizable suites in an unbeatable location. Orange County's best dining, shopping, and cultural institutions are steps away, making 3420 the centerpiece of an active, walkable lifestyle.

# Backdrop

Warm wood, calming colors, ample natural light...from the minute you step inside, 3420 is a bright, welcoming place where you'll feel inspired to imagine, think, and create. Outdoor spaces offer a wellness- and productivity-boosting option for meetings and focused work in the fresh air and sunlight. And with ample space for individual and group work, businesses get the flexibility they need.

### **CLICK TO SEE ALL AVAILABILITIES**

BE Fit " MODERN PILLATES

FULLY FURNISHED Suites Available

**CUSTOMIZABLE** Floor Available

**UL VERIFIED HEALTHY BUILDING**for Indoor Environment

**ONSITE**Coffee Shop

ONSITE
Pilates Studio
(separate costs associated)

24/7 SECURITY SERVICE and controlled building access