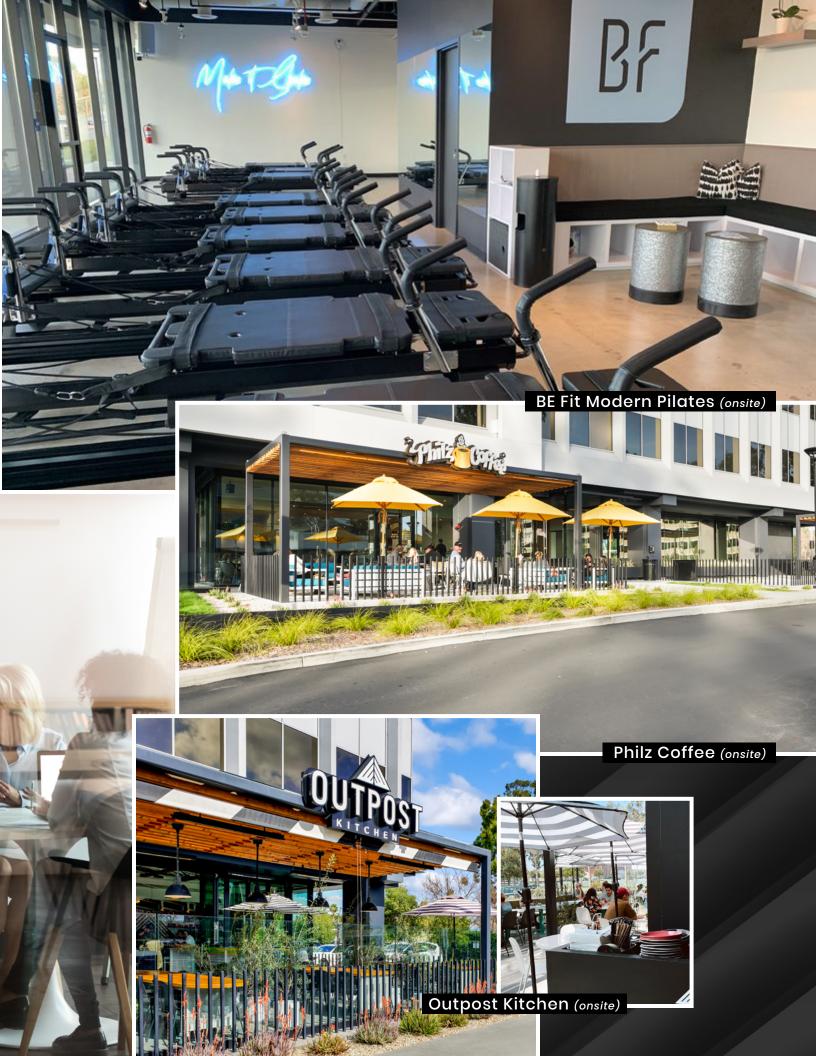

### **CLICK TO SEE ALL AVAILABILITIES**

BE Fit " MODERN PILLATES

FULLY FURNISHED Suites Available

**CUSTOMIZABLE** Floor Available

**UL VERIFIED HEALTHY BUILDING**for Indoor Environment

**ONSITE**Coffee Shop

ONSITE
Pilates Studio
(separate costs associated)

24/7 SECURITY SERVICE and controlled building access

### On Campus

- 1. Water Grill
- 2. Outpost Kitchen
- 3. Vaca
- 4. Leatherby's Café Rouge
- 5. Costa Contemporary Kitchen
- 6. Verdant
- 7. Teatro Angelina (coming soon)
- B. Philz Coffee