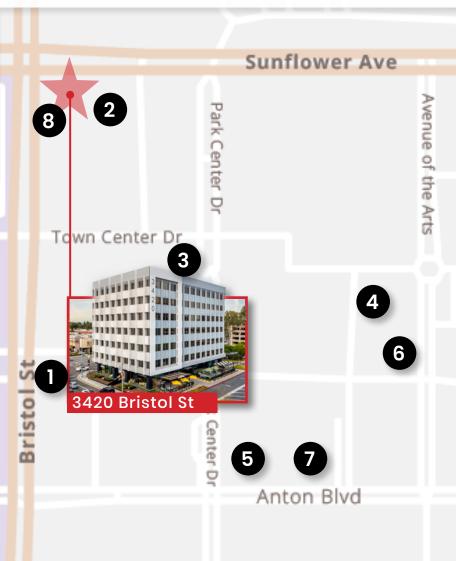

### On Campus

- 1. Water Grill
- 2. Outpost Kitchen
- 3. Vaca
- 4. Leatherby's Café Rouge
- 5. Costa Contemporary Kitchen
- 6. Verdant
- 7. Teatro Angelina (coming soon)
- B. Philz Coffee