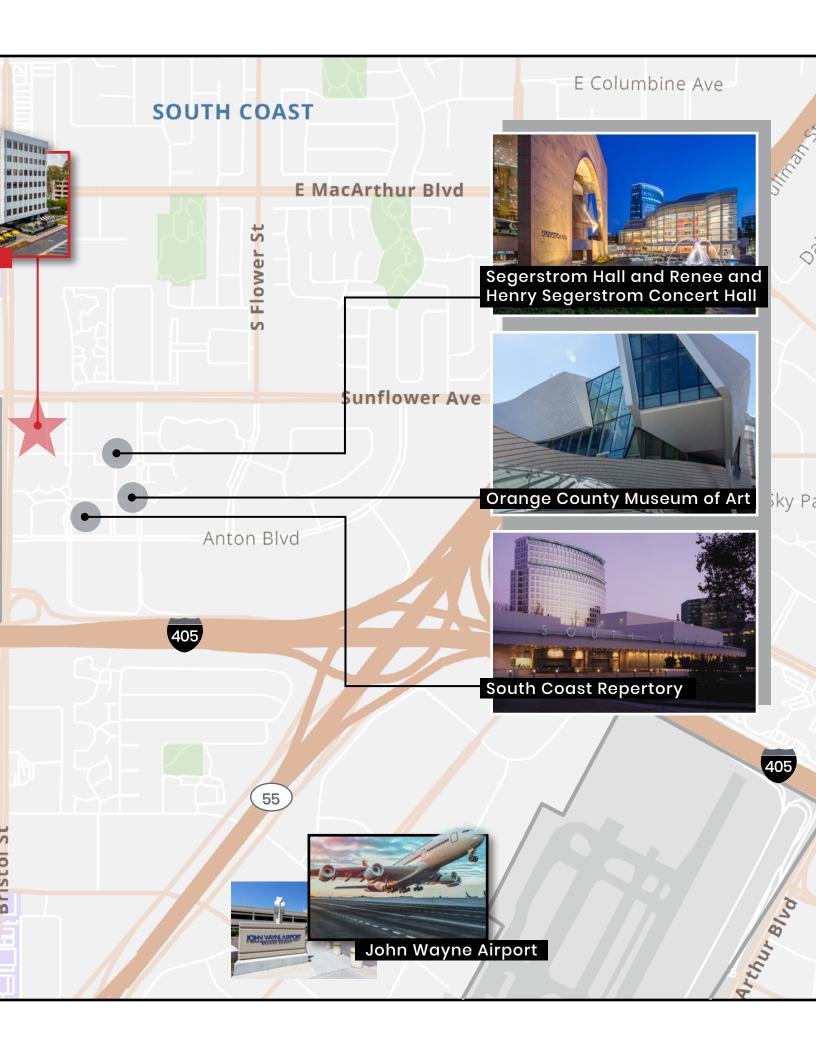

5 MIN

FROM I-405

AVAILABILITIES RANGING FROM

1,861 to Full Floor

## Workplace

Companies that locate in amenity-rich areas have a clear advantage when it comes to attracting talent. And this location is the most advantageous in Orange County, where arts, culture, outstanding dining, entertainment, and Southern California's ultimate upscale shopping destination converge.