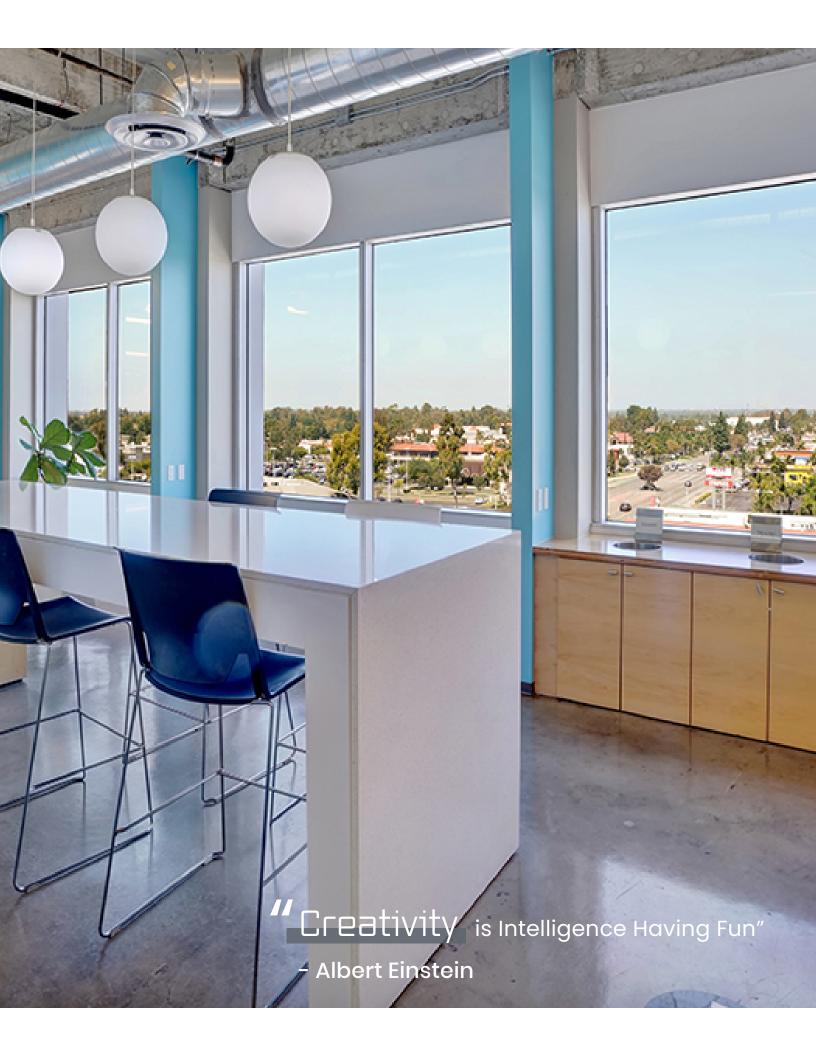

## An Inspiring

# Backdrop

Warm wood, calming colors, ample natural light...from the minute you step inside, 3420 is a bright, welcoming place where you'll feel inspired to imagine, think, and create. Outdoor spaces offer a wellness- and productivity-boosting option for meetings and focused work in the fresh air and sunlight. And with ample space for individual and group work, businesses get the flexibility they need.