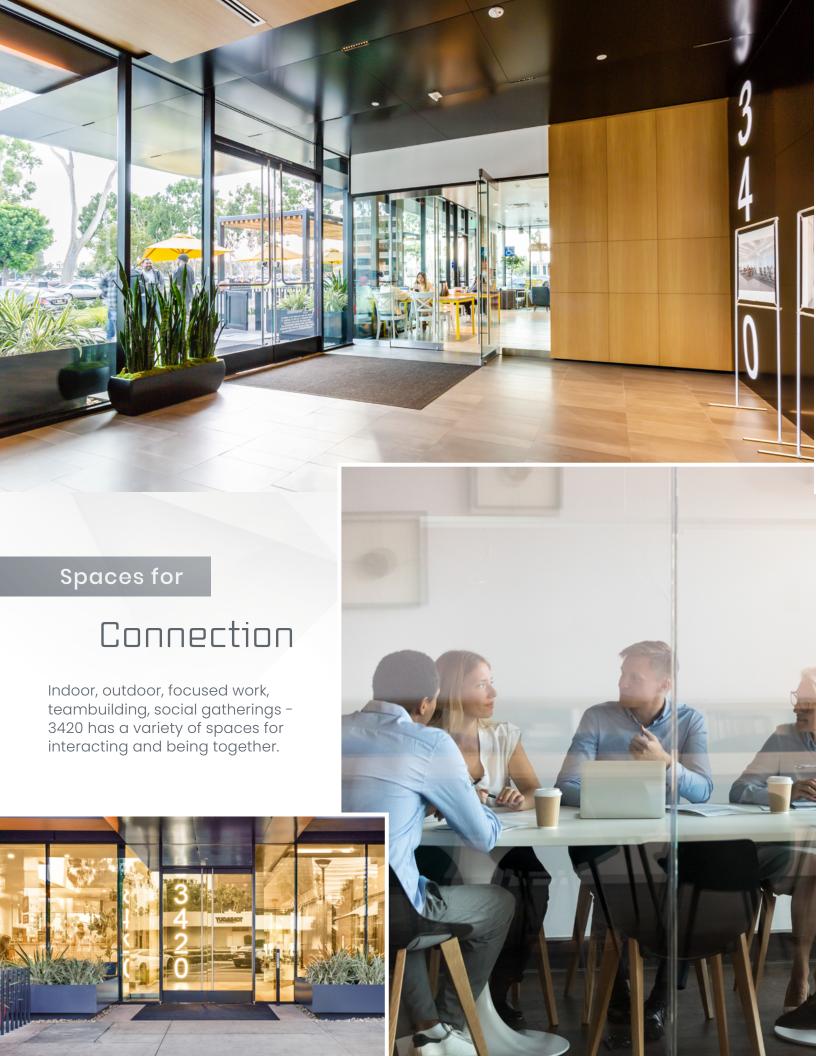

## An Inspiring

# Backdrop

Warm wood, calming colors, ample natural light...from the minute you step inside, 3420 is a bright, welcoming place where you'll feel inspired to imagine, think, and create. Outdoor spaces offer a wellness- and productivity-boosting option for meetings and focused work in the fresh air and sunlight. And with ample space for individual and group work, businesses get the flexibility they need.