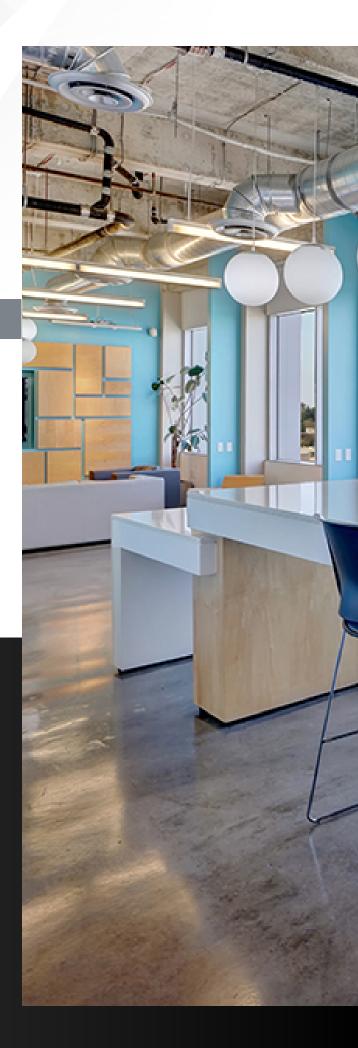

## An Inspiring

# Backdrop

Warm wood, calming colors, ample natural light...from the minute you step inside, 3420 is a bright, welcoming place where you'll feel inspired to imagine, think, and create. Outdoor spaces offer a wellness- and productivity-boosting option for meetings and focused work in the fresh air and sunlight. And with ample space for individual and group work, businesses get the flexibility they need.