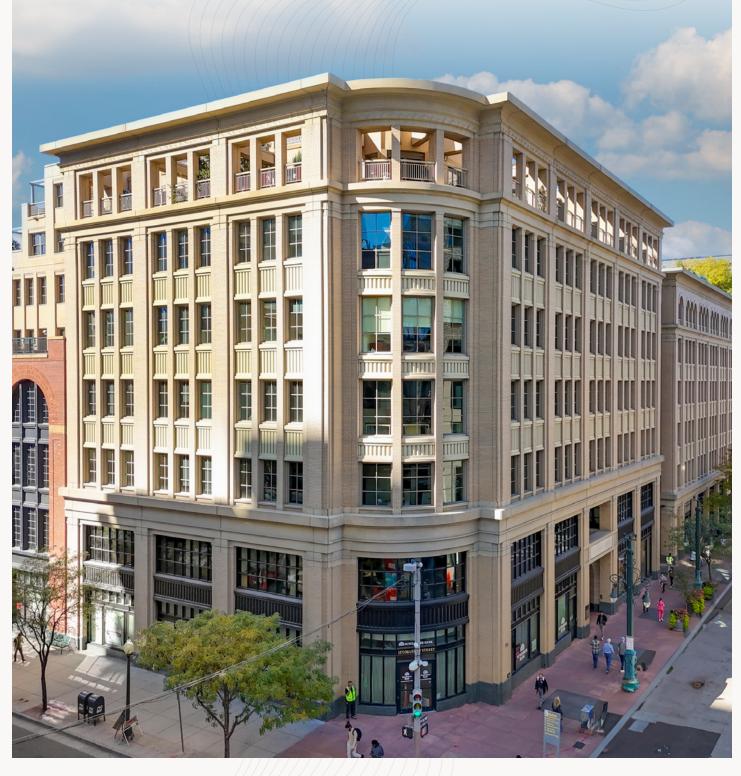

#### RENOVATIONS COMPLETE AT 16 MARKET SQUARE

Warm, welcoming spaces promote

### PROPERTY HIGHLIGHTS

Class AA office in historic LoDo

207,243 Total SF

62,093 Available SF

Spec Suite Available

38K SF Floor Plates

Ground Floor Retail

Three blocks from Union Station