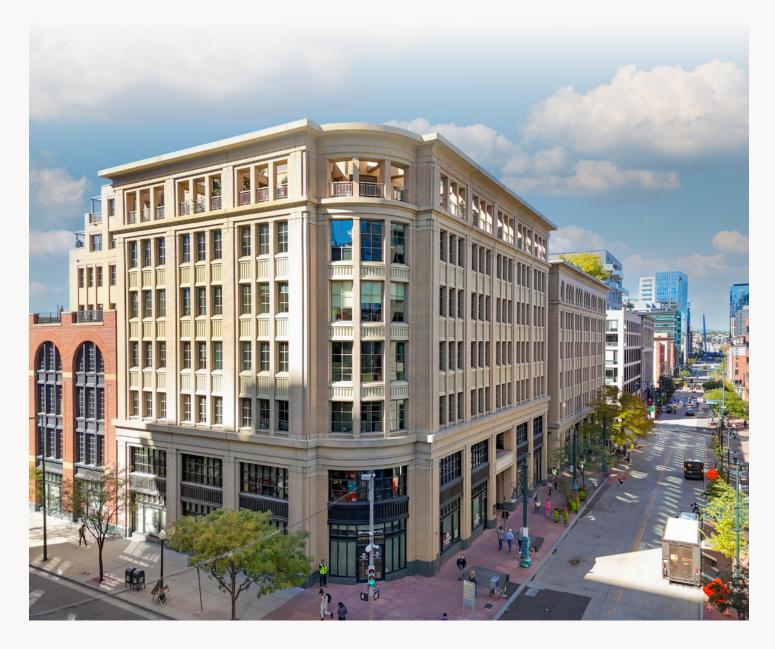

#### RENOVATIONS COMPLETE AT 16 MARKET SQUARE

Warm, welcoming spaces promote

### PROPERTY HIGHLIGHTS

Class AA office in historic LoDo

207,243 Total SF

62,093 Available SF

Spec Suite Available

38K SF Floor Plates

Ground Floor Retail

Three blocks from Union Station