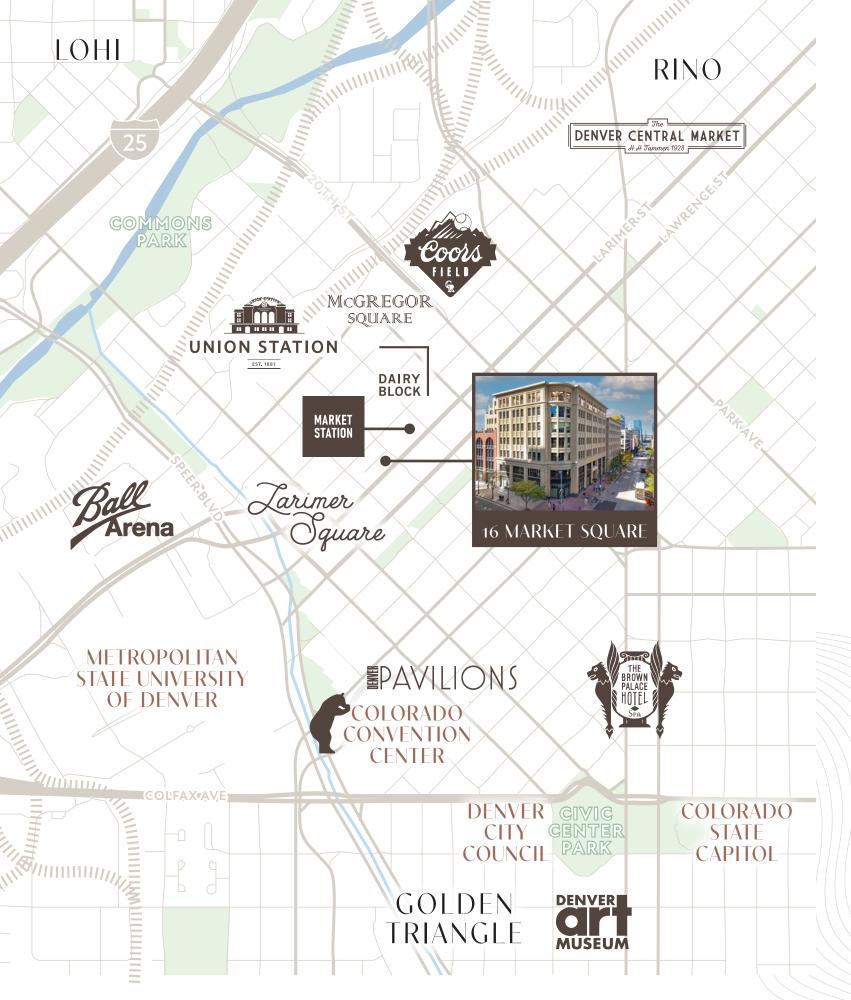

## LOCATED FOR YOUR LIFESTYLE

Located along the 16th Street Mall, an area buzzing with energy and revitalization, 16 Market Square offers excellent walkability, transit access, and amenities. Centrally located among Denver's most vibrant neighborhoods, dining, entertainment, and retail are just steps away.