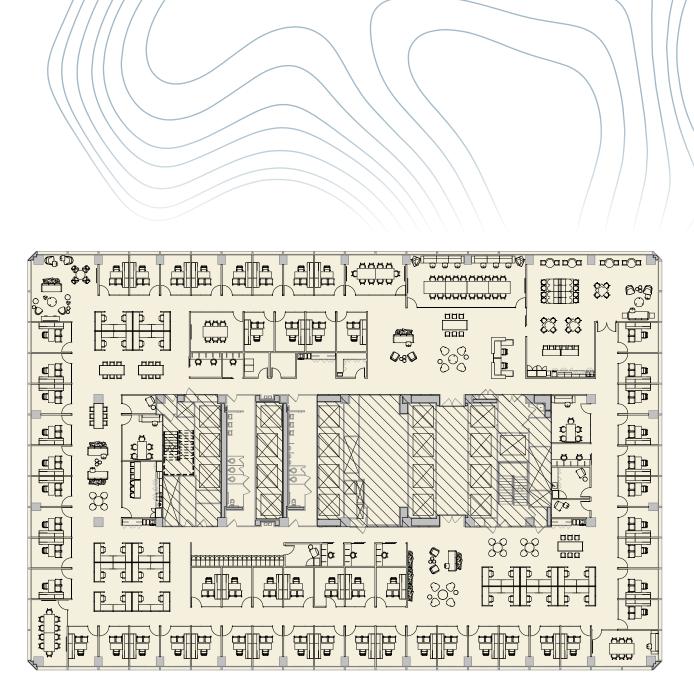

9,200 RSF | 4/1/27 35TH FLOOR | 28,304 RSF | 4/1/27 34TH FLOOR | 29,201 RSF | 4/1/27 33RD FLOOR | 28,309 RSF | 4/1/27 32ND FLOOR | 29,200 RSF | 4/1/27 31RD FLOOR | 28,304 RSF | 4/1/27 30TH FLOOR | 29,006 RSF | 4/1/27 29TH FLOOR | 27,125 RSF | 4/1/27

#### **DOWNLOAD FLOOR PLANS**



# THE FORUM



LEARN MORE AT 425market.com

#### ADDITIONAL FEATURES

- o Training room breakout spaces
- o Two separate prep kitchens
- o Semi-private work spaces throughout
- o Multiple lounges designed for collaboration and focus work
- o Dedicated greenroom for large events

**FENNIE+MEHL** 

DESIGN

Architects

**OPERATIONS** +

lulafit

PROGRAMMING





Entertainment lounge with gaming table & golf simulator

State-of-the-art fitness center

Group fitness studio

# workplaces tailored to MOUR VISION









# STEP INTO THE SPOTLIGHT

No matter how you choose to commute, 425 Market is easily accessible in the heart of the Financial District, with endless choices for retail and elevated dining.

**1 min** WALK TO MUNI & BART STATIONS

**5 min** WALK TO SALESFORCE TRANSIT CENTER

**10 min** WALK TO FERRY TERMINAL TELEGRAPH HILL

NORTH BEACH 2

CHINATOWN

WITHIN 1/4 OF A MILE:
CAFÉ & DINING
FITNESS
HOTELS

FINANCIAL DISTRICT

DOWNTOWN

UNION SQUARE



Steuart St

Ś

G

## SPEAR ST CORRIDOR

125

2B

80



+1 415 773 3596 zach.siegel@cushwake.com Lic. #01129196

Sam Wasserstein +1 415 773 3528 sam.wasserstein@cushwake.com

+1 415 677 0466 Lic. #01884552