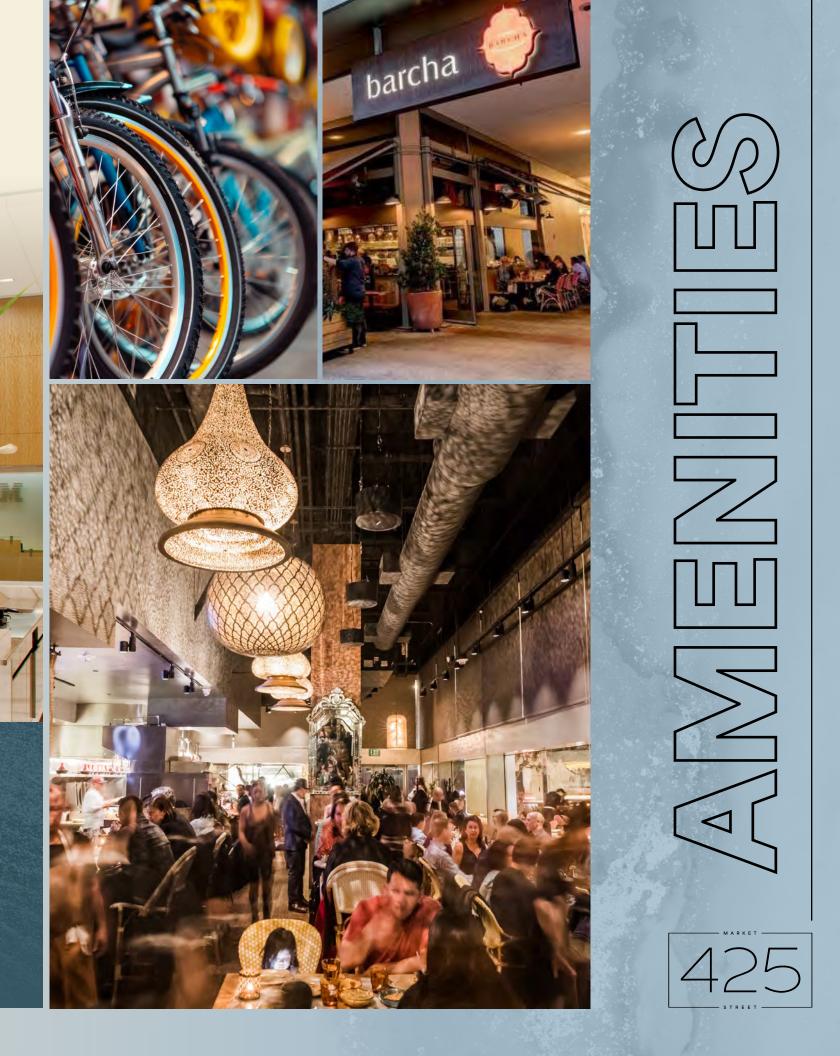

# PREMIUM onsite

- FULL FLOOR AMENITY CENTER
   IN DEVELOPMENT
- MODERN TWO-SIDED LOBBY
- VALET PARKING
- RETAIL AMENITIES
- SHOWERS & LOCKERS
- BIKE STORAGE
- BARCHA RESTAURANT

FLOORS 3-6 ARE CONTIGUOUS FOR ±100,000 SF