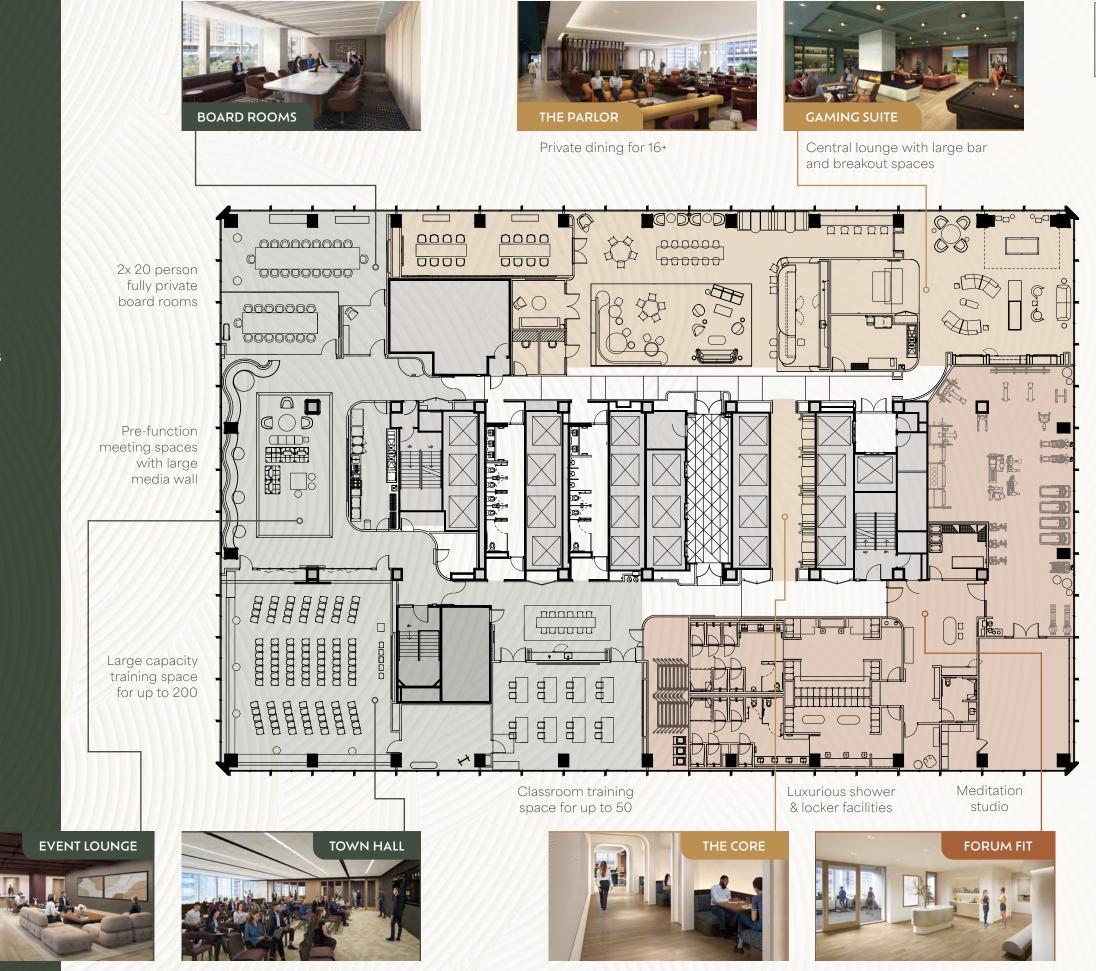

# PREMIUM onsite

- FULL FLOOR AMENITY CENTER
   IN DEVELOPMENT
- MODERN TWO-SIDED LOBBY
- VALET PARKING
- RETAIL AMENITIES
- SHOWERS & LOCKERS
- BIKE STORAGE
- BARCHA RESTAURANT

FLOORS 3-6 ARE CONTIGUOUS FOR ±100,000 SF

#### ADDITIONAL FEATURES

- o Training room breakout spaces
- o Two separate prep kitchens
- o Semi-private work spaces throughout
- o Multiple lounges designed for collaboration and focus work
- o Dedicated greenroom for large events

**FENNIE+MEHL** 

DESIGN

Architects

**OPERATIONS** +

lulafit

PROGRAMMING

Entertainment lounge with gaming table & golf simulator

State-of-the-art fitness center

Group fitness studio