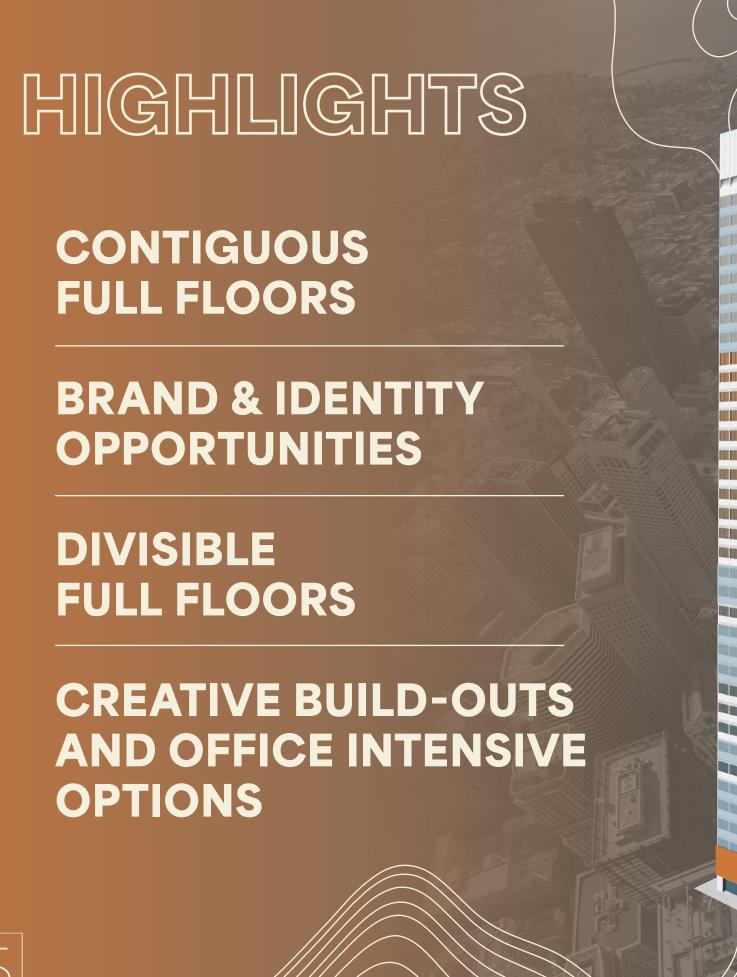

## ±522,000 RSF TOTAL AVAILABLE

±29,000 RSF FLOOR PLATES

7\_ Л  $\langle \bigtriangledown [$ 

# PREMIUM onsite

- FULL FLOOR AMENITY CENTER
   IN DEVELOPMENT
- MODERN TWO-SIDED LOBBY
- VALET PARKING
- RETAIL AMENITIES
- SHOWERS & LOCKERS
- BIKE STORAGE
- BARCHA RESTAURANT

FLOORS 3-6 ARE CONTIGUOUS FOR ±100,000 SF

# THE FORUM COMING IN 2025

6TH FLOOR | 27,733 RSF | NOW 5TH FLOOR | 27,004 RSF | NOW 4TH FLOOR | 27,003 RSF | NOW 3RD FLOOR | 27,004 RSF | NOW

10TH FLOOR | 14,228 RSF | NOW 9TH FLOOR | 6,540 RSF | NOW 8TH FLOOR | 27,735 RSF | NOW

14TH FLOOR | 27,720 RSF | NOW 13TH FLOOR | 27,001 RSF | NOW 12TH FLOOR | 27,729 RSF | NOW

17TH FLOOR | 27,008 RSF | NOW 16TH FLOOR | 27,677 RSF | NOW

36TH FLOOR | 29,200 RSF | 4/1/27 35TH FLOOR | 28,304 RSF | 4/1/27 34TH FLOOR | 29,201 RSF | 4/1/27 33RD FLOOR | 28,309 RSF | 4/1/27 32ND FLOOR | 29,200 RSF | 4/1/27 31RD FLOOR | 28,304 RSF | 4/1/27 30TH FLOOR | 29,006 RSF | 4/1/27 29TH FLOOR | 27,125 RSF | 4/1/27