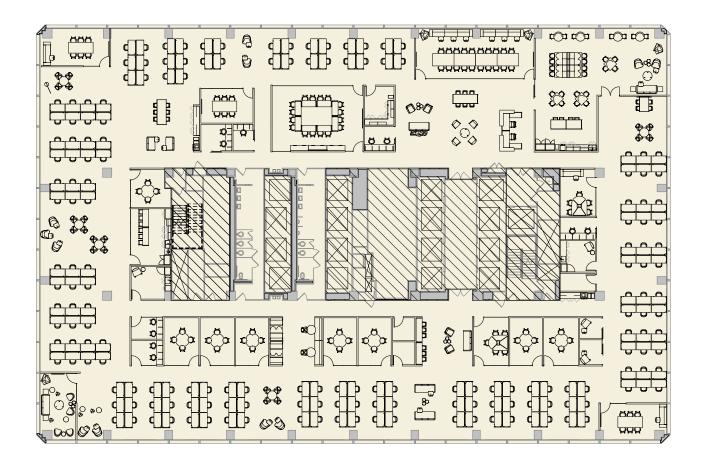

| 29,200 RSF | 4/1/27 35TH FLOOR | 28,304 RSF | 4/1/27 34TH FLOOR | 29,201 RSF | 4/1/27 33RD FLOOR | 28,309 RSF | 4/1/27 32ND FLOOR | 29,200 RSF | 4/1/27 31RD FLOOR | 28,304 RSF | 4/1/27 30TH FLOOR | 29,006 RSF | 4/1/27 29TH FLOOR | 27,125 RSF | 4/1/27

#### **DOWNLOAD FLOOR PLANS**



# THE FORUM



LEARN MORE AT 425market.com

#### ADDITIONAL FEATURES

- o Training room breakout spaces
- o Two separate prep kitchens
- o Semi-private work spaces throughout
- o Multiple lounges designed for collaboration and focus work
- o Dedicated greenroom for large events

**FENNIE+MEHL** 

DESIGN

Architects

**OPERATIONS** +

lulafit

PROGRAMMING





Entertainment lounge with gaming table & golf simulator

State-of-the-art fitness center

Group fitness studio

# workplaces tailored to MOUR VISION









# STEP INTO THE SPOTLIGHT

No matter how you choose to commute, 425 Market is easily accessible in the heart of the Financial District, with endless choices for retail and elevated dining.

**1 min** WALK TO MUNI & BART STATIONS

**5 min** WALK TO SALESFORCE TRANSIT CENTER

**10 min** WALK TO FERRY TERMINAL TELEGRAPH HILL

NORTH BEACH 2

CHINATOWN

WITHIN 1/4 OF A MILE:
CAFÉ & DINING
FITNESS
HOTELS

FINANCIAL DISTRICT

DOWNTOWN

UNION SQUARE



Steuart St

Ś

G

## SPEAR ST CORRIDOR

125

2B

80



+1 415 773 3596 zach.siegel@cushwake.com Lic. #01129196

Sam Wasserstein +1 415 773 3528 sam.wasserstein@cushwake.com

+1 415 677 0466 Lic. #01884552