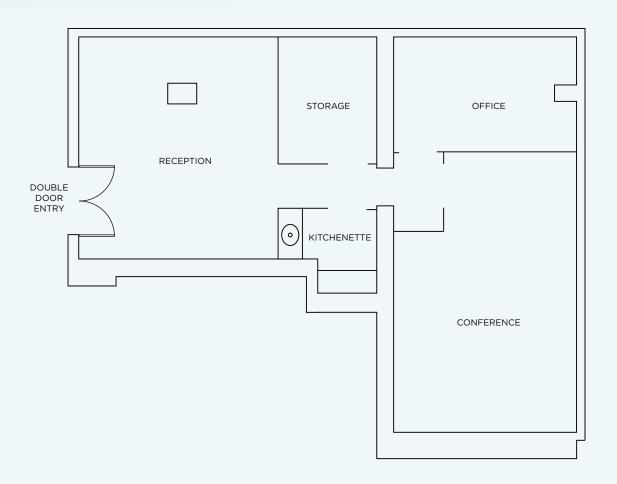

# **SUITE 103** | ±1,136 SF

- 1 Private Office
- 1 Conference Room
- Kitchenette
- Available 8/1/25