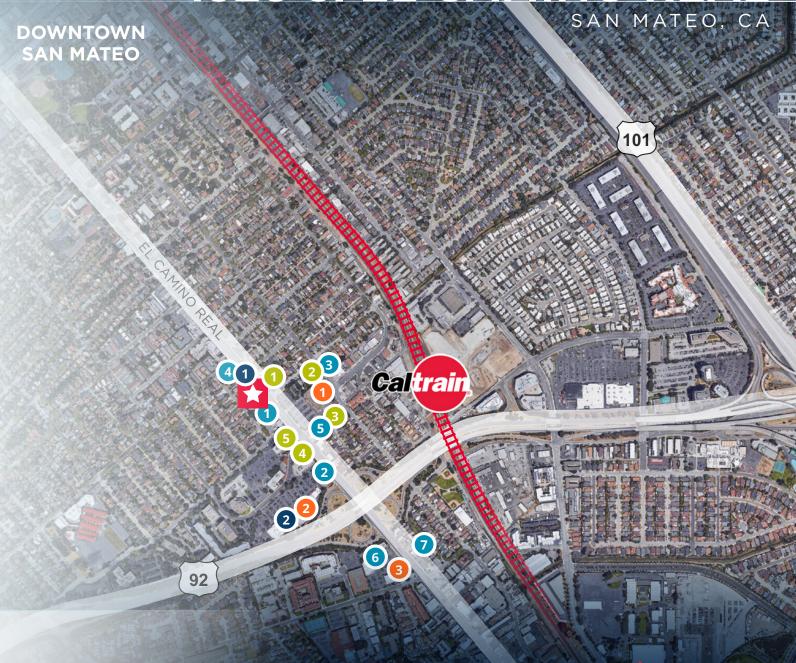

#### **RESTAURANTS**

- 1 All Spice
- 2 Jack's Restaurant & Bar
- 3 El Sinaloense
- 4 McDonald's
- 5 Starbucks
- 6 Santa Ramen
- 7 Heidi's Pies

### **SERVICES**

- 1 Safeway
- 2 CVS
- 3 Nijiya Market

## **FITNESS**

- 1 Bikram Hot Yoga
- 2 24 Hour Fitness

### **BANKS**

- 1 San Mateo Credit Union
- 2 California Bank & trust
- 3 Wells Fargo
- 4 Chase
- 5 California Bank & Trust