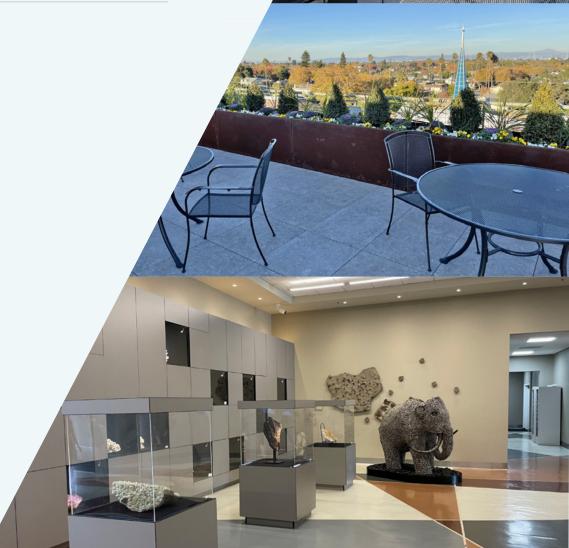

## **PROPERTY HIGHLIGHTS**

- Recently Upgraded Common Areas
- Rooftop Deck
- Structured Covered Parking
- Operable Windows
- Easy Access to Hwy 101 & 280
- 0.4 Miles to Caltrain
- Proximate to DT San Mateo Amenities
- Live/Work Possible On-site
- On-site Storage Available for Lease