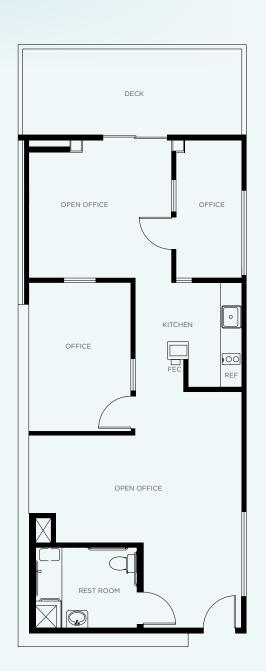

# **SUITE 301** | ±1,135 SF

- Available 8/1/25
- Live/Work Opportunity
- 2 Private Offices
- Kitchen
- Private Bathroom
- Private Deck