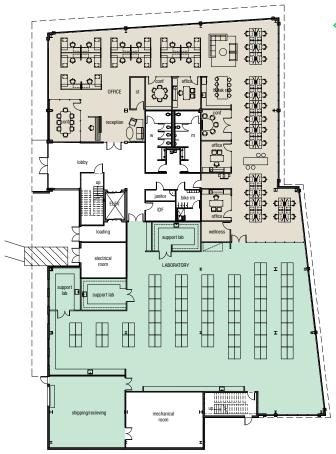

urt's efficient design and floor plates support startups and established

companies alike - make the most of your space with our cutting-edge design while taking

advantage of significantly lower operating expenses compared to a larger campu

- Floor to floor heights on 1st and 2nd floors: 15'
- 2nd Floor Live Load: 125 lbs/SF
- Lab Air Changes/Hr: 12ACH = 2cfm/SF
- Generator Size: 250kW/312kVA
- On grade area for specialized gas
- Dedicated meter with 45w/SF including 20w/SF for backup power
- Parking: 69 spaces (1.85/1000) onsite
- Ample street parking





Our spectacular rooftop deck offers an inviting place to draw inspiration from nature

and is the perfect spot for events, casual meetings, relaxing, and brainstorming

#### **Amenity Highlights**







Showers and lockers onsite





#### < Level 1 Test Fit

19,481 RSF | 60:40 Lab to Office Ratio



#### Level 2 Test Fit >

21,043 RSF | 60:40 Lab to Office Ratio





# AALENTY DECK

#### < Floor Plan - Roof

| ROOF                     | 200 RSF   |
|--------------------------|-----------|
| ROOF DECK                | 3,500 RSF |
| Site enclosure - 400 RSF |           |

#### Site Plan >



### PROGRESS HAPPENS HERE

Sorrento Mesa has emerged as a global center for life sciences, due to its proximity to

multiple globally recognized research institutions (UCSD, Scripps Research









## Top San Diego NIH-Funded Institutions (2018-2022)

**#9** UC San Diego: \$2.6B

#### Top Interdependent Biomedical/ Research Institution Ranking (2021)

**#2** Scripps Research: \$1.1B

**#6** Salk: \$338M

**#13** Sanford Burnham P