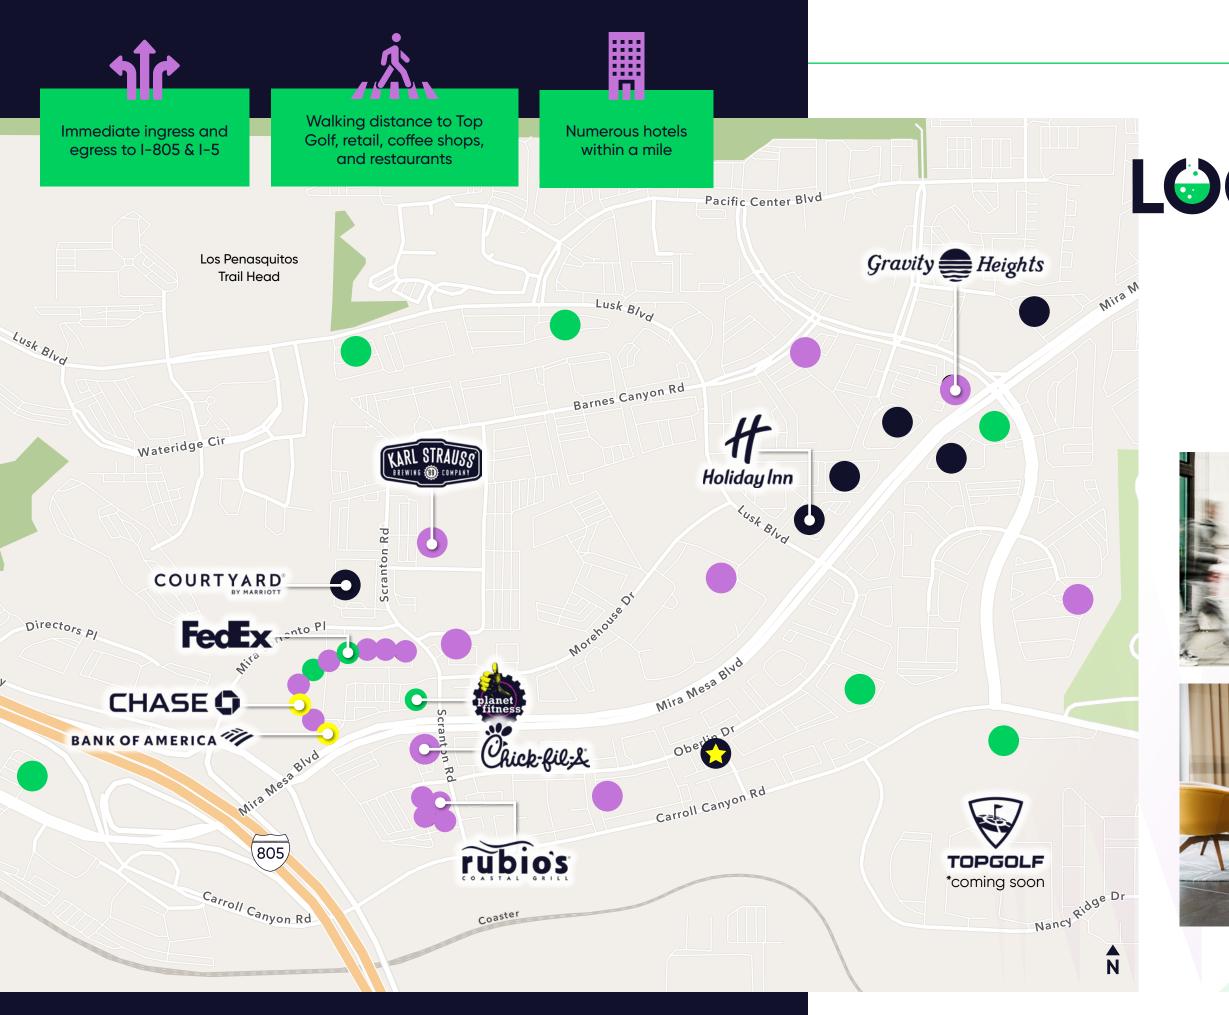

Fit

19,481 RSF | 60:40 Lab to Office Ratio



#### Level 2 Test Fit >

21,043 RSF | 60:40 Lab to Office Ratio





# AALENTY DECK

#### < Floor Plan - Roof

| ROOF                     | 200 RSF   |
|--------------------------|-----------|
| ROOF DECK                | 3,500 RSF |
| Site enclosure - 400 RSF |           |

#### Site Plan >



### PROGRESS HAPPENS HERE

Sorrento Mesa has emerged as a global center for life sciences, due to its proximity to

multiple globally recognized research institutions (UCSD, Scripps Research









## Top San Diego NIH-Funded Institutions (2018-2022)

**#9** UC San Diego: \$2.6B

#### Top Interdependent Biomedical/ Research Institution Ranking (2021)

**#2** Scripps Research: \$1.1B

**#6** Salk: \$338M

**#13** Sanford Burnham Prebys: \$275M









## **L**OCATION **HIGHLIGHTS**

BANKS

RETAIL

**RESTAURANTS** 

HOTELS







# EXPERIENCE MATTERS

**DEVELOPED BY** 

**DESIGNED BY** 

**BUILT BY** 



**22**ABINGTON EMERSON

**■** delawie



#### LEASED BY



Cushman & Wakefield (NYSE: CWK) is a leading global commercial real estate services firm for property owners and occupiers with approximately 52,000 employees in approximately 400 offices and 60 countries. In 2022, the firm reported revenue of \$10.1 billion across its core services of property, facilities and project management, leasing, capital markets, and valuation and other services. It also receives numerous industry and business accolades for its award-winning culture and commitment to Diversity, Equity and Inclusion (DEI), Environmental, Social and Governance (ESG) and