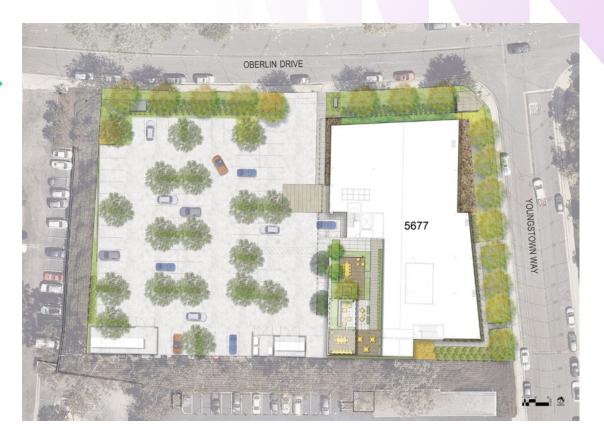

/SF
- Generator Size: 250kW/312kVA
- On grade area for specialized gas
- Dedicated meter with 45w/SF including 20w/SF for backup power
- Parking: 69 spaces (1.85/1000) onsite
- Ample street parking





Our spectacular rooftop deck offers an inviting place to draw inspiration from nature

and is the perfect spot for events, casual meetings, relaxing, and brainstorming

#### **Amenity Highlights**







Showers and lockers onsite





#### < Level 1 Test Fit

19,481 RSF | 60:40 Lab to Office Ratio



#### Level 2 Test Fit >

21,043 RSF | 60:40 Lab to Office Ratio





# AALENTY DECK

#### < Floor Plan - Roof

| ROOF                     | 200 RSF   |
|--------------------------|-----------|
| ROOF DECK                | 3,500 RSF |
| Site enclosure - 400 RSF |           |

#### Site Plan >



### PROGRESS HAPPENS HERE

Sorrento Mesa has emerged as a global center for life sciences, due to its proximity to

multiple globally recognized research institutions (UCSD, Scripps Research









## Top San Diego NIH-Funded Institutions (2018-2022)

**#9** UC San Diego: \$2.6B

#### Top Interdependent Biomedical/ Research Institution Ranking (2021)

**#2** Scripps Research: \$1.1B

**#6** Salk: \$338M

**#13** Sanford Burnham Prebys: \$275M









## **L**OCATION **HIGHLIGHTS**

BANKS

RETAIL

**RESTAURANTS** 

HOTELS







# EXPERIENCE MATTERS

**DEVELOPED BY** 

**DESIGNED BY** 

**BUILT BY** 



**22**ABINGTON EMERSON

**■** delawie



#### LEASED BY



Cushman & Wakefield (NYSE: CWK) is a leading global commercial real estate services firm for property owners and occupiers wit