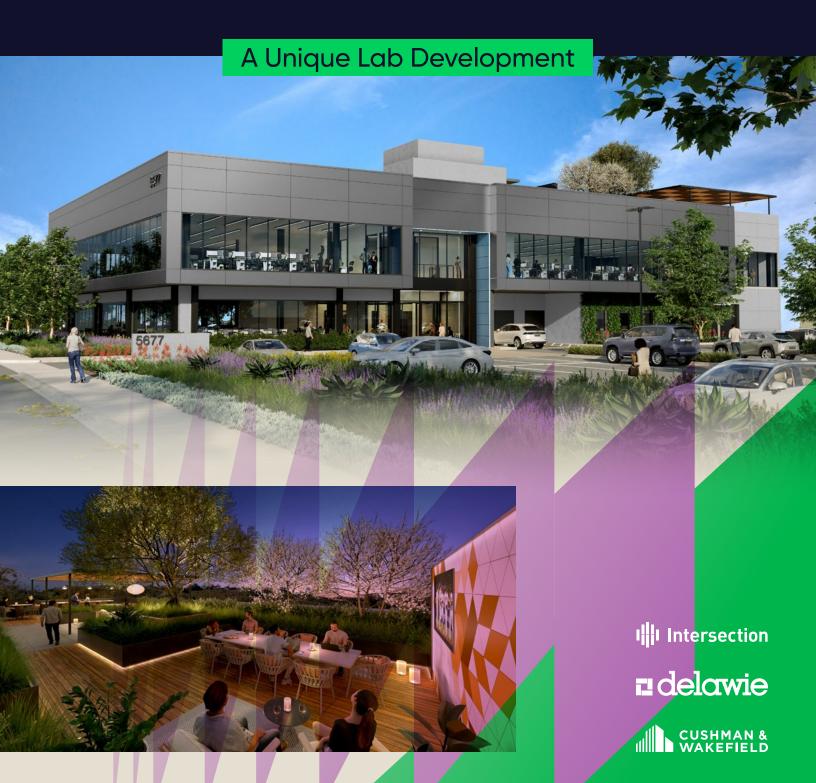

#### ADVANCING DISCOVERY IN SORRENTO MESA

5677 OBERLIN DR, SAN DIEGO, CA 92121

#### Highlights

Brand-new class A construction, steel-framed with glass facade

Spec lab delivery: Q1 2025

19,481 - 40,524 RSF available

Full building or two-tenant

Immediate access to I-805 & I-5

Abundant natural light

Prominent building and monument signage available

Our spectacular rooftop deck offers an inviting place to draw inspiration from nature

and is the perfect spot for events, casual meetings, relaxing, and brainstorming