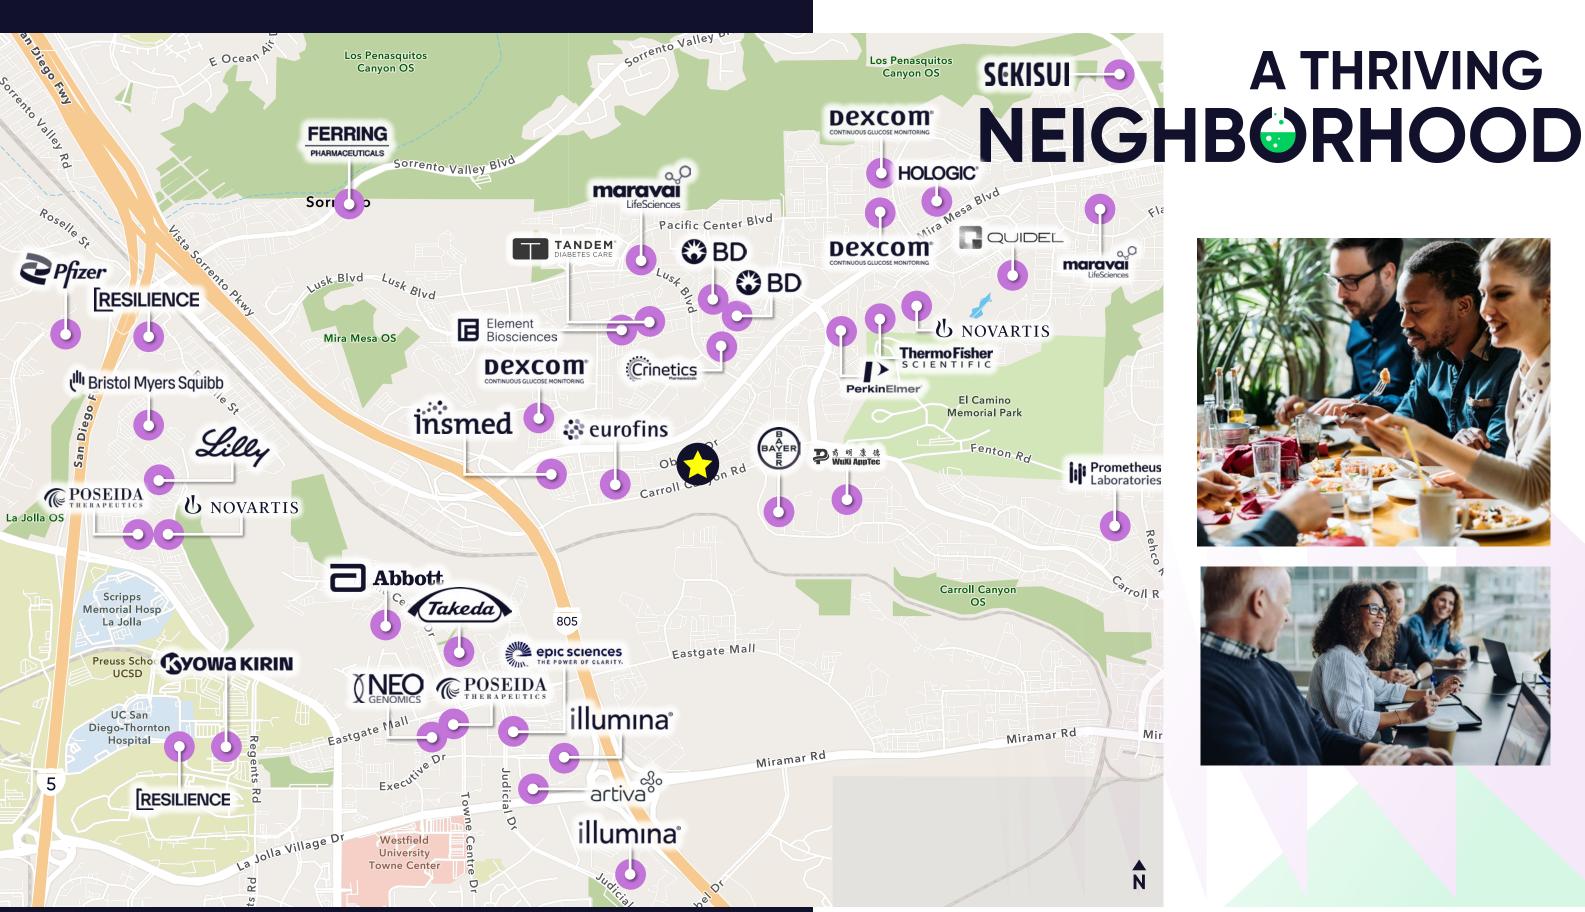

### PROGRESS HAPPENS HERE

Sorrento Mesa has emerged as a global center for life sciences, due to its proximity to

multiple globally recognized research institutions (UCSD, Scripps Research