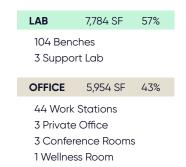

ished

companies alike - make the most of your space with our cutting-edge design while taking

advantage of significantly lower operating expenses compared to a larger campu

- Floor to floor heights on 1st and 2nd floors: 15'
- 2nd Floor Live Load: 125 lbs/SF
- Lab Air Changes/Hr: 12ACH = 2cfm/SF
- Generator Size: 250kW/312kVA
- On grade area for specialized gas
- Dedicated meter with 45w/SF including 20w/SF for backup power
- Parking: 69 spaces (1.85/1000) onsite
- Ample street parking





Our spectacular rooftop deck offers an inviting place to draw inspiration from nature

and is the perfect spot for events, casual meetings, relaxing, and brainstorming

#### **Amenity Highlights**







Showers and lockers onsite





#### < Level 1 Test Fit

19,481 RSF | 60:40 Lab to Office Ratio



#### Level 2 Test Fit >

21,043 RSF | 60:40 Lab to Office Ratio





# AALENTY DECK

#### < Floor Plan - Roof

| ROOF                     | 200 RSF   |
|--------------------------|-----------|
| ROOF DECK                | 3,500 RSF |
| Site enclosure - 400 RSF |           |

#### Site Plan >



### PROGRESS HAPPENS HERE

Sorrento Mesa has emerged as a global center for life sciences, due to its proximity to

multiple globally recognized research institutions (UCSD, Scripps Research









## Top San Diego NIH-Funded Institutions (2018-2022)

**#9** UC San Diego: \$2.6B

#### Top Interdependent Biomedical/ Research Institution Ranking (2021)

**#2** Scripps Research: \$1.1B

**#6** Salk: \$338M

**#13** Sanford Burnham Prebys: \$275M









## **L**OCATION **HIGHLIGHTS**

BANKS

RETAI