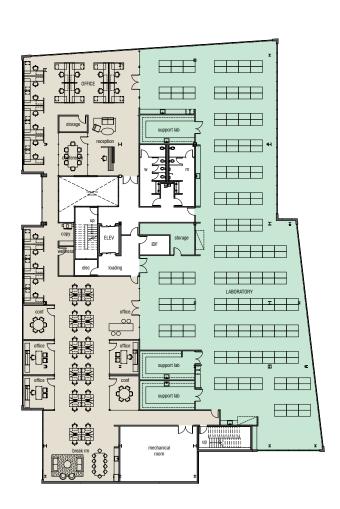

#### < Level 1 Test Fit

19,481 RSF | 60:40 Lab to Office Ratio

#### Level 2 Test Fit >

21,043 RSF | 60:40 Lab to Office Ratio