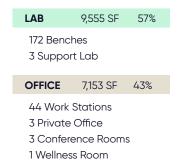

ng-edge design while taking

advantage of significantly lower operating expenses compared to a larger campu

- Floor to floor heights on 1st and 2nd floors: 15'
- 2nd Floor Live Load: 125 lbs/SF
- Lab Air Changes/Hr: 12ACH = 2cfm/SF
- Generator Size: 250kW/312kVA
- On grade area for specialized gas
- Dedicated meter with 45w/SF including 20w/SF for backup power
- Parking: 69 spaces (1.85/1000) onsite
- Ample street parking





Our spectacular rooftop deck offers an inviting place to draw inspiration from nature

and is the perfect spot for events, casual meetings, relaxing, and brainstorming

#### **Amenity Highlights**







Showers and lockers onsite





#### < Level 1 Test Fit

19,481 RSF | 60:40 Lab to Office Ratio



#### Level 2 Test Fit >

21,043 RSF | 60:40 Lab to Office Ratio





# AALENTY DECK

#### < Floor Plan - Roof

| ROOF                     | 200 RSF   |
|--------------------------|-----------|
| ROOF DECK                | 3,500 RSF |
| Site enclosure - 400 RSF |           |

#### Site Plan >



### PROGRESS HAPPENS HERE

Sorrento Mesa has emerged as a global center for life sciences, due to its proximity to

multiple globally recognized research institutions (UCSD, Scripps Research









## Top San Diego NIH-Funded Institutions (2018-2022)

**#9** UC San Diego: \$2.6B

#### Top Interdependent Biomedical/ Research Institution Ranking (2021)

**#2** Scripps Research: \$1.1B

**#6** Salk: \$338M

**#13** Sanford Burnham Prebys: \$275M









## **L**OCATION **HIGHLIGHTS**

BANKS

RETAIL

**RESTAURANTS** 

HOTELS







# EXPERIENCE MATTERS

**DEVELOPE