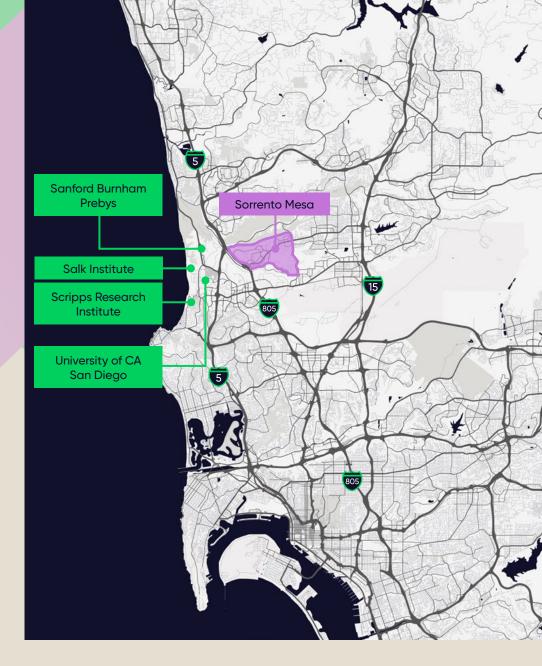

### PROGRESS HAPPENS HERE

Sorrento Mesa has emerged as a global center for life sciences, due to its proximity to

multiple globally recognized research institutions (UCSD, Scripps Research