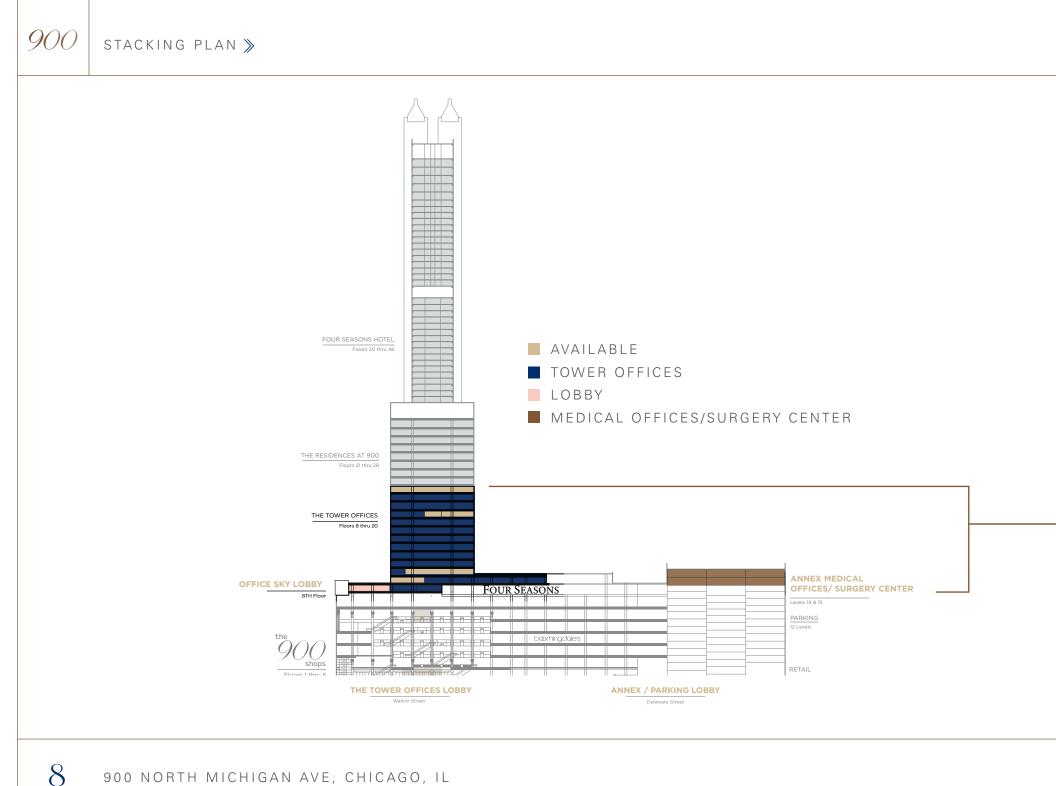

# 900 NORTH MICHIGAN TON/ER OFFICES

900 NORTH MICHIGAN AVE, CHICAGO, IL

## ALL INCLUSIVE LUXURY BUILDING ON THE MAG MILE

900 N Michigan Ave represents one of Chicago's most unique mixeduse opportunities, offering 300,000 SF of prime office space alongside an unparalleled shopping, dining and lifestyle experience on the city's famed Magnificent Mile, adjacent to a multitude of luxury hotel and retail amenities on Rush Street.

## WORLD-CLASS AMENITY PACKAGE

This 66-story, 2.7 million SF luxury tower comes with one of Chicago's most prestigious amenity packages. This includes unprecedented access to the first-class amenities of the Four Seasons Hotel, Bloomingdale's, and the exciting array of destinations at the 900 North Michigan Shops.