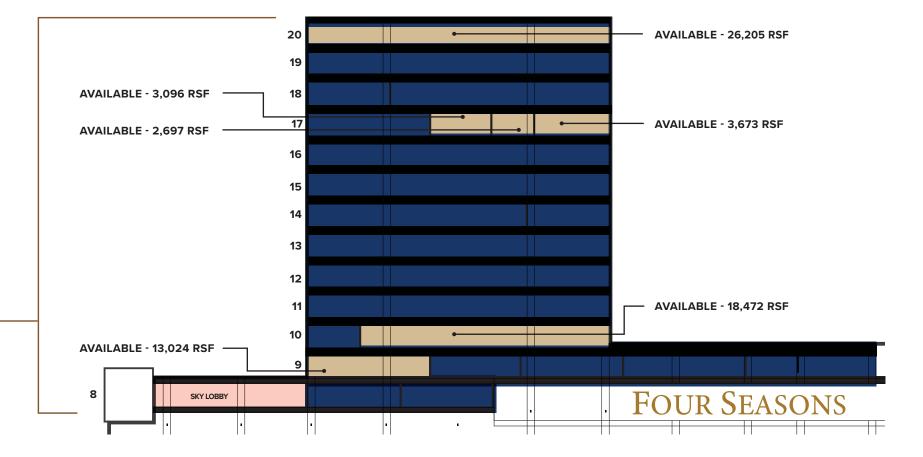

### TYPICAL TOWER OFFICE FLOOR PLAN FLOORS 10 THRU 20

SUITE 1830 | 4,252 SF SPEC SUITE