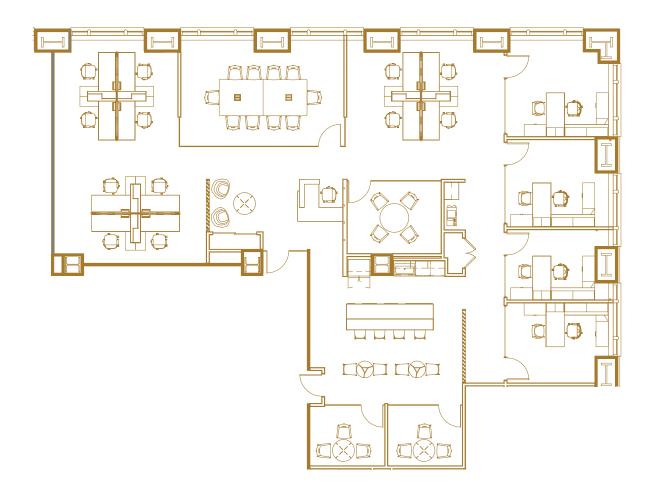

### TYPICAL TOWER OFFICE FLOOR PLAN FLOORS 10 THRU 20

SUITE 1830 | 4,252 SF SPEC SUITE