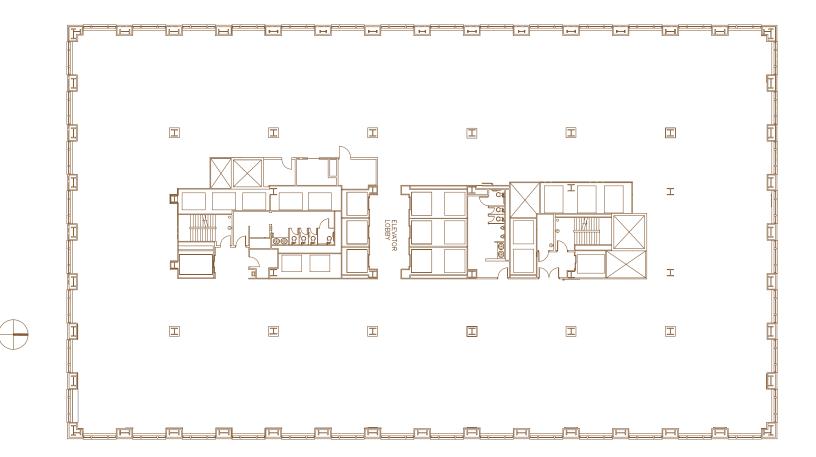

### TYPICAL TOWER OFFICE FLOOR PLAN FLOORS 10 THRU 20

SUITE 1830 | 4,252 SF SPEC SUITE