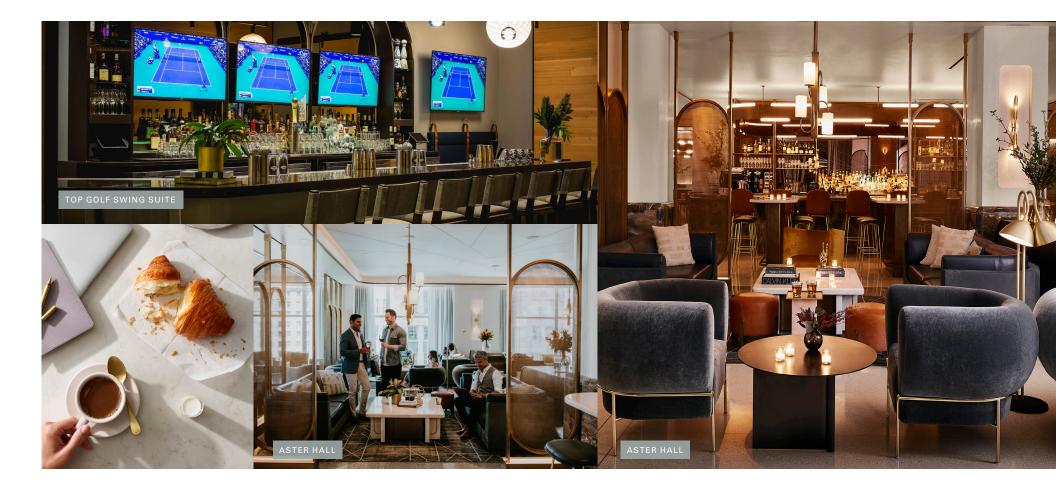

#### 900 NORTH MICHIGAN

- Four Seasons Hotel: the premier luxury hotel of Chicago offers tenants access to large conferencing space, the Adorn Bar & Restaurant, Mile High Cocktail Club and the hotel's fitness club and spa.
- 900 North Michigan Shops: seven levels of retail, featuring 70 unique retail stores and restaurants including Aster Hall – Food Hall and Bar & Study, Equinox and TopGolf Swing Suite.
- Parking Garage: 1,550 parking spaces with valet service, in an attached garage.