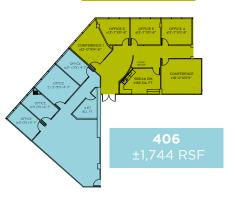

#### **AVAILABLE**

Suite 406 | ±1,744 RSF Suite 407 | ±1,930 RSF

#### **Available Now**

\*Can be combined for ±3,674 RSF

\*Can be combined with Suite 411 for ±7,125 RSF

Suite 406 & 407 Combined

**407** ±1,930 RSF

For more information, please contact:

Clarke Funkhouser Senior Managing Director +1 650 619 5579 clarke.funkhouser@jll.com LIC #01252763