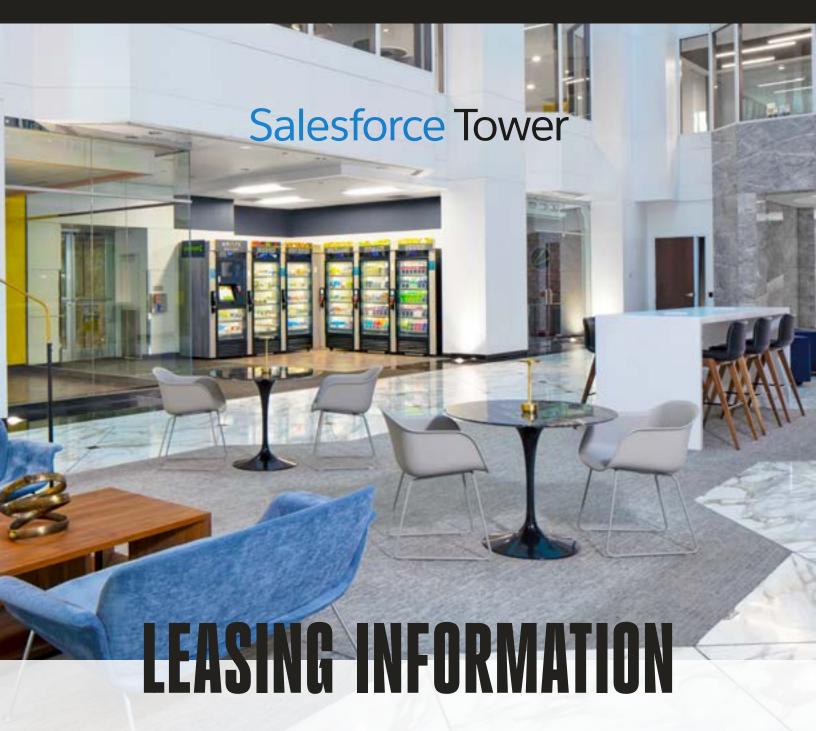

AN ICON, RISING AT 48 STORIES, SALESFORCE TOWER AND THE CIRCLE BUILDING OFFER UNMATCHED VIEWS OF THE CITY, ANCHORED AT THE TOP OF HISTORIC MONUMENT CIRCLE.

In addition to being in the center of downtown Indy, Salesforce Tower offers unmatched views, striking lobby entrances clad in marble, efficient floorplates, an abundance of on-site and nearby amenities, and is easily accessible to Interstates 65 and 70 and Indianapolis International Airport.

DISCOVER SALESFORCE TOWER

SALESFORCE TOWER INDIANAPOLIS