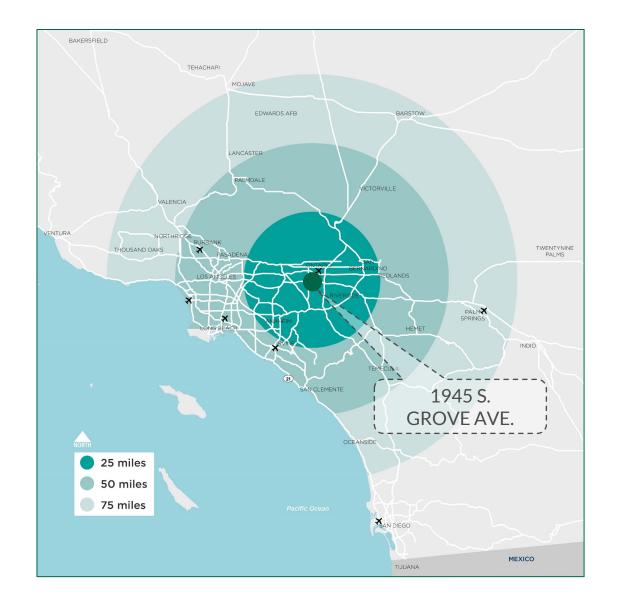

# **Radius Map**

3.5 Miles to Ontario International Airport

53 Miles

to the Ports of Los Angeles & Long Beach

55 Miles

to Los Angeles International Airport (LAX)

110 Miles

to San Diego

126 Miles

to the U.S./Mexico Border