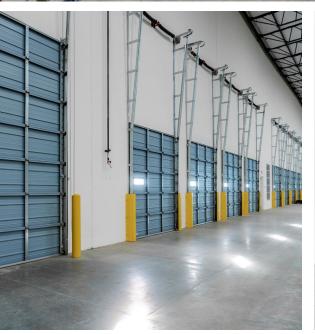

# **Map and Building Features**

| BUILDING FEATURES           |                                                        |
|-----------------------------|--------------------------------------------------------|
| SITE SIZE                   | ±5.51 GROSS ACRES                                      |
| BUILDING SF                 | ±117,380 SF INCLUDING<br>±6,206 SF MEZZANINE           |
| OFFICE AREA                 | ±3,272 SF 1ST FLOOR                                    |
| FIRE PROTECTION             | ESFR                                                   |
| ELECTRICAL<br>SERVICE       | 1,200 AMPS (480/277V)<br>WITH 2,000 AMP UGPS           |
| CLEAR HEIGHT                | 32'                                                    |
| LOADING DOORS               | 15 DOCK HIGH (9'X10')<br>2 GRADE LEVEL (12'X14')       |
| TRUCK COURT                 | 130'                                                   |
| AUTO STALLS                 | 135 STALLS                                             |
| SPEC TENANT<br>IMPROVEMENTS | 6 MECHANICAL PIT<br>LEVELERS LED<br>WAREHOUSE LIGHTING |