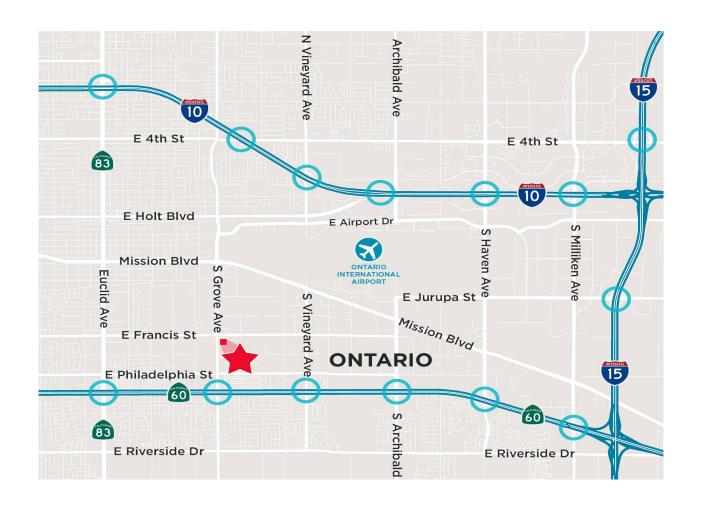

# **Radius Map**

3.5 Miles to Ontario International Airport

53 Miles

to the Ports of Los Angeles & Long Beach

55 Miles

to Los Angeles International Airport (LAX)

110 Miles

to San Diego

126 Miles

to the U.S./Mexico Border