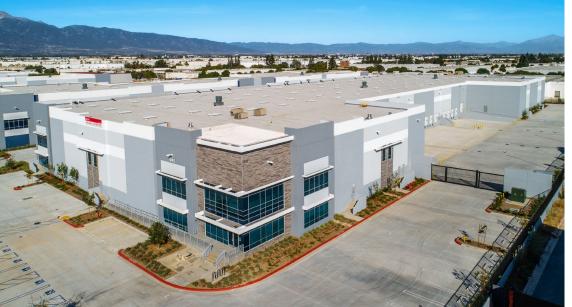

## 1945 S. GROVE AVE. | BUILDING 4

# **Map and Building Features**

| BUILDING FEATURES           |                                                        |
|-----------------------------|--------------------------------------------------------|
| SITE SIZE                   | ±5.51 GROSS ACRES                                      |
| BUILDING SF                 | ±117,380 SF INCLUDING<br>±6,206 SF MEZZANINE           |
| OFFICE AREA                 | ±3,272 SF 1ST FLOOR                                    |
| FIRE PROTECTION             | ESFR                                                   |
| ELECTRICAL<br>SERVICE       | 1,200 AMPS (480/277V)<br>WITH 2,000 AMP UGPS           |
| CLEAR HEIGHT                | 32'                                                    |
| LOADING DOORS               | 15 DOCK HIGH (9'X10')<br>2 GRADE LEVEL (12'X14')       |
| TRUCK COURT                 | 130'                                                   |
| AUTO STALLS                 | 135 STALLS                                             |
| SPEC TENANT<br>IMPROVEMENTS | 6 MECHANICAL PIT<br>LEVELERS LED<br>WAREHOUSE LIGHTING |