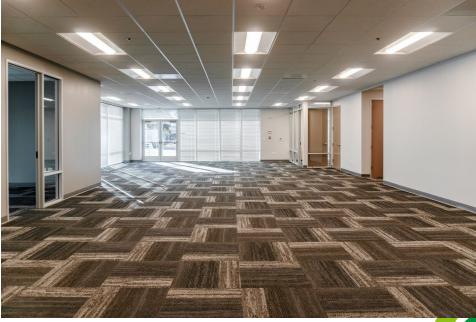

# **Map and Building Features**

| BUILDING FEATURES           |                                                        |
|-----------------------------|--------------------------------------------------------|
| SITE SIZE                   | ±5.51 GROSS ACRES                                      |
| BUILDING SF                 | ±117,380 SF INCLUDING<br>±6,206 SF MEZZANINE           |
| OFFICE AREA                 | ±3,272 SF 1ST FLOOR                                    |
| FIRE PROTECTION             | ESFR                                                   |
| ELECTRICAL<br>SERVICE       | 1,200 AMPS (480/277V)<br>WITH 2,000 AMP UGPS           |
| CLEAR HEIGHT                | 32'                                                    |
| LOADING DOORS               | 15 DOCK HIGH (9'X10')<br>2 GRADE LEVEL (12'X14')       |
| TRUCK COURT                 | 130'                                                   |
| AUTO STALLS                 | 135 STALLS                                             |
| SPEC TENANT<br>IMPROVEMENTS | 6 MECHANICAL PIT<br>LEVELERS LED<br>WAREHOUSE LIGHTING |