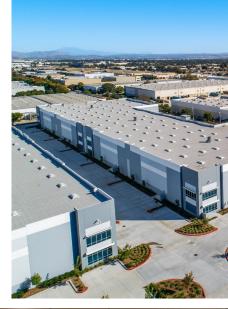

NG SF                 | ±117,380 SF INCLUDING<br>±6,206 SF MEZZANINE           |
| OFFICE AREA                 | ±3,272 SF 1ST FLOOR                                    |
| FIRE PROTECTION             | ESFR                                                   |
| ELECTRICAL<br>SERVICE       | 1,200 AMPS (480/277V)<br>WITH 2,000 AMP UGPS           |
| CLEAR HEIGHT                | 32'                                                    |
| LOADING DOORS               | 15 DOCK HIGH (9'X10')<br>2 GRADE LEVEL (12'X14')       |
| TRUCK COURT                 | 130'                                                   |
| AUTO STALLS                 | 135 STALLS                                             |
| SPEC TENANT<br>IMPROVEMENTS | 6 MECHANICAL PIT<br>LEVELERS LED<br>WAREHOUSE LIGHTING |

















# GROVE ONTARIO COMMERCE CENTER

## **Site Plan**





### 1945 S. GROVE AVE. | BUILDING 4

# **Radius Map**





3.5 Miles to Ontario International Airport



53 Miles

to the Ports of Los Angeles & Long Beach



55 Miles

to Los Angeles International Airport (LAX)



110 Miles

to San Diego



126 Miles

to the U.S./Mexico Border





### About us

## **GLP** overview

GLP is a leading global business builder, investor, developer and operator of logistics real estate. We own and operate assets and businesses in 17 countries across Asia, Europe and the Americas. GLP Capital Partners is the exclusive fund manager and investment advisor of GLP, with approximately \$115 billion in assets under management.

### **Disclaimer**

2023 Cushman & Wakefield. All rights reserved. The infor