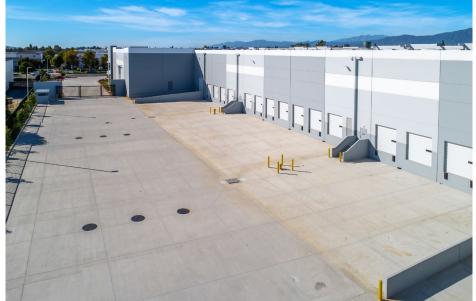

# **Map and Building Features**

| BUILDING FEATURES           |                                                        |
|-----------------------------|--------------------------------------------------------|
| SITE SIZE                   | ±5.51 GROSS ACRES                                      |
| BUILDING SF                 | ±117,380 SF INCLUDING<br>±6,206 SF MEZZANINE           |
| OFFICE AREA                 | ±3,272 SF 1ST FLOOR                                    |
| FIRE PROTECTION             | ESFR                                                   |
| ELECTRICAL<br>SERVICE       | 1,200 AMPS (480/277V)<br>WITH 2,000 AMP UGPS           |
| CLEAR HEIGHT                | 32'                                                    |
| LOADING DOORS               | 15 DOCK HIGH (9'X10')<br>2 GRADE LEVEL (12'X14')       |
| TRUCK COURT                 | 130'                                                   |
| AUTO STALLS                 | 135 STALLS                                             |
| SPEC TENANT<br>IMPROVEMENTS | 6 MECHANICAL PIT<br>LEVELERS LED<br>WAREHOUSE LIGHTING |