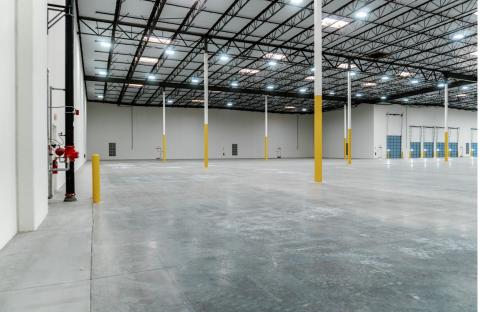

# **Map and Building Features**

| BUILDING FEATURES           |                                                        |
|-----------------------------|--------------------------------------------------------|
| SITE SIZE                   | ±5.51 GROSS ACRES                                      |
| BUILDING SF                 | ±117,380 SF INCLUDING<br>±6,206 SF MEZZANINE           |
| OFFICE AREA                 | ±3,272 SF 1ST FLOOR                                    |
| FIRE PROTECTION             | ESFR                                                   |
| ELECTRICAL<br>SERVICE       | 1,200 AMPS (480/277V)<br>WITH 2,000 AMP UGPS           |
| CLEAR HEIGHT                | 32'                                                    |
| LOADING DOORS               | 15 DOCK HIGH (9'X10')<br>2 GRADE LEVEL (12'X14')       |
| TRUCK COURT                 | 130'                                                   |
| AUTO STALLS                 | 135 STALLS                                             |
| SPEC TENANT<br>IMPROVEMENTS | 6 MECHANICAL PIT<br>LEVELERS LED<br>WAREHOUSE LIGHTING |