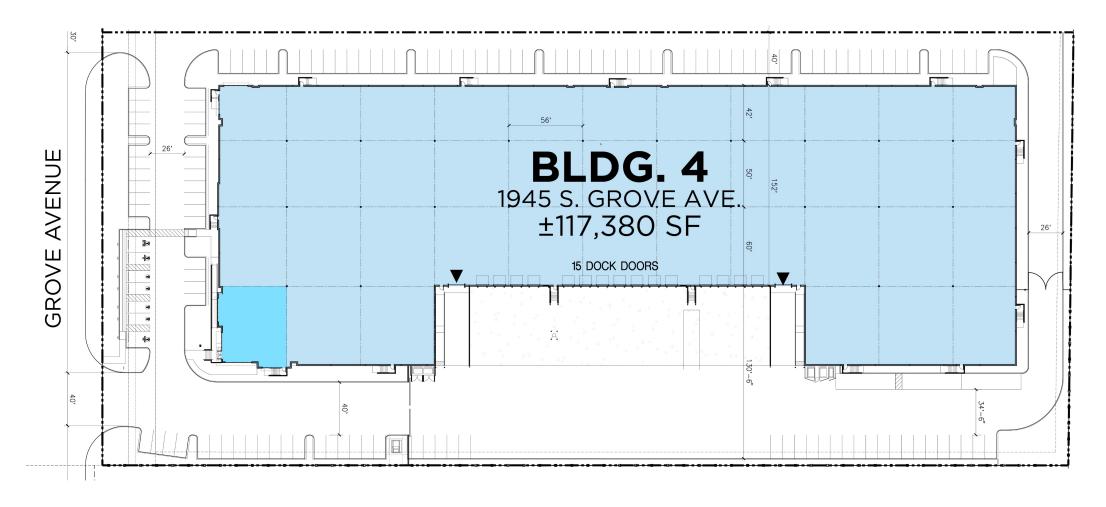

## **Site Plan**

### 1945 S. GROVE AVE. | BUILDING 4

# **Map and Building Features**

| BUILDING FEATURES           |                                                        |
|-----------------------------|--------------------------------------------------------|
| SITE SIZE                   | ±5.51 GROSS ACRES                                      |
| BUILDING SF                 | ±117,380 SF INCLUDING<br>±6,206 SF MEZZANINE           |
| OFFICE AREA                 | ±3,272 SF 1ST FLOOR                                    |
| FIRE PROTECTION             | ESFR                                                   |
| ELECTRICAL<br>SERVICE       | 1,200 AMPS (480/277V)<br>WITH 2,000 AMP UGPS           |
| CLEAR HEIGHT                | 32'                                                    |
| LOADING DOORS               | 15 DOCK HIGH (9'X10')<br>2 GRADE LEVEL (12'X14')       |
| TRUCK COURT                 | 130'                                                   |
| AUTO STALLS                 | 135 STALLS                                             |
| SPEC TENANT<br>IMPROVEMENTS | 6 MECHANICAL PIT<br>LEVELERS LED<br>WAREHOUSE LIGHTING |