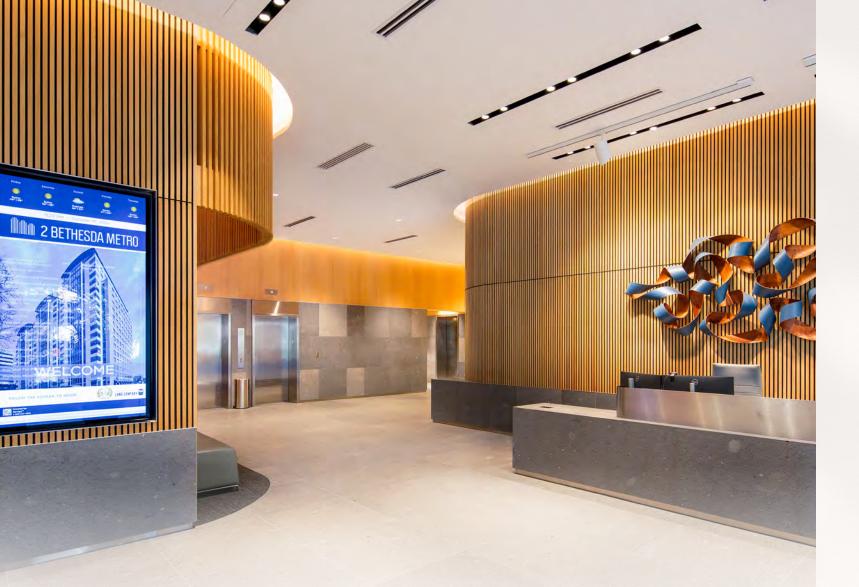

# THOUGHTFULLY RENOVATED

LOBBY

EXPANDED LOBBY WITH GATHERING AREAS, ADDED SECURITY & HOST CONCIERGE

Pisco y Nazca brings the bold flavors and rich culinary traditions of Peru to Bethesda. This vibrant gastrobar blends authentic Peruvian cuisine with a modern twist, offering an exciting menu featuring standout dishes like Ceviche Mixto and Lomo Saltado. With its chic decor, attentive service, and a standout selection of Pisco cocktails, Pisco y Nazca is the perfect destination for a flavorful lunch, a lively happy hour, or a memorable dinner experience.