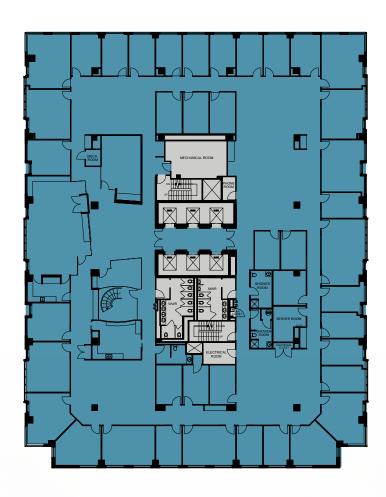

lt Line
    - Sassanova

• Paper Source

Pampillonia

Poke Dojo

• Puree Artisan

Quartermain

• Planta

Juice

Coffee

- Serena & Lily
- Simon Pearce
- Sweetgreen
- Symmetry
- The Shade Store
- The Sill Uncle Julio's
- Urban Country
- Veronica Beard Vuori
- Warby Parker
- Williams Sonoma
- · Wylie Grey
- Yogitopi



### ROOM TO GROW



EFFICIENT FLOOR PLATES



SWEEPING VIEWS OF DOWNTOWN BETHESDA



DOUBLE GLASS ENTRIES



AMPLE BRANDING OPPORTUNITIES



### MEZZANINE



PLAZA



**SUITE 320** 5,221 SF

4<sup>TH</sup> FLOOR



9<sup>TH</sup> FLOOR

**SUITE 920** 9,177 SF



**SUITE 915** 2,174 SF

**SUITE 905** 2,214 SF

**SUITE 420** 4,988 SF

**SUITE 450** 7,099 SF

**SUITE 200** 

2,057 SF

14

# 11<sup>TH</sup> FLOOR FULL FLOOR 22,318 SF



12<sup>TH</sup> FLOOR FULL FLOOR 22,321 SF



10<sup>™</sup> FLOOR



FULL FLOOR 23,275 SF

13<sup>™</sup> FLOOR

**SUITE 1330** 5,353 SF

SUITE 1350 6,671 SF



**SUITE 1320** 3,769 SF

**SUITE 1300** 6,052 SF

16 17

### 14<sup>TH</sup> FLOOR

FULL FLOOR 14,556 SF







INTRODUCING

### oscend BY THE CHEVY CHASE LAND COMPANY



### elevate every day

Ascend, created by The Chevy Chase Land Company, is a shared amenity program designed to enhance the work environment and provide convenient access to various amenities and experiences across the DC metro area.

With Ascend, employees have access to a variety of events and environments that promote creativity, wellness, and collaboration. From state-of-the-art fitness centers to tranquil rooftop retreats, every aspect of Ascend spaces are crafted to elevate the team's performance and