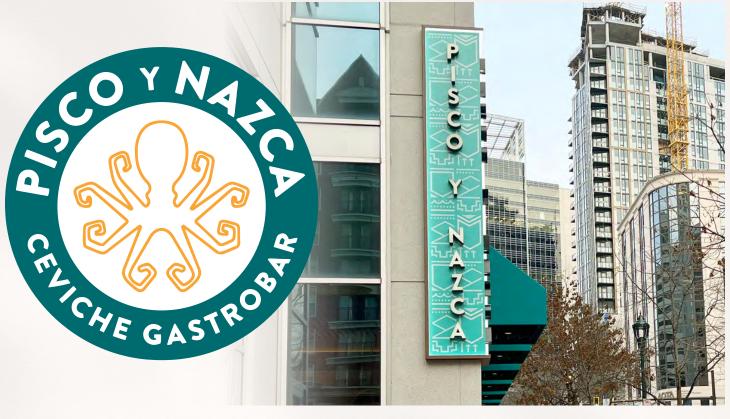

# THOUGHTFULLY RENOVATED

LOBBY

EXPANDED LOBBY WITH GATHERING AREAS, ADDED SECURITY & HOST CONCIERGE

Pisco y Nazca brings the bold flavors and rich culinary traditions of Peru to Bethesda. This vibrant gastrobar blends authentic Peruvian cuisine with a modern twist, offering an exciting menu featuring standout dishes like Ceviche Mixto and Lomo Saltado. With its chic decor, attentive service, and a standout selection of Pisco cocktails, Pisco y Nazca is the perfect destination for a flavorful lunch, a lively happy hour, or a memorable dinner experience.