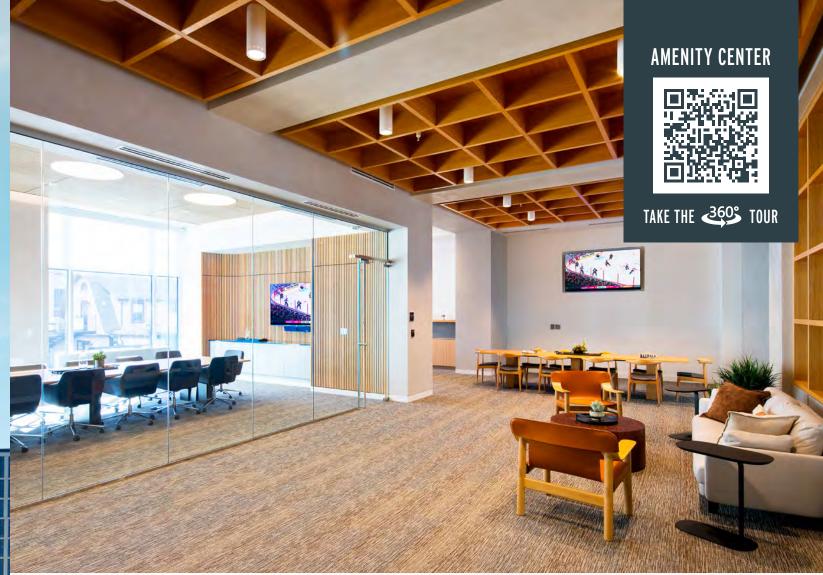

### UNWIND IN THE TENANT LOUNGE

TAKE A BREATHER IN THE TENANT LOUNGE
FEATURING SEATING AREAS AND A POOL TABLE

FITNESS CENTER

TAKE THE 360° TOUR