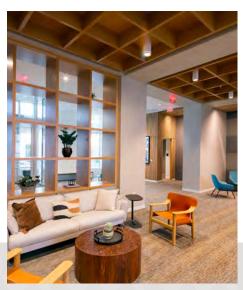

# THOUGHTFULLY RENOVATED

LOBBY

EXPANDED LOBBY WITH GATHERING AREAS, ADDED SECURITY & HOST CONCIERGE

Pisco y Nazca brings the bold flavors and rich culinary traditions of Peru to Bethesda. This vibrant gastrobar blends authentic Peruvian cuisine with a modern twist, offering an exciting menu featuring standout dishes like Ceviche Mixto and Lomo Saltado. With its chic decor, attentive service, and a standout selection of Pisco cocktails, Pisco y Nazca is the perfect destination for a flavorful lunch, a lively happy hour, or a memorable dinner experience.

### UNWIND IN THE TENANT LOUNGE

TAKE A BREATHER IN THE TENANT LOUNGE
FEATURING SEATING AREAS AND A POOL TABLE

FITNESS CENTER

TAKE THE 360° TOUR