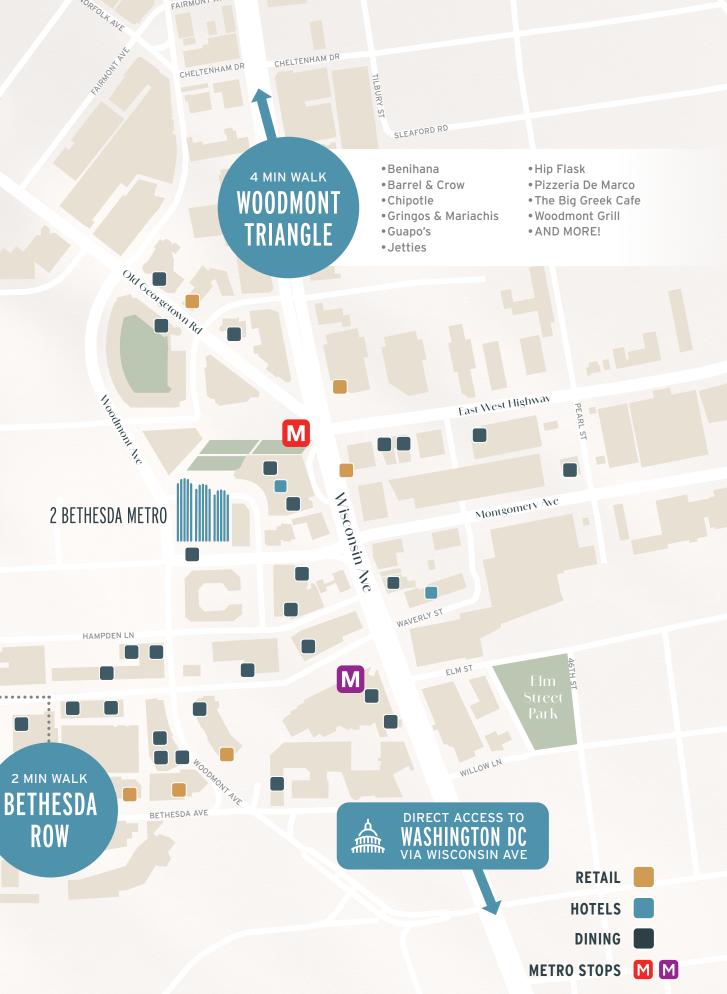

### ABUNDANT AMENITIES STEPS FROM BETHESDA ROW & WOODMONT TRIANGLE

Just steps from Bethesda Row and Woodmont Triangle, you're surrounded by dining, shopping, and entertainment—with nearby Metro access and an on-site 18-rack bike room for a seamless, easy commute.

### BETHESDA ROW RETAIL

- Allbirds
- Anine Bing
- Anthropologie
- Apple Store
- Aveda
- Bethesda Bagels
- Bluemercury
- BondVet
- Bonobos
- CAVA
- Chip City
- Dolcezza Gelato
- Equinox
- Faherty
- Farrow & Ball
- Fish Taco