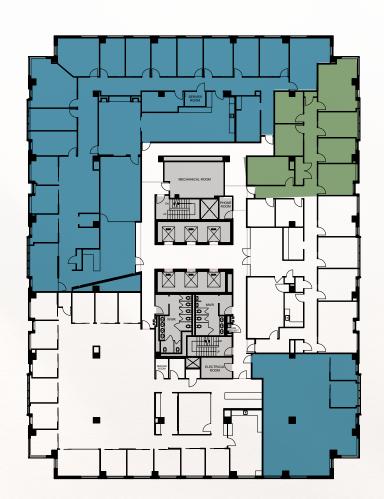

### MEZZANINE

PLAZA

**SUITE 320** 5,221 SF

4<sup>TH</sup> FLOOR

9<sup>TH</sup> FLOOR

**SUITE 920** 9,177 SF

**SUITE 915** 2,174 SF

**SUITE 905** 2,214 SF

**SUITE 420** 4,988 SF

**SUITE 450** 7,099 SF

**SUITE 200** 

2,057 SF

14