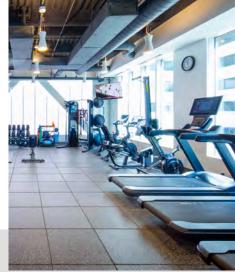

CONFERENCE
CENTER WITH
CUTTING EDGE
TECHNOLOGY

FEATURING CONFERENCE ROOMS
WITH AV/WIRELESS CAPABILITIES

WELLNESS
FOCUSED
FITNESS CENTER

EQUIPPED WITH LOCKER ROOMS,

A FITNESS ROOFTOP PATIO AND

YOGA/GROUP CLASS ROOM

### UNWIND IN THE TENANT LOUNGE

TAKE A BREATHER IN THE TENANT LOUNGE
FEATURING SEATING AREAS AND A POOL TABLE

FITNESS CENTER

TAKE THE 360° TOUR