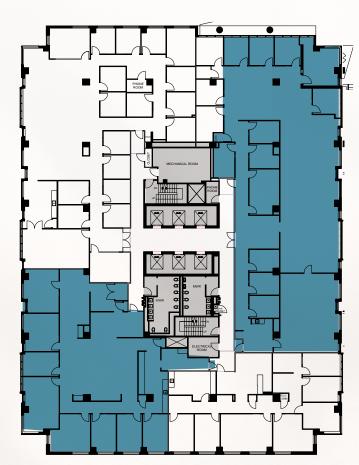

# 11<sup>TH</sup> FLOOR FULL FLOOR 22,318 SF

12<sup>TH</sup> FLOOR FULL FLOOR 22,321 SF

10<sup>™</sup> FLOOR

FULL FLOOR 23,275 SF

13<sup>™</sup> FLOOR

**SUITE 1330** 5,353 SF

SUITE 1350 6,671 SF

**SUITE 1320** 3,769 SF

**SUITE 1300** 6,052 SF

16 17