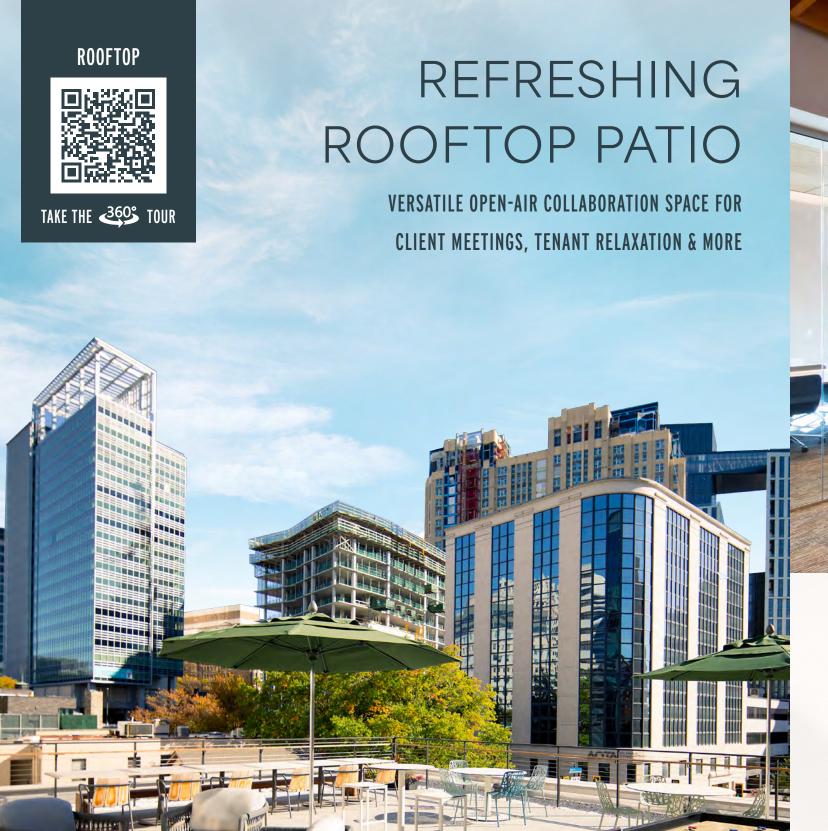

#### PROUDLY INTRODUCING THE REIMAGINED 2 BETHESDA METRO

2 Bethesda Metro is redefining the very essence of urban luxury. Nestled in the vibrant heart of Bethesda, this 315,527 SF building has just undergone a remarkable \$25 million renovation and emerged as a true masterpiece. The transformation is a harmonious blend of modern aesthetics and functional excellence, featuring a meticulously redesigned entrance with an elevated presence on Woodmont Avenue, modernized building access, a pristine lobby that welcomes you with its ambiance, and a state-of-the-art amenity center, complete with a breathtaking rooftop patio that offers panoramic views of the city.

The addition of a versatile, rooftop conference center caters to professionals on the go, while the thoughtfully designed outdoor seating areas and covered walkway provide the perfect spaces for relaxation and convenience. 2 Bethesda Metro is the epitome of workplace excellence, where every detail exudes elegance and comfort, making it a destination that is more than just a building; it is a symbol of a thriving community's future.