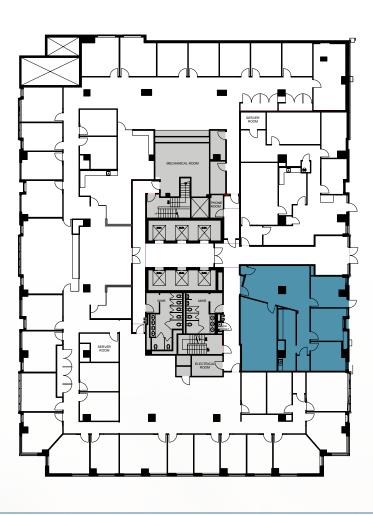

### MEZZANINE

PLAZA

**SUITE 320** 5,221 SF

4<sup>TH</sup> FLOOR

9<sup>TH</sup> FLOOR

**SUITE 920** 9,177 SF

**SUITE 915** 2,174 SF

**SUITE 905** 2,214 SF

**SUITE 420** 4,988 SF

**SUITE 450** 7,099 SF

**SUITE 200** 

2,057 SF

14