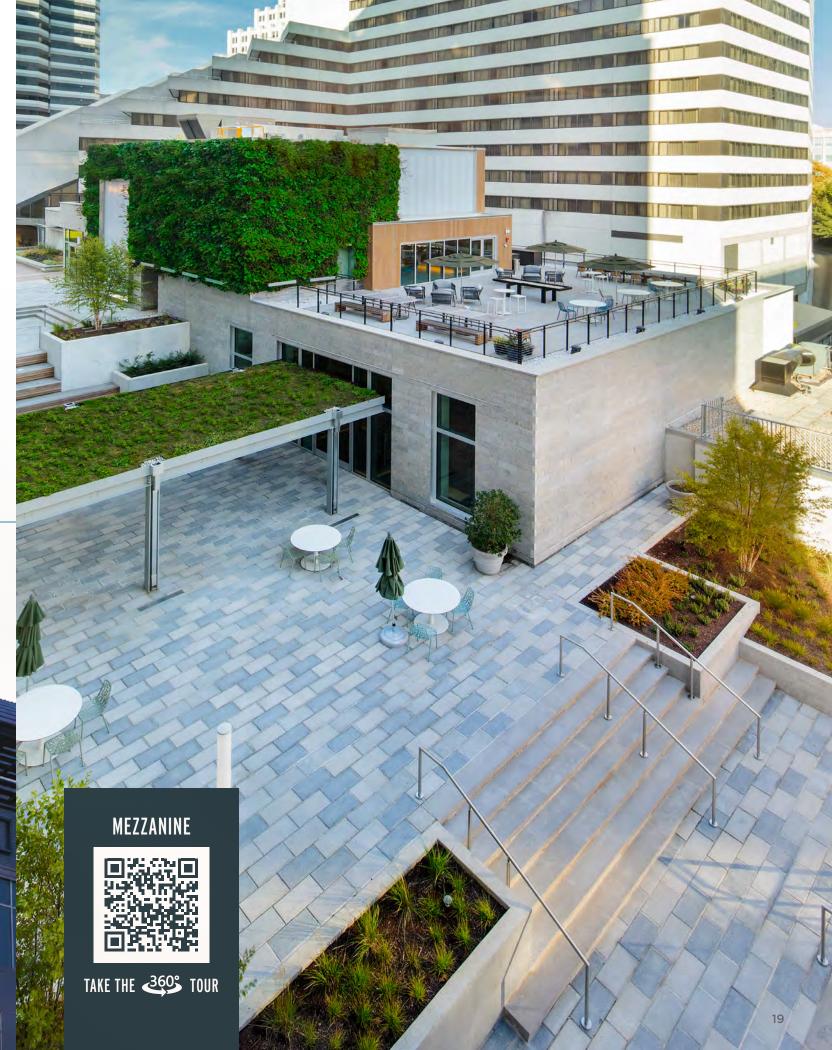

#### PROUDLY INTRODUCING THE REIMAGINED 2 BETHESDA METRO

2 Bethesda Metro is redefining the very essence of urban luxury. Nestled in the vibrant heart of Bethesda, this 315,527 SF building has just undergone a remarkable \$25 million renovation and emerged as a true masterpiece. The transformation is a harmonious blend of modern aesthetics and functional excellence, featuring a meticulously redesigned entrance with an elevated presence on Woodmont Avenue, modernized building access, a pristine lobby that welcomes you with its ambiance, and a state-of-the-art amenity center, complete with a breathtaking rooftop patio that offers panoramic views of the city.

The addition of a versatile, rooftop conference center caters to professionals on the go, while the thoughtfully designed outdoor seating areas and covered walkway provide the perfect spaces for relaxation and convenience. 2 Bethesda Metro is the epitome of workplace excellence, where every detail exudes elegance and comfort, making it a destination that is more than just a building; it is a symbol of a thriving community's future.

### UNWIND IN THE TENANT LOUNGE

TAKE A BREATHER IN THE TENANT LOUNGE
FEATURING SEATING AREAS AND A POOL TABLE

FITNESS CENTER

TAKE THE 360° TOUR