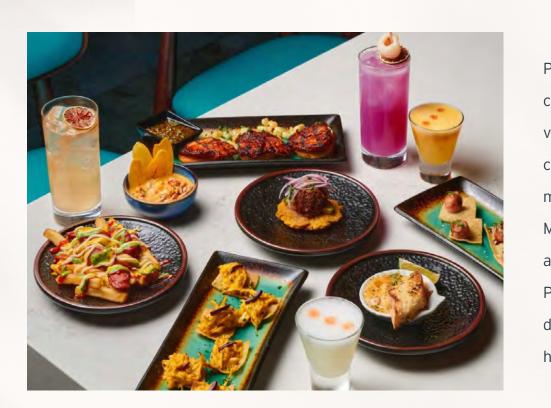

# THOUGHTFULLY RENOVATED

LOBBY

EXPANDED LOBBY WITH GATHERING AREAS, ADDED SECURITY & HOST CONCIERGE

Pisco y Nazca brings the bold flavors and rich culinary traditions of Peru to Bethesda. This vibrant gastrobar blends authentic Peruvian cuisine with a modern twist, offering an exciting menu featuring standout dishes like Ceviche Mixto and Lomo Saltado. With its chic decor, attentive service, and a standout selection of Pisco cocktails, Pisco y Nazca is the perfect destination for a flavorful lunch, a lively happy hour, or a memorable dinner experience.