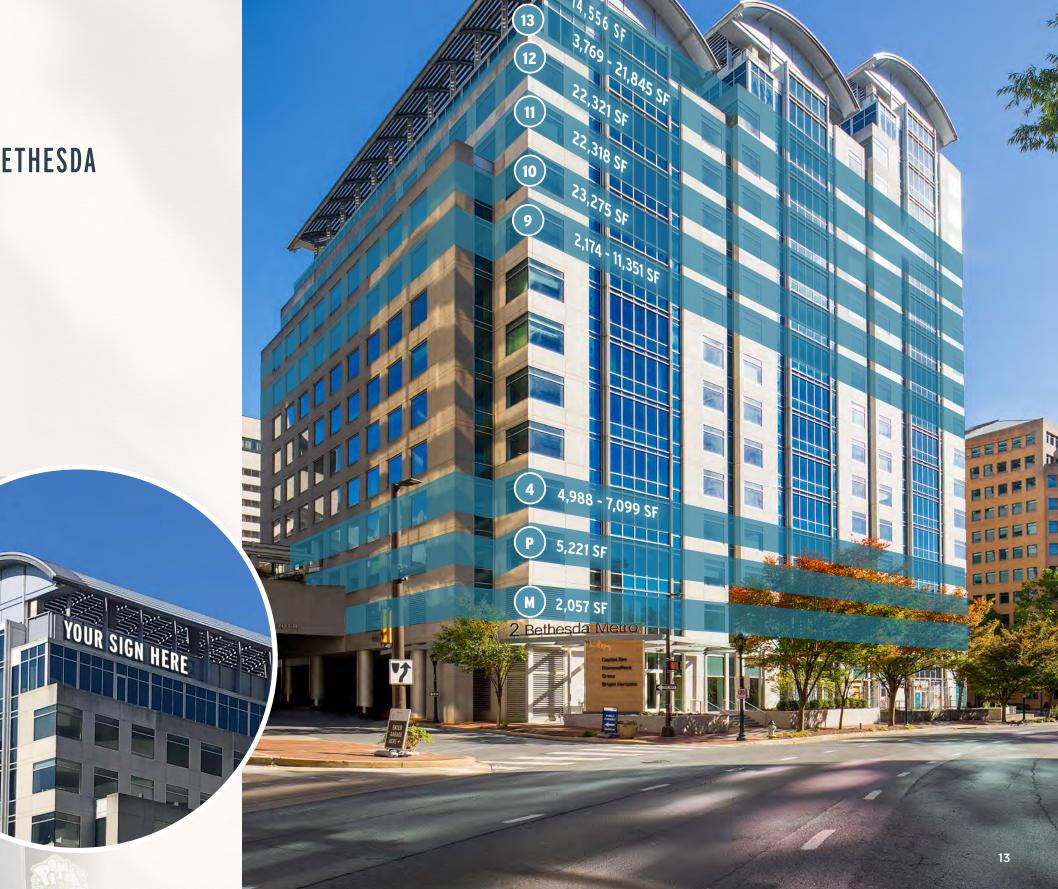

### 2 BETHESDA METRO

### THE BEST IN BETHESDA

\$25 MILLION CLASS A OFFICE RENOVATION LOCATED IN THE HEART OF BETHESDA

### WORLD-CLASS OFFERINGS & AMENITIES

Capital One DiamondRock Cresa **Bright Horizons** 

AN ELEVATED PRESENCE ON WOODMONT AVENUE AND MODERNIZED BUILDING ACCESS

#### PROUDLY INTRODUCING THE REIMAGINED 2 BETHESDA METRO

2 Bethesda Metro is redefining the very essence of urban luxury. Nestled in the vibrant heart of Bethesda, this 315,527 SF building has just undergone a remarkable \$25 million renovation and emerged as a true masterpiece. The transformation is a harmonious blend of modern aesthetics and functional excellence, featuring a meticulously redesigned entrance with an elevated presence on Woodmont Avenue, modernized building access, a pristine lobby that welcomes you with its ambiance, and a state-of-the-art amenity center, complete with a breathtaking rooftop patio that offers panoramic views of the city.

# 11<sup>TH</sup> FLOOR FULL FLOOR 22,318 SF

12<sup>TH</sup> FLOOR FULL FLOOR 22,321 SF

10<sup>™</sup> FLOOR

FULL FLOOR 23,275 SF

13<sup>™</sup> FLOOR

**SUITE 1330** 5,353 SF

SUITE 1350 6,671 SF

**SUITE 1320** 3,769 SF

### 14<sup>TH</sup> FLOOR

FULL FLOOR 14,556 SF

INTRODUCING