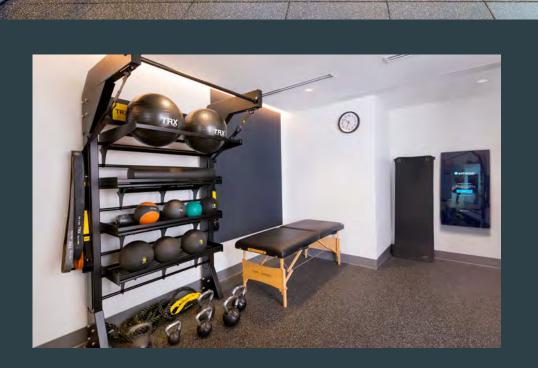

CONFERENCE
CENTER WITH
CUTTING EDGE
TECHNOLOGY

FEATURING CONFERENCE ROOMS
WITH AV/WIRELESS CAPABILITIES

WELLNESS
FOCUSED
FITNESS CENTER

EQUIPPED WITH LOCKER ROOMS,

A FITNESS ROOFTOP PATIO AND

YOGA/GROUP CLASS ROOM