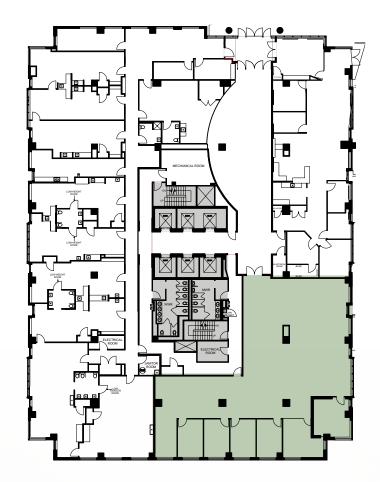

### MEZZANINE

PLAZA

**SUITE 320** 5,221 SF

4<sup>TH</sup> FLOOR

9<sup>TH</sup> FLOOR

**SUITE 920** 9,177 SF

**SUITE 915** 2,174 SF

**SUITE 905** 2,214 SF

**SUITE 420** 4,988 SF

**SUITE 450** 7,099 SF

**SUITE 200** 

2,057 SF

14