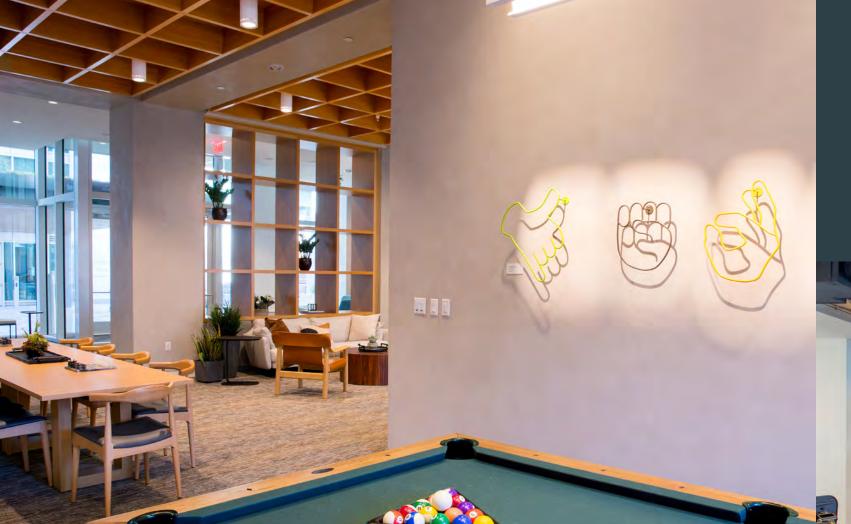

### UNWIND IN THE TENANT LOUNGE

TAKE A BREATHER IN THE TENANT LOUNGE
FEATURING SEATING AREAS AND A POOL TABLE

FITNESS CENTER

TAKE THE 360° TOUR