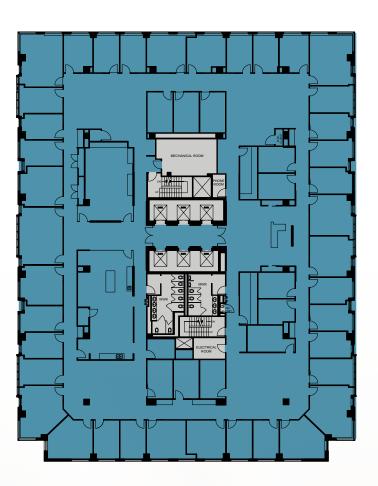

# 11<sup>TH</sup> FLOOR FULL FLOOR 22,318 SF

12<sup>TH</sup> FLOOR FULL FLOOR 22,321 SF

10<sup>™</sup> FLOOR

FULL FLOOR 23,275 SF

13<sup>™</sup> FLOOR

**SUITE 1330** 5,353 SF

SUITE 1350 6,671 SF

**SUITE 1320** 3,769 SF