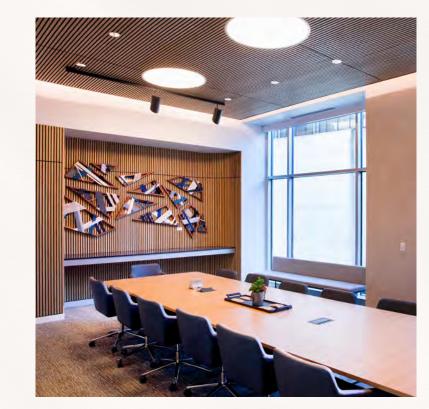

CONFERENCE
CENTER WITH
CUTTING EDGE
TECHNOLOGY

FEATURING CONFERENCE ROOMS
WITH AV/WIRELESS CAPABILITIES

WELLNESS
FOCUSED
FITNESS CENTER

EQUIPPED WITH LOCKER ROOMS,

A FITNESS ROOFTOP PATIO AND

YOGA/GROUP CLASS ROOM