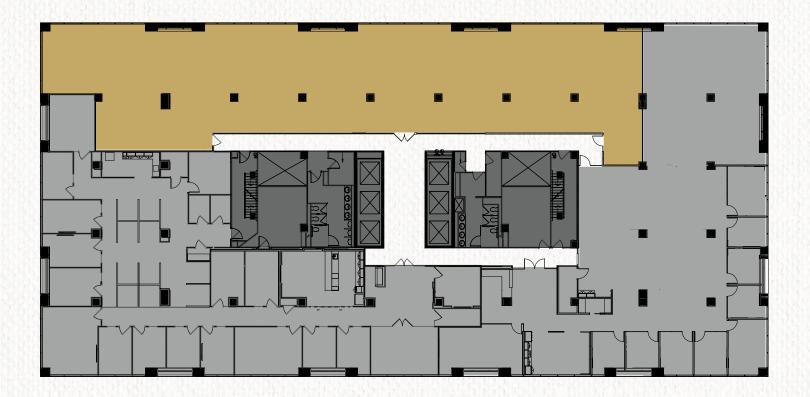

11 Genji Izakaya
- 12 Jeni's Splendid Ice Cream
- 13 Poki DC
- **14** Santouka Ramen
- 15 Fish Taco
- 16 Flower Child
- 17 Circa
- **18** Paris Baguette
- 19 El Bebe



## EXTENSIVE RETAIL NETWORK

& TRANSIT ACCESS

**Direct Access** to 495

Walkable to Greensboro Metro

**5 Minutes** to the Toll Road

15 Minutes to Dulles International

20 Minutes to Regan National Airport

363,000 SF OF RETAIL AT TYSONS GALLERIA (2-MINUTE DRIVE)

430,000 SF

OF RETAIL AT THE BORO (STEPS AWAY)

1.7M SF

OF RETAIL AT TYSONS
CORNER CENTER (5-MINUTE DRIVE)







## STACKING PLAN













# LOWER LEVEL



# FIRST FLOOR

SUITE 160A - 1,927 SF

[EXISTING DENTIST OFFICE]







# MEZZANINE FULL FLOOR - 13,626 SF











#### 8300 GREENSBORO DRIVE

## 4TH FLOOR

**SPEC SUITE 425 - 8,523 SF** 













#### 8300 GREENSBORO DRIVE



SUITE 850 - 11,192 SF

[HYPOTHETICAL]



#### 8300 GREENSBORO DRIVE

## 9TH FLOOR

SUITE 975 & 975 A

[CONTIGUOUS UP TO 10,141 SF]







## 11TH FLOOR







SUITE 1100 15,718 SF (HYPOTHETICAL)



SUITE 1150 6,467 SF AVAILABLE 7/1/2025