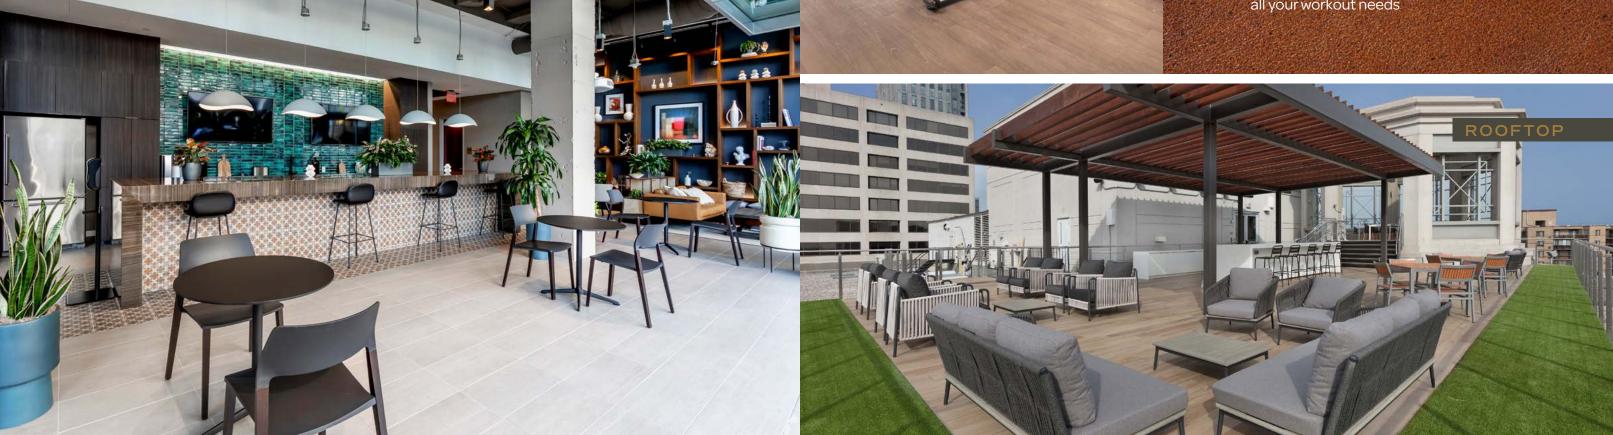

#### AT YOUR FINGERTIPS

At Tysons Pointe, we deliver more than just office space—we offer a dynamic work-life environment. Take advantage of our on-site conveniences, including a full-service café, fitness center with a spin studio, conference facilities, access to a scenic rooftop, and an indoor/outdoor lounge designed for both work and relaxation. Additional nearby services include banking, dry cleaning, wellness studios, a UPS Store, and a salon.

#### **NEXT-LEVEL DESIGN**

- Inviting lobbies with a hotel-inspired aesthetic
- Luxury wellness amenities thoughtfully designed for comfort and rejuvenation
- Picturesque rooftop offering panoramic views

#### **HEALTH & WELLNESS**

- Serene yoga room for relaxation and mindfulness
- Spin studio featuring Peloton bikes for energizing workouts
- Locker rooms complete with towel service and full amenities
- Cutting-edge fitness center designed to meet all your workout needs