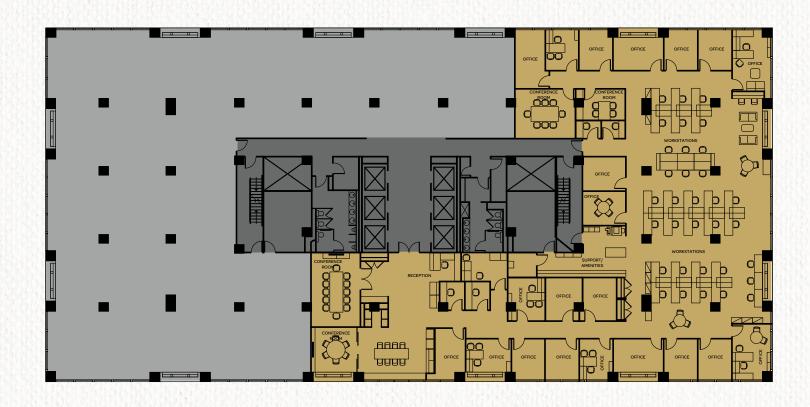

## EXTENSIVE RETAIL NETWORK

& TRANSIT ACCESS

**Direct Access** to 495

Walkable to Greensboro Metro

**5 Minutes** to the Toll Road

15 Minutes to Dulles International

20 Minutes to Regan National Airport

363,000 SF OF RETAIL AT TYSONS GALLERIA (2-MINUTE DRIVE)

430,000 SF

OF RETAIL AT THE BORO (STEPS AWAY)

1.7M SF

OF RETAIL AT TYSONS
CORNER CENTER (5-MINUTE DRIVE)







## STACKING PLAN













# LOWER LEVEL



# FIRST FLOOR

SUITE 160A - 1,927 SF

[EXISTING DENTIST OFFICE]







# MEZZANINE FULL FLOOR - 13,626 SF











#### 8300 GREENSBORO DRIVE

## 4TH FLOOR

**SPEC SUITE 425 - 8,523 SF** 













#### 8300 GREENSBORO DRIVE



SUITE 850 - 11,192 SF

[HYPOTHETICAL]



#### 8300 GREENSBORO DRIVE

## 9TH FLOOR

SUITE 975 & 975 A

[CONTIGUOUS UP TO 10,141 SF]







## 11TH FLOOR







SUITE 1100 15,718 SF (HYPOTHETICAL)



SUITE 1150 6,467 SF AVAILABLE 7/1/2025