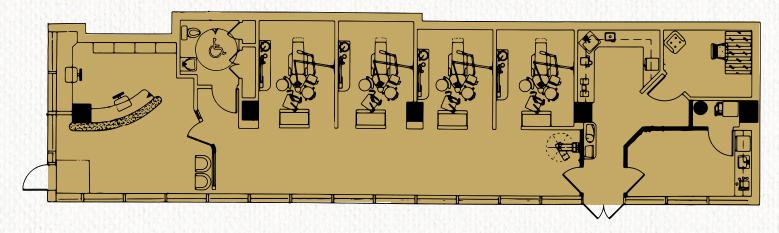

Studio
- **5** MyEyeDR
- **6** F45Training
- 7 FedEx
- 8 Bank of America

#### • RESTAURANTS

- 9 High Point Pub
- 10 North Italia
- 11 Genji Izakaya
- 12 Jeni's Splendid Ice Cream
- 13 Poki DC
- **14** Santouka Ramen
- 15 Fish Taco
- 16 Flower Child
- 17 Circa
- **18** Paris Baguette
- 19 El Bebe



## EXTENSIVE RETAIL NETWORK

& TRANSIT ACCESS

**Direct Access** to 495

Walkable to Greensboro Metro

**5 Minutes** to the Toll Road

15 Minutes to Dulles International

20 Minutes to Regan National Airport

363,000 SF OF RETAIL AT TYSONS GALLERIA (2-MINUTE DRIVE)

430,000 SF

OF RETAIL AT THE BORO (STEPS AWAY)

1.7M SF

OF RETAIL AT TYSONS
CORNER CENTER (5-MINUTE DRIVE)







## STACKING PLAN













# LOWER LEVEL



# FIRST FLOOR

SUITE 160A - 1,927 SF

[EXISTING DENTIST OFFICE]







# MEZZANINE FULL FLOOR - 13,626 SF











#### 8300 GREENSBORO DRIVE

## 4TH FLOOR

**SPEC SUITE 425 - 8,523 SF** 













#### 8300 GREENSBORO DRIVE



SUITE 850 - 11,192 SF

[HYPOTHETICAL]



#### 8300 GREENSBORO DRIVE

## 9TH FLOOR

SUITE 975 & 975 A

[CONTIGUOUS UP TO 10,141 SF]







## 11TH FLOOR







SUITE 1100 15,718 SF (HYPOTHETICAL)



SUITE 1150 6,467 SF AVAILABLE 7/1/2025