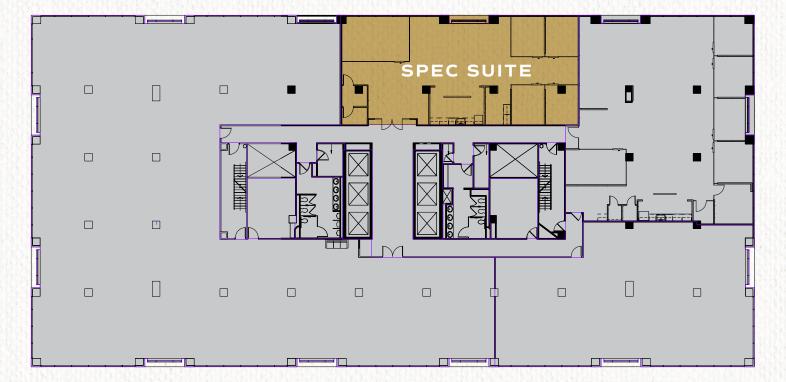

FedEx
- 8 Bank of America

#### • RESTAURANTS

- 9 High Point Pub
- 10 North Italia
- 11 Genji Izakaya
- 12 Jeni's Splendid Ice Cream
- 13 Poki DC
- **14** Santouka Ramen
- 15 Fish Taco
- 16 Flower Child
- 17 Circa
- **18** Paris Baguette
- 19 El Bebe



## EXTENSIVE RETAIL NETWORK

& TRANSIT ACCESS

**Direct Access** to 495

Walkable to Greensboro Metro

**5 Minutes** to the Toll Road

15 Minutes to Dulles International

20 Minutes to Regan National Airport

363,000 SF OF RETAIL AT TYSONS GALLERIA (2-MINUTE DRIVE)

430,000 SF

OF RETAIL AT THE BORO (STEPS AWAY)

1.7M SF

OF RETAIL AT TYSONS
CORNER CENTER (5-MINUTE DRIVE)







## STACKING PLAN













# LOWER LEVEL



# FIRST FLOOR

SUITE 160A - 1,927 SF

[EXISTING DENTIST OFFICE]







# MEZZANINE FULL FLOOR - 13,626 SF











#### 8300 GREENSBORO DRIVE

## 4TH FLOOR

**SPEC SUITE 425 - 8,523 SF** 













#### 8300 GREENSBORO DRIVE



SUITE 850 - 11,192 SF

[HYPOTHETICAL]



#### 8300 GREENSBORO DRIVE

## 9TH FLOOR

SUITE 975 & 975 A

[CONTIGUOUS UP TO 10,141 SF]







## 11TH FLOOR







SUITE 1100 15,718 SF (HYPOTHETICAL)



SUITE 1150 6,467 SF AVAILABLE 7/1/2025