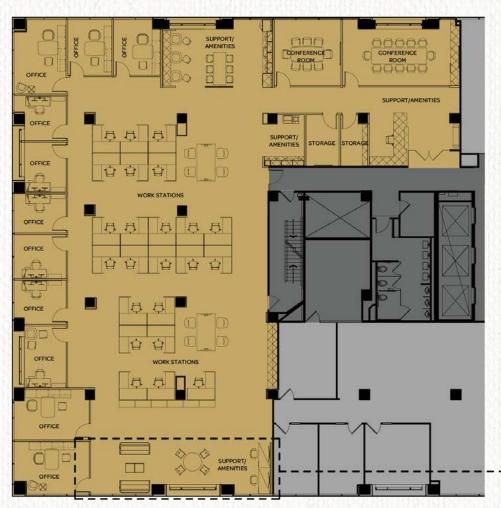

ia
- 11 Genji Izakaya
- 12 Jeni's Splendid Ice Cream
- 13 Poki DC
- **14** Santouka Ramen
- 15 Fish Taco
- 16 Flower Child
- 17 Circa
- **18** Paris Baguette
- 19 El Bebe



## EXTENSIVE RETAIL NETWORK

& TRANSIT ACCESS

**Direct Access** to 495

Walkable to Greensboro Metro

**5 Minutes** to the Toll Road

15 Minutes to Dulles International

20 Minutes to Regan National Airport

363,000 SF OF RETAIL AT TYSONS GALLERIA (2-MINUTE DRIVE)

430,000 SF

OF RETAIL AT THE BORO (STEPS AWAY)

1.7M SF

OF RETAIL AT TYSONS
CORNER CENTER (5-MINUTE DRIVE)







## STACKING PLAN













# LOWER LEVEL



# FIRST FLOOR

SUITE 160A - 1,927 SF

[EXISTING DENTIST OFFICE]







# MEZZANINE FULL FLOOR - 13,626 SF











#### 8300 GREENSBORO DRIVE

## 4TH FLOOR

**SPEC SUITE 425 - 8,523 SF** 













#### 8300 GREENSBORO DRIVE



SUITE 850 - 11,192 SF

[HYPOTHETICAL]



#### 8300 GREENSBORO DRIVE

## 9TH FLOOR

SUITE 975 & 975 A

[CONTIGUOUS UP TO 10,141 SF]







## 11TH FLOOR







SUITE 1100 15,718 SF (HYPOTHETICAL)



SUITE 1150 6,467 SF AVAILABLE 7/1/2025