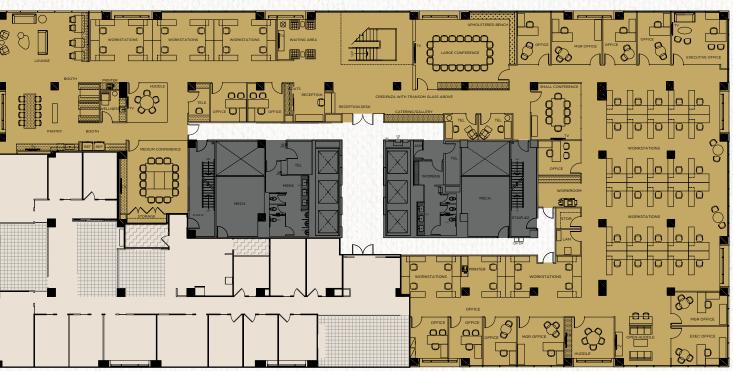

cess** to 495

Walkable to Greensboro Metro

**5 Minutes** to the Toll Road

15 Minutes to Dulles International

20 Minutes to Regan National Airport

363,000 SF OF RETAIL AT TYSONS GALLERIA (2-MINUTE DRIVE)

430,000 SF

OF RETAIL AT THE BORO (STEPS AWAY)

1.7M SF

OF RETAIL AT TYSONS
CORNER CENTER (5-MINUTE DRIVE)







## STACKING PLAN













# LOWER LEVEL



# FIRST FLOOR

SUITE 160A - 1,927 SF

[EXISTING DENTIST OFFICE]







# MEZZANINE FULL FLOOR - 13,626 SF











#### 8300 GREENSBORO DRIVE

## 4TH FLOOR

**SPEC SUITE 425 - 8,523 SF** 













#### 8300 GREENSBORO DRIVE



SUITE 850 - 11,192 SF

[HYPOTHETICAL]



#### 8300 GREENSBORO DRIVE

## 9TH FLOOR

SUITE 975 & 975 A

[CONTIGUOUS UP TO 10,141 SF]







## 11TH FLOOR







SUITE 1100 15,718 SF (HYPOTHETICAL)



SUITE 1150 6,467 SF AVAILABLE 7/1/2025