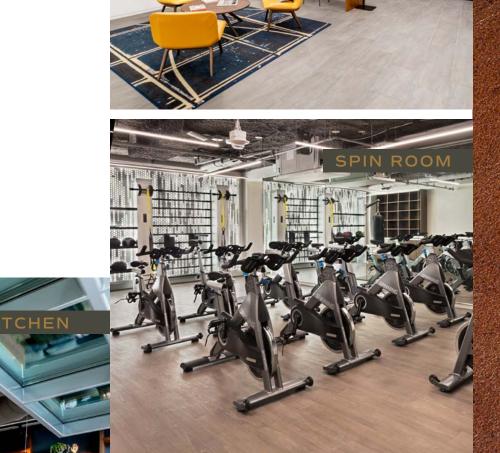

#### AT YOUR FINGERTIPS

At Tysons Pointe, we deliver more than just office space—we offer a dynamic work-life environment. Take advantage of our on-site conveniences, including a full-service café, fitness center with a spin studio, conference facilities, access to a scenic rooftop, and an indoor/outdoor lounge designed for both work and relaxation. Additional nearby services include banking, dry cleaning, wellness studios, a UPS Store, and a salon.

#### **HEALTH & WELLNESS**

- Serene yoga room for relaxation and mindfulness
- Spin studio featuring Peloton bikes for energizing workouts
- Locker rooms complete with towel service and full amenities
- Cutting-edge fitness center designed to meet all your workout needs