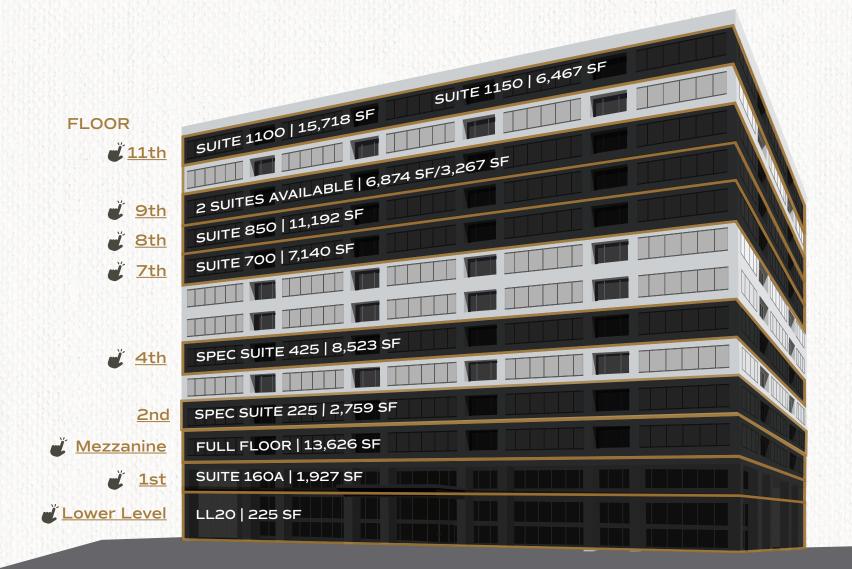

## STACKING PLAN

# LOWER LEVEL

# FIRST FLOOR

SUITE 160A - 1,927 SF

[EXISTING DENTIST OFFICE]

# MEZZANINE FULL FLOOR - 13,626 SF

## 4TH FLOOR

**SPEC SUITE 425 - 8,523 SF** 

#### 8300 GREENSBORO DRIVE

SUITE 850 - 11,192 SF

[HYPOTHETICAL]

## 9TH FLOOR

SUITE 975 & 975 A

[CONTIGUOUS UP TO 10,141 SF]

## 11TH FLOOR

SUITE 1100 15,718 SF (HYPOTHETICAL)

SUITE 1150 6,467 SF AVAILABLE 7/1/2025