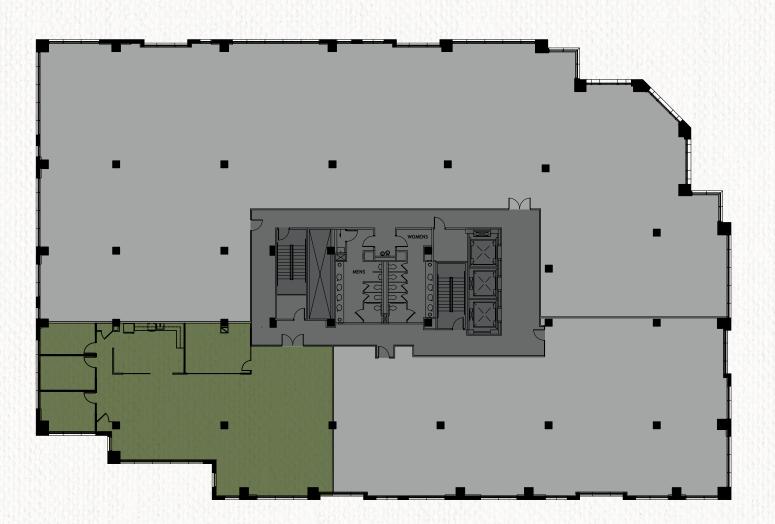

o

**5 Minutes** to the Toll Road

15 Minutes to Dulles International

20 Minutes to Regan National Airport

363,000 SF OF RETAIL AT TYSONS GALLERIA (2-MINUTE DRIVE)

430,000 SF

OF RETAIL AT THE BORO (STEPS AWAY)

1.7M SF

OF RETAIL AT TYSONS
CORNER CENTER (5-MINUTE DRIVE)







## STACKING PLAN













# LOWER LEVEL



# FIRST FLOOR

SUITE 160A - 1,927 SF

[EXISTING DENTIST OFFICE]







# MEZZANINE FULL FLOOR - 13,626 SF











#### 8300 GREENSBORO DRIVE

## 4TH FLOOR

**SPEC SUITE 425 - 8,523 SF** 













#### 8300 GREENSBORO DRIVE



SUITE 850 - 11,192 SF

[HYPOTHETICAL]



#### 8300 GREENSBORO DRIVE

## 9TH FLOOR

SUITE 975 & 975 A

[CONTIGUOUS UP TO 10,141 SF]







## 11TH FLOOR







SUITE 1100 15,718 SF (HYPOTHETICAL)



SUITE 1150 6,467 SF AVAILABLE 7/1/2025