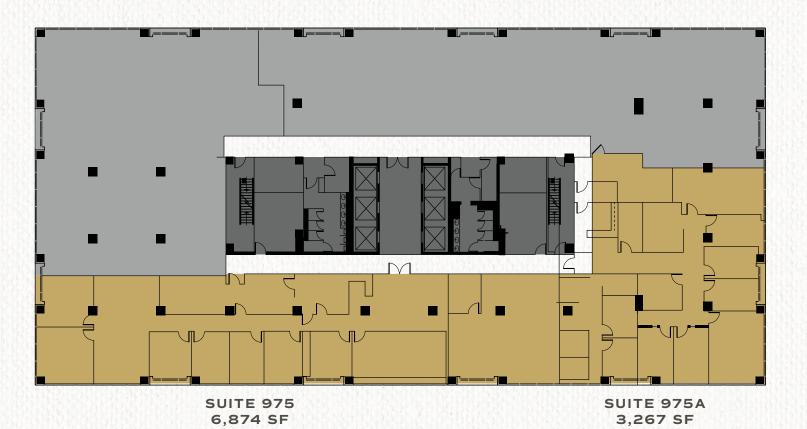

## EXTENSIVE RETAIL NETWORK

& TRANSIT ACCESS

**Direct Access** to 495

Walkable to Greensboro Metro

**5 Minutes** to the Toll Road

15 Minutes to Dulles International

20 Minutes to Regan National Airport

363,000 SF OF RETAIL AT TYSONS GALLERIA (2-MINUTE DRIVE)

430,000 SF

OF RETAIL AT THE BORO (STEPS AWAY)

1.7M SF

OF RETAIL AT TYSONS
CORNER CENTER (5-MINUTE DRIVE)







## STACKING PLAN













# LOWER LEVEL



# FIRST FLOOR

SUITE 160A - 1,927 SF

[EXISTING DENTIST OFFICE]







# MEZZANINE FULL FLOOR - 13,626 SF











#### 8300 GREENSBORO DRIVE

## 4TH FLOOR

**SPEC SUITE 425 - 8,523 SF** 













#### 8300 GREENSBORO DRIVE



SUITE 850 - 11,192 SF

[HYPOTHETICAL]



#### 8300 GREENSBORO DRIVE

## 9TH FLOOR

SUITE 975 & 975 A

[CONTIGUOUS UP TO 10,141 SF]







## 11TH FLOOR







SUITE 1100 15,718 SF (HYPOTHETICAL)



SUITE 1150 6,467 SF AVAILABLE 7/1/2025