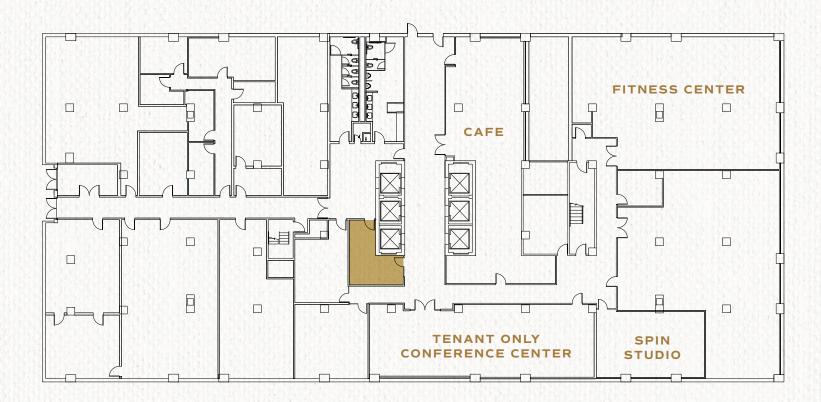

r Studio
- **5** MyEyeDR
- **6** F45Training
- 7 FedEx
- 8 Bank of America

#### • RESTAURANTS

- 9 High Point Pub
- 10 North Italia
- 11 Genji Izakaya
- 12 Jeni's Splendid Ice Cream
- 13 Poki DC
- **14** Santouka Ramen
- 15 Fish Taco
- 16 Flower Child
- 17 Circa
- **18** Paris Baguette
- 19 El Bebe



## EXTENSIVE RETAIL NETWORK

& TRANSIT ACCESS

**Direct Access** to 495

Walkable to Greensboro Metro

**5 Minutes** to the Toll Road

15 Minutes to Dulles International

20 Minutes to Regan National Airport

363,000 SF OF RETAIL AT TYSONS GALLERIA (2-MINUTE DRIVE)

430,000 SF

OF RETAIL AT THE BORO (STEPS AWAY)

1.7M SF

OF RETAIL AT TYSONS
CORNER CENTER (5-MINUTE DRIVE)







## STACKING PLAN













# LOWER LEVEL



# FIRST FLOOR

SUITE 160A - 1,927 SF

[EXISTING DENTIST OFFICE]







# MEZZANINE FULL FLOOR - 13,626 SF











#### 8300 GREENSBORO DRIVE

## 4TH FLOOR

**SPEC SUITE 425 - 8,523 SF** 













#### 8300 GREENSBORO DRIVE



SUITE 850 - 11,192 SF

[HYPOTHETICAL]



#### 8300 GREENSBORO DRIVE

## 9TH FLOOR

SUITE 975 & 975 A

[CONTIGUOUS UP TO 10,141 SF]







## 11TH FLOOR







SUITE 1100 15,718 SF (HYPOTHETICAL)



SUITE 1150 6,467 SF AVAILABLE 7/1/2025