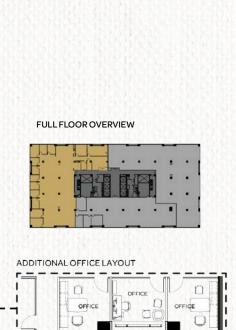

- 11 Genji Izakaya
- 12 Jeni's Splendid Ice Cream
- 13 Poki DC
- **14** Santouka Ramen
- 15 Fish Taco
- 16 Flower Child
- 17 Circa
- **18** Paris Baguette
- 19 El Bebe



## EXTENSIVE RETAIL NETWORK

& TRANSIT ACCESS

**Direct Access** to 495

Walkable to Greensboro Metro

**5 Minutes** to the Toll Road

15 Minutes to Dulles International

20 Minutes to Regan National Airport

363,000 SF OF RETAIL AT TYSONS GALLERIA (2-MINUTE DRIVE)

430,000 SF

OF RETAIL AT THE BORO (STEPS AWAY)

1.7M SF

OF RETAIL AT TYSONS
CORNER CENTER (5-MINUTE DRIVE)







## STACKING PLAN













# LOWER LEVEL



# FIRST FLOOR

SUITE 160A - 1,927 SF

[EXISTING DENTIST OFFICE]







# MEZZANINE FULL FLOOR - 13,626 SF











#### 8300 GREENSBORO DRIVE

## 4TH FLOOR

**SPEC SUITE 425 - 8,523 SF** 













#### 8300 GREENSBORO DRIVE



SUITE 850 - 11,192 SF

[HYPOTHETICAL]



#### 8300 GREENSBORO DRIVE

## 9TH FLOOR

SUITE 975 & 975 A

[CONTIGUOUS UP TO 10,141 SF]







## 11TH FLOOR







SUITE 1100 15,718 SF (HYPOTHETICAL)



SUITE 1150 6,467 SF AVAILABLE 7/1/2025