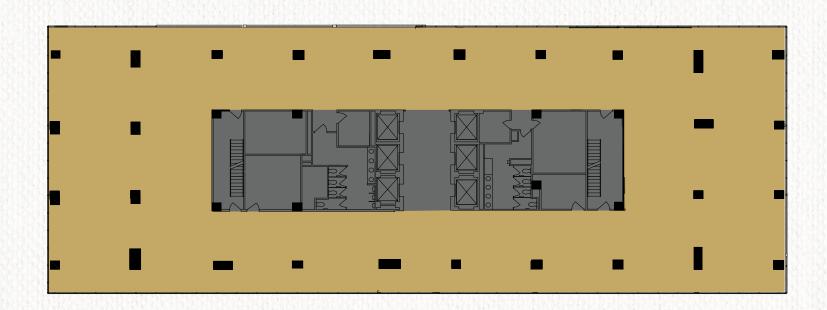

7 FedEx
- 8 Bank of America

#### • RESTAURANTS

- 9 High Point Pub
- 10 North Italia
- 11 Genji Izakaya
- 12 Jeni's Splendid Ice Cream
- 13 Poki DC
- **14** Santouka Ramen
- 15 Fish Taco
- 16 Flower Child
- 17 Circa
- **18** Paris Baguette
- 19 El Bebe



## EXTENSIVE RETAIL NETWORK

& TRANSIT ACCESS

**Direct Access** to 495

Walkable to Greensboro Metro

**5 Minutes** to the Toll Road

15 Minutes to Dulles International

20 Minutes to Regan National Airport

363,000 SF OF RETAIL AT TYSONS GALLERIA (2-MINUTE DRIVE)

430,000 SF

OF RETAIL AT THE BORO (STEPS AWAY)

1.7M SF

OF RETAIL AT TYSONS
CORNER CENTER (5-MINUTE DRIVE)







## STACKING PLAN













# LOWER LEVEL



# FIRST FLOOR

SUITE 160A - 1,927 SF

[EXISTING DENTIST OFFICE]







# MEZZANINE FULL FLOOR - 13,626 SF











#### 8300 GREENSBORO DRIVE

## 4TH FLOOR

**SPEC SUITE 425 - 8,523 SF** 













#### 8300 GREENSBORO DRIVE



SUITE 850 - 11,192 SF

[HYPOTHETICAL]



#### 8300 GREENSBORO DRIVE

## 9TH FLOOR

SUITE 975 & 975 A

[CONTIGUOUS UP TO 10,141 SF]







## 11TH FLOOR







SUITE 1100 15,718 SF (HYPOTHETICAL)



SUITE 1150 6,467 SF AVAILABLE 7/1/2025