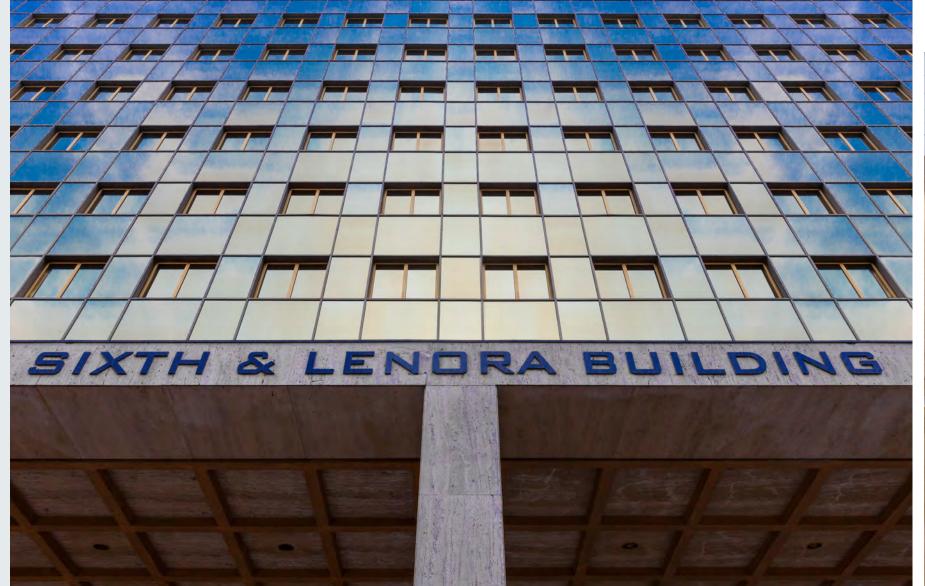

# SEATTLE CULTURE

JOIN THE

The Sixth & Lenora Building boasts iconic views and 11 stories of mid-century modern office space, blending modern finishes with timeless elegance.

Situated in the vibrant Denny Triangle neighborhood, the building is conveniently located near Amazon's famous sphere-shaped world headquarters, surrounded by restaurants, coffee shops, luxury residential towers, and entertainment venues.

# SIXTH + LENORA

2033 SIXTH AVE. SEATTLE, WA

www.sixthandlenora.com