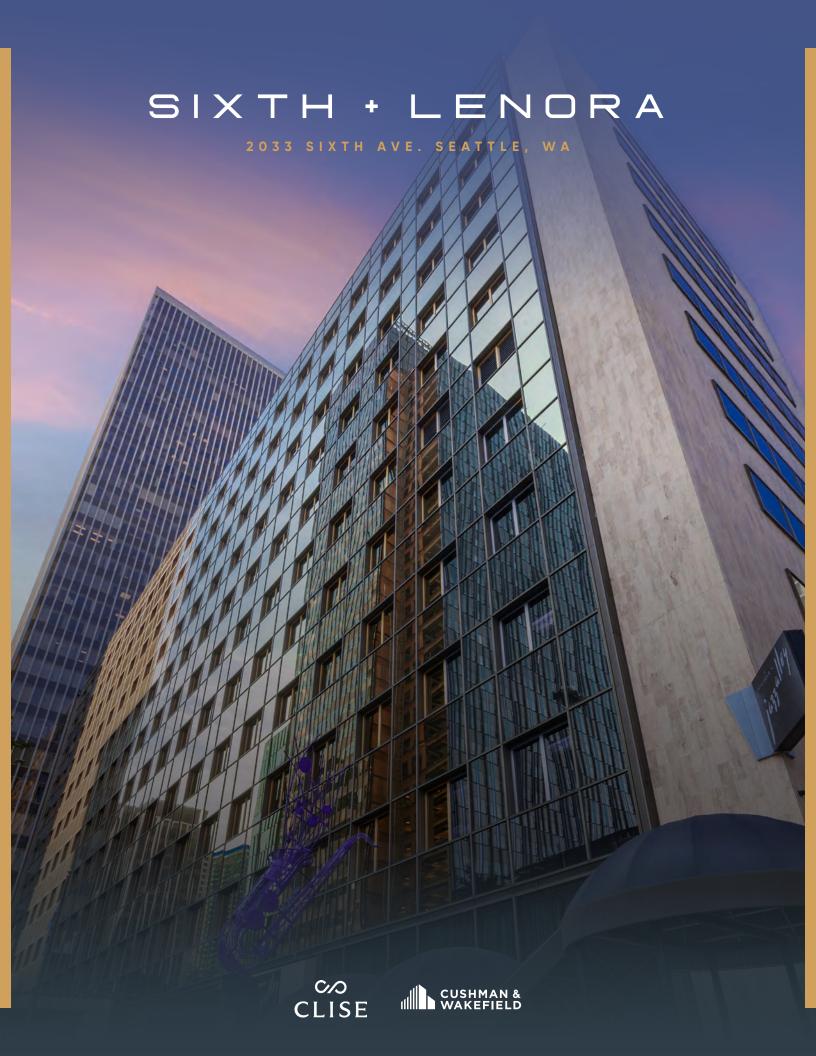

# SEATTLE CULTURE

JOIN THE

The Sixth & Lenora Building boasts iconic views and 11 stories of mid-century modern office space, blending modern finishes with timeless elegance.

Situated in the vibrant Denny Triangle neighborhood, the building is conveniently located near Amazon's famous sphere-shaped world headquarters, surrounded by restaurants, coffee shops, luxury residential towers, and entertainment venues.

# 167,140 RSF

OFFICE SPACE

## II FLOORS

OF OFFICES &
LOWER-LEVEL RETAIL



- ♦ FLEXIBLE 15K RSF FLOOR PLATES TO ACCOMMODATE TENANTS OF ALL SIZES
- CLOSE PROXIMITY TO POPULAR
   SHOPPING, DINING, HOTELS, AND MORE

- QUICK ACCESS TO NORTH AND SOUTH-BOUND I-5 AND SR-99
- WALKING DISTANCE TO THE WESTLAKE TRANSIT STATION, SOUTH LAKE UNION STREETCAR AND BUS ROUTES ALONG THE THIRD