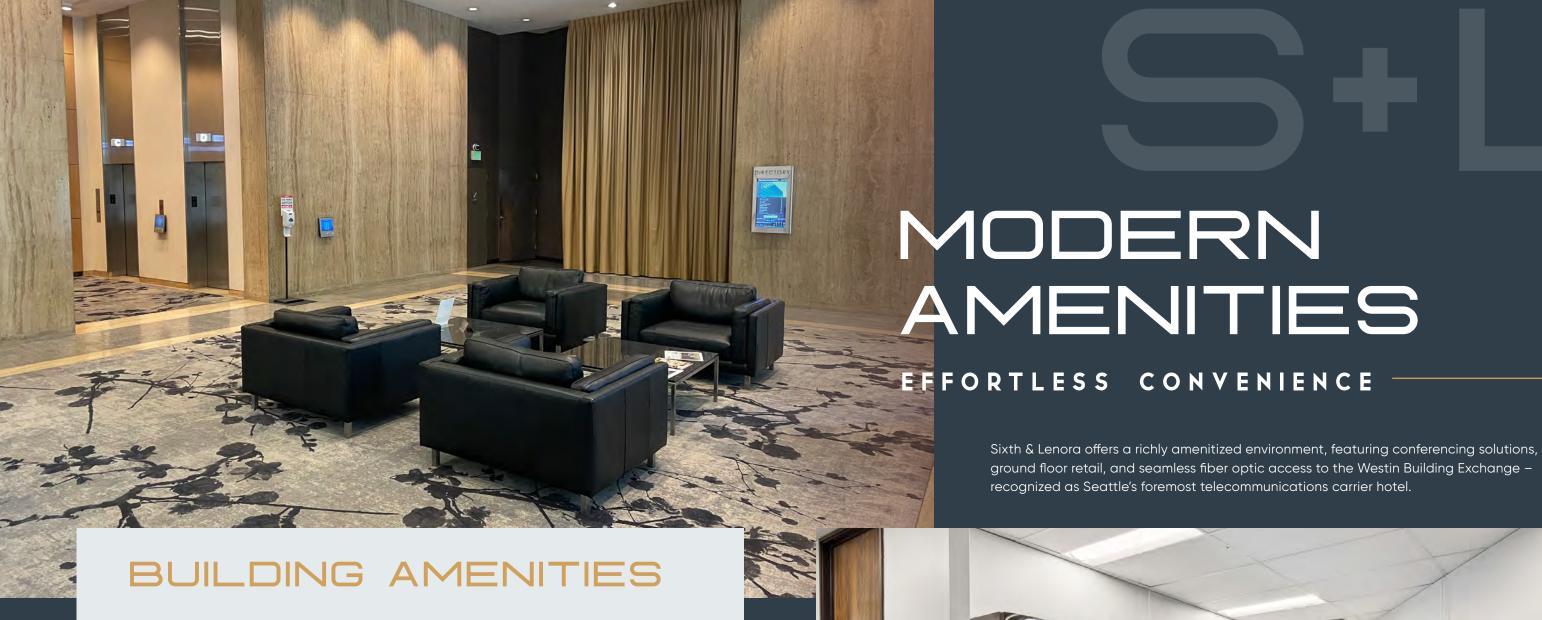

CLICK HERE TO VIEW AVAILABILITIES

- Employee and visitor parking and bike storage at the skybridge connected Westin Garage
- Access-controlled card key entry system
- Security personnel patrol during/after business hours and on weekends
- CCTV cameras throughout the property
- Dimitriou's Jazz Alley night club and Robert Leonard Salon on-site
- Tenant mailroom

- Large conference room
- Shower facility
- On-site storage
- Fiber optic telecommunication and connectivity
- On-site building engineer
- Adjacent Amazon programming fosters innovation, collaboration, and networking opportunities
- · On-site Avanti Market