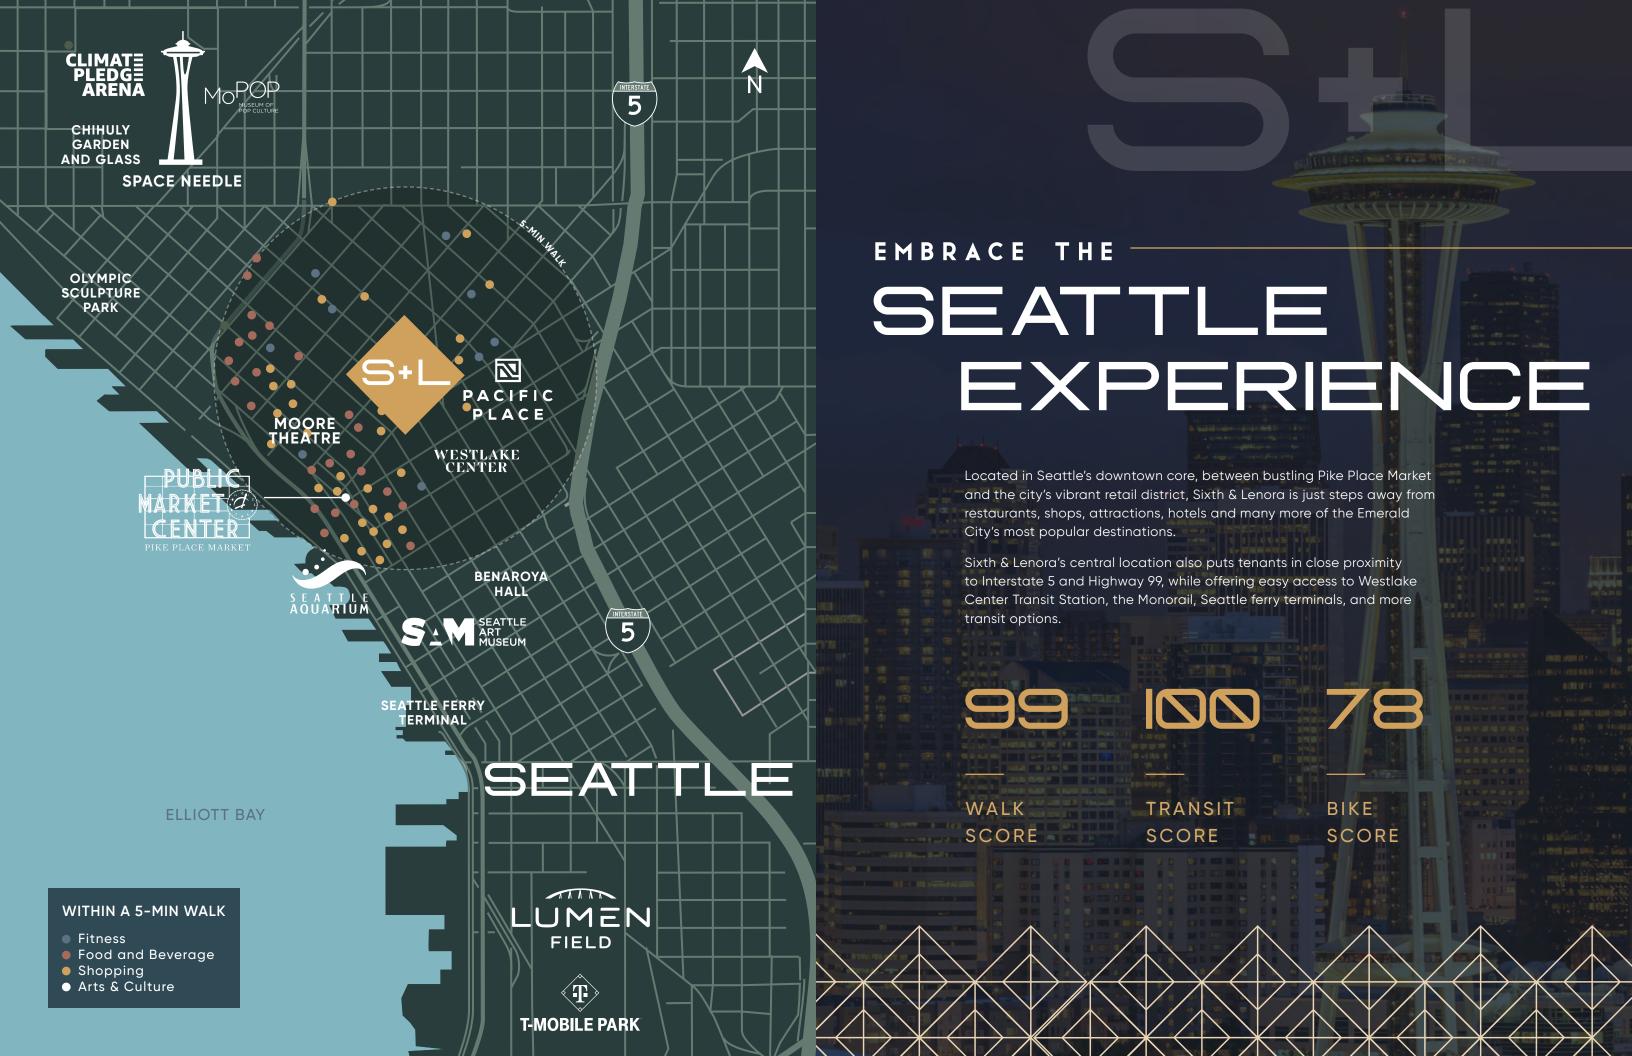

EXPLORE THE

NEIGHBORHOU

# SEATTLE CULTURE

JOIN THE

The Sixth & Lenora Building boasts iconic views and 11 stories of mid-century modern office space, blending modern finishes with timeless elegance.

Situated in the vibrant Denny Triangle neighborhood, the building is conveniently located near Amazon's famous sphere-shaped world headquarters, surrounded by restaurants, coffee shops, luxury residential towers, and entertainment venues.