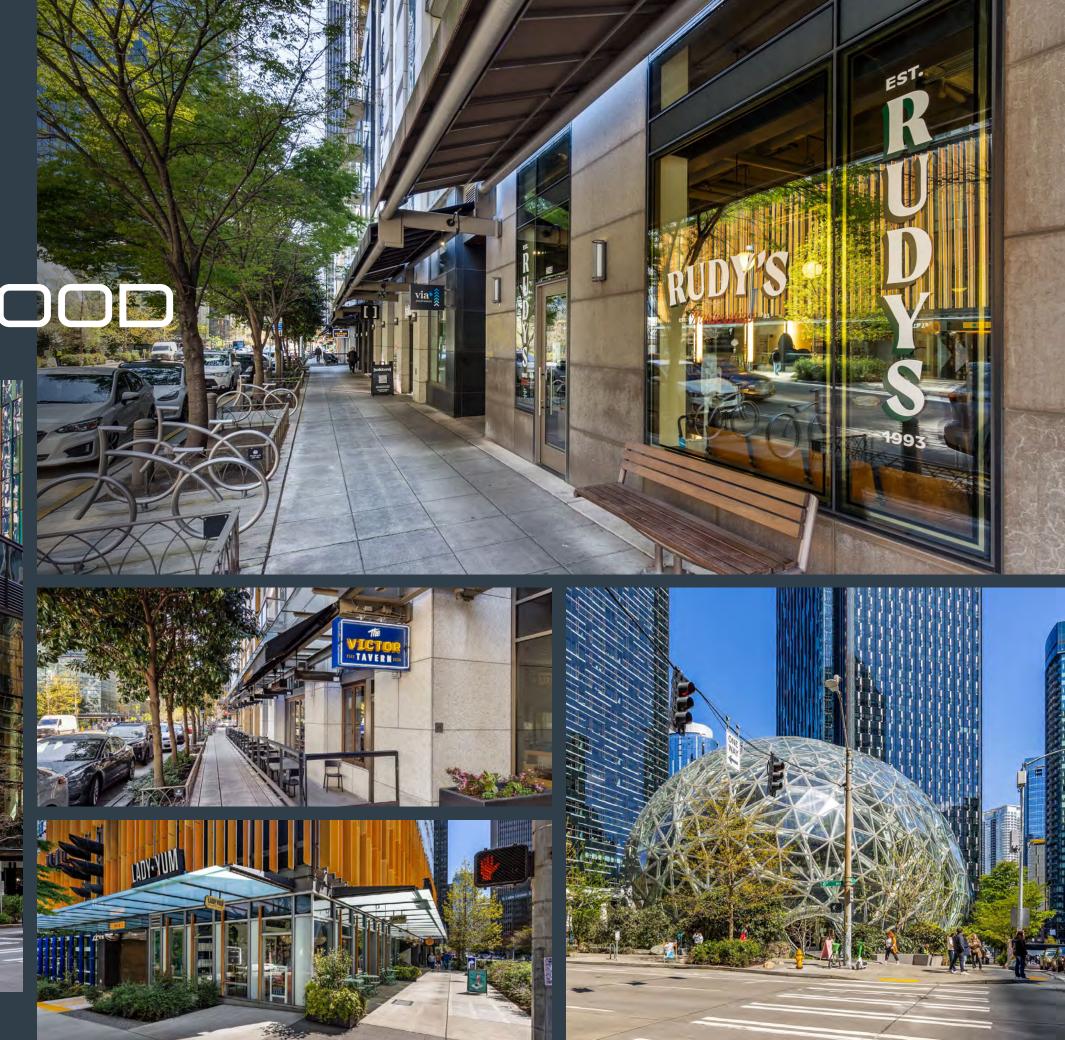

# SEATTLE CULTURE

JOIN THE

The Sixth & Lenora Building boasts iconic views and 11 stories of mid-century modern office space, blending modern finishes with timeless elegance.

Situated in the vibrant Denny Triangle neighborhood, the building is conveniently located near Amazon's famous sphere-shaped world headquarters, surrounded by restaurants, coffee shops, luxury residential towers, and entertainment venues.

EXPLORE THE

NEIGHBORHOU