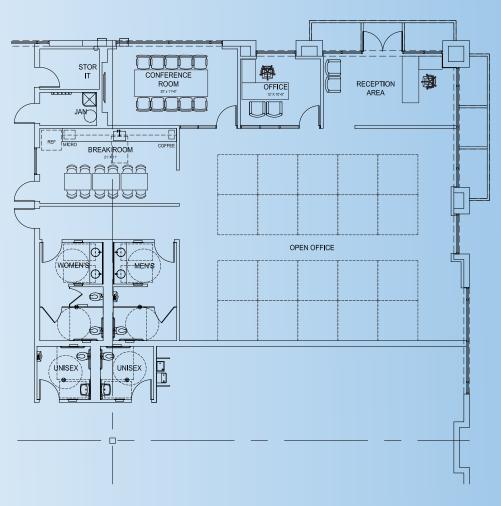

### Floor Plans

MAIN OFFICE: 2,809 S.F. WAREHOUSE: 208,755 S.F.

#### **OFFICE FLOOR PLAN**

4 | BLVD Commerce Center 3610 N. LAS VEGAS BLVD