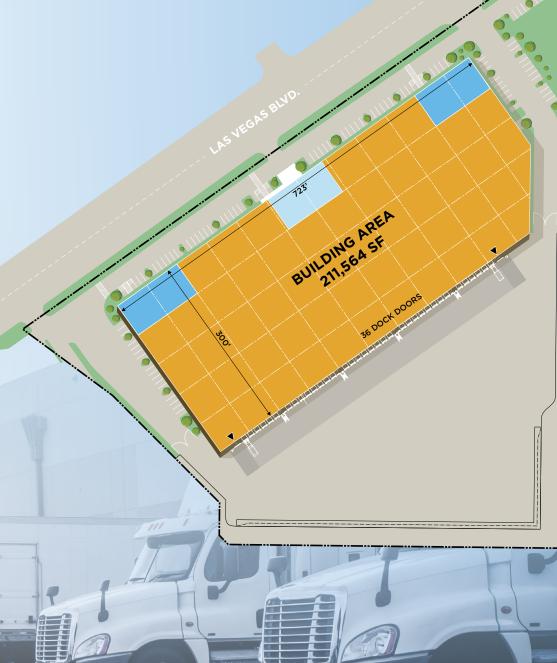

# Prime Location, Peak Efficiency

Boulevard Commerce Center is the premier hub for logistics and distribution in Southern Nevada. Strategically located in North Las Vegas, Boulevard Commerce Center is thoughtfully designed to maximize efficiency and optimize operations. Comprising ±211,564 SF on 12.46 acres, this rear loaded distribution center offers immediate access to N. Las Vegas Blvd. with close proximity to the Speedway submarket.

Boulevard Commerce Center is conveniently located within the North Las Vegas submarket, just north of Cheyenne Blvd. & N. Las Vegas Blvd. Easy access to I-15 via Cheyenne Ave. and Craig Rd. interchanges.