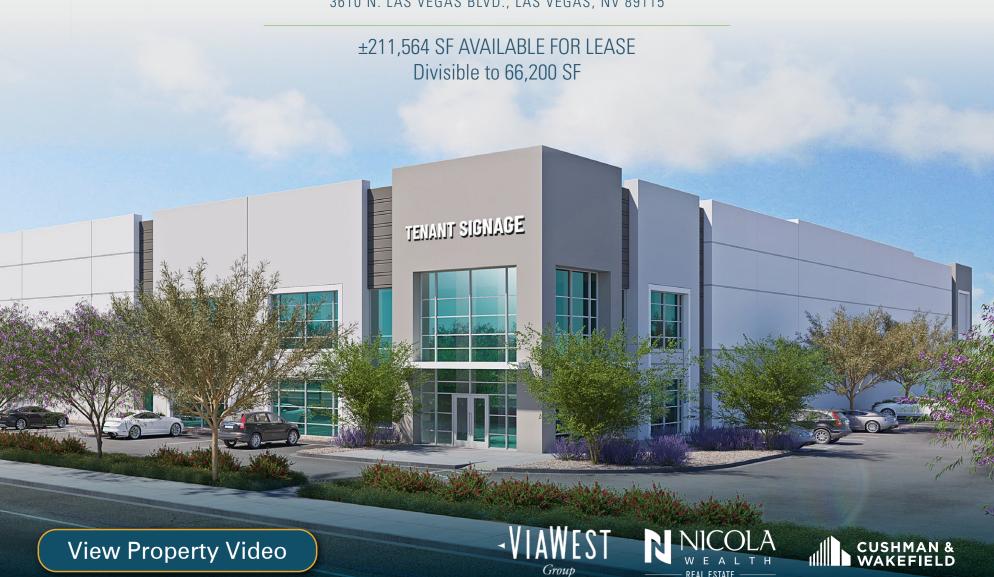

# Prime Location, Peak Efficiency

Boulevard Commerce Center is the premier hub for logistics and distribution in Southern Nevada. Strategically located in North Las Vegas, Boulevard Commerce Center is thoughtfully designed to maximize efficiency and optimize operations. Comprising ±211,564 SF on 12.46 acres, this rear loaded distribution center offers immediate access to N. Las Vegas Blvd. with close proximity to the Speedway submarket.

Dock and Grade Loading

277/480v 3-Phase Power

±211,564 SF Available

**Fire Suppression System** 

M-D Zoning

\*100% HVAC Warehouse

4,000 Amps Service Expandable to 6.000

±36' Min. Clear Height

to ±66,200 SF

Potential ±2 Acres Trailer Storage/Yard Available

2 | BLVD Commerce Center 3610 N. LAS VEGAS BLVD

DETAILS & SPECIFICATIONS

3 | BLVD Commerce Center

Slab on Grade

3610 N. LAS VEGAS BLVD