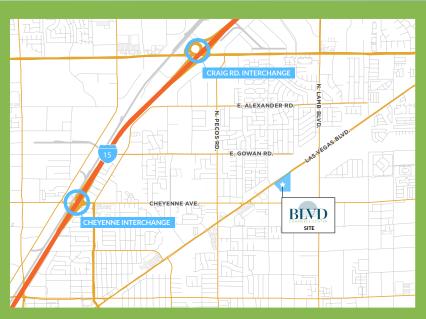

Boulevard Commerce Center is conveniently located within the North Las Vegas submarket, just north of Cheyenne Blvd. & N. Las Vegas Blvd. Easy access to I-15 via Cheyenne Ave. and Craig Rd. interchanges.