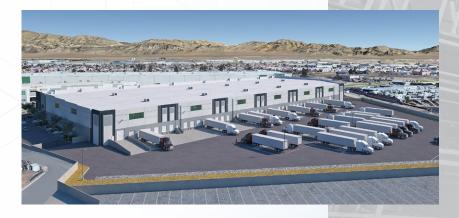

# Prime Location, Peak Efficiency

Boulevard Commerce Center is the premier hub for logistics and distribution in Southern Nevada. Strategically located in North Las Vegas, Boulevard Commerce Center is thoughtfully designed to maximize efficiency and optimize operations. Comprising ±211,564 SF on 12.46 acres, this rear loaded distribution center offers immediate access to N. Las Vegas Blvd. with close proximity to the Speedway submarket.

Dock and Grade Loading

277/480v 3-Phase Power

±211,564 SF Available

**Fire Suppression System** 

M-D Zoning

\*100% HVAC Warehouse

4,000 Amps Service Expandable to 6.000

±36' Min. Clear Height

to ±66,200 SF

Potential ±2 Acres Trailer Storage/Yard Available

2 | BLVD Commerce Center 3610 N. LAS VEGAS BLVD

DETAILS & SPECIFICATIONS

3 | BLVD Commerce Center

Slab on Grade

3610 N. LAS VEGAS BLVD