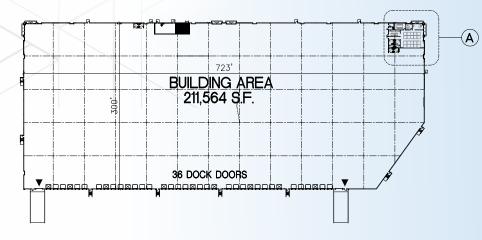

### Floor Plans

MAIN OFFICE: 2,809 S.F. WAREHOUSE: 208,755 S.F.

#### **OVERALL FLOOR PLAN**