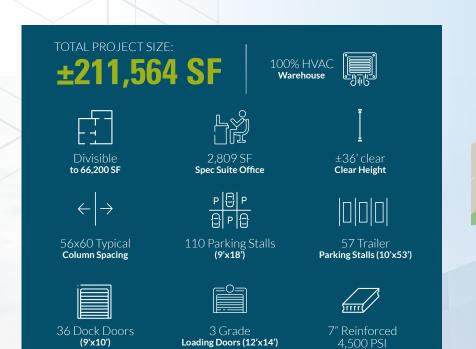

Dock and Grade Loading

277/480v 3-Phase Power

±211,564 SF Available

**Fire Suppression System** 

M-D Zoning

\*100% HVAC Warehouse

4,000 Amps Service Expandable to 6.000

±36' Min. Clear Height

to ±66,200 SF

Potential ±2 Acres Trailer Storage/Yard Available

2 | BLVD Commerce Center 3610 N. LAS VEGAS BLVD

DETAILS & SPECIFICATIONS

3 | BLVD Commerce Center

Slab on Grade

3610 N. LAS VEGAS BLVD