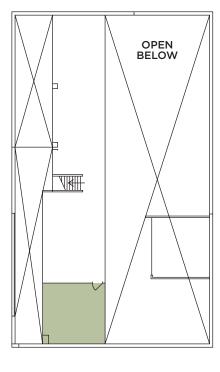

Suite location within the campus

**FIRST FLOOR** 

**MEZZANINE** 

- Kitchenette
- Mezzanine
- 2 private patios
- Private restroom includes a shower

Suite location within the campus

- Large open workstation area
- 3 private offices or huddle rooms
- Large conference room
- Kitchenette
- Lounge area
- Reception
- Collaboration and photo shoot area