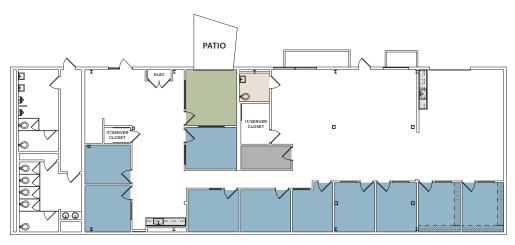

Suite location within the campus

- 2 conference rooms
- 8 private offices
- Restrooms
- Storage
- Kitchen
- Roll-up door to private patio

Suite location within the campus

**FEATURES** 

- Large glass roll-up door
- Authentic loft features, including exposed HVAC and exposed steel girders & roof purlins
- 5 private offices and large conference room
- Server room
- Large open space for workstations/benching system on both ground floor and mezzanine level
- 2 private restrooms (including one shower)
- Large full kitchen with stainless steel appliances