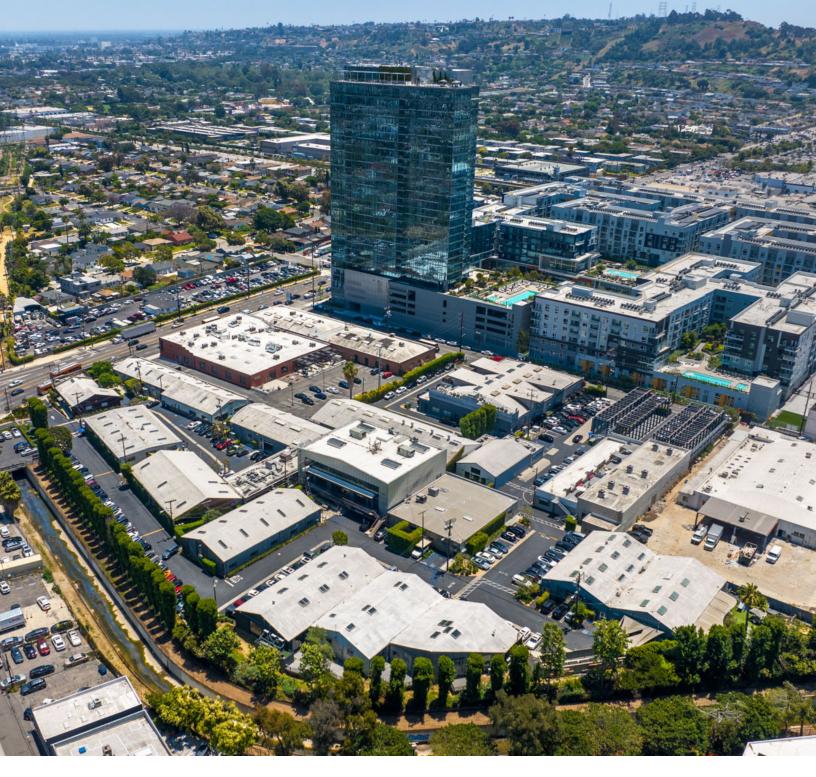

# **DISCOVER THE UNEXPECTED**

Blackwelder is an adaptive reuse project consisting of 19 existing buildings on a 6.4-acre landmark campus. Designed with the specific needs in mind of creative technology, entertainment, and media companies, the site offers over 160,000 sf of creative office space and features an eclectic range of architectural vernaculars, from purely industrial concrete block masonry and bow-truss roofs to steel frames and corrugated metal.