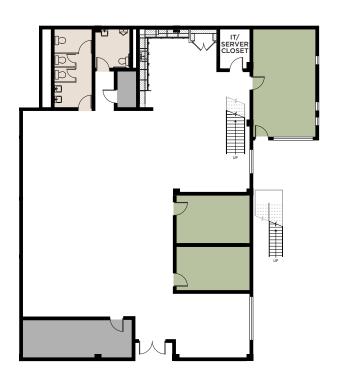

Suite location within the campus

- 2 conference rooms
- 8 private offices
- Restrooms
- Storage
- Kitchen
- Roll-up door to private patio

Suite location within the campus

**FEATURES** 

- Large glass roll-up door
- Authentic loft features, including exposed HVAC and exposed steel girders & roof purlins
- 5 private offices and large conference room
- Server room
- Large open space for workstations/benching system on both ground floor and mezzanine level
- 2 private restrooms (including one shower)
- Large full kitchen with stainless steel appliances