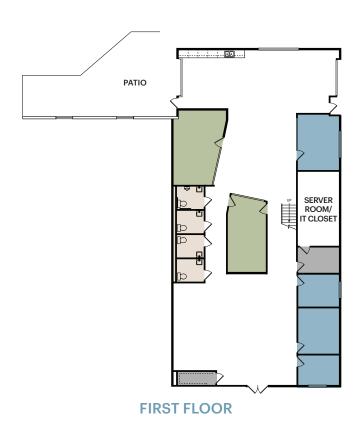

STORAGE

Suite location within the campus

- Corrugated metal stand-alone building
- Large patio adjacent to the space
- Authentic loft features including exposed HVAC, skylights, exposed steel girders and roof purlins
- 3 private offices
- 2 phone booths
- 3 conference rooms
- Server room
- Private restroom
- Reception and large open space for work stations
- Full kitchenette with stainless steel appliances