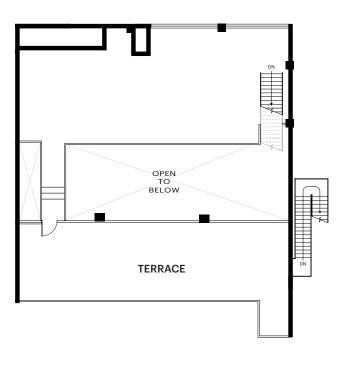

Suite location within the campus

**FIRST FLOOR** 

**MEZZANINE** 

- Creative design features, including polished concrete floors, high exposed ceiling, and two feature staircases
- 1 conference room
- 1 windowless room perfect for studio or production use
- 4 private offices
- Kitchenette
- Mezzanine
- 2 roll-up glass doors provide indoor/outdoor connection and allow ample light to flow into the space
- Private parking lot