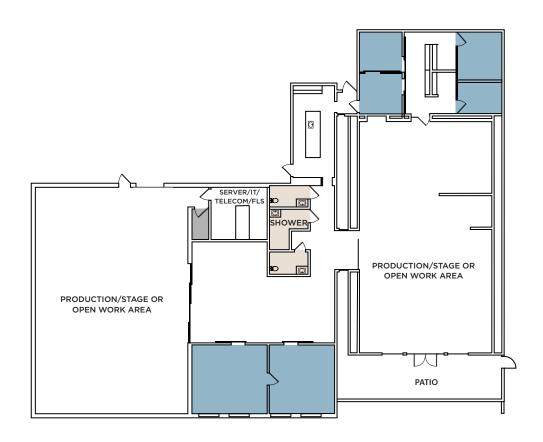

Suite location within the campus

- Creative design features, including polished concrete floors and exposed ceilings
- Open and private office spaces
- Break area with kitchenette
- Dedicated restroom
- Patio area adjacent to the space