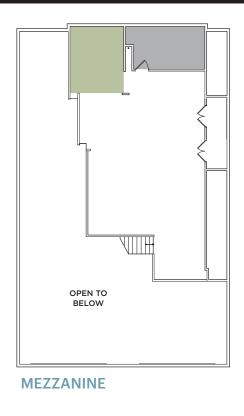

Suite location within the campus

**FIRST FLOOR** 

**MEZZANINE** 

- Kitchenette
- Mezzanine
- 2 private patios
- Private restroom includes a shower

Suite location within the campus

- Large open workstation area
- 3 private offices or huddle rooms
- Large conference room
- Kitchenette
- Lounge area
- Reception
- Collaboration and photo shoot area

#### **MEZZANINE**

Suite location within the campus