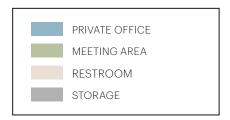

sand exposed steel girders & roof purlins
- 2 ADA restrooms on both levels
- Private elevator serving all levels
- Large private outdoor patio area
- Amazing views of the Hollywood Hills
- (1) Shower on mezzanine level





Suite location within the campus







- 2 conference rooms
- 8 private offices
- Restrooms
- Storage
- Kitchen
- Roll-up door to private patio





Suite location within the campus







**FEATURES** 

- Large glass roll-up door
- Authentic loft features, including exposed HVAC and exposed steel girders & roof purlins
- 5 private offices and large conference room
- Server room
- Large open space for workstations/benching system on both ground floor and mezzanine level
- 2 private restrooms (including one shower)
- Large full kitchen with stainless steel appliances





Suite location within the campus







**FIRST FLOOR** 

**MEZZANINE** 

- Kitchenette
- Mezzanine
- 2 private patios
- Private restroom includes a shower





Suite location within the campus





- Large open workstation area
- 3 private offices or huddle rooms
- Large conference room
- Kitchenette
- Lounge area
- Reception
- Collaboration and photo shoot area





Suite location within the campus





- Arguably the best private outdoor/patio space in Los Angeles
- Roll-up doors allow seamless indoor/outdoor experience
- Highly upgraded kitchen
- Many options for different sized offices/edit bays within the premises





STORAGE

Suite location within the campus





- Corrugated metal stand-alone building
- Large patio adjacent to the space
- Authentic loft features including expo