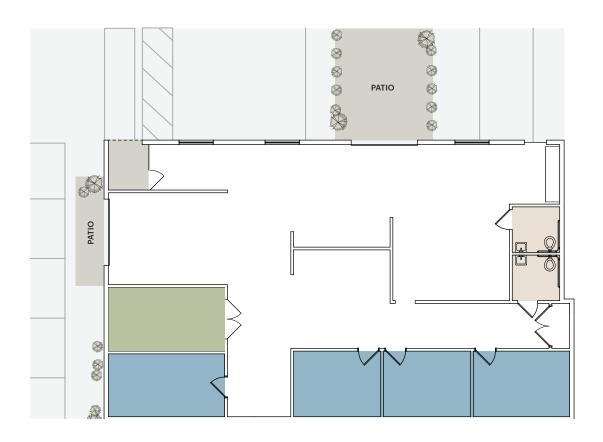

Suite location within the campus

- Creative design features, including polished concrete floors and exposed ceilings
- Open and private office spaces
- Break area with kitchenette
- Dedicated restroom
- Patio area adjacent to the space