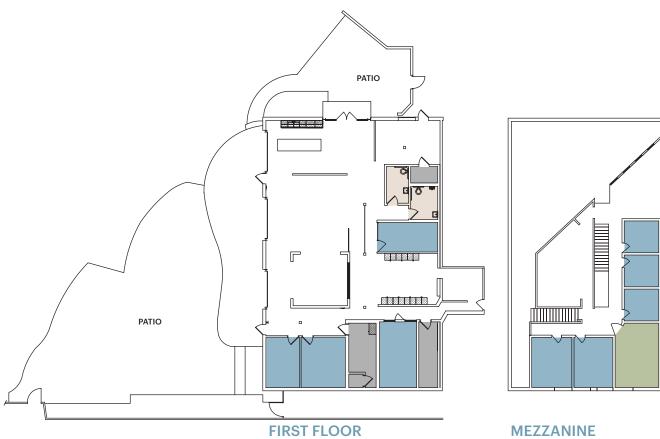

Suite location within the campus

**FIRST FLOOR** 

**MEZZANINE** 

- Corrugated metal stand-alone butler building
- Authentic loft features, including exposed HVAC and exposed steel girders & roof purlins
- Glass roll-up leading to private patio
- Full kitchenette with stainless steel appliances
- Reception and large open space for workstations
- Private restrooms
- 18 private offices or edit bays
- 1 conference room