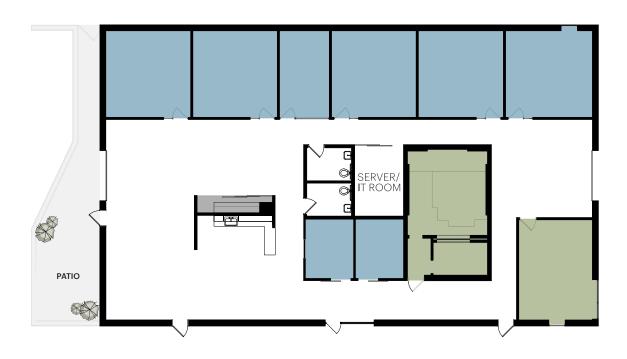

Suite location within the campus

- 2 conference rooms
- 8 private offices
- Restrooms
- Storage
- Kitchen
- Roll-up door to private patio

Suite location within the campus

**FEATURES** 

- Large glass roll-up door
- Authentic loft features, including exposed HVAC and exposed steel girders & roof purlins
- 5 private offices and large conference room
- Server room
- Large open space for workstations/benching system on both ground floor and mezzanine level
- 2 private restrooms (including one shower)
- Large full kitchen with stainless steel appliances