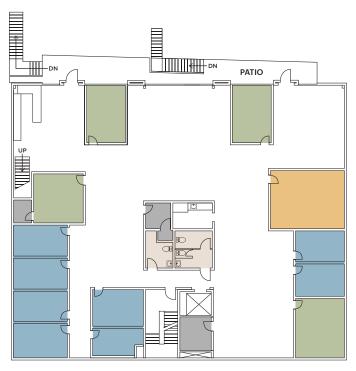

Suite location within the campus

- 2 conference rooms
- 8 private offices
- Restrooms
- Storage
- Kitchen
- Roll-up door to private patio

Suite location within the campus

**FEATURES** 

- Large glass roll-up door
- Authentic loft features, including exposed HVAC and exposed steel girders & roof purlins
- 5 private offices and large conference room
- Server room
- Large open space for workstations/benching system on both ground floor and mezzanine level
- 2 private restrooms (including one shower)
- Large full kitchen with stainless steel appliances

Suite location within the campus

**FIRST FLOOR** 

**MEZZANINE** 

- Kitchenette
- Mezzanine
- 2 private patios
- Private restroom includes a shower

Suite location within the campus

- Large open workstation area
- 3 private offices or huddle rooms
- Large conference room
- Kitchenette
- Lounge area
- Reception
- Collaboration and photo shoot area