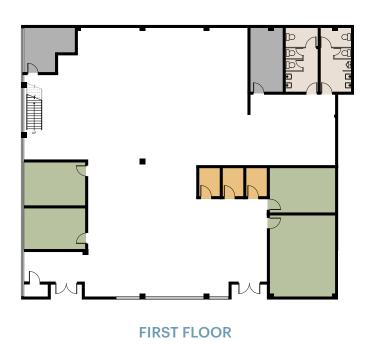

Suite location within the campus

- 2 conference rooms
- 8 private offices
- Restrooms
- Storage
- Kitchen
- Roll-up door to private patio

Suite location within the campus

**FEATURES** 

- Large glass roll-up door
- Authentic loft features, including exposed HVAC and exposed steel girders & roof purlins
- 5 private offices and large conference room
- Server room
- Large open space for workstations/benching system on both ground floor and mezzanine level
- 2 private restrooms (including one shower)
- Large full kitchen with stainless steel appliances

Suite location within the campus

**FIRST FLOOR** 

- 4 large rooms on ground floor
- 1 meeting area
- 2 private offices on mezzanine
- Storage room
- Kitchenette
- Dedicated restrooms
- Open work area on mezzanine
- Reception