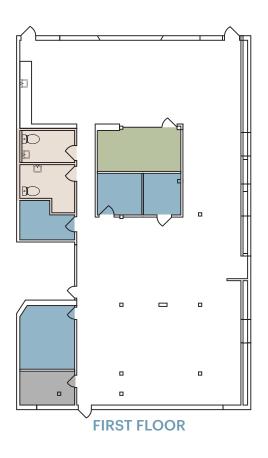

Suite location within the campus

- 2 conference rooms
- 8 private offices
- Restrooms
- Storage
- Kitchen
- Roll-up door to private patio

Suite location within the campus

**FEATURES** 

- Large glass roll-up door
- Authentic loft features, including exposed HVAC and exposed steel girders & roof purlins
- 5 private offices and large conference room
- Server room
- Large open space for workstations/benching system on both ground floor and mezzanine level
- 2 private restrooms (including one shower)
- Large full kitchen with stainless steel appliances