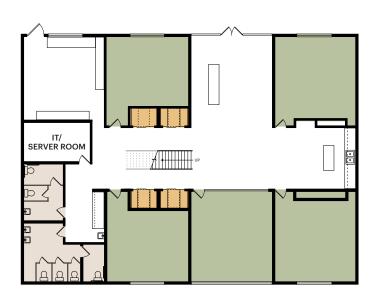

STORAGE

Suite location within the campus

- Corrugated metal stand-alone building
- Large patio adjacent to the space
- Authentic loft features including exposed HVAC, skylights, exposed steel girders and roof purlins
- 3 private offices
- 2 phone booths
- 3 conference rooms
- Server room
- Private restroom
- Reception and large open space for work stations
- Full kitchenette with stainless steel appliances