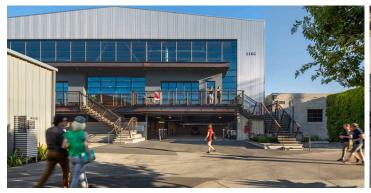

# **DISCOVER THE UNEXPECTED**

Blackwelder is an adaptive reuse project consisting of 19 existing buildings on a 6.4-acre landmark campus. Designed with the specific needs in mind of creative technology, entertainment, and media companies, the site offers over 160,000 sf of creative office space and features an eclectic range of architectural vernaculars, from purely industrial concrete block masonry and bow-truss roofs to steel frames and corrugated metal.