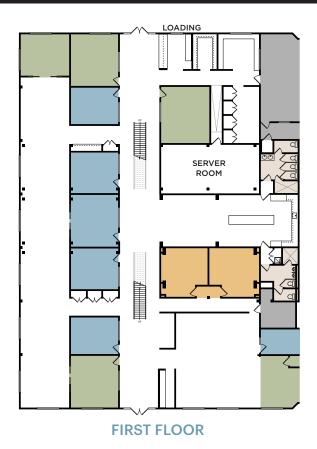

Suite location within the campus

- 2 conference rooms
- 8 private offices
- Restrooms
- Storage
- Kitchen
- Roll-up door to private patio

Suite location within the campus

**FEATURES** 

- Large glass roll-up door
- Authentic loft features, including exposed HVAC and exposed steel girders & roof purlins
- 5 private offices and large conference room
- Server room
- Large open space for workstations/benching system on both ground floor and mezzanine level
- 2 private restrooms (including one shower)
- Large full kitchen with stainless steel appliances

Suite location within the campus

- Arguably the best private outdoor/patio space in Los Angeles
- Roll-up doors allow seamless indoor/outdoor experience
- Highly upgraded kitchen
- Many options for different sized offices/edit bays within the premises