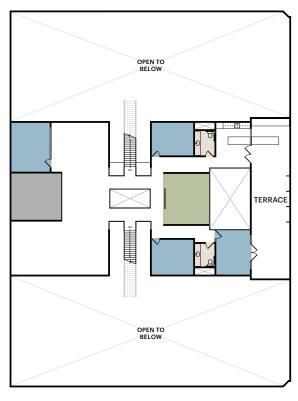

#### **MEZZANINE**

Suite location within the campus

#### **MEZZANINE**

- Mixture of private offices
- Conference rooms
- Breakout rooms
- Workstation area
- Patios built into mezzanine offer a unique roof deck feel
- Large open work areas
- Spacious kitchen and break area
- Receptions on both sides of building
- 2 showers in the restrooms