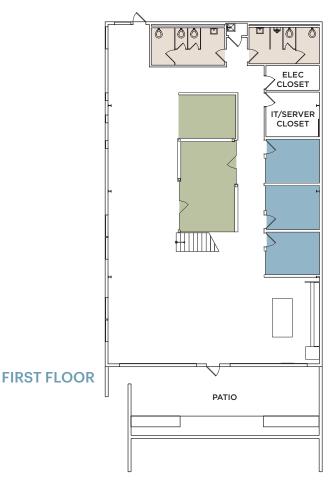

Suite location within the campus

- 2 conference rooms
- 8 private offices
- Restrooms
- Storage
- Kitchen
- Roll-up door to private patio

Suite location within the campus

**FEATURES** 

- Large glass roll-up door
- Authentic loft features, including exposed HVAC and exposed steel girders & roof purlins
- 5 private offices and large conference room
- Server room
- Large open space for workstations/benching system on both ground floor and mezzanine level
- 2 private restrooms (including one shower)
- Large full kitchen with stainless steel appliances

Suite location within the campus

**FIRST FLOOR** 

**MEZZANINE** 

- Kitchenette
- Mezzanine
- 2 private patios
- Private restroom includes a shower

Suite location within the campus

- Large open workstation area
- 3 private offices or huddle rooms
- Large conference room
- Kitchenette
- Lounge area
- Reception
- Collaboration and photo shoot area