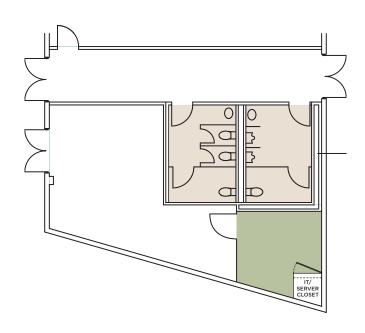

STORAGE

Suite location within the campus

- Corrugated metal stand-alone building
- Large patio adjacent to the space
- Authentic loft features including exposed HVAC, skylights, exposed steel girders and roof purlins
- 3 private offices
- 2 phone booths
- 3 conference rooms
- Server room
- Private restroom
- Reception and large open space for work stations
- Full kitchenette with stainless steel appliances