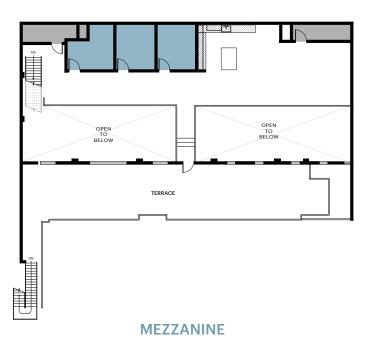

#### **MEZZANINE**

Suite location within the campus

#### **MEZZANINE**

- Mixture of private offices
- Conference rooms
- Breakout rooms
- Workstation area
- Patios built into mezzanine offer a unique roof deck feel
- Large open work areas
- Spacious kitchen and break area
- Receptions on both sides of building
- 2 showers in the restrooms