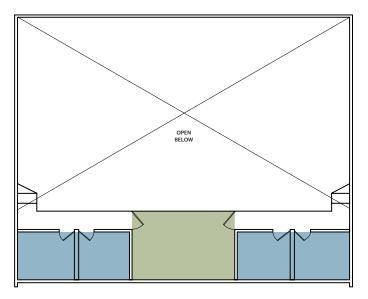

Suite location within the campus

- 2 conference rooms
- 8 private offices
- Restrooms
- Storage
- Kitchen
- Roll-up door to private patio

Suite location within the campus

**FEATURES** 

- Large glass roll-up door
- Authentic loft features, including exposed HVAC and exposed steel girders & roof purlins
- 5 private offices and large conference room
- Server room
- Large open space for workstations/benching system on both ground floor and mezzanine level
- 2 private restrooms (including one shower)
- Large full kitchen with stainless steel appliances