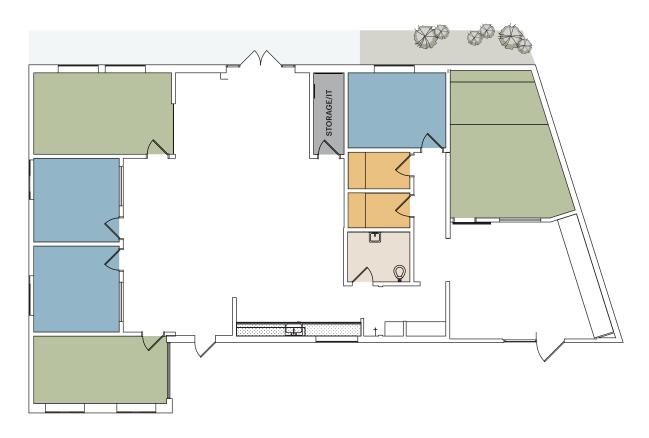

STORAGE

Suite location within the campus

- Corrugated metal stand-alone building
- Large patio adjacent to the space
- Authentic loft features including exposed HVAC, skylights, exposed steel girders and roof purlins
- 3 private offices
- 2 phone booths
- 3 conference rooms
- Server room
- Private restroom
- Reception and large open space for work stations
- Full kitchenette with stainless steel appliances