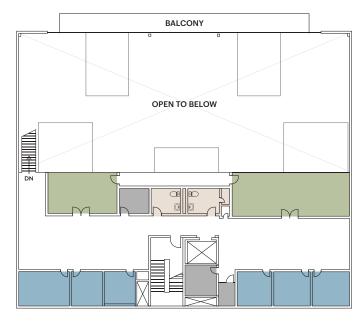

#### **MEZZANINE**

Suite location within the campus

#### **MEZZANINE**

- Mixture of private offices
- Conference rooms
- Breakout rooms
- Workstation area
- Patios built into mezzanine offer a unique roof deck feel
- Large open work areas
- Spacious kitchen and break area
- Receptions on both sides of building
- 2 showers in the restrooms