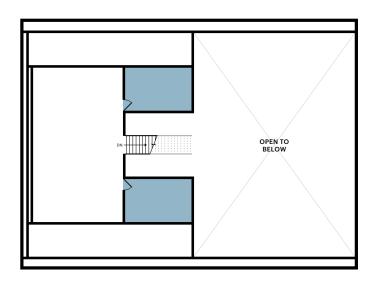

#### **MEZZANINE**

Suite location within the campus

#### **MEZZANINE**

- Mixture of private offices
- Conference rooms
- Breakout rooms
- Workstation area
- Patios built into mezzanine offer a unique roof deck feel
- Large open work areas
- Spacious kitchen and break area
- Receptions on both sides of building
- 2 showers in the restrooms