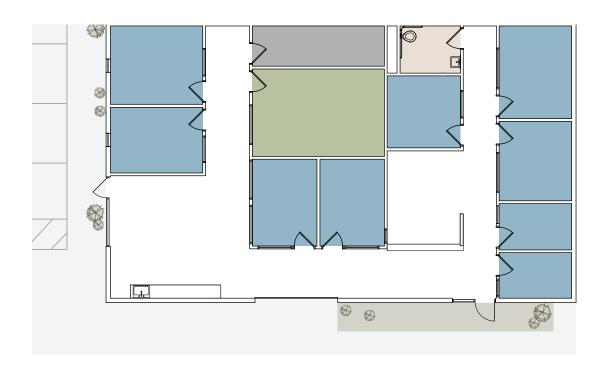

Suite location within the campus

- 2 conference rooms
- 8 private offices
- Restrooms
- Storage
- Kitchen
- Roll-up door to private patio

Suite location within the campus

**FEATURES** 

- Large glass roll-up door
- Authentic loft features, including exposed HVAC and exposed steel girders & roof purlins
- 5 private offices and large conference room
- Server room
- Large open space for workstations/benching system on both ground floor and mezzanine level
- 2 private restrooms (including one shower)
- Large full kitchen with stainless steel appliances