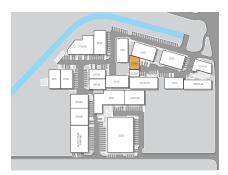

# **DISCOVER THE UNEXPECTED**

Blackwelder is an adaptive reuse project consisting of 19 existing buildings on a 6.4-acre landmark campus. Designed with the specific needs in mind of creative technology, entertainment, and media companies, the site offers over 160,000 sf of creative office space and features an eclectic range of architectural vernaculars, from purely industrial concrete block masonry and bow-truss roofs to steel frames and corrugated metal.

Suite location within the campus

- Creative design features, including polished concrete floors and exposed ceilings
- Open and private office spaces
- Break area with kitchenette
- Dedicated restroom
- Patio area adjacent to the space