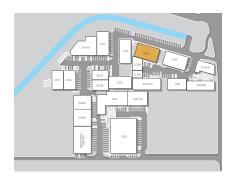

Suite location within the campus

**FIRST FLOOR** 

**MEZZANINE** 

- Kitchenette
- Mezzanine
- 2 private patios
- Private restroom includes a shower

Suite location within the campus

- Large open workstation area
- 3 private offices or huddle rooms
- Large conference room
- Kitchenette
- Lounge area
- Reception
- Collaboration and photo shoot area