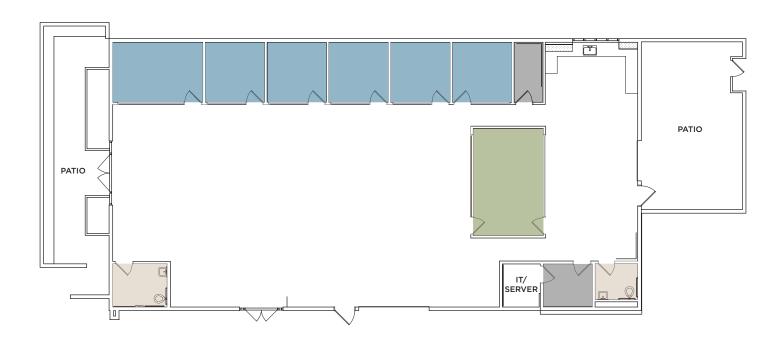

Suite location within the campus

- Creative design features, including polished concrete floors and exposed ceilings
- Open and private office spaces
- Break area with kitchenette
- Dedicated restroom
- Patio area adjacent to the space