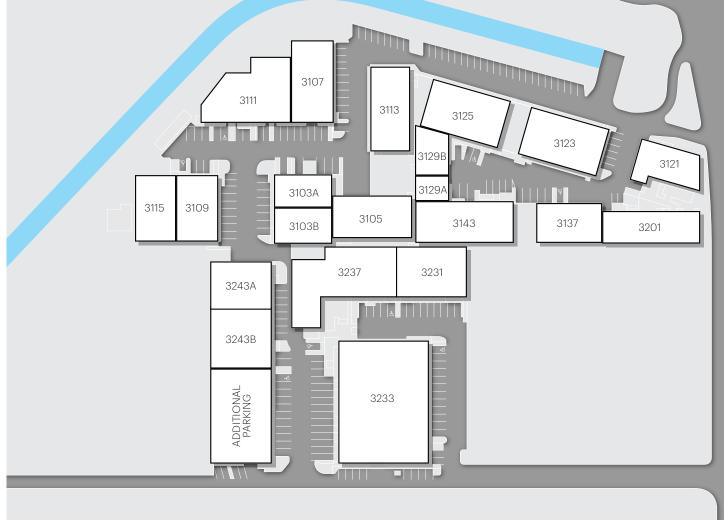

# **DISCOVER THE UNEXPECTED**

Blackwelder is an adaptive reuse project consisting of 19 existing buildings on a 6.4-acre landmark campus. Designed with the specific needs in mind of creative technology, entertainment, and media companies, the site offers over 160,000 sf of creative office space and features an eclectic range of architectural vernaculars, from purely industrial concrete block masonry and bow-truss roofs to steel frames and corrugated metal.



Visually **Distinct** 



Conveniently Located



Light & **Bright** 



Controlled Environment



Transit Adjacent



Dog Friendly















- Creative design features, including polished concrete floors and exposed ceilings
- Open and private office spaces
- Break area with kitchenette
- 2 dedicated restrooms
- Indoor/outdoor connectivity with 2 roll-up doors
- Private outdoor patio





Suite location within the campus





- Creative design features, including polished concrete floors and exposed ceilings
- Open and private office spaces
- Break area with kitchenette
- Dedicated restroom
- Patio area adjacent to the space





Suite location within the campus





FIRST LEVEL OFFICE, ABOVE GRADE



SECOND LEVEL OFFICE, MEZZANINE

- Free-standing CMU block and corrugated metal butler building with on-grade covered parking
- Above-grade and mezzanine-level office space (2 floors)
- Creative design features, includi