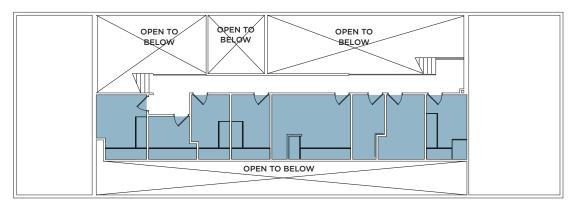

#### **MEZZANINE**

- Mixture of private offices
- Conference rooms
- Breakout rooms
- Workstation area
- Patios built into mezzanine offer a unique roof deck feel
- Large open work areas
- Spacious kitchen and break area
- Receptions on both sides of building
- 2 showers in the restrooms