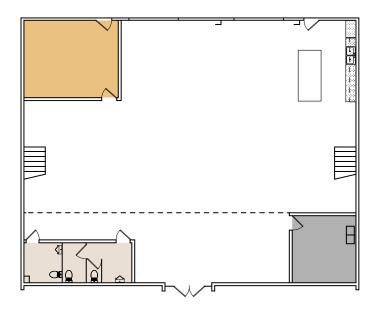

STORAGE

Suite location within the campus

- Corrugated metal stand-alone building
- Large patio adjacent to the space
- Authentic loft features including exposed HVAC, skylights, exposed steel girders and roof purlins
- 3 private offices
- 2 phone booths
- 3 conference rooms
- Server room
- Private restroom
- Reception and large open space for work stations
- Full kitchenette with stainless steel appliances