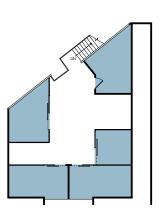

Suite location within the campus

- Creative design features, including polished concrete floors and exposed ceilings
- Open and private office spaces
- Break area with kitchenette
- Dedicated restroom
- Patio area adjacent to the space