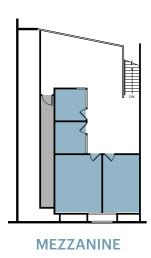

STORAGE

Suite location within the campus

- Corrugated metal stand-alone building
- Large patio adjacent to the space
- Authentic loft features including exposed HVAC, skylights, exposed steel girders and roof purlins
- 3 private offices
- 2 phone booths
- 3 conference rooms
- Server room
- Private restroom
- Reception and large open space for work stations
- Full kitchenette with stainless steel appliances