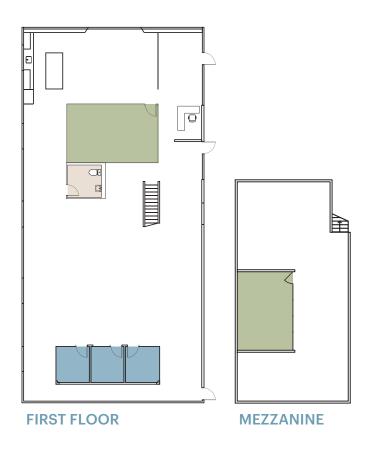

Suite location within the campus

**FIRST FLOOR** 

**MEZZANINE** 

- Kitchenette
- Mezzanine
- 2 private patios
- Private restroom includes a shower

Suite location within the campus

- Large open workstation area
- 3 private offices or huddle rooms
- Large conference room
- Kitchenette
- Lounge area
- Reception
- Collaboration and photo shoot area