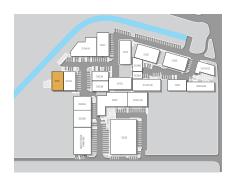

Suite location within the campus

- Creative design features, including polished concrete floors and exposed ceilings
- Open and private office spaces
- Break area with kitchenette
- Dedicated restroom
- Patio area adjacent to the space