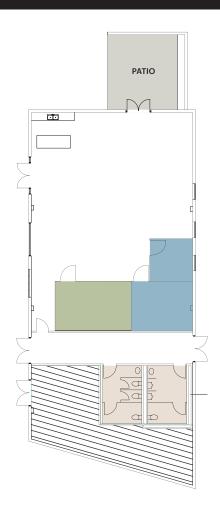

Suite location within the campus

**FIRST FLOOR** 

**MEZZANINE** 

- Kitchenette
- Mezzanine
- 2 private patios
- Private restroom includes a shower

Suite location within the campus

- Large open workstation area
- 3 private offices or huddle rooms
- Large conference room
- Kitchenette
- Lounge area
- Reception
- Collaboration and photo shoot area