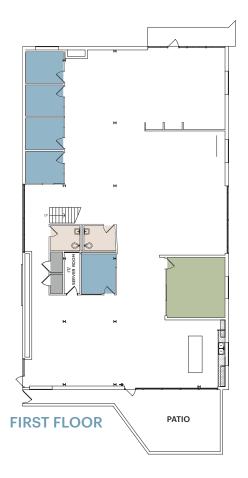

Suite location within the campus

**FIRST FLOOR** 

**MEZZANINE** 

- Kitchenette
- Mezzanine
- 2 private patios
- Private restroom includes a shower

Suite location within the campus

- Large open workstation area
- 3 private offices or huddle rooms
- Large conference room
- Kitchenette
- Lounge area
- Reception
- Collaboration and photo shoot area