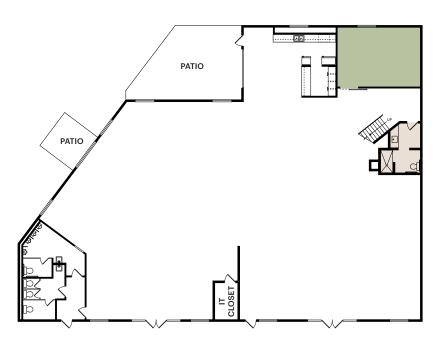

Suite location within the campus

- Creative design features, including polished concrete floors and exposed ceilings
- Open and private office spaces
- Break area with kitchenette
- Dedicated restroom
- Patio area adjacent to the space