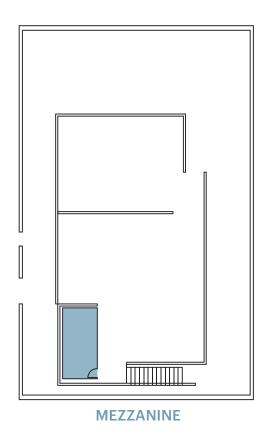

Suite location within the campus

- 2 conference rooms
- 8 private offices
- Restrooms
- Storage
- Kitchen
- Roll-up door to private patio

Suite location within the campus

**FEATURES** 

- Large glass roll-up door
- Authentic loft features, including exposed HVAC and exposed steel girders & roof purlins
- 5 private offices and large conference room
- Server room
- Large open space for workstations/benching system on both ground floor and mezzanine level
- 2 private restrooms (including one shower)
- Large full kitchen with stainless steel appliances