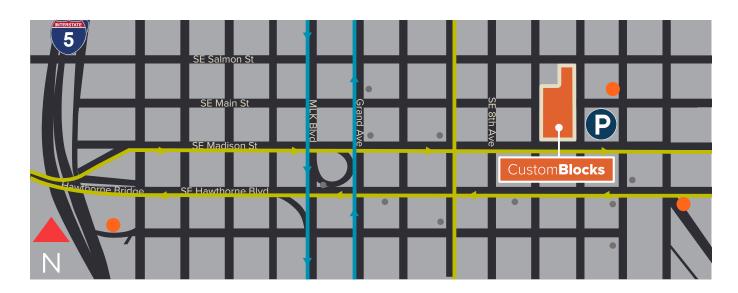

#### LOCATION HIGHLIGHTS

- Project is in the City of Portland facilities permit program, Enterprise Zone and E-Commerce Overlay
- Located on Brewing, Roasting and Distilling Row with many of the best restaurants and food pods in the city within blocks
- Public transportation adjoining property
- Located on the bike route into downtown
- 4 blocks to Streetcar stop

## Proximity to

| Bus Stops     | 1-2 blocks |
|---------------|------------|
| Streetcar     | 4-5 blocks |
| Bike Route    | Adjacent   |
| Biketown Hubs | 1-3 blocks |

| Interstate 5  | 0.8 mile  |
|---------------|-----------|
| Interstate 84 | 1.2 miles |
| Downtown      | 1 mile    |