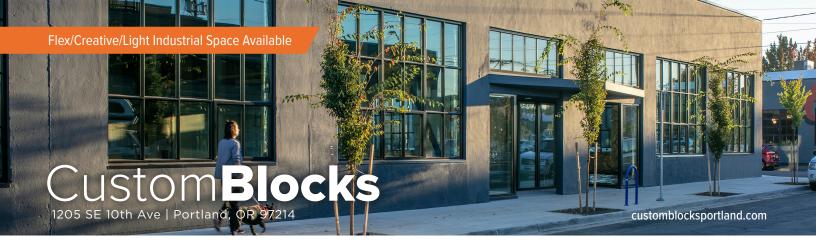

#### PROJECT **HIGHLIGHTS**

# For Lease: 2,576 RSF Call for rates

- · Rooftop deck with city views
- Interior bike storage racks and showers
- · Exterior signage opportunity
- · Abundance of natural light
- · Independent, off-street parking lot and on-street parking
- · Locally owned and managed
- 24/7 Echelon security guards, 10 min est. response time
- · Clear span spaces, drive-in loading capable
- 19' clear height
- · Available immediately