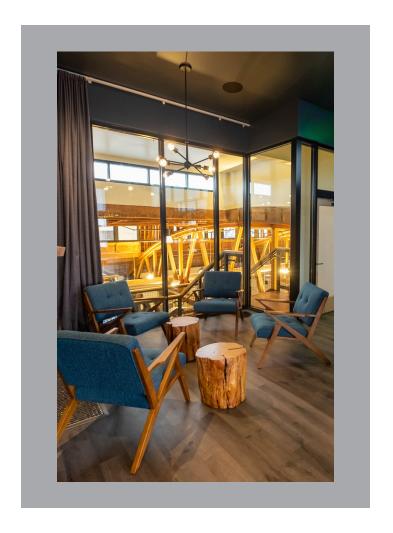

## **PROJECT HIGHLIGHTS**

Custom Blocks offers the most authentic creative space in the City today with best practice sustainable architectural features.

## PROPERTY HIGHLIGHTS

- Old growth timber, bowstring truss roof
- Vintage 1940s
- Full seismic upgrade
- Extensive natural light
- Significant sustainability elements
- Operable windows
- Clear heights 14-16 feet
- Heavy 3-phase power
- 8' x 14' drive-in loading door
- Fully sprinklered
- Independent, off-street parking lots
- Uses: Creative Office (including HQ opportunity), Software, Engineering, Clean Tech, Footwear/Apparel, Food & Beverage