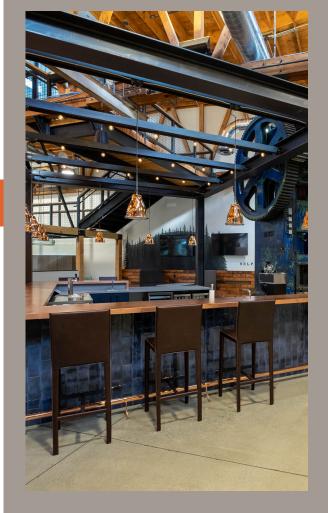

## **PROJECT HIGHLIGHTS**

Custom Blocks offers the most authentic creative space in the City today with best practice sustainable architectural features.

## PROPERTY HIGHLIGHTS

- Old growth timber, bowstring truss roof
- Vintage 1940s
- Full seismic upgrade
- Extensive natural light
- Significant sustainability elements
- Operable windows
- Clear heights 14-16 feet
- Heavy 3-phase power
- 8' x 14' drive-in loading door
- Fully sprinklered
- Independent, off-street parking lots
- Uses: Creative Office (including HQ opportunity), Software, Engineering, Clean Tech, Footwear/Apparel, Food & Beverage