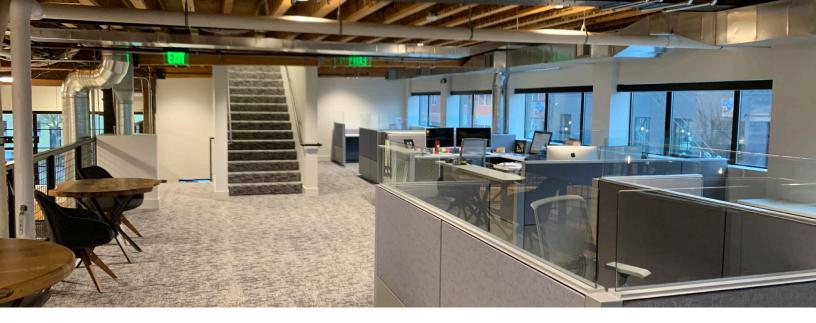

## For Lease: 23,015 RSF, divisible to 4,953 RSF Call for rates

- · Private rooftop deck with city views
- Interior bike storage racks and showers
- Abundance of natural light
- · Independent, off-street parking lot and on-street parking
- · Locally owned and managed
- 24/7 Echelon security guards, 10 min est. response time
- Available immediately
- · Workstations available

## PROPERTY HIGHLIGHTS

- Old growth timber, bowstring truss roof
- Vintage 1940s
- Full seismic upgrade
- Extensive natural light
- Significant sustainability elements
- Operable windows
- Clear heights 14-16 feet
- Heavy 3-phase power
- 8' x 14' drive-in loading door
- Fully sprinklered
- Independent, off-street parking lots
- Uses: Creative Office (including HQ opportunity), Software, Engineering, Clean Tech, Footwear/Apparel, Food & Beverage