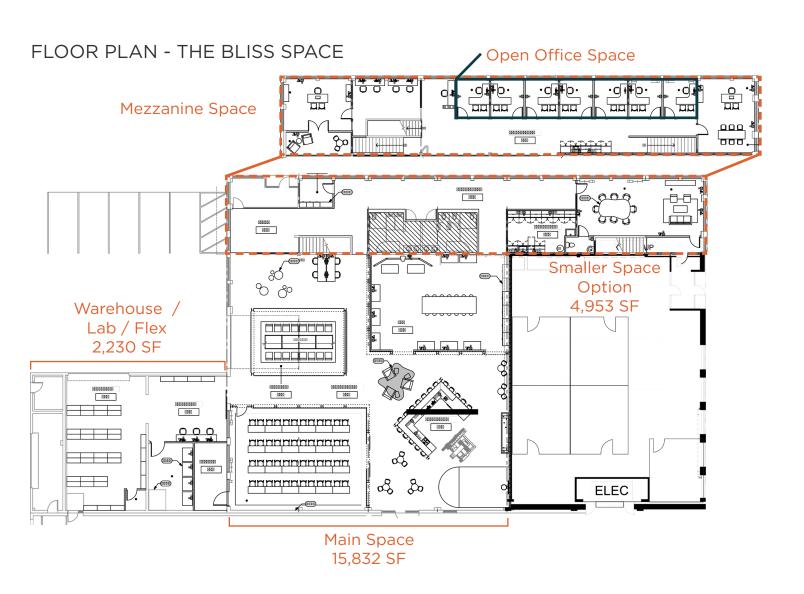

## For Lease: 23,015 RSF, divisible to 4,953 RSF Call for rates

- · Private rooftop deck with city views
- Interior bike storage racks and showers
- Abundance of natural light
- · Independent, off-street parking lot and on-street parking
- · Locally owned and managed
- 24/7 Echelon security guards, 10 min est. response time
- Available immediately
- · Workstations available