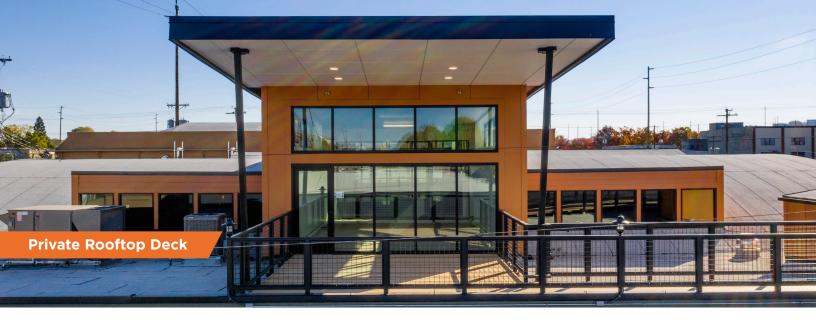

## For Lease: 23,015 RSF, divisible to 4,953 RSF Call for rates

- · Private rooftop deck with city views
- Interior bike storage racks and showers
- Abundance of natural light
- · Independent, off-street parking lot and on-street parking
- · Locally owned and managed
- 24/7 Echelon security guards, 10 min est. response time
- Available immediately
- · Workstations available