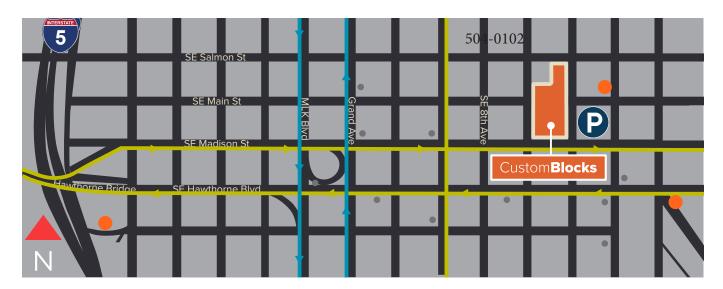

## LOCATION HIGHLIGHTS

- Project is in the City of Portland facilities permit program, Enterprise Zone and E-Commerce Overlay
- Located on Brewing, Roasting and Distilling Row with many of the best restaurants and food pods in the city within blocks
- Public transportation adjoining property
- Located on the bike route into downtown
- 4 blocks to Streetcar stop

Proximity to

| Bus Stops     | 1-2 blocks |
|---------------|------------|
| Streetcar     | 4-5 blocks |
| Bike Route    | Adjacent   |
| Biketown Hubs | 1-3 blocks |

| Interstate 5  | 0.8 mile  |
|---------------|-----------|
| Interstate 84 | 1.2 miles |
| Downtown      | 1 mile    |