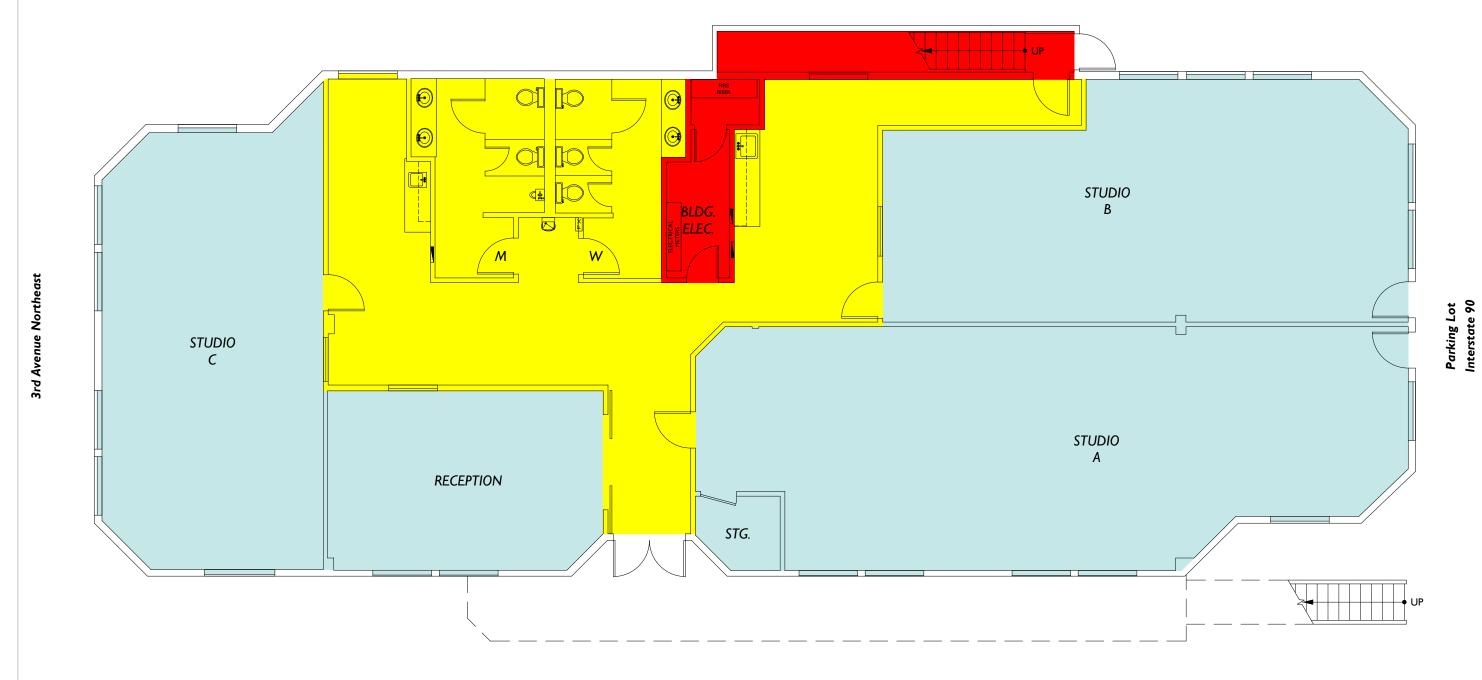

Client:

Stetz Commercial Properties

Site:

Office Building 320 3rd Avenue Northeast Issaquah, WA 98027

Lease Plan

Scale: 1/8" = 1'-0"

**Occupant Rentable** Suite # Area 1,473.38

Driveway **Neighboring Commercial Building** Issaquah Creek - East Fork Northeast Birch Street

Floor Summary SQ. FT. Total Rentable Area

Floor Service Area

4,293.23 2,984.18 Total Occupant Area Load Factor 1.438663

> 1,195.52 Floor I West 1,024.13 1,960.05 2,819.85 Floor I East